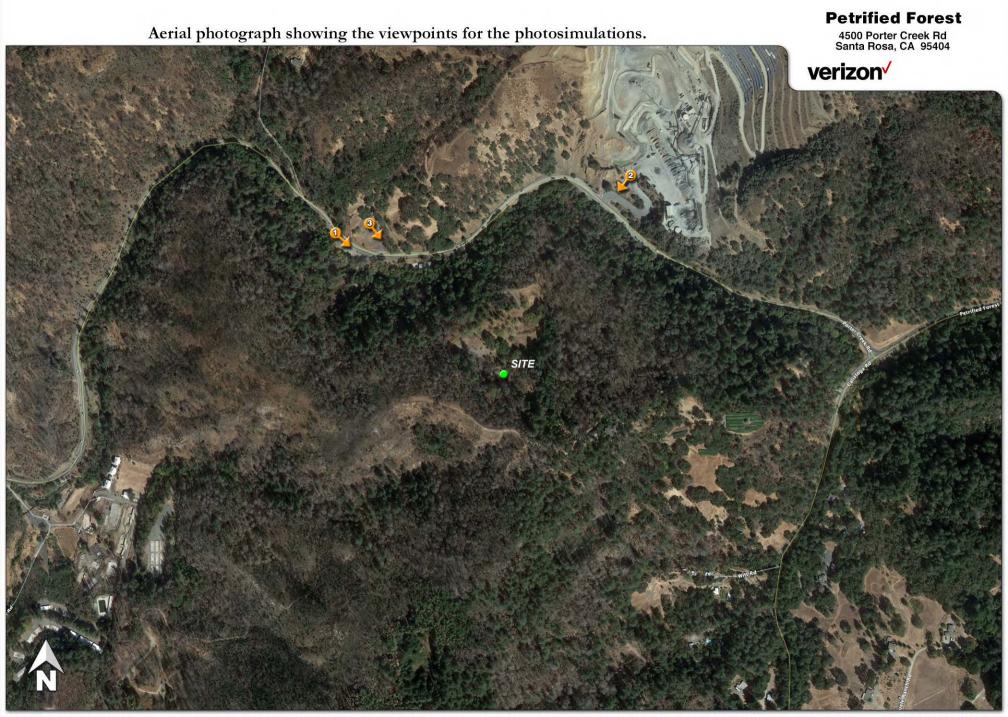

## Existing

Photosimulation of the view looking southeast from eastbound Porter Creek, the clearest view of the site.