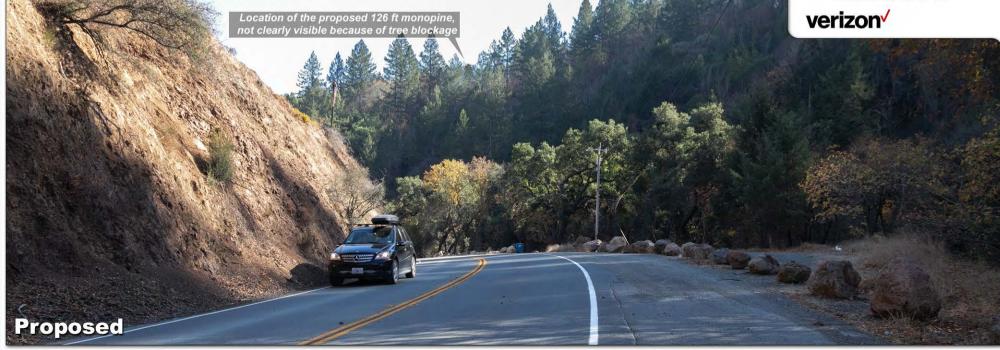

## 

Photosimulation of the view looking south from the former house pad for the property across the road.

Location of the proposed 126 ft monopine, not clearly visible because of tree blockage **Petrified Forest** 

4500 Porter Creek Rd Santa Rosa, CA 95404

verizon

C Spright 21P Freiskuliste Inc. • www.photosim.com • Any modification is shiely prohibiled. Phinting letter size or target is permissible. This photosimulation is based upon information provided by the project appication.