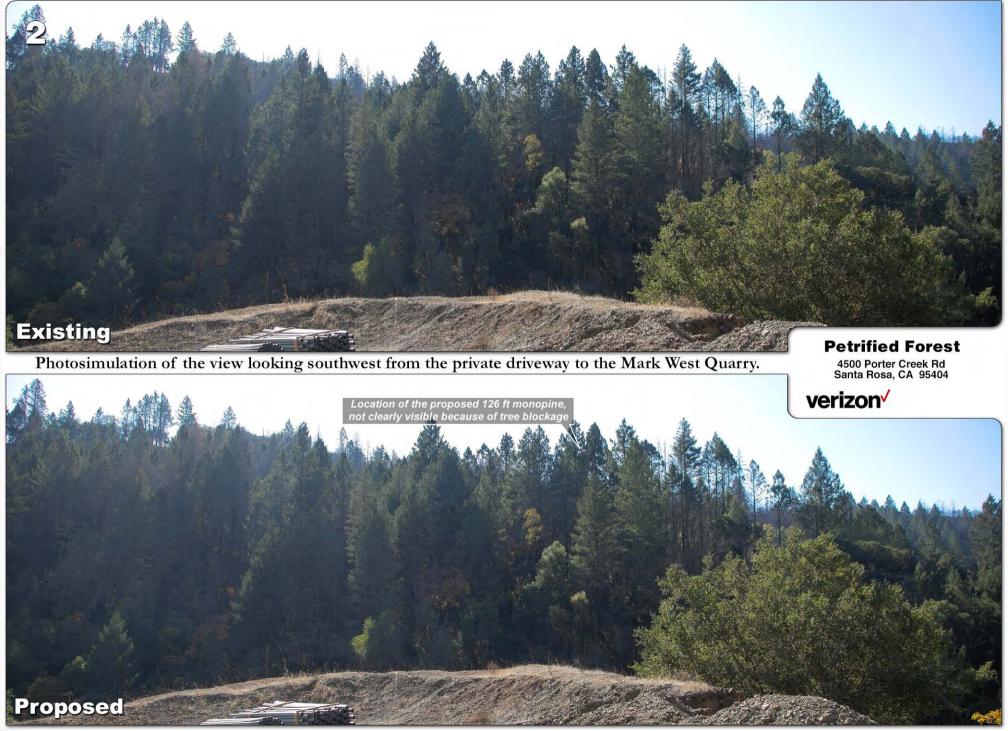

## **Petrified Forest**

4500 Porter Creek Rd Santa Rosa, CA 95404

© Copyright 2019 Previsualists Inc. • www.photosim.com • Any modification is strictly prohibited. Printing letter size or larger is permissible. This photosimulation is based upon information provided by the project applicant.

© Copyright 2019 Previsualists Inc. • www.photosim.com • Any modification is strictly prohibited. Printing letter size or larger is permissible. This photosimulation is based upon information provided by the project applicant.