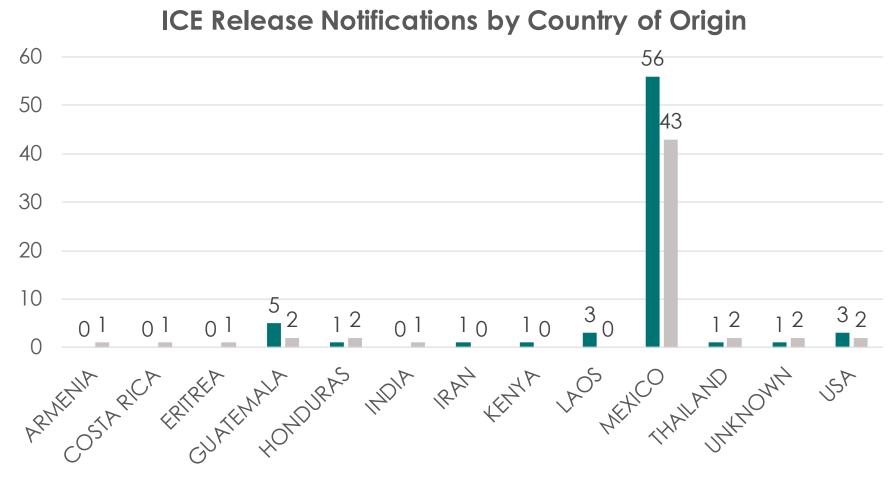

|



#### Sheriff's Central Information Bureau Statistics

|                                       | Calendar<br>Year |      |
|---------------------------------------|------------------|------|
| Description                           | 2019             | 2020 |
| Booking Information Requests from ICE | 8                | 2    |
| Booking Information Returned          | 0                | 0    |
| Warrant Information Requests from ICE | 0                | 1    |
| Warrant Information Returned          | 0                | 0    |
| Crime Report Requests from ICE        | 8                | 15   |
| Crime Reports Returned (synopsis)     | 7                | 10   |



#### **Demographic Statistics**





#### **Demographic Statistics**



■ 2019 ■ 2020



#### **Demographic Statistics**



■ 2019 ■ 2020





### **Questions?**