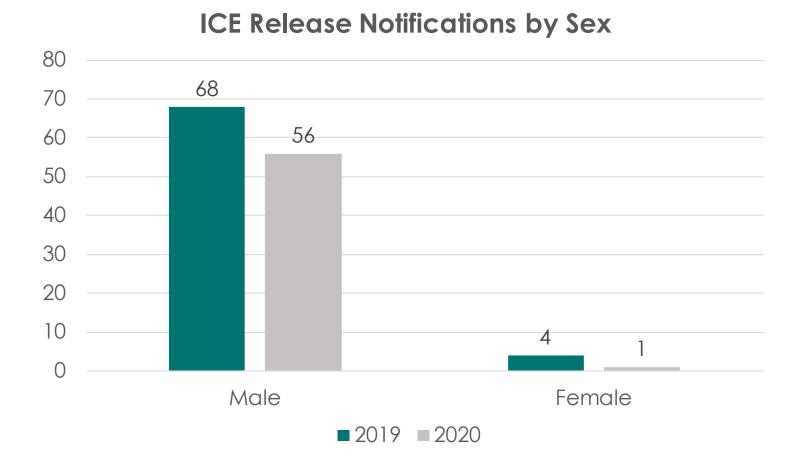

| 4                | 3    |



#### Sheriff's Central Information Bureau Statistics

|                                       | Calendar<br>Year |      |
|---------------------------------------|------------------|------|
| Description                           | 2019             | 2020 |
| Booking Information Requests from ICE | 8                | 2    |
| Booking Information Returned          | 0                | 0    |
| Warrant Information Requests from ICE | 0                | 1    |
| Warrant Information Returned          | 0                | 0    |
| Crime Report Requests from ICE        | 8                | 15   |
| Crime Reports Returned (synopsis)     | 7                | 10   |



#### **Demographic Statistics**





#### **Demographic Statistics**



■ 2019 ■ 2020



#### **Demographic Statistics**



■ 2019 ■ 2020





### **Questions?**