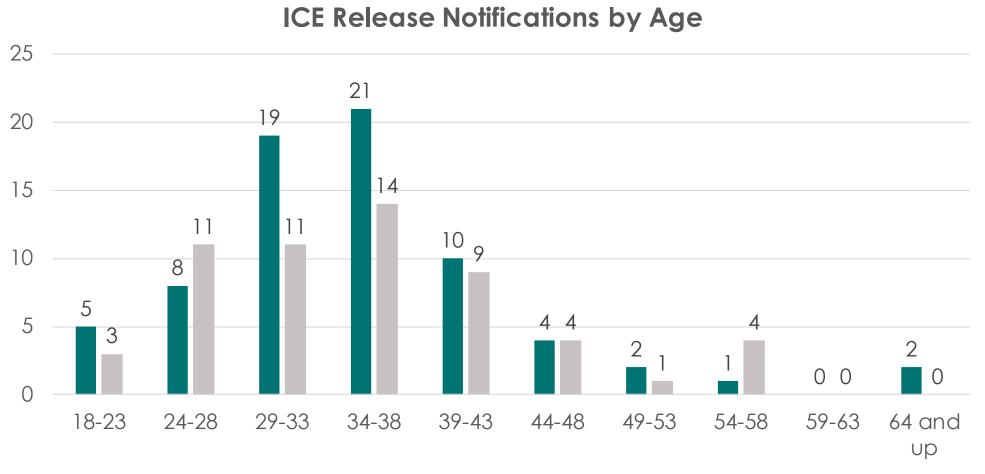

| 4                | 3    |



#### Sheriff's Central Information Bureau Statistics

|                                       | Calendar<br>Year |      |
|---------------------------------------|------------------|------|
| Description                           | 2019             | 2020 |
| Booking Information Requests from ICE | 8                | 2    |
| Booking Information Returned          | 0                | 0    |
| Warrant Information Requests from ICE | 0                | 1    |
| Warrant Information Returned          | 0                | 0    |
| Crime Report Requests from ICE        | 8                | 15   |
| Crime Reports Returned (synopsis)     | 7                | 10   |



#### **Demographic Statistics**





#### **Demographic Statistics**



■ 2019 ■ 2020



#### **Demographic Statistics**



■ 2019 ■ 2020





### **Questions?**