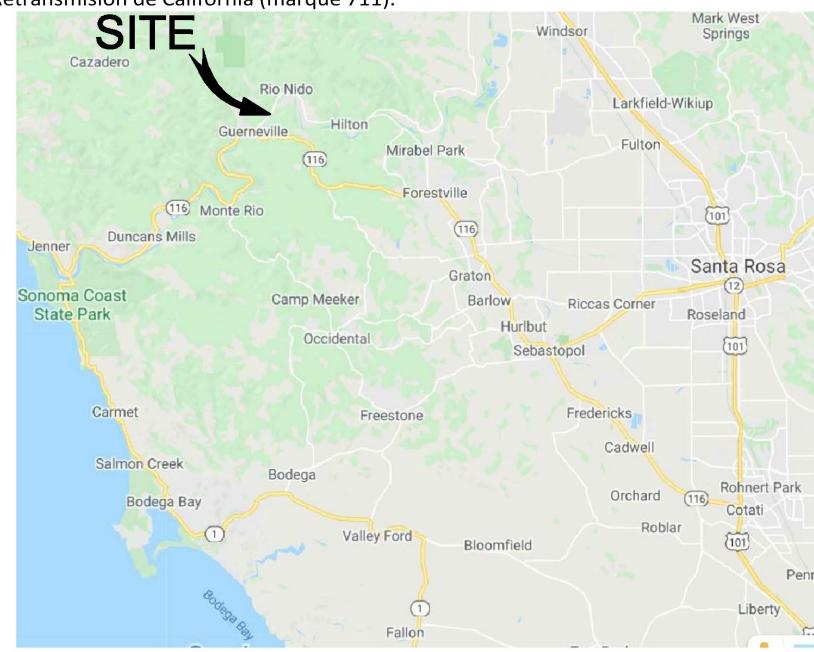

Eric Austensen, P.E. 11203 Vellutini Rd. Forestville, CA 95436 (707) 887-0101

DATE: <u>July</u> 17, 2020

SCALE: <u>As Sho</u>wn

Prepared for: Allison (Kallison92651@gmail.com) Jang (InkrJang@gmail.com) 15200 & 15190 Drake Rd., Guerneville CA

For accessibility assistance with this document, please contact the Board of Supervisors at (707) 565-2241, Fax at (707) 565-3778, TDD at (707) 565-2241 or through the California Relay Service (by dialing

Para obtener ayuda con la accesibilidad de este documento, por favor, contacte la Junta de Supervisores de Sonoma al (707) 565-2241 o por fax al (707) 565-3778. Para el Aparato de Telecomunicaciones Para Personas con Problemas de la audición y sordera (TDD) llama a (707) 565-2241, o para el Servicio de Retransmisión de California (marque 711).



<u>Vicinity Map on Google Maps</u> Scale 1"= 3 miles

## SHEET INDEX

Sht. 1 Location Maps, Construction Quantities, Project Statistics

Sht. 2 Plan View— Grading Plan

Sht. 3 Cross Sections & Details

Sht. 4 Construction & Erosion Control Notes

Sht. 5 Planting Plan

Sheet