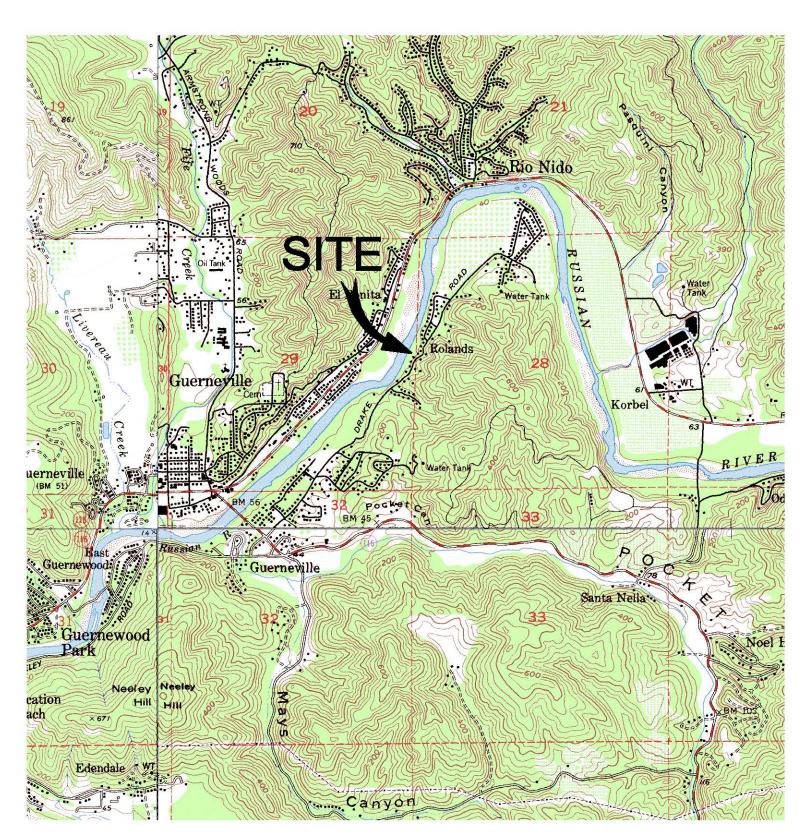

Site Map on USGS Topo "Guerneville" Scale 1"= 2,000'

## SITE

County Assessor's Parcel Map Scale 1"= 100'

## CONSTRUCTION QUANTITIES

Earthwork

soil cut for deflector keyways

210 Cu. Yds. 140 cubic yards

soil offhaul

70 Cu. Yds.

<u>Rock</u>

Import Boulders 3 ton minus 550 cubic yards 6" minus rock to mix with soil

140 cubic yards

Remove 2 existing concrete piers

concrete removal/ offhaul 3 Cu. Yds.

Erosion Control Materials

700 gram erosion control blanket 2,560 sq. ft. weed free straw mulch 680 lbs.

native grass seed 15 lbs.

<u>Riparian</u> Planting

trees & shrubs 48 plants sedge & rush 60 supercells PROJECT STATISTICS

total volume of fill

550 yds boulders + 140 yds 6"- rock + 140 yds soil = 830 cu yds of rock and soil

total volume soil cut= 210 Cu. Yds.

area of grad