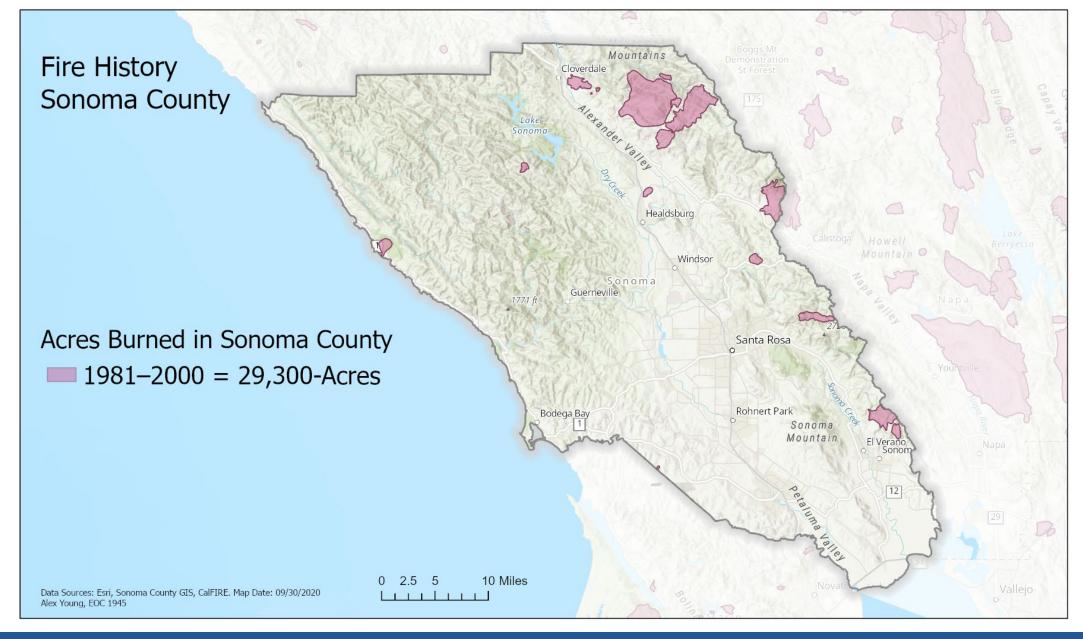

57,806 engagements (likes, loves, etc)
  - 11 videos (Average reach: 17,515 viewers / High: 32,700)
  - 192,674 total viewers
- Twitter:
  - 52 Tweets; Engagements: 8,839

### SoCoEmergency.org

- 191,000 users
- 330,000 sessions
- Most Popular Page: Evacuation Update



# www.SoCoEmergency.org





### **Initial Damage Estimate**

- County Response Costs To-Date:
  - Labor \$1.5M
  - Mutual Aid \$277K
  - Supplies/Equip \$565K
- County Damages Estimate:

\$15.9M

\$2.3M

Fire Management Assistance Grant (FMAG) approved Gubernatorial Proclamation received – no CDAA authorization yet Major Presidential Disaster Declaration pending



### Recovery

### Planning

- Points of Distribution
- Joint Local Assistance Center
- Watershed Protection
- Disaster Debris





### Questions

























### **Fire Information**