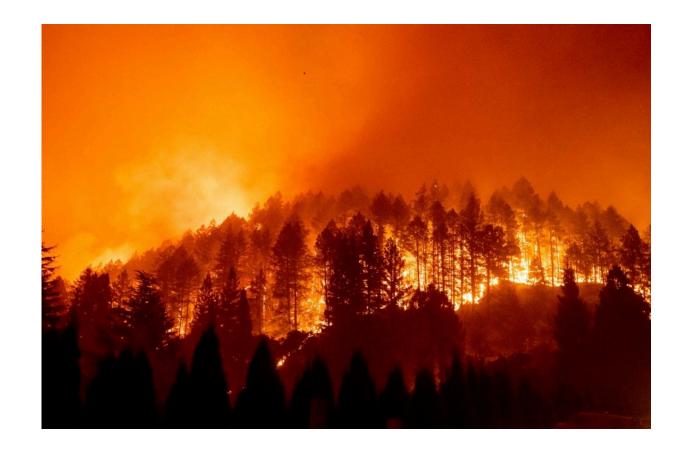

Glass Fire – Ratification of Proclamation of Local Emergency

### Summary

- Started in Napa County
- Cause under investigation
- As of 10/1:
  - 59,000 acres
  - 5% Containment
  - 2,100 Fire Personnel Assigned
- Red Flag thru 10/3