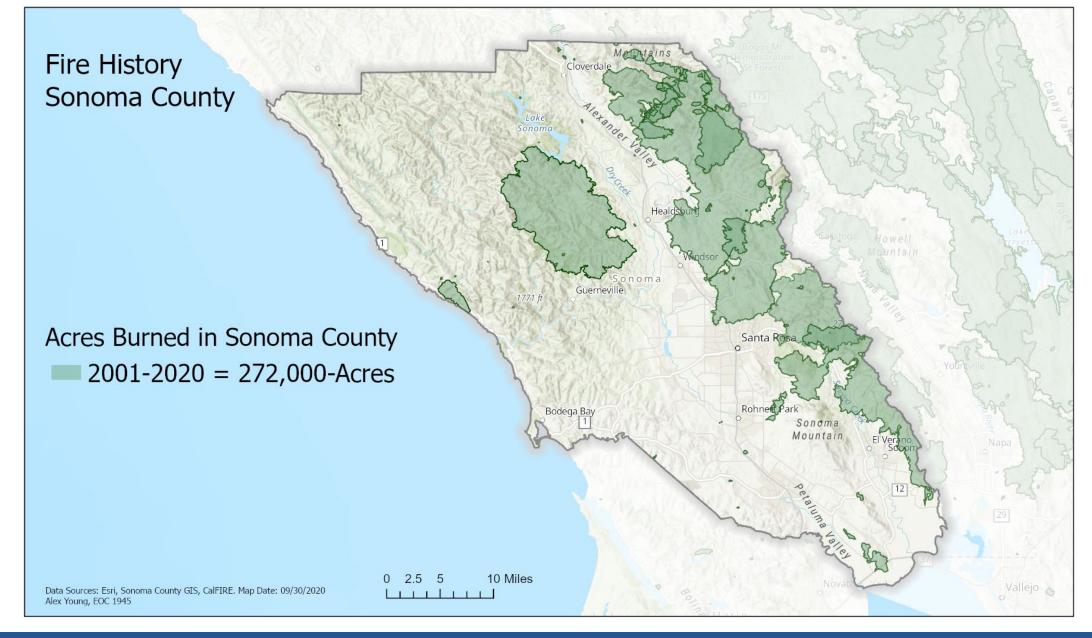

806 engagements (likes, loves, etc)
  - 11 videos (Average reach: 17,515 viewers / High: 32,700)
  - 192,674 total viewers
- Twitter:
  - 52 Tweets; Engagements: 8,839

### SoCoEmergency.org

- 191,000 users
- 330,000 sessions
- Most Popular Page: Evacuation Update



# www.SoCoEmergency.org





### **Initial Damage Estimate**

- County Response Costs To-Date:
  - Labor \$1.5M
  - Mutual Aid \$277K
  - Supplies/Equip \$565K
- County Damages Estimate:

\$15.9M

\$2.3M

Fire Management Assistance Grant (FMAG) approved Gubernatorial Proclamation received – no CDAA authorization yet Major Presidential Disaster Declaration pending



### Recovery

### Planning

- Points of Distribution
- Joint Local Assistance Center
- Watershed Protection
- Disaster Debris





### Questions

























### **Fire Information**