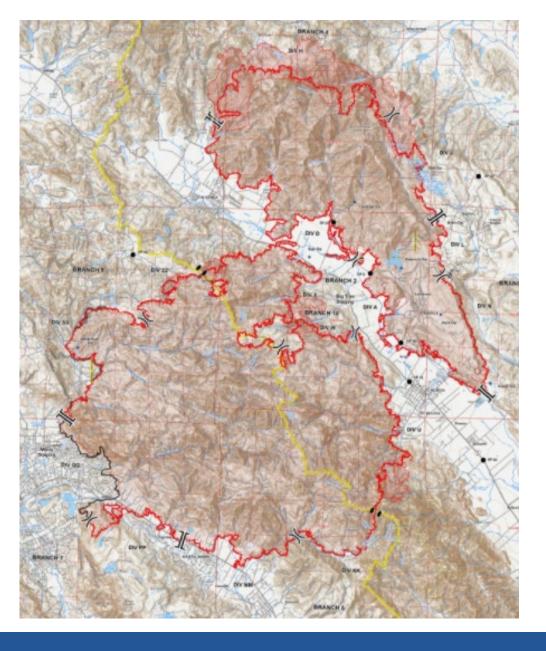

### **Evacuations**

Used draft mapping project 13 County zones 14 Santa Rosa zones 48,500 residents

Glass Fire Incident Map