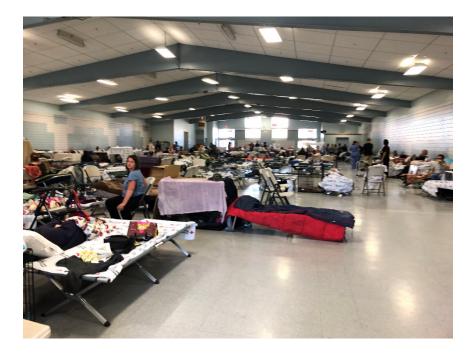

### **Care & Shelter**

- 8 Shelters
- Shelter Capacity: 800
- Peak Shelter Count: 348
- As of Oct 1: 112