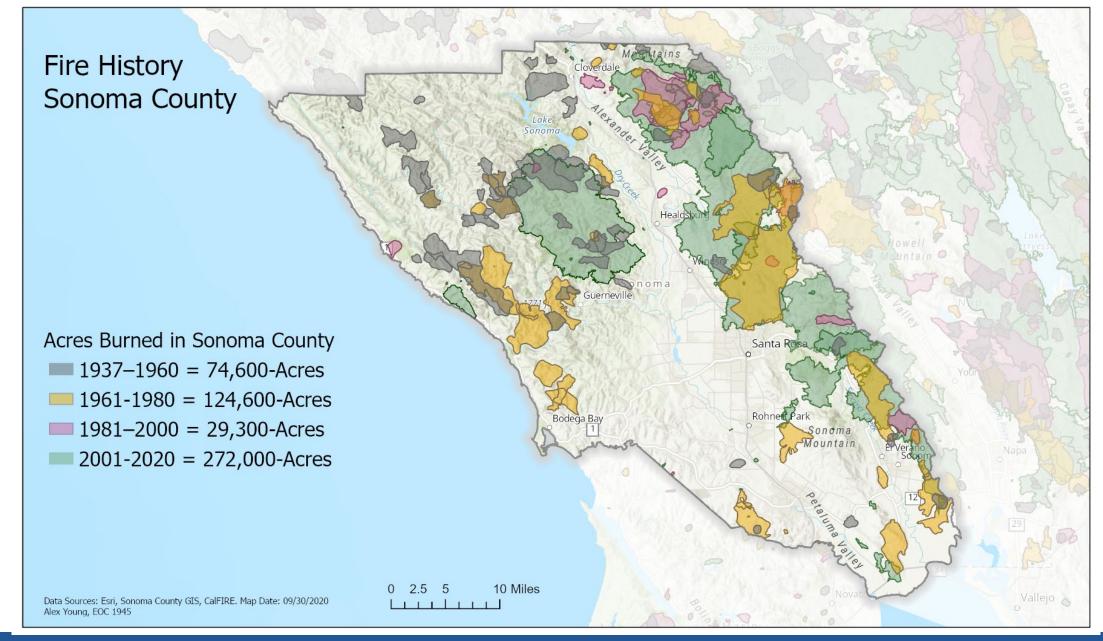

### Summary

- Started in Napa County
- Cause under investigation
- As of 10/1:
  - 59,000 acres
  - 5% Containment
  - 2,100 Fire Personnel Assigned
- Red Flag thru 10/3