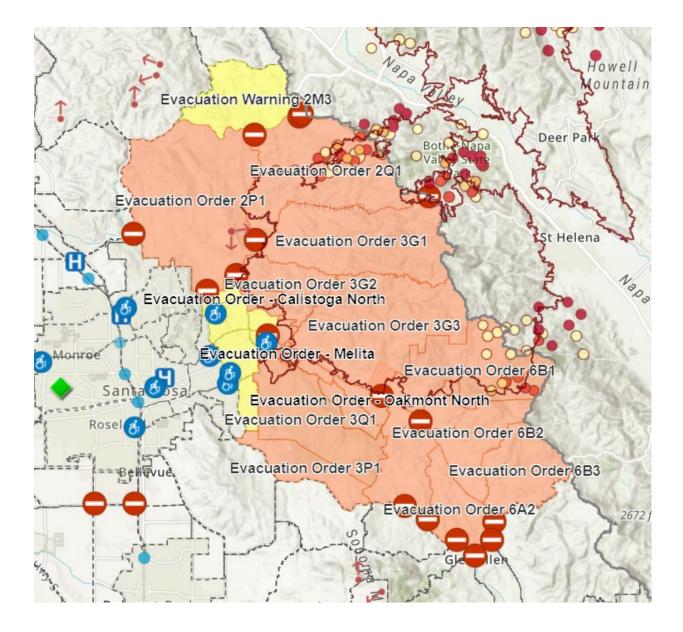

### **Evacuations**

Used draft mapping project 13 County zones 14 Santa Rosa zones 48,500 residents

Glass Fire Incident Map