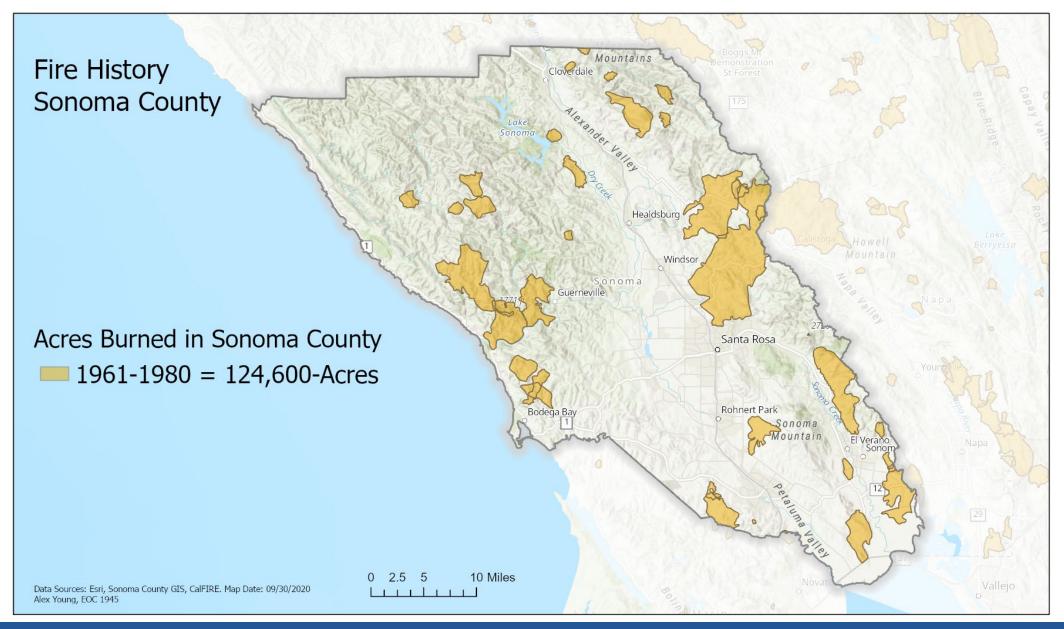

- 57,806 engagements (likes, loves, etc)
  - 11 videos (Average reach: 17,515 viewers / High: 32,700)
  - 192,674 total viewers
- Twitter:
  - 52 Tweets; Engagements: 8,839

### SoCoEmergency.org

- 191,000 users
- 330,000 sessions
- Most Popular Page: Evacuation Update



# www.SoCoEmergency.org





### **Initial Damage Estimate**

- County Response Costs To-Date:
  - Labor \$1.5M
  - Mutual Aid \$277K
  - Supplies/Equip \$565K
- County Damages Estimate:

\$15.9M

\$2.3M

Fire Management Assistance Grant (FMAG) approved Gubernatorial Proclamation received – no CDAA authorization yet Major Presidential Disaster Declaration pending



### Recovery

### Planning

- Points of Distribution
- Joint Local Assistance Center
- Watershed Protection
- Disaster Debris





### Questions

























### **Fire Information**