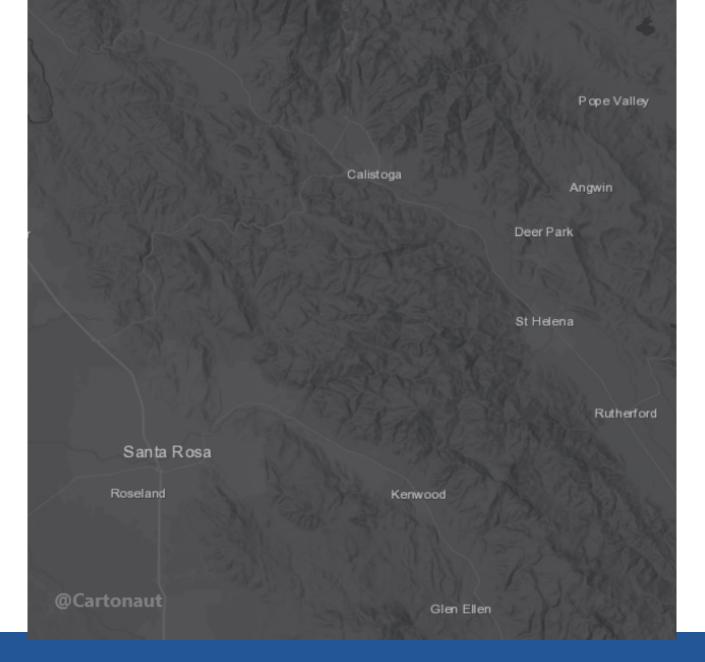

### **Evacuations**

Used draft mapping project 13 County zones 14 Santa Rosa zones 48,500 residents

Glass Fire Incident Map