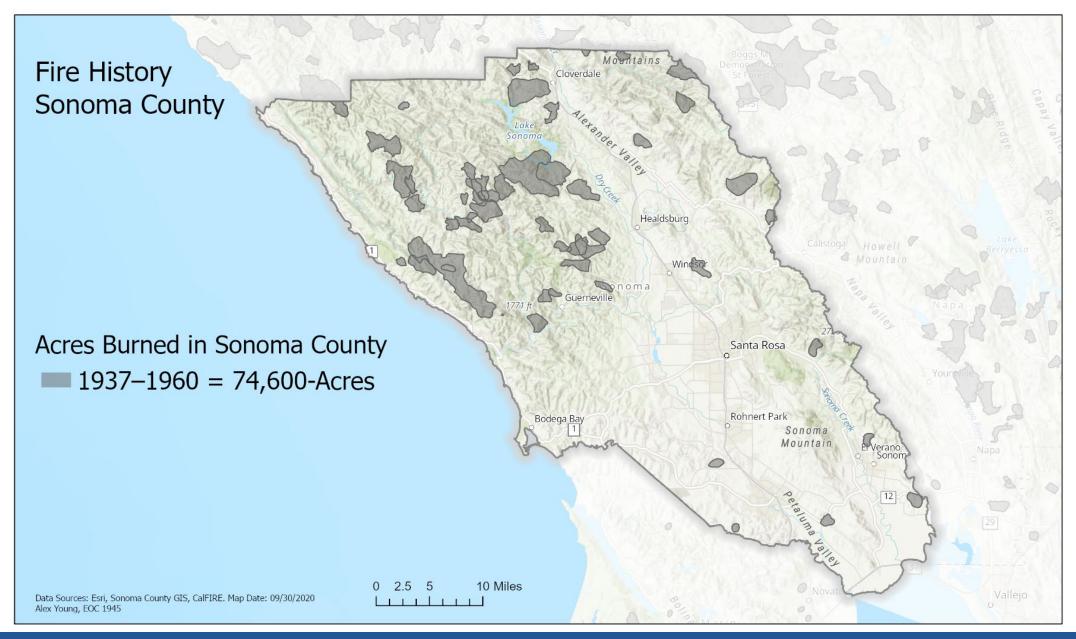

osts
  - 57,806 engagements (likes, loves, etc)
  - 11 videos (Average reach: 17,515 viewers / High: 32,700)
  - 192,674 total viewers
- Twitter:
  - 52 Tweets; Engagements: 8,839

### SoCoEmergency.org

- 191,000 users
- 330,000 sessions
- Most Popular Page: Evacuation Update



# www.SoCoEmergency.org





### **Initial Damage Estimate**

- County Response Costs To-Date:
  - Labor \$1.5M
  - Mutual Aid \$277K
  - Supplies/Equip \$565K
- County Damages Estimate:

\$15.9M

\$2.3M

Fire Management Assistance Grant (FMAG) approved Gubernatorial Proclamation received – no CDAA authorization yet Major Presidential Disaster Declaration pending



### Recovery

### Planning

- Points of Distribution
- Joint Local Assistance Center
- Watershed Protection
- Disaster Debris





### Questions

























### **Fire Information**