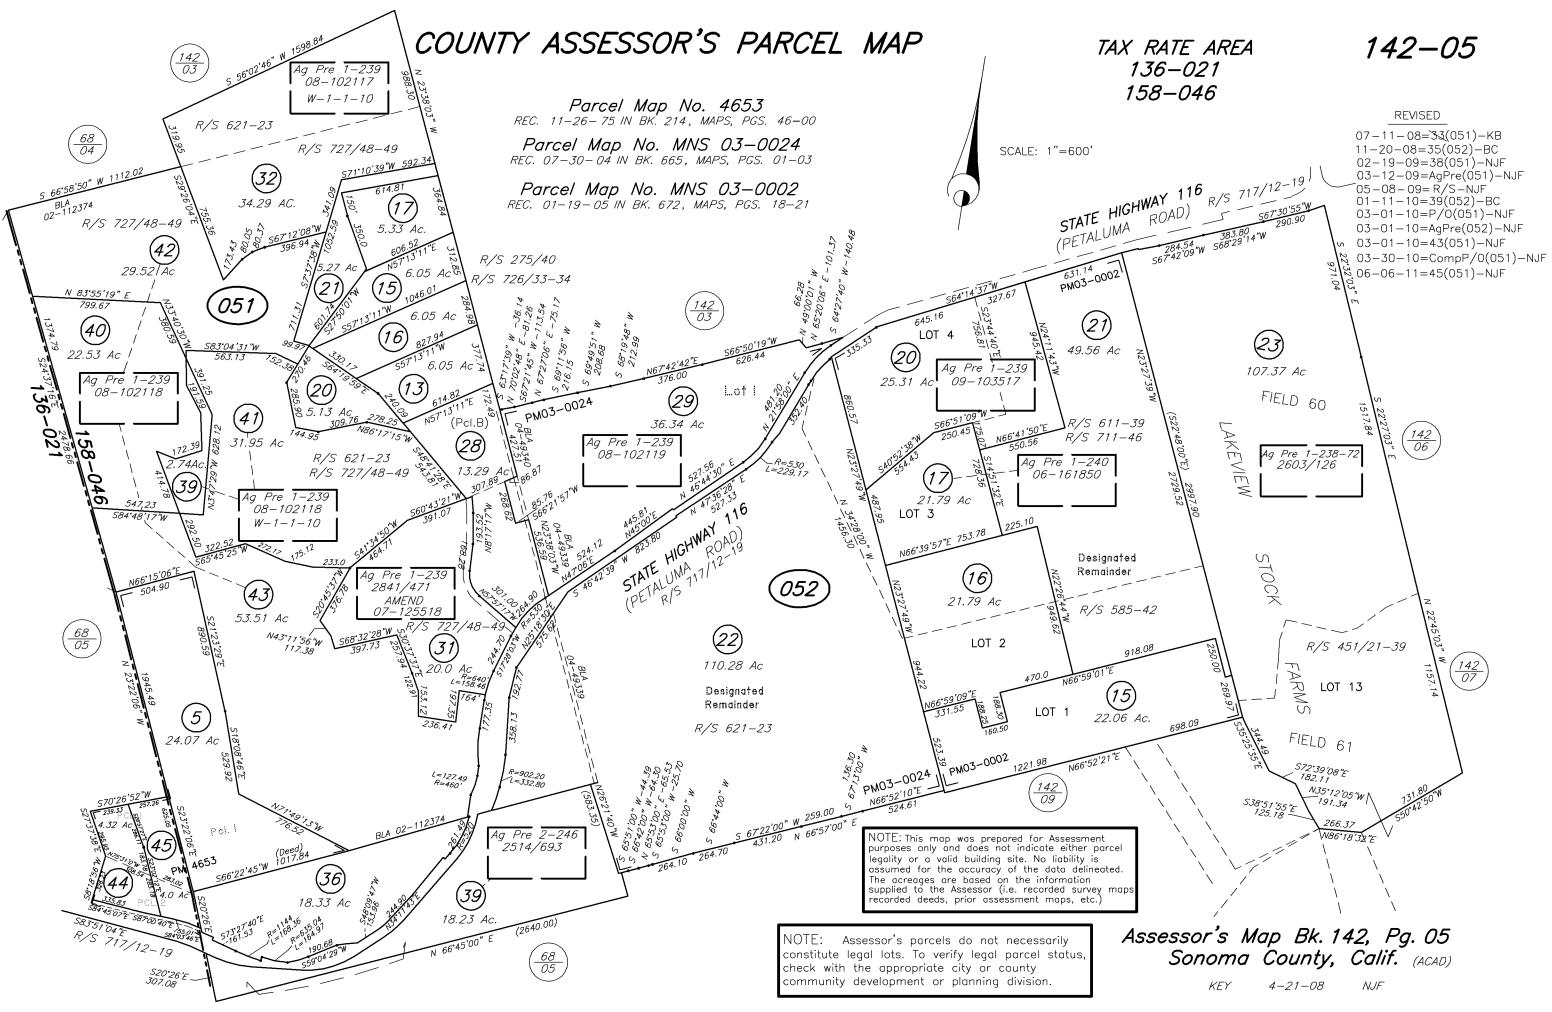

142-05 TAX RATE AREA 136-021 158-046 REVISED 07-11-08=33(051)-KB 11-20-08=35(052)-BC STATE HIGHWAY 116 R/S 717-12) 02-19-09=38(051)-NJF 03-12-09=AgPre(051)-NJF 05-08-09=R/S-NJF 01-11-10=39(052)-BC 03-01-10=P/O(051)-NJF 383.80 284.54 S67'42'09'W S68'29'14'W 03-01-10=AqPre(052)-NJF 03-01-10=43(051)-NJF 03-30-10=CompP/0(051)-NJF (23) 107.37 Ac FIELD 60 LAKEVIEW (<u>142</u> 06 Ag Pre 1-238-72 2603/126 STOCK R/S 451/21-39 <u>142</u> 07 FARMS LOT 13 FIELD 61 S72•39'08"E 182.11 N35'12'05"W S38\*51\*55"E 125.18 -191.34 266.37 N86'18'32"E

> Assessor's Map Bk. 142, Pg. 05 Sonoma County, Calif. (ACAD) KEY 4-21-08 NJF

142-05 TAX RATE AREA 136-021 158-046 REVISED 07-11-08=33(051)-KB 11-20-08=35(052)-BC STATE HIGHWAY 116 R/S 717-12) 02-19-09=38(051)-NJF 03-12-09=AgPre(051)-NJF 05-08-09=R/S-NJF 01-11-10=39(052)-BC 03-01-10=P/O(051)-NJF 383.80 284.54 S67'42'09'W S68'29'14'W 03-01-10=AqPre(052)-NJF 03-01-10=43(051)-NJF 03-30-10=CompP/0(051)-NJF (23) 107.37 Ac FIELD 60 LAKEVIEW (<u>142</u> 06 Ag Pre 1-238-72 2603/126 STOCK R/S 451/21-39 <u>142</u> 07 FARMS LOT 13 FIELD 61 S72•39'08"E 182.11 N35'12'05"W S38\*51\*55"E 125.18 -191.34 266.37 N86'18'32"E

> Assessor's Map Bk. 142, Pg. 05 Sonoma County, Calif. (ACAD) KEY 4-21-08 NJF