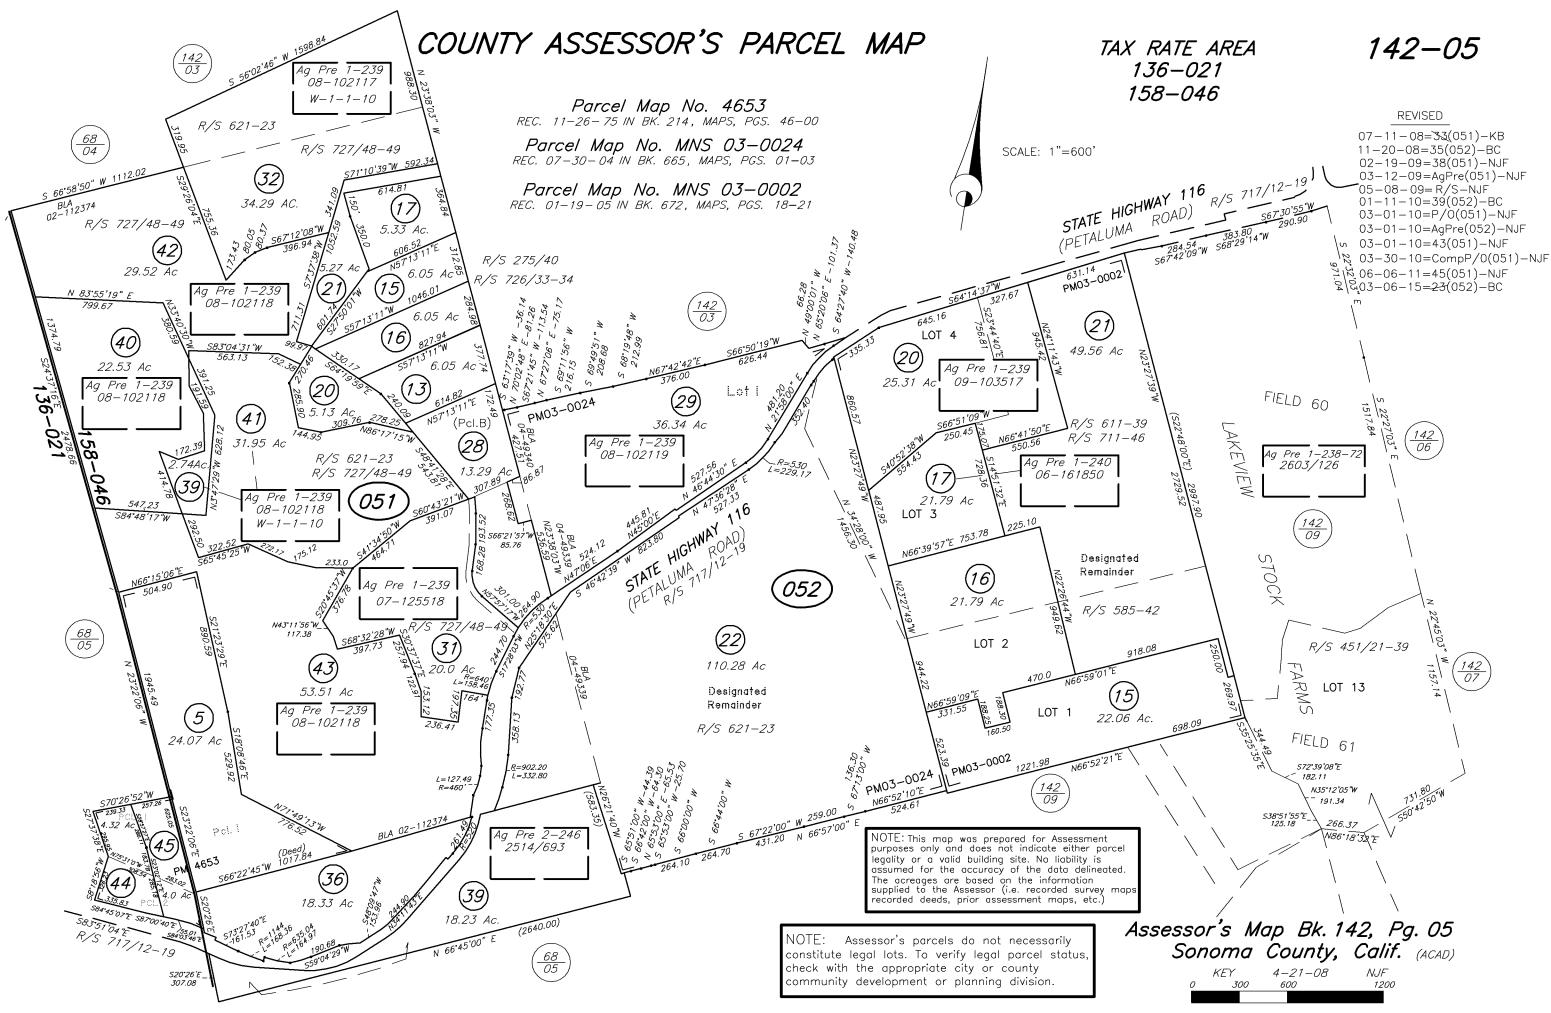

142-05 TAX RATE AREA 136-021 158-046 REVISED 07-11-08=33(051)-KB 11-20-08=35(052)-BC STATE HIGHWAY 116 R/S 717-12) 02-19-09=38(051)-NJF 03-12-09=AgPre(051)-NJF 05-08-09=R/S-NJF 01-11-10=39(052)-BC 03-01-10=P/O(051)-NJF 383.80 284.54 S67'42'09'W S68'29'14'W 03-01-10=AqPre(052)-NJF 03-01-10=43(051)-NJF 03-30-10=CompP/0(051)-NJF (23) 107.37 Ac FIELD 60 LAKEVIEW (<u>142</u> 06 Ag Pre 1-238-72 2603/126 STOCK R/S 451/21-39 <u>142</u> 07 FARMS LOT 13 FIELD 61 S72•39'08"E 182.11 N35'12'05"W S38\*51\*55"E 125.18 -191.34 266.37 N86'18'32"E

> Assessor's Map Bk. 142, Pg. 05 Sonoma County, Calif. (ACAD) KEY 4-21-08 NJF

142-05 TAX RATE AREA 136-021 158-046 REVISED 07-11-08=33(051)-KB 11-20-08=35(052)-BC STATE HIGHWAY 116 R/S 717-12) 02-19-09=38(051)-NJF 03-12-09=AgPre(051)-NJF 05-08-09=R/S-NJF 01-11-10=39(052)-BC 03-01-10=P/O(051)-NJF 383.80 284.54 S67'42'09'W S68'29'14'W 03-01-10=AqPre(052)-NJF 03-01-10=43(051)-NJF 03-30-10=CompP/0(051)-NJF (23) 107.37 Ac FIELD 60 LAKEVIEW (<u>142</u> 06 Ag Pre 1-238-72 2603/126 STOCK R/S 451/21-39 <u>142</u> 07 FARMS LOT 13 FIELD 61 S72•39'08"E 182.11 N35'12'05"W S38\*51\*55"E 125.18 -191.34 266.37 N86'18'32"E

> Assessor's Map Bk. 142, Pg. 05 Sonoma County, Calif. (ACAD) KEY 4-21-08 NJF