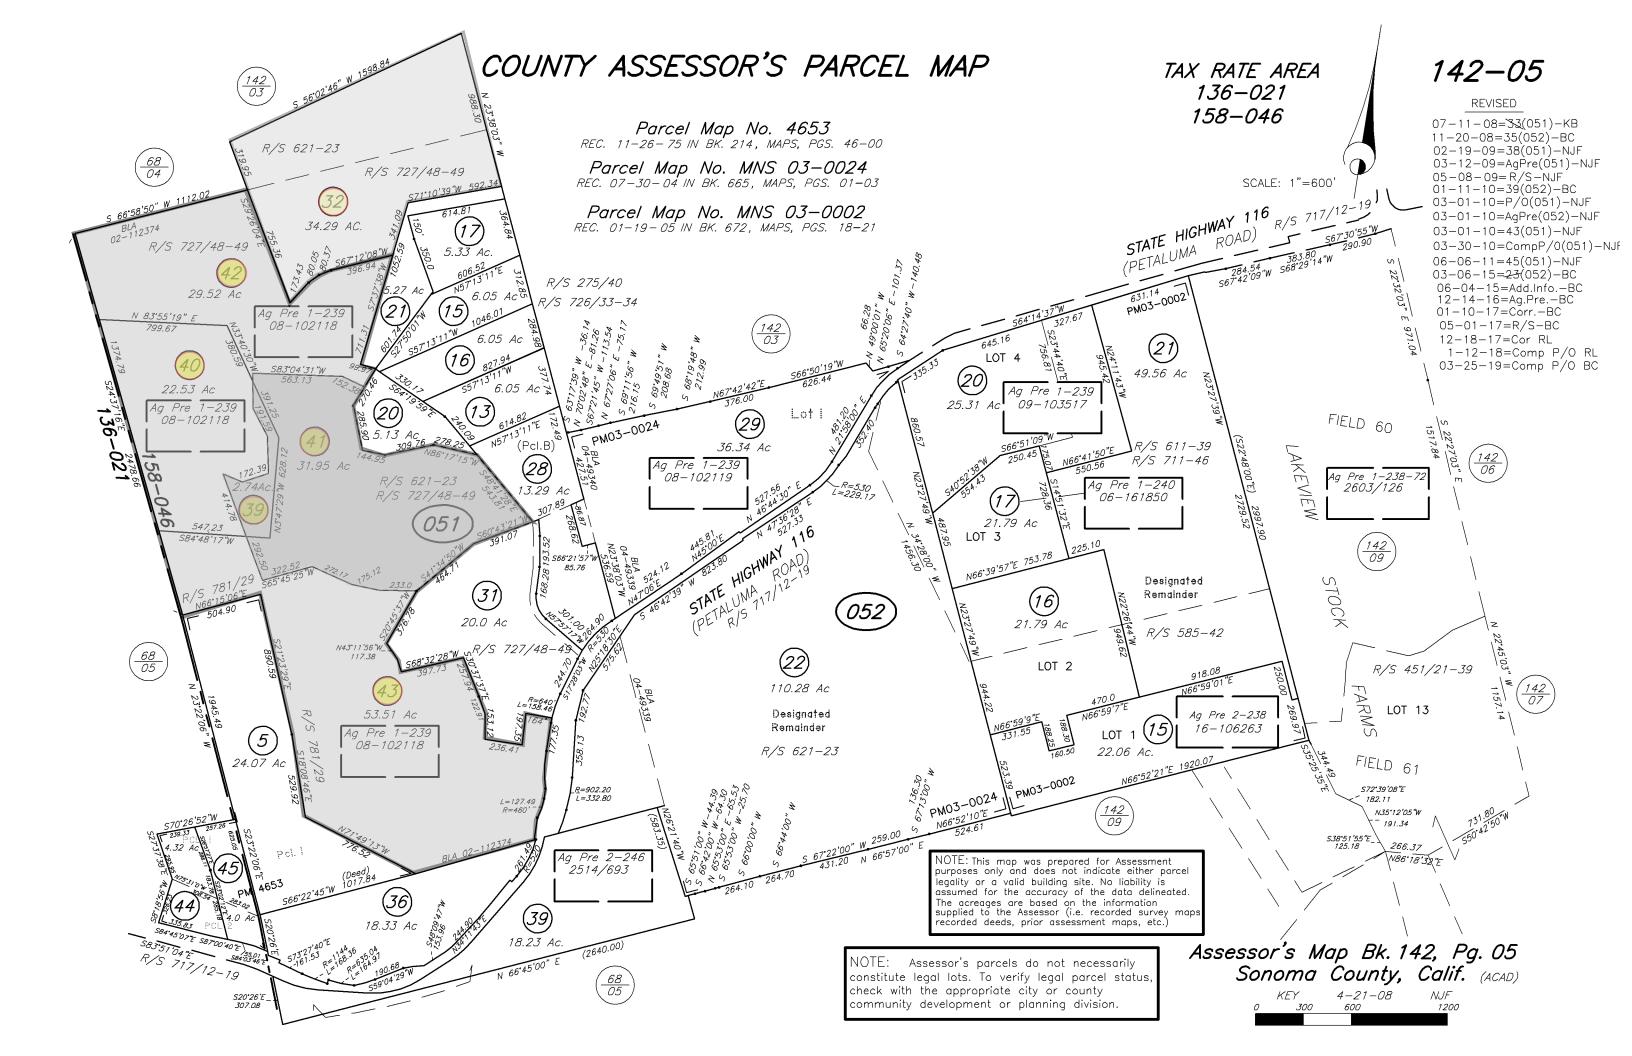

142-05 TAX RATE AREA 136-021 158-046 REVISED 07-11-08=33(051)-KB 11-20-08=35(052)-BC STATE HIGHWAY 116 R/S 717-12) 02-19-09=38(051)-NJF 03-12-09=AgPre(051)-NJF 05-08-09=R/S-NJF 01-11-10=39(052)-BC 03-01-10=P/O(051)-NJF 383.80 284.54 S67'42'09'W S68'29'14'W 03-01-10=AqPre(052)-NJF 03-01-10=43(051)-NJF 03-30-10=CompP/0(051)-NJF (23) 107.37 Ac FIELD 60 LAKEVIEW (<u>142</u> 06 Ag Pre 1-238-72 2603/126 STOCK R/S 451/21-39 <u>142</u> 07 FARMS LOT 13 FIELD 61 S72•39'08"E 182.11 N35'12'05"W S38\*51\*55"E 125.18 -191.34 266.37 N86'18'32"E

> Assessor's Map Bk. 142, Pg. 05 Sonoma County, Calif. (ACAD) KEY 4-21-08 NJF

142-05 TAX RATE AREA 136-021 158-046 REVISED 07-11-08=33(051)-KB 11-20-08=35(052)-BC STATE HIGHWAY 116 R/S 717-12) 02-19-09=38(051)-NJF 03-12-09=AgPre(051)-NJF 05-08-09=R/S-NJF 01-11-10=39(052)-BC 03-01-10=P/O(051)-NJF 383.80 284.54 S67'42'09'W S68'29'14'W 03-01-10=AqPre(052)-NJF 03-01-10=43(051)-NJF 03-30-10=CompP/0(051)-NJF (23) 107.37 Ac FIELD 60 LAKEVIEW (<u>142</u> 06 Ag Pre 1-238-72 2603/126 STOCK R/S 451/21-39 <u>142</u> 07 FARMS LOT 13 FIELD 61 S72•39'08"E 182.11 N35'12'05"W S38\*51\*55"E 125.18 -191.34 266.37 N86'18'32"E