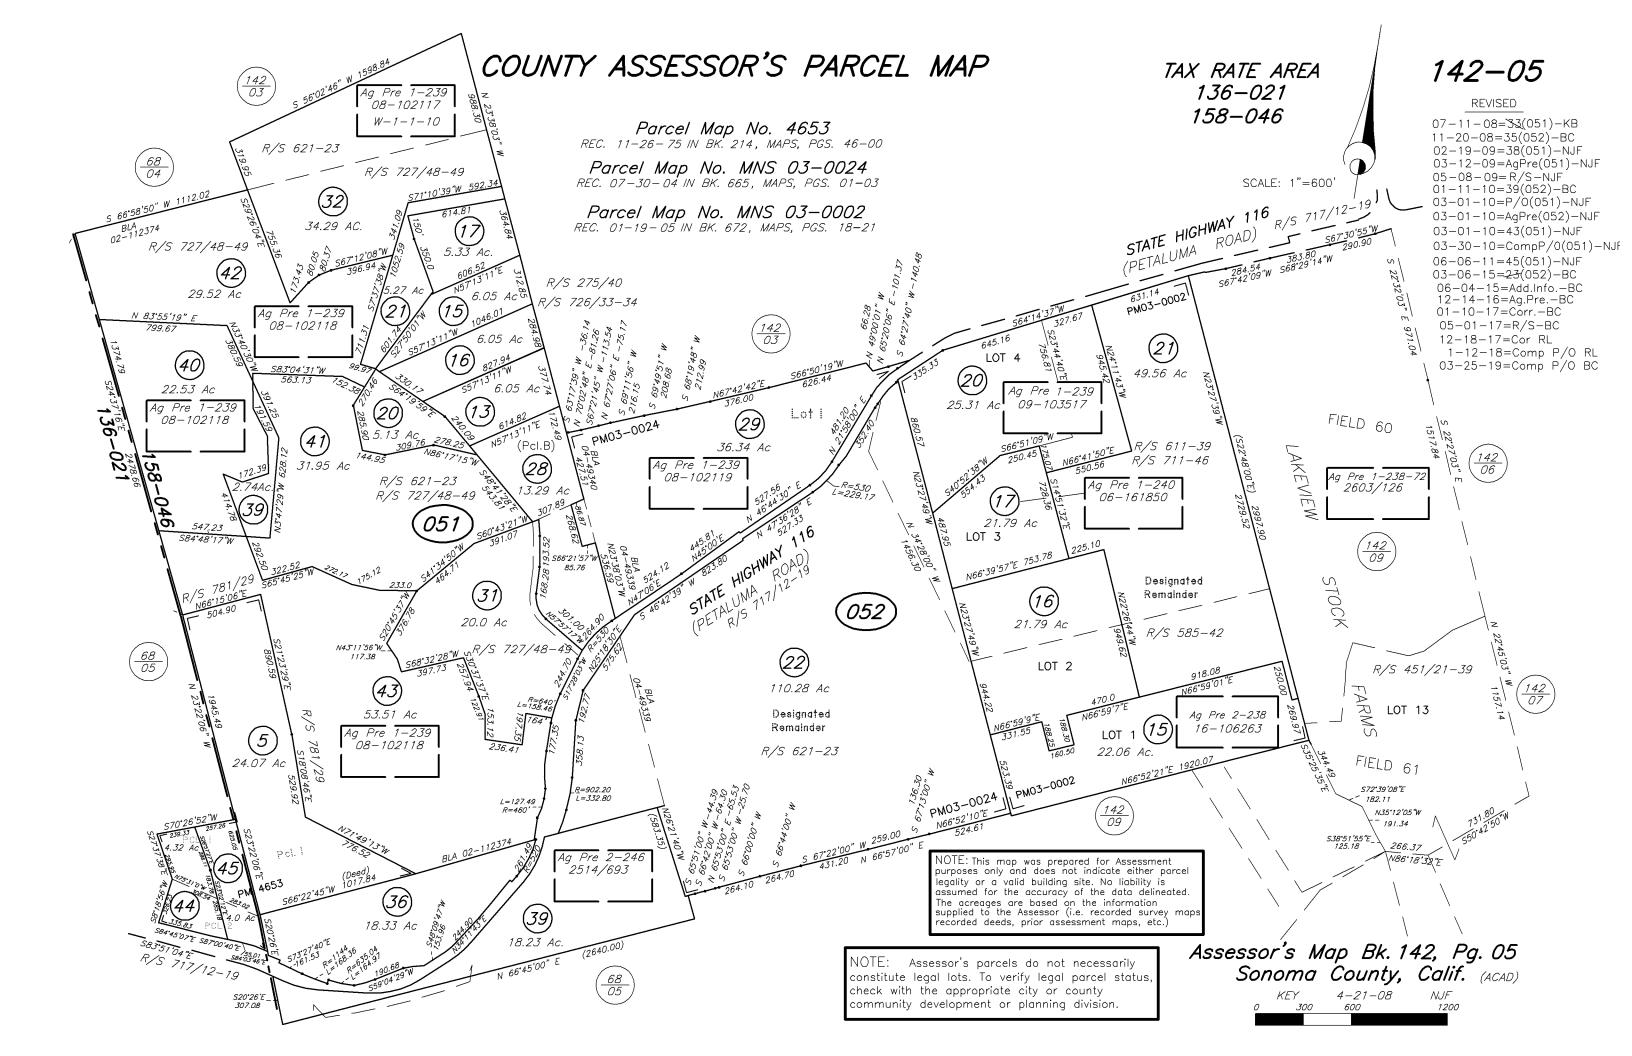

142-05 TAX RATE AREA 136-021 158-046 REVISED 07-11-08=33(051)-KB 11-20-08=35(052)-BC STATE HIGHWAY 116 R/S 717-12) 02-19-09=38(051)-NJF 03-12-09=AgPre(051)-NJF 05-08-09=R/S-NJF 01-11-10=39(052)-BC 03-01-10=P/O(051)-NJF 383.80 284.54 S67'42'09'W S68'29'14'W 03-01-10=AqPre(052)-NJF 03-01-10=43(051)-NJF 03-30-10=CompP/0(051)-NJF (23) 107.37 Ac FIELD 60 LAKEVIEW (<u>142</u> 06 Ag Pre 1-238-72 2603/126 STOCK R/S 451/21-39 <u>142</u> 07 FARMS LOT 13 FIELD 61 S72•39'08"E 182.11 N35'12'05"W S38\*51\*55"E 125.18 -191.34 266.37 N86'18'32"E

> Assessor's Map Bk. 142, Pg. 05 Sonoma County, Calif. (ACAD) KEY 4-21-08 NJF

142-05 TAX RATE AREA 136-021 158-046 REVISED 07-11-08=33(051)-KB 11-20-08=35(052)-BC STATE HIGHWAY 116 R/S 717-12) 02-19-09=38(051)-NJF 03-12-09=AgPre(051)-NJF 05-08-09=R/S-NJF 01-11-10=39(052)-BC 03-01-10=P/O(051)-NJF 383.80 284.54 S67'42'09'W S68'29'14'W 03-01-10=AqPre(052)-NJF 03-01-10=43(051)-NJF 03-30-10=CompP/0(051)-NJF (23) 107.37 Ac FIELD 60 LAKEVIEW (<u>142</u> 06 Ag Pre 1-238-72 2603/126 STOCK R/S 451/21-39 <u>142</u> 07 FARMS LOT 13 FIELD 61 S72•39'08"E 182.11 N35'12'05"W S38\*51\*55"E 125.18 -191.34 266.37 N86'18'32"E