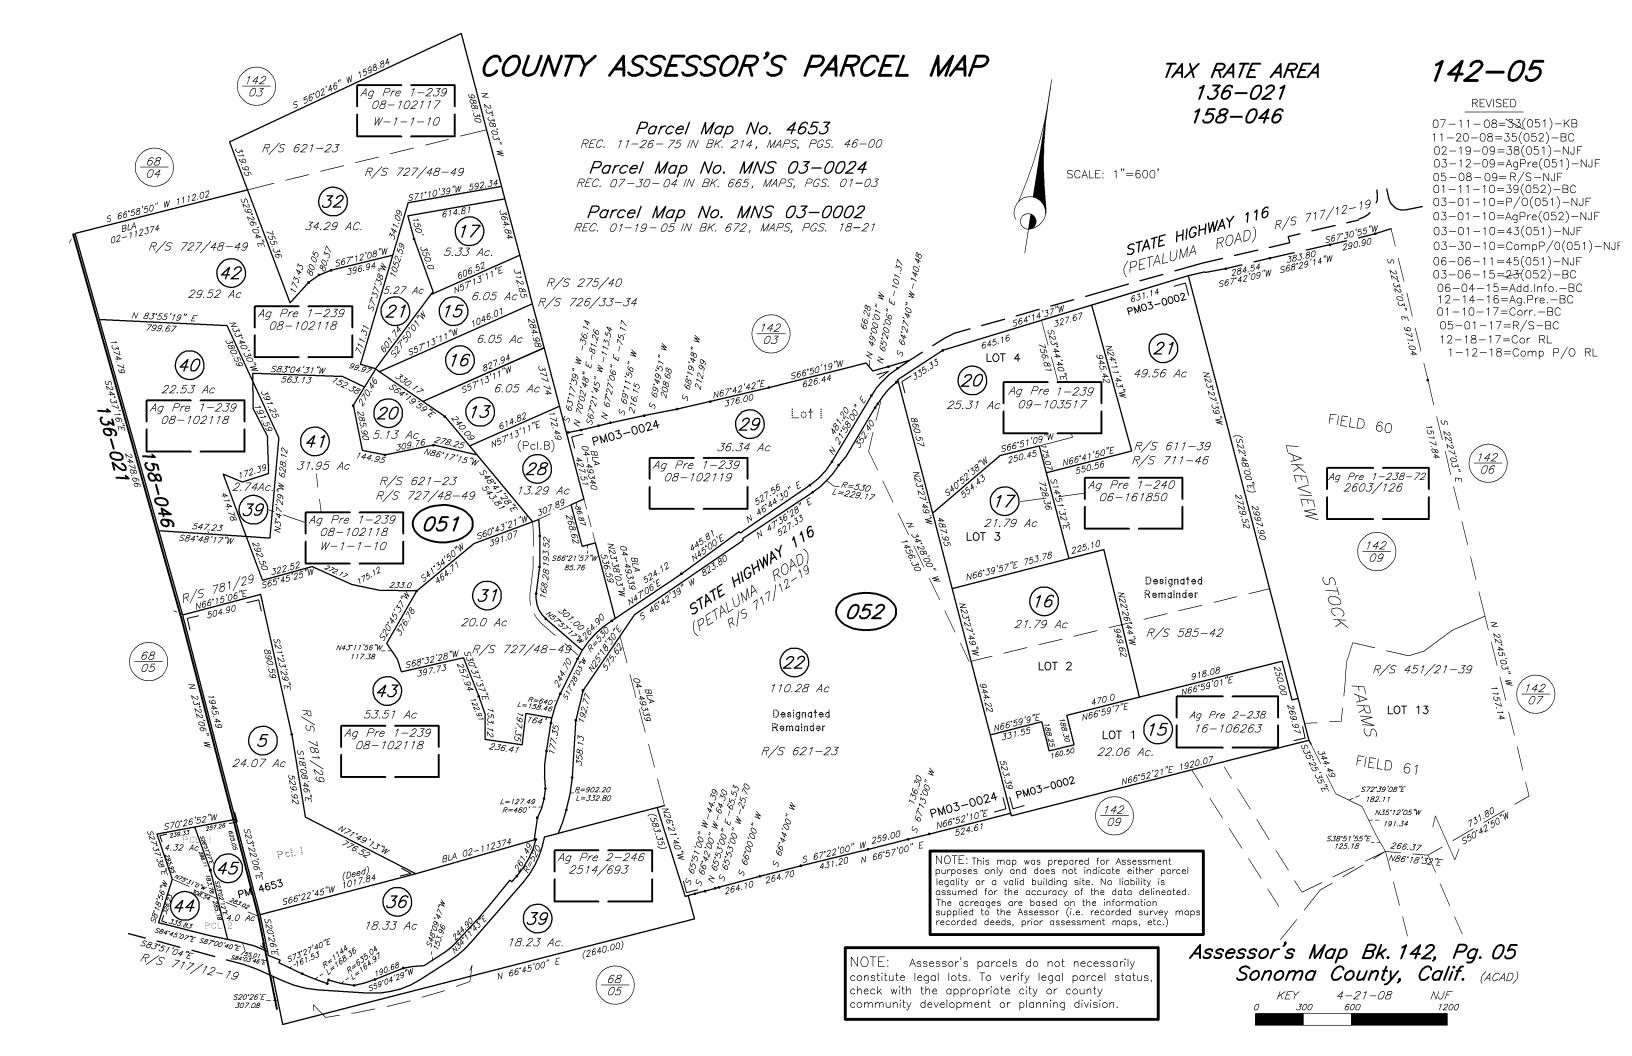

142-05 TAX RATE AREA 136-021 158-046 REVISED 07-11-08=33(051)-KB 11-20-08=35(052)-BC STATE HIGHWAY 116 R/S 717-12) 02-19-09=38(051)-NJF 03-12-09=AgPre(051)-NJF 05-08-09=R/S-NJF 01-11-10=39(052)-BC 03-01-10=P/O(051)-NJF 383.80 284.54 S67'42'09'W S68'29'14'W 03-01-10=AqPre(052)-NJF 03-01-10=43(051)-NJF 03-30-10=CompP/0(051)-NJF (23) 107.37 Ac FIELD 60 LAKEVIEW (<u>142</u> 06 Ag Pre 1-238-72 2603/126 STOCK R/S 451/21-39 <u>142</u> 07 FARMS LOT 13 FIELD 61 S72•39'08"E 182.11 N35'12'05"W S38\*51\*55"E 125.18 -191.34 266.37 N86'18'32"E

> Assessor's Map Bk. 142, Pg. 05 Sonoma County, Calif. (ACAD) KEY 4-21-08 NJF

142-05 TAX RATE AREA 136-021 158-046 REVISED 07-11-08=33(051)-KB 11-20-08=35(052)-BC STATE HIGHWAY 116 R/S 717-12) 02-19-09=38(051)-NJF 03-12-09=AgPre(051)-NJF 05-08-09=R/S-NJF 01-11-10=39(052)-BC 03-01-10=P/O(051)-NJF 383.80 284.54 S67'42'09'W S68'29'14'W 03-01-10=AqPre(052)-NJF 03-01-10=43(051)-NJF 03-30-10=CompP/0(051)-NJF (23) 107.37 Ac FIELD 60 LAKEVIEW (<u>142</u> 06 Ag Pre 1-238-72 2603/126 STOCK R/S 451/21-39 <u>142</u> 07 FARMS LOT 13 FIELD 61 S72•39'08"E 182.11 N35'12'05"W S38\*51\*55"E 125.18 -191.34 266.37 N86'18'32"E