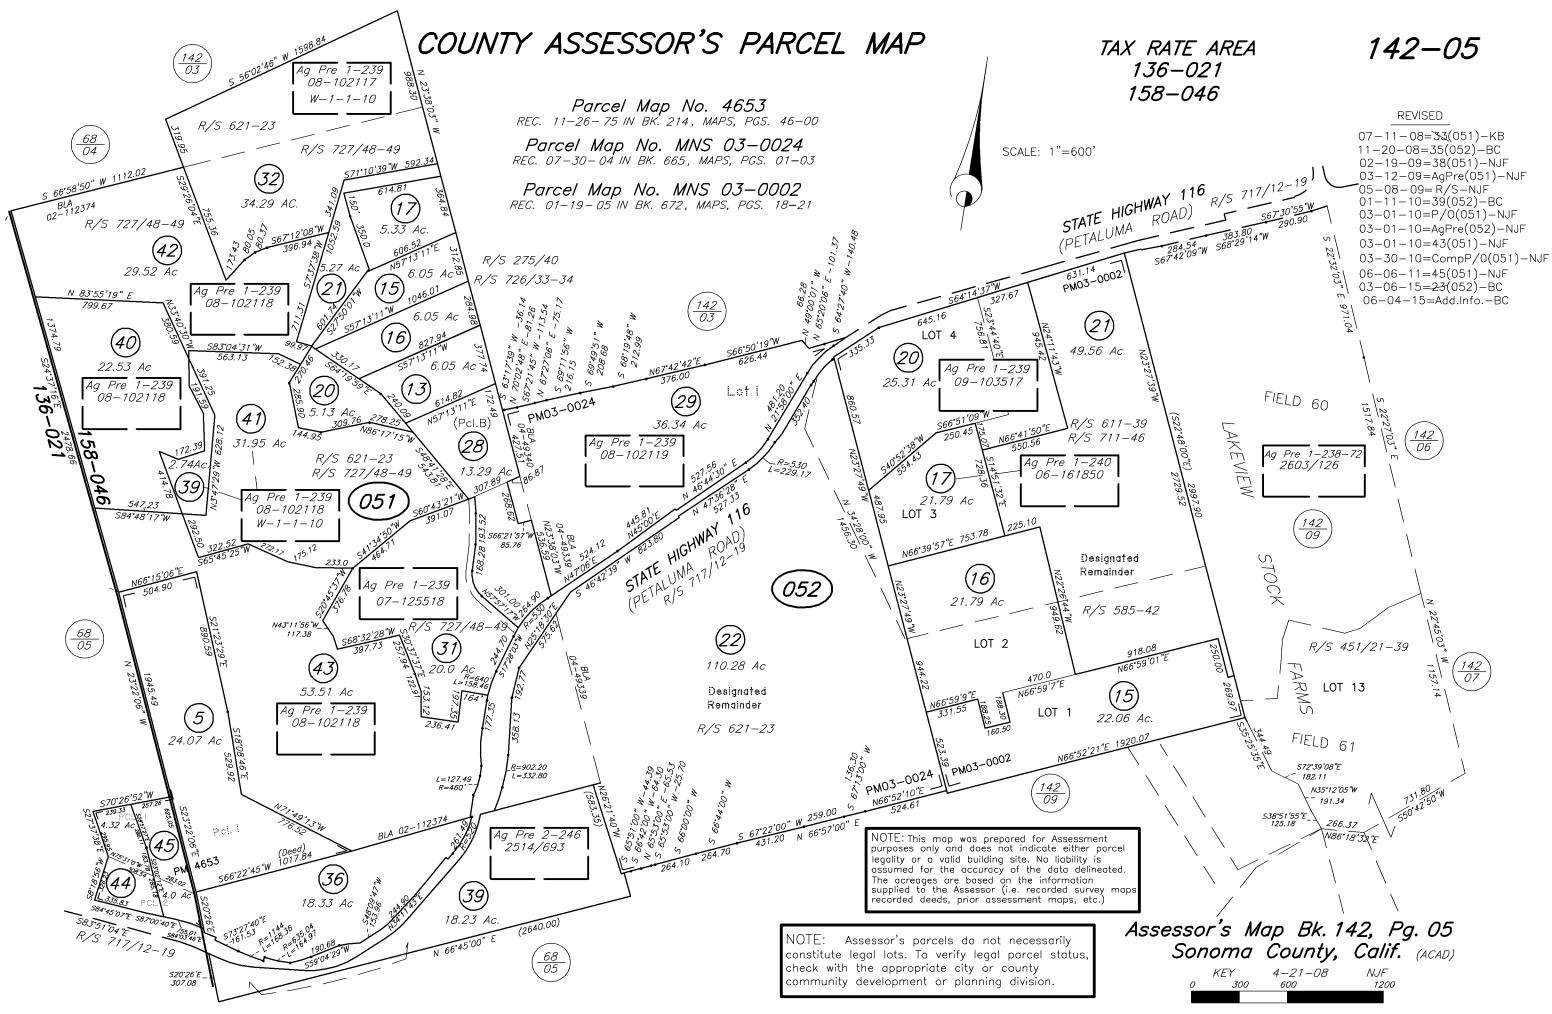

142-05 TAX RATE AREA 136-021 158-046 REVISED 07-11-08=33(051)-KB 11-20-08=35(052)-BC STATE HIGHWAY 116 R/S 717-12) 02-19-09=38(051)-NJF 03-12-09=AgPre(051)-NJF 05-08-09=R/S-NJF 01-11-10=39(052)-BC 03-01-10=P/O(051)-NJF 383.80 284.54 S67'42'09'W S68'29'14'W 03-01-10=AqPre(052)-NJF 03-01-10=43(051)-NJF 03-30-10=CompP/0(051)-NJF (23) 107.37 Ac FIELD 60 LAKEVIEW (<u>142</u> 06 Ag Pre 1-238-72 2603/126 STOCK R/S 451/21-39 <u>142</u> 07 FARMS LOT 13 FIELD 61 S72•39'08"E 182.11 N35'12'05"W S38\*51\*55"E 125.18 -191.34 266.37 N86'18'32"E

> Assessor's Map Bk. 142, Pg. 05 Sonoma County, Calif. (ACAD) KEY 4-21-08 NJF

142-05 TAX RATE AREA 136-021 158-046 REVISED 07-11-08=33(051)-KB 11-20-08=35(052)-BC STATE HIGHWAY 116 R/S 717-12) 02-19-09=38(051)-NJF 03-12-09=AgPre(051)-NJF 05-08-09=R/S-NJF 01-11-10=39(052)-BC 03-01-10=P/O(051)-NJF 383.80 284.54 S67'42'09'W S68'29'14'W 03-01-10=AqPre(052)-NJF 03-01-10=43(051)-NJF 03-30-10=CompP/0(051)-NJF (23) 107.37 Ac FIELD 60 LAKEVIEW (<u>142</u> 06 Ag Pre 1-238-72 2603/126 STOCK R/S 451/21-39 <u>142</u> 07 FARMS LOT 13 FIELD 61 S72•39'08"E 182.11 N35'12'05"W S38\*51\*55"E 125.18 -191.34 266.37 N86'18'32"E