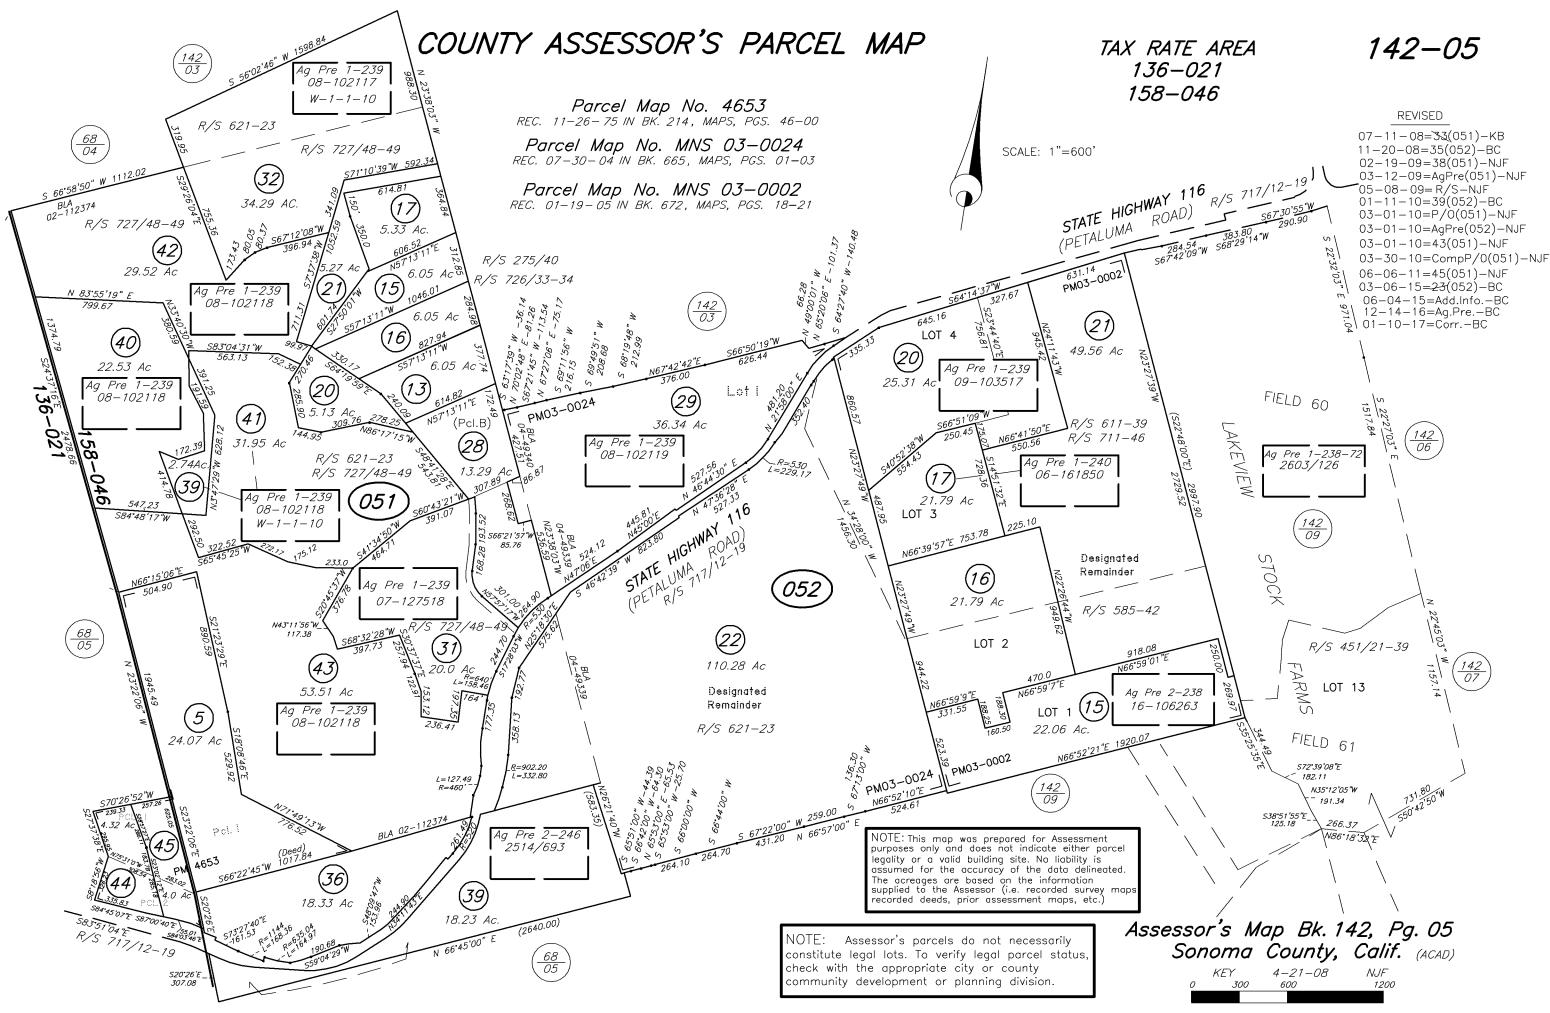

142-05 TAX RATE AREA 136-021 158-046 REVISED 07-11-08=33(051)-KB 11-20-08=35(052)-BC STATE HIGHWAY 116 R/S 717-12) 02-19-09=38(051)-NJF 03-12-09=AgPre(051)-NJF 05-08-09=R/S-NJF 01-11-10=39(052)-BC 03-01-10=P/O(051)-NJF 383.80 284.54 S67'42'09'W S68'29'14'W 03-01-10=AqPre(052)-NJF 03-01-10=43(051)-NJF 03-30-10=CompP/0(051)-NJF (23) 107.37 Ac FIELD 60 LAKEVIEW (<u>142</u> 06 Ag Pre 1-238-72 2603/126 STOCK R/S 451/21-39 <u>142</u> 07 FARMS LOT 13 FIELD 61 S72•39'08"E 182.11 N35'12'05"W S38\*51\*55"E 125.18 -191.34 266.37 N86'18'32"E

> Assessor's Map Bk. 142, Pg. 05 Sonoma County, Calif. (ACAD) KEY 4-21-08 NJF

142-05 TAX RATE AREA 136-021 158-046 REVISED 07-11-08=33(051)-KB 11-20-08=35(052)-BC STATE HIGHWAY 116 R/S 717-12) 02-19-09=38(051)-NJF 03-12-09=AgPre(051)-NJF 05-08-09=R/S-NJF 01-11-10=39(052)-BC 03-01-10=P/O(051)-NJF 383.80 284.54 S67'42'09'W S68'29'14'W 03-01-10=AqPre(052)-NJF 03-01-10=43(051)-NJF 03-30-10=CompP/0(051)-NJF (23) 107.37 Ac FIELD 60 LAKEVIEW (<u>142</u> 06 Ag Pre 1-238-72 2603/126 STOCK R/S 451/21-39 <u>142</u> 07 FARMS LOT 13 FIELD 61 S72•39'08"E 182.11 N35'12'05"W S38\*51\*55"E 125.18 -191.34 266.37 N86'18'32"E