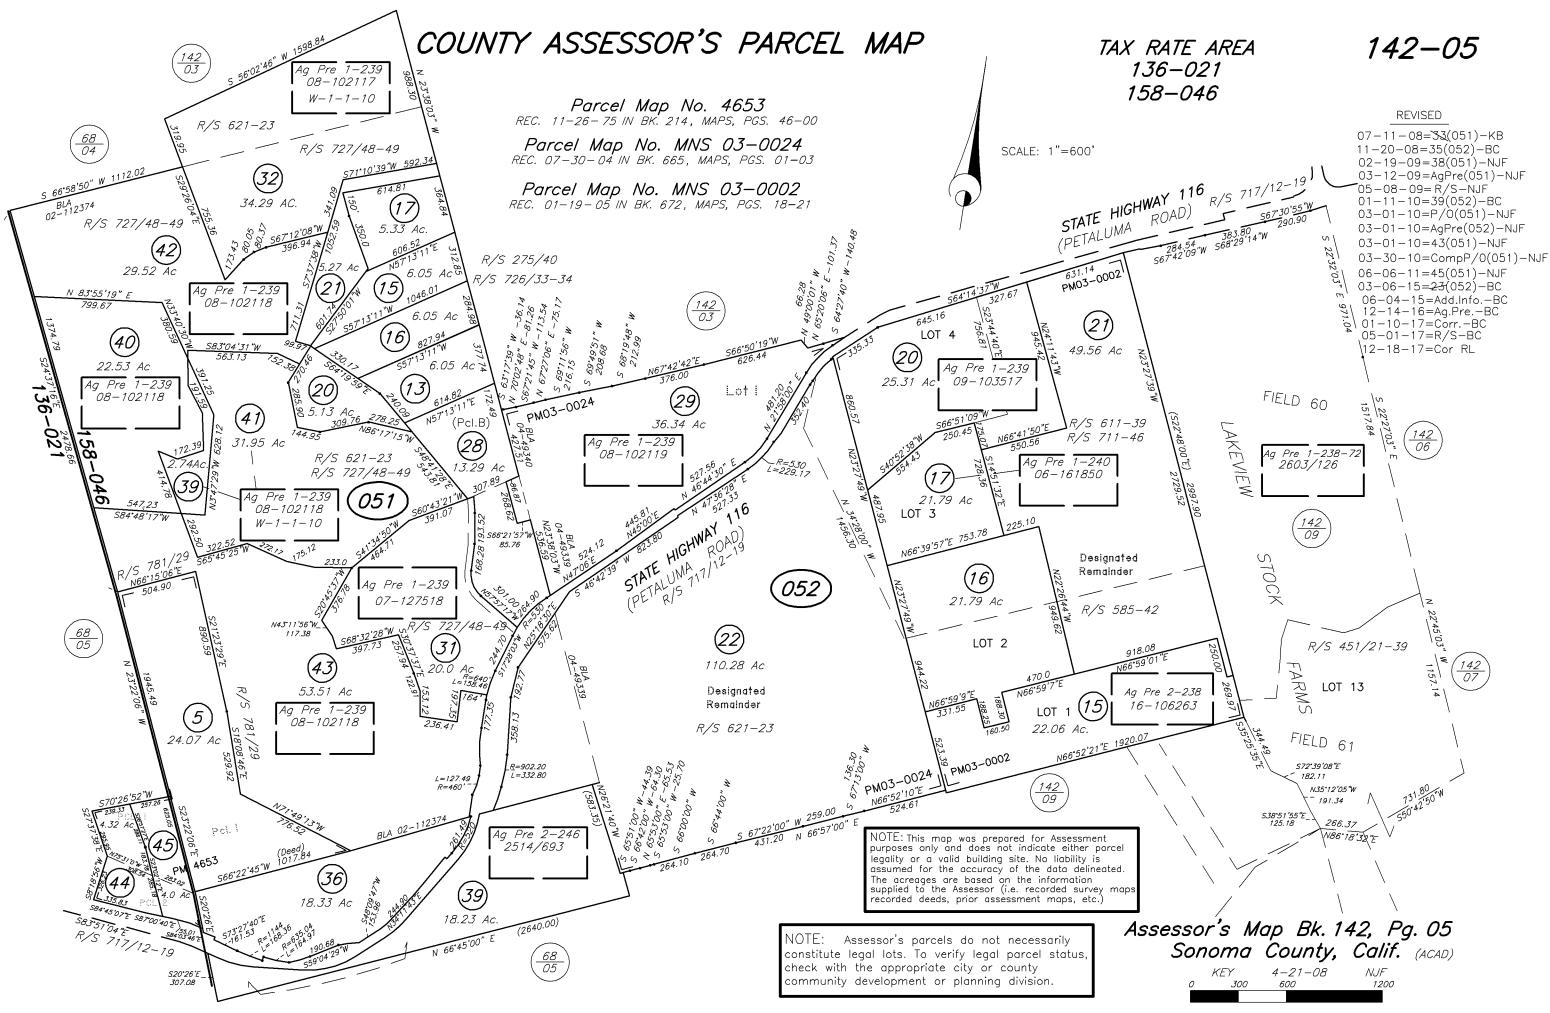

142-05 TAX RATE AREA 136-021 158-046 REVISED 07-11-08=33(051)-KB 11-20-08=35(052)-BC STATE HIGHWAY 116 R/S 717-12) 02-19-09=38(051)-NJF 03-12-09=AgPre(051)-NJF 05-08-09=R/S-NJF 01-11-10=39(052)-BC 03-01-10=P/O(051)-NJF 383.80 284.54 S67'42'09'W S68'29'14'W 03-01-10=AqPre(052)-NJF 03-01-10=43(051)-NJF 03-30-10=CompP/0(051)-NJF (23) 107.37 Ac FIELD 60 LAKEVIEW (<u>142</u> 06 Ag Pre 1-238-72 2603/126 STOCK R/S 451/21-39 <u>142</u> 07 FARMS LOT 13 FIELD 61 S72•39'08"E 182.11 N35'12'05"W S38\*51\*55"E 125.18 -191.34 266.37 N86'18'32"E

> Assessor's Map Bk. 142, Pg. 05 Sonoma County, Calif. (ACAD) KEY 4-21-08 NJF

142-05 TAX RATE AREA 136-021 158-046 REVISED 07-11-08=33(051)-KB 11-20-08=35(052)-BC STATE HIGHWAY 116 R/S 717-12) 02-19-09=38(051)-NJF 03-12-09=AgPre(051)-NJF 05-08-09=R/S-NJF 01-11-10=39(052)-BC 03-01-10=P/O(051)-NJF 383.80 284.54 S67'42'09'W S68'29'14'W 03-01-10=AqPre(052)-NJF 03-01-10=43(051)-NJF 03-30-10=CompP/0(051)-NJF (23) 107.37 Ac FIELD 60 LAKEVIEW (<u>142</u> 06 Ag Pre 1-238-72 2603/126 STOCK R/S 451/21-39 <u>142</u> 07 FARMS LOT 13 FIELD 61 S72•39'08"E 182.11 N35'12'05"W S38\*51\*55"E 125.18 -191.34 266.37 N86'18'32"E