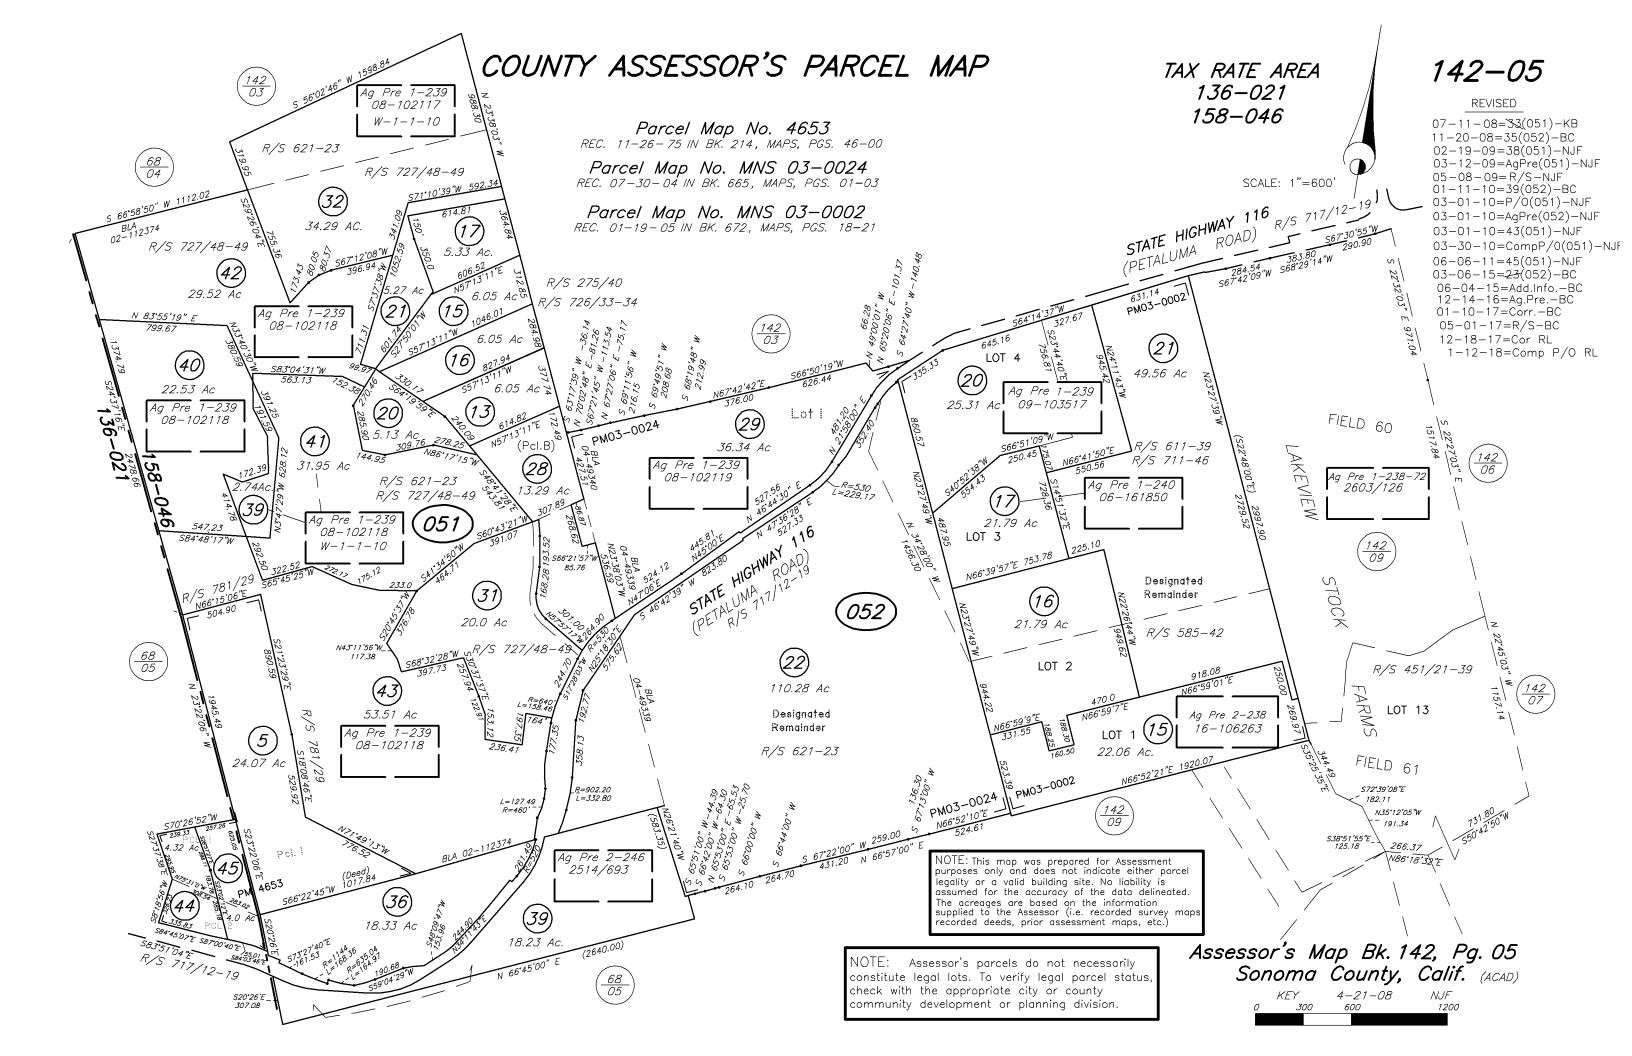

142-05 TAX RATE AREA 136-021 158-046 REVISED 07-11-08=33(051)-KB 11-20-08=35(052)-BC STATE HIGHWAY 116 R/S 717-12) 02-19-09=38(051)-NJF 03-12-09=AgPre(051)-NJF 05-08-09=R/S-NJF 01-11-10=39(052)-BC 03-01-10=P/O(051)-NJF 383.80 284.54 S67'42'09'W S68'29'14'W 03-01-10=AqPre(052)-NJF 03-01-10=43(051)-NJF 03-30-10=CompP/0(051)-NJF (23) 107.37 Ac FIELD 60 LAKEVIEW (<u>142</u> 06 Ag Pre 1-238-72 2603/126 STOCK R/S 451/21-39 <u>142</u> 07 FARMS LOT 13 FIELD 61 S72•39'08"E 182.11 N35'12'05"W S38\*51\*55"E 125.18 -191.34 266.37 N86'18'32"E

> Assessor's Map Bk. 142, Pg. 05 Sonoma County, Calif. (ACAD) KEY 4-21-08 NJF

142-05 TAX RATE AREA 136-021 158-046 REVISED 07-11-08=33(051)-KB 11-20-08=35(052)-BC STATE HIGHWAY 116 R/S 717-12) 02-19-09=38(051)-NJF 03-12-09=AgPre(051)-NJF 05-08-09=R/S-NJF 01-11-10=39(052)-BC 03-01-10=P/O(051)-NJF 383.80 284.54 S67'42'09'W S68'29'14'W 03-01-10=AqPre(052)-NJF 03-01-10=43(051)-NJF 03-30-10=CompP/0(051)-NJF (23) 107.37 Ac FIELD 60 LAKEVIEW (<u>142</u> 06 Ag Pre 1-238-72 2603/126 STOCK R/S 451/21-39 <u>142</u> 07 FARMS LOT 13 FIELD 61 S72•39'08"E 182.11 N35'12'05"W S38\*51\*55"E 125.18 -191.34 266.37 N86'18'32"E