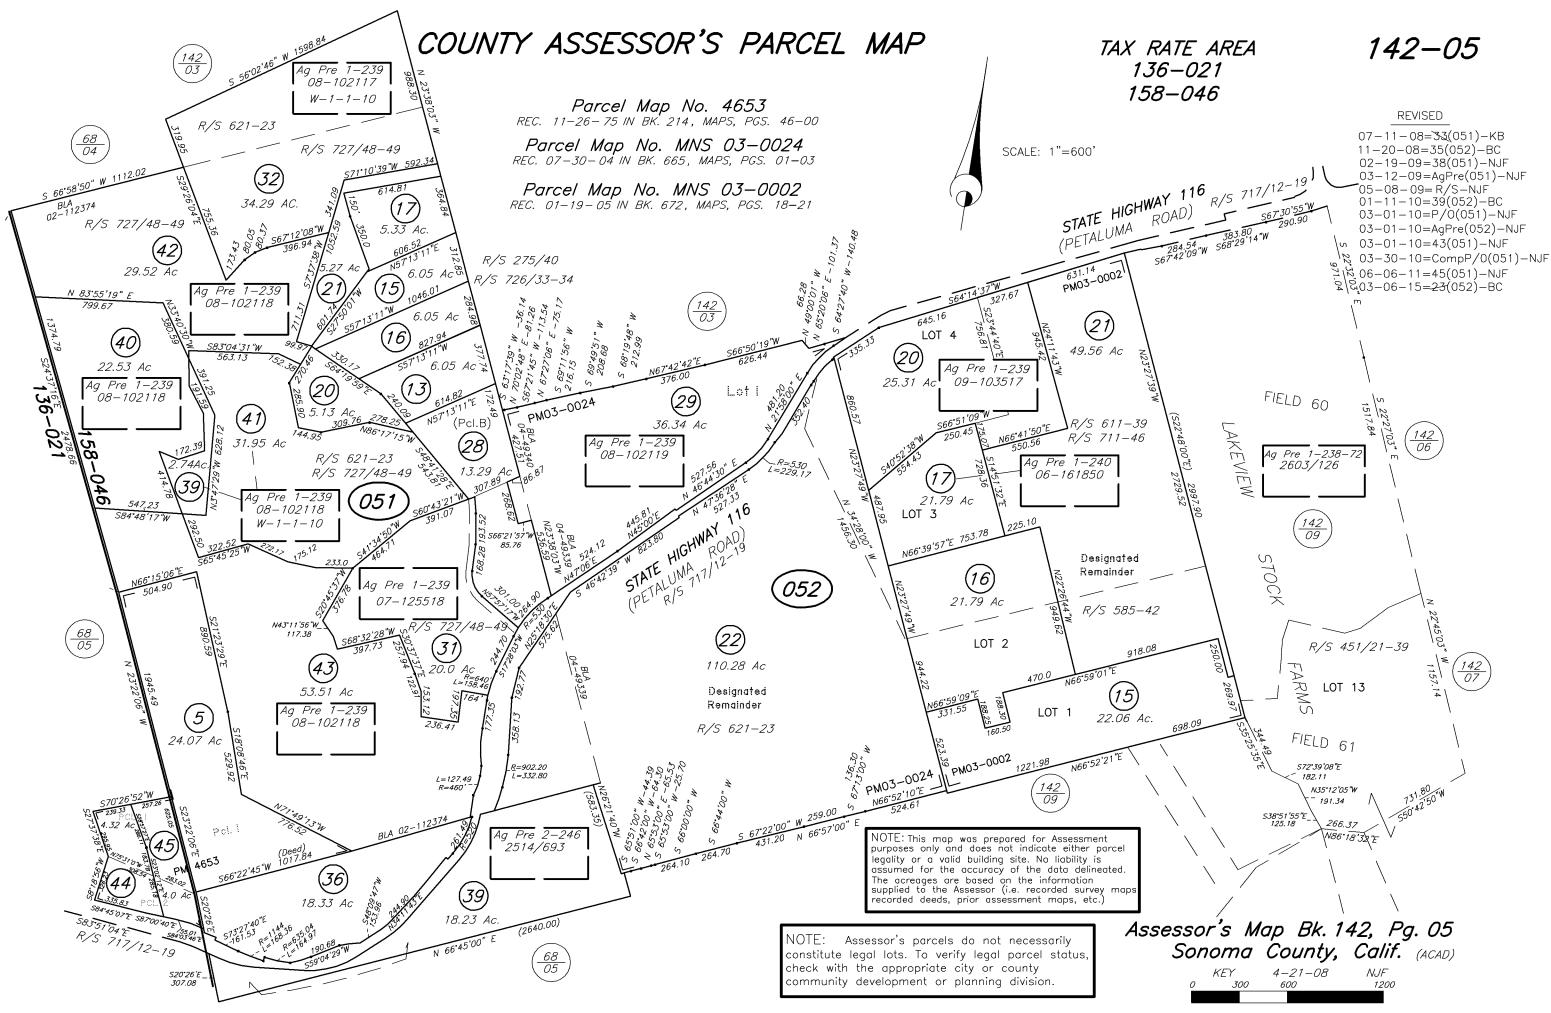

142-05 TAX RATE AREA 136-021 158-046 REVISED 07-11-08=33(051)-KB 11-20-08=35(052)-BC STATE HIGHWAY 116 R/S 717-12) 02-19-09=38(051)-NJF 03-12-09=AgPre(051)-NJF 05-08-09=R/S-NJF 01-11-10=39(052)-BC 03-01-10=P/O(051)-NJF 383.80 284.54 S67'42'09'W S68'29'14'W 03-01-10=AqPre(052)-NJF 03-01-10=43(051)-NJF 03-30-10=CompP/0(051)-NJF (23) 107.37 Ac FIELD 60 LAKEVIEW (<u>142</u> 06 Ag Pre 1-238-72 2603/126 STOCK R/S 451/21-39 <u>142</u> 07 FARMS LOT 13 FIELD 61 S72•39'08"E 182.11 N35'12'05"W S38\*51\*55"E 125.18 -191.34 266.37 N86'18'32"E

> Assessor's Map Bk. 142, Pg. 05 Sonoma County, Calif. (ACAD) KEY 4-21-08 NJF

142-05 TAX RATE AREA 136-021 158-046 REVISED 07-11-08=33(051)-KB 11-20-08=35(052)-BC STATE HIGHWAY 116 R/S 717-12) 02-19-09=38(051)-NJF 03-12-09=AgPre(051)-NJF 05-08-09=R/S-NJF 01-11-10=39(052)-BC 03-01-10=P/O(051)-NJF 383.80 284.54 S67'42'09'W S68'29'14'W 03-01-10=AqPre(052)-NJF 03-01-10=43(051)-NJF 03-30-10=CompP/0(051)-NJF (23) 107.37 Ac FIELD 60 LAKEVIEW (<u>142</u> 06 Ag Pre 1-238-72 2603/126 STOCK R/S 451/21-39 <u>142</u> 07 FARMS LOT 13 FIELD 61 S72•39'08"E 182.11 N35'12'05"W S38\*51\*55"E 125.18 -191.34 266.37 N86'18'32"E