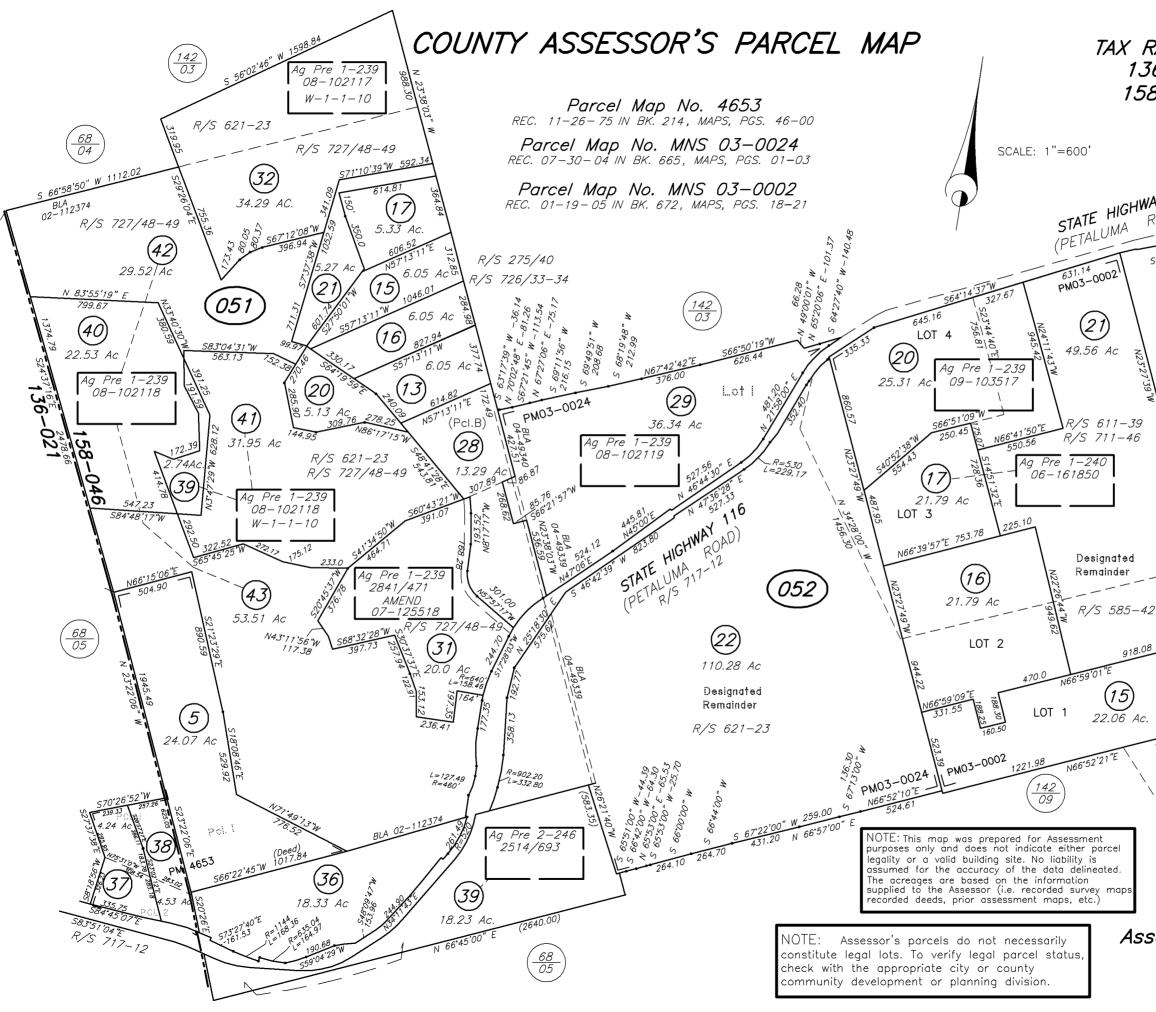

142-05 TAX RATE AREA 136-021 158-046 REVISED 07-11-08=33(051)-KB 11-20-08=35(052)-BC STATE HIGHWAY 116 R/S 717-12) 02-19-09=38(051)-NJF 03-12-09=AgPre(051)-NJF 05-08-09=R/S-NJF 01-11-10=39(052)-BC 03-01-10=P/O(051)-NJF 383.80 284.54 S67'42'09'W S68'29'14'W 03-01-10=AqPre(052)-NJF 03-01-10=43(051)-NJF 03-30-10=CompP/0(051)-NJF (23) 107.37 Ac FIELD 60 LAKEVIEW (<u>142</u> 06 Ag Pre 1-238-72 2603/126 STOCK R/S 451/21-39 <u>142</u> 07 FARMS LOT 13 FIELD 61 S72•39'08"E 182.11 N35'12'05"W S38\*51\*55"E 125.18 -191.34 266.37 N86'18'32"E

> Assessor's Map Bk. 142, Pg. 05 Sonoma County, Calif. (ACAD) KEY 4-21-08 NJF

142-05 TAX RATE AREA 136-021 158-046 REVISED 07-11-08=33(051)-KB 11-20-08=35(052)-BC STATE HIGHWAY 116 R/S 717-12) 02-19-09=38(051)-NJF 03-12-09=AgPre(051)-NJF 05-08-09=R/S-NJF 01-11-10=39(052)-BC 03-01-10=P/O(051)-NJF 383.80 284.54 S67'42'09'W S68'29'14'W 03-01-10=AqPre(052)-NJF 03-01-10=43(051)-NJF 03-30-10=CompP/0(051)-NJF (23) 107.37 Ac FIELD 60 LAKEVIEW (<u>142</u> 06 Ag Pre 1-238-72 2603/126 STOCK R/S 451/21-39 <u>142</u> 07 FARMS LOT 13 FIELD 61 S72•39'08"E 182.11 N35'12'05"W S38\*51\*55"E 125.18 -191.34 266.37 N86'18'32"E