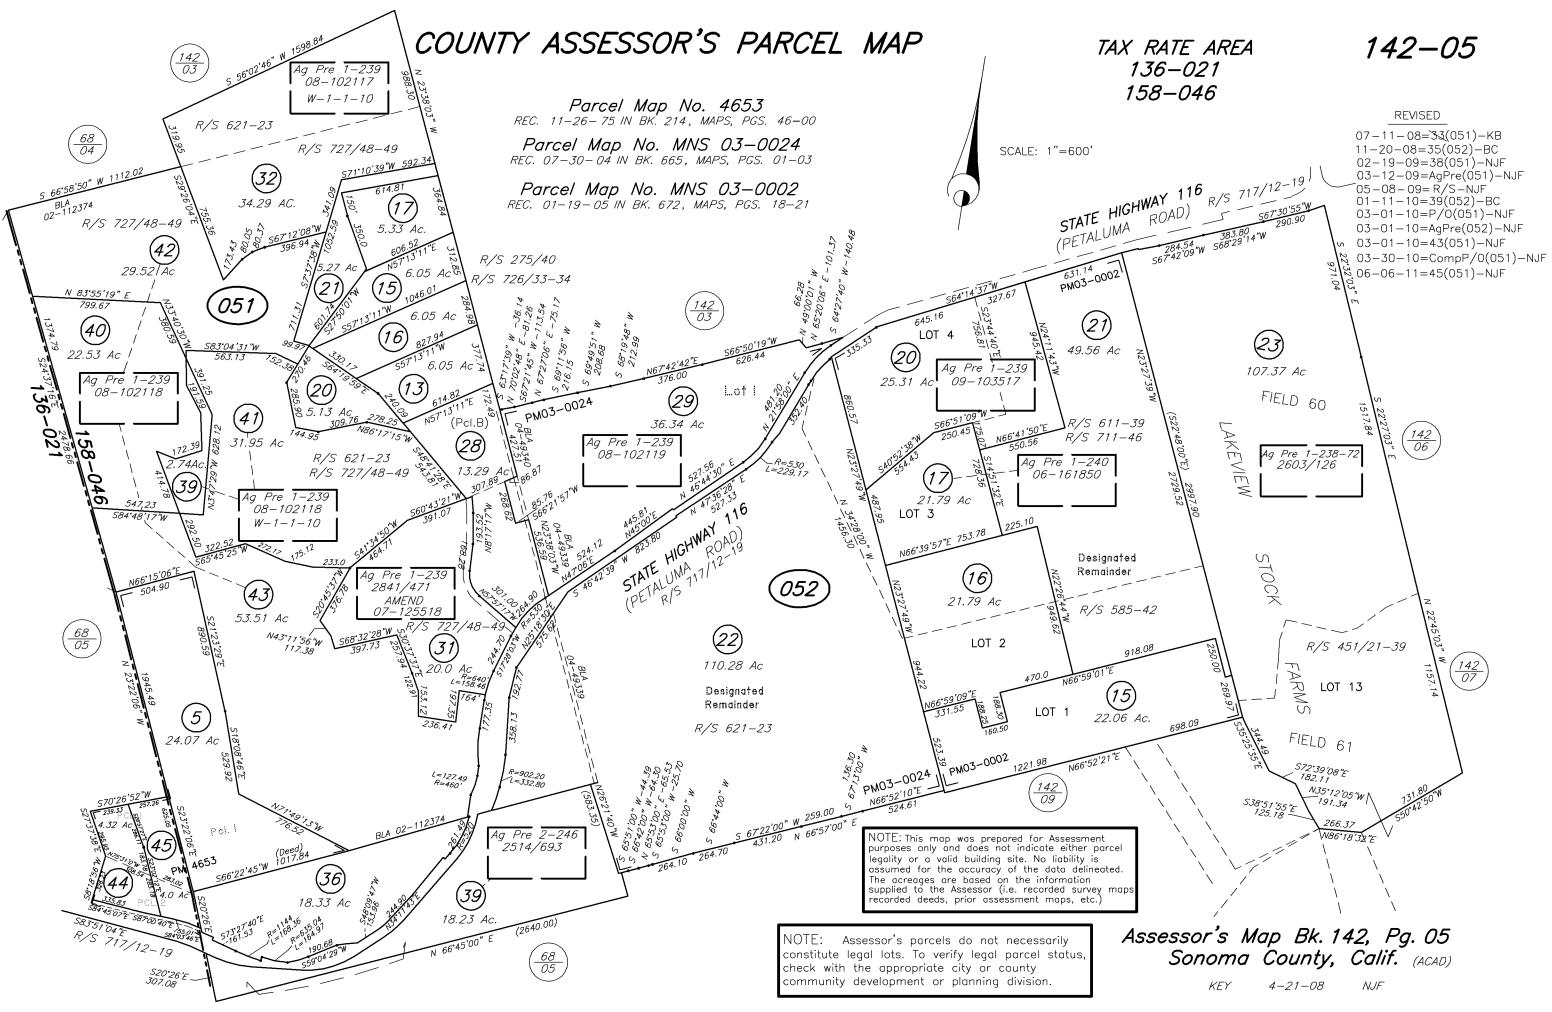

142-05 TAX RATE AREA 136-021 158-046 REVISED 07-11-08=33(051)-KB 11-20-08=35(052)-BC STATE HIGHWAY 116 R/S 717-12) 02-19-09=38(051)-NJF 03-12-09=AgPre(051)-NJF 05-08-09=R/S-NJF 01-11-10=39(052)-BC 03-01-10=P/O(051)-NJF 383.80 284.54 S67'42'09'W S68'29'14'W 03-01-10=AqPre(052)-NJF 03-01-10=43(051)-NJF 03-30-10=CompP/0(051)-NJF (23) 107.37 Ac FIELD 60 LAKEVIEW (<u>142</u> 06 Ag Pre 1-238-72 2603/126 STOCK R/S 451/21-39 <u>142</u> 07 FARMS LOT 13 FIELD 61 S72•39'08"E 182.11 N35'12'05"W S38\*51\*55"E 125.18 -191.34 266.37 N86'18'32"E

> Assessor's Map Bk. 142, Pg. 05 Sonoma County, Calif. (ACAD) KEY 4-21-08 NJF

142-05 TAX RATE AREA 136-021 158-046 REVISED 07-11-08=33(051)-KB 11-20-08=35(052)-BC STATE HIGHWAY 116 R/S 717-12) 02-19-09=38(051)-NJF 03-12-09=AgPre(051)-NJF 05-08-09=R/S-NJF 01-11-10=39(052)-BC 03-01-10=P/O(051)-NJF 383.80 284.54 S67'42'09'W S68'29'14'W 03-01-10=AqPre(052)-NJF 03-01-10=43(051)-NJF 03-30-10=CompP/0(051)-NJF (23) 107.37 Ac FIELD 60 LAKEVIEW (<u>142</u> 06 Ag Pre 1-238-72 2603/126 STOCK R/S 451/21-39 <u>142</u> 07 FARMS LOT 13 FIELD 61 S72•39'08"E 182.11 N35'12'05"W S38\*51\*55"E 125.18 -191.34 266.37 N86'18'32"E