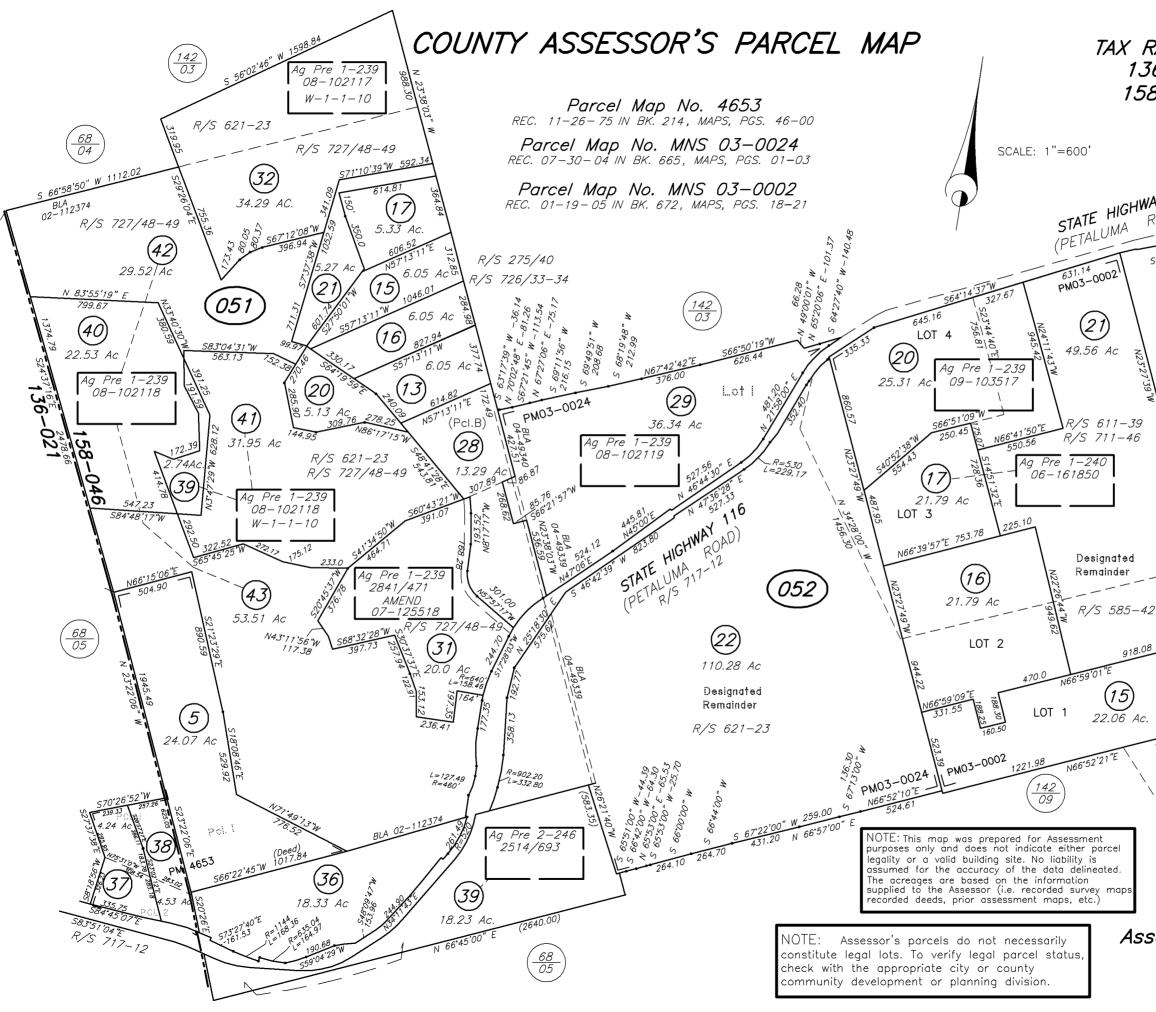

142-05 TAX RATE AREA 136-021 158-046 REVISED 07-11-08=33(051)-KB 11-20-08=35(052)-BC STATE HIGHWAY 116 R/S 717-12) 02-19-09=38(051)-NJF 03-12-09=AgPre(051)-NJF 05-08-09=R/S-NJF 01-11-10=39(052)-BC 03-01-10=P/O(051)-NJF 383.80 284.54 S67'42'09'W S68'29'14'W 03-01-10=AqPre(052)-NJF 03-01-10=43(051)-NJF 03-30-10=CompP/0(051)-NJF (23) 107.37 Ac FIELD 60 LAKEVIEW (<u>142</u> 06 Ag Pre 1-238-72 2603/126 STOCK R/S 451/21-39 <u>142</u> 07 FARMS LOT 13 FIELD 61 S72•39'08"E 182.11 N35'12'05"W S38\*51\*55"E 125.18 -191.34 266.37 N86'18'32"E

> Assessor's Map Bk. 142, Pg. 05 Sonoma County, Calif. (ACAD) KEY 4-21-08 NJF

142-05 TAX RATE AREA 136-021 158-046 REVISED 07-11-08=33(051)-KB 11-20-08=35(052)-BC STATE HIGHWAY 116 R/S 717-12) 02-19-09=38(051)-NJF 03-12-09=AgPre(051)-NJF 05-08-09=R/S-NJF 01-11-10=39(052)-BC 03-01-10=P/O(051)-NJF 383.80 284.54 S67'42'09'W S68'29'14'W 03-01-10=AqPre(052)-NJF 03-01-10=43(051)-NJF 03-30-10=CompP/0(051)-NJF (23) 107.37 Ac FIELD 60 LAKEVIEW (<u>142</u> 06 Ag Pre 1-238-72 2603/126 STOCK R/S 451/21-39 <u>142</u> 07 FARMS LOT 13 FIELD 61 S72•39'08"E 182.11 N35'12'05"W S38\*51\*55"E 125.18 -191.34 266.37 N86'18'32"E

> Assessor's Map Bk. 142, Pg. 05 Sonoma County, Calif. (ACAD) KEY 4-21-08 NJF