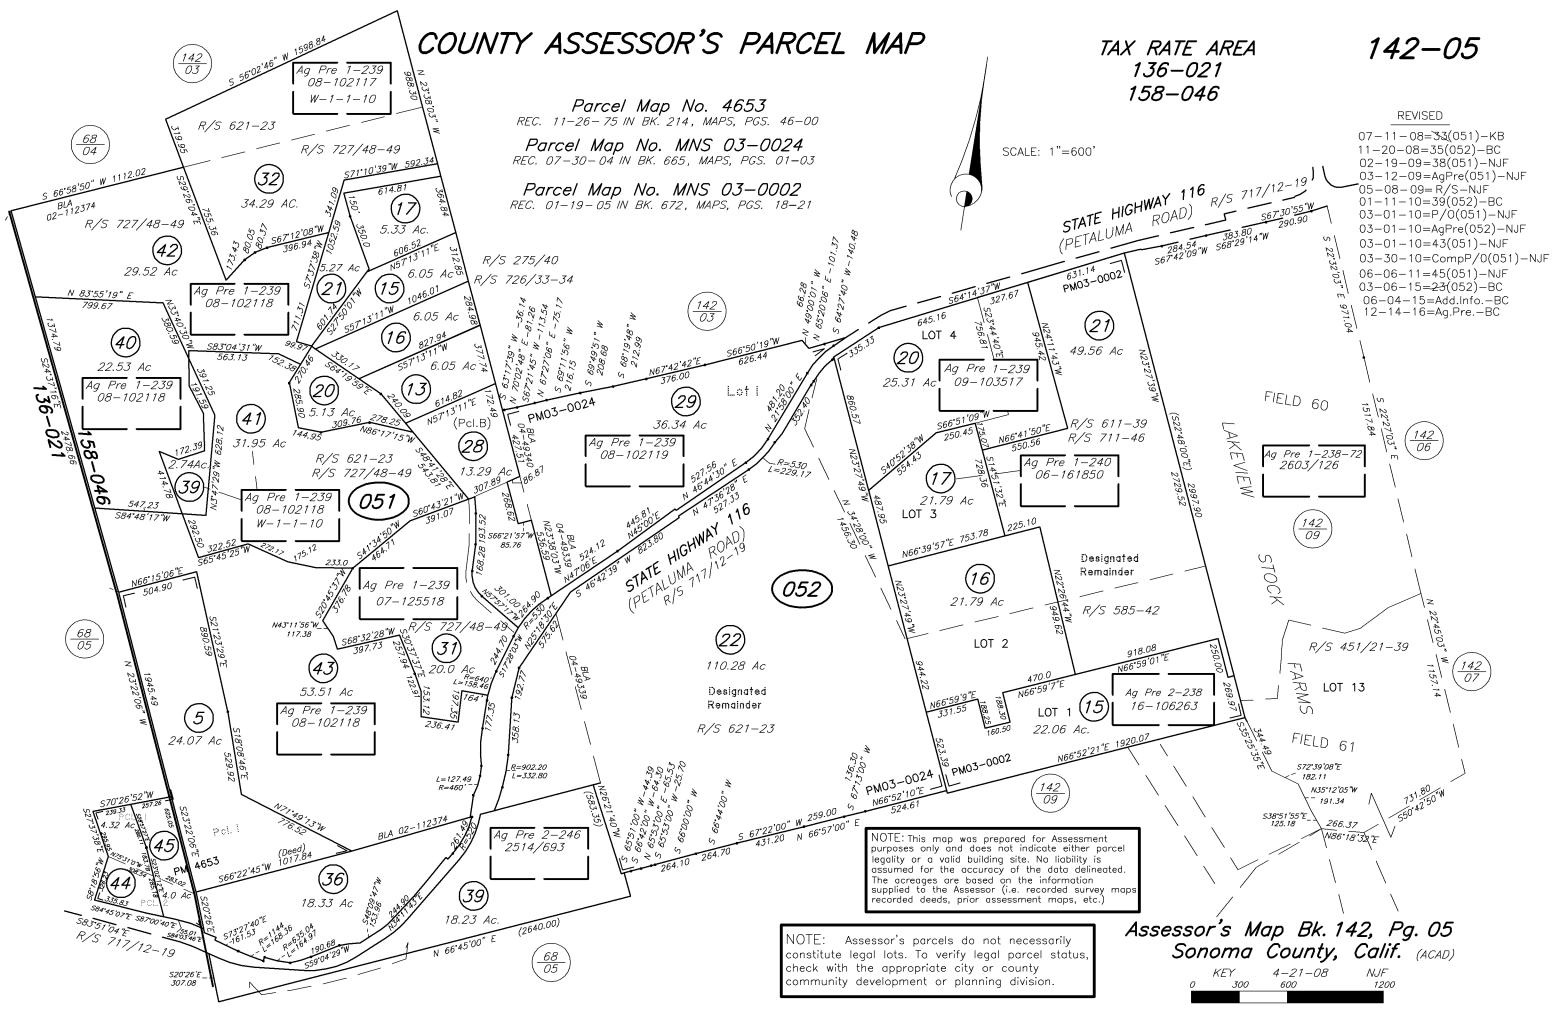

142-05 TAX RATE AREA 136-021 158-046 REVISED 07-11-08=33(051)-KB 11-20-08=35(052)-BC STATE HIGHWAY 116 R/S 717-12) 02-19-09=38(051)-NJF 03-12-09=AgPre(051)-NJF 05-08-09=R/S-NJF 01-11-10=39(052)-BC 03-01-10=P/O(051)-NJF 383.80 284.54 S67'42'09'W S68'29'14'W 03-01-10=AqPre(052)-NJF 03-01-10=43(051)-NJF 03-30-10=CompP/0(051)-NJF (23) 107.37 Ac FIELD 60 LAKEVIEW (<u>142</u> 06 Ag Pre 1-238-72 2603/126 STOCK R/S 451/21-39 <u>142</u> 07 FARMS LOT 13 FIELD 61 S72•39'08"E 182.11 N35'12'05"W S38\*51\*55"E 125.18 -191.34 266.37 N86'18'32"E

> Assessor's Map Bk. 142, Pg. 05 Sonoma County, Calif. (ACAD) KEY 4-21-08 NJF

142-05 TAX RATE AREA 136-021 158-046 REVISED 07-11-08=33(051)-KB 11-20-08=35(052)-BC STATE HIGHWAY 116 R/S 717-12) 02-19-09=38(051)-NJF 03-12-09=AgPre(051)-NJF 05-08-09=R/S-NJF 01-11-10=39(052)-BC 03-01-10=P/O(051)-NJF 383.80 284.54 S67'42'09'W S68'29'14'W 03-01-10=AqPre(052)-NJF 03-01-10=43(051)-NJF 03-30-10=CompP/0(051)-NJF (23) 107.37 Ac FIELD 60 LAKEVIEW (<u>142</u> 06 Ag Pre 1-238-72 2603/126 STOCK R/S 451/21-39 <u>142</u> 07 FARMS LOT 13 FIELD 61 S72•39'08"E 182.11 N35'12'05"W S38\*51\*55"E 125.18 -191.34 266.37 N86'18'32"E