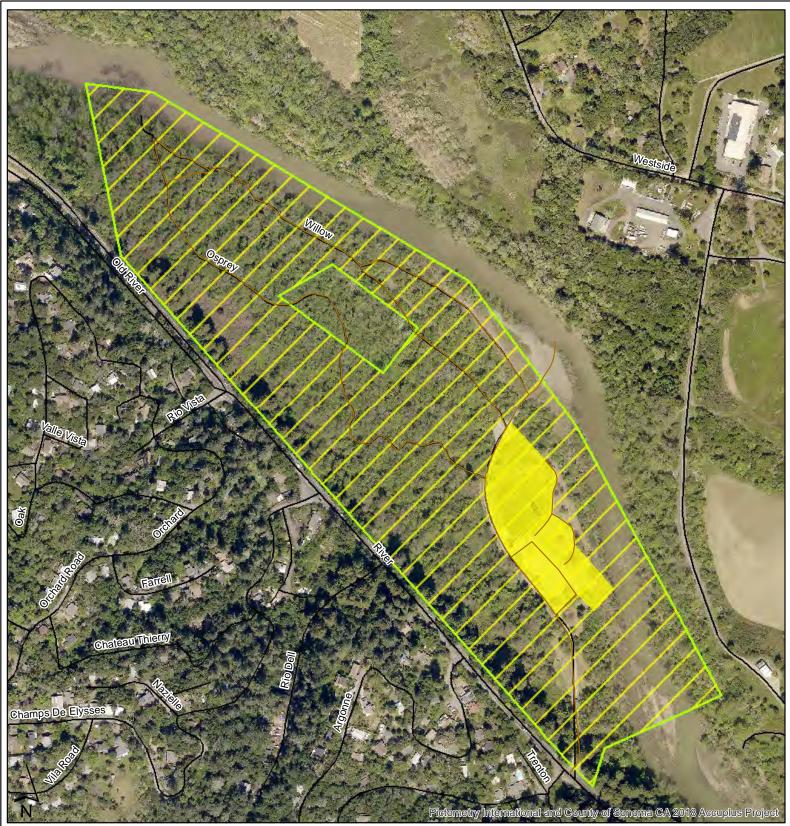

## **Del Rio Woods**

1 in = 250 feet

Ľ

Synthetic pesticide use excluded
Synthetic pesticide use rare or never
Targetted synthetic pesticide use for priority weed species
Regional Parks Boundaries
Regional Parks Trails