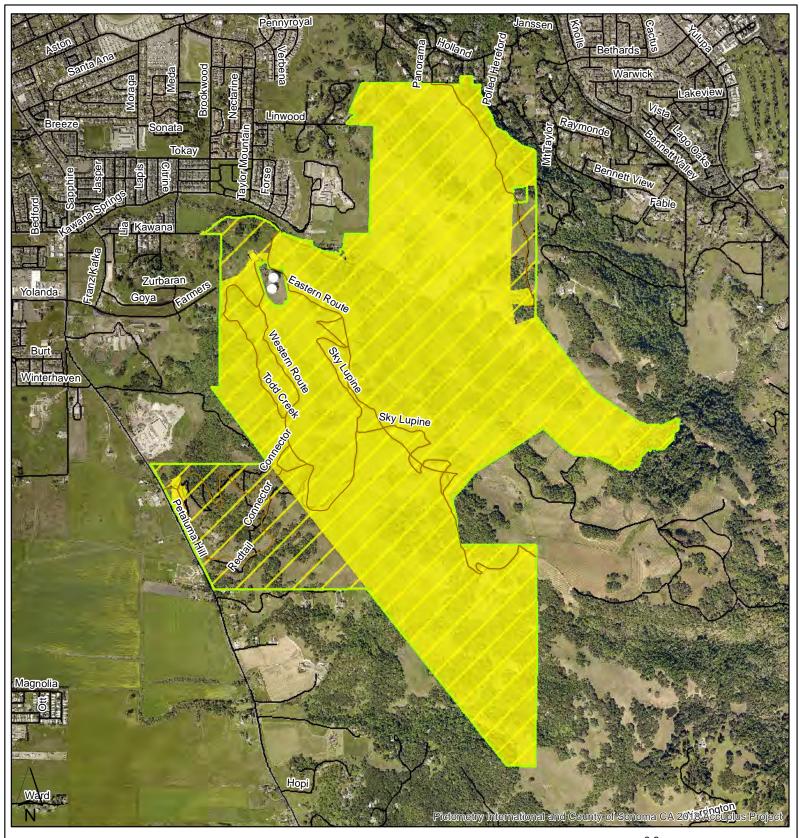

#### **Taylor Mountain**

0.6

Г

Synthetic pesticide use excluded
Synthetic pesticide use rare or never
Targetted synthetic pesticide use for priority weed species
Regional Parks Boundaries
Regional Parks Trails