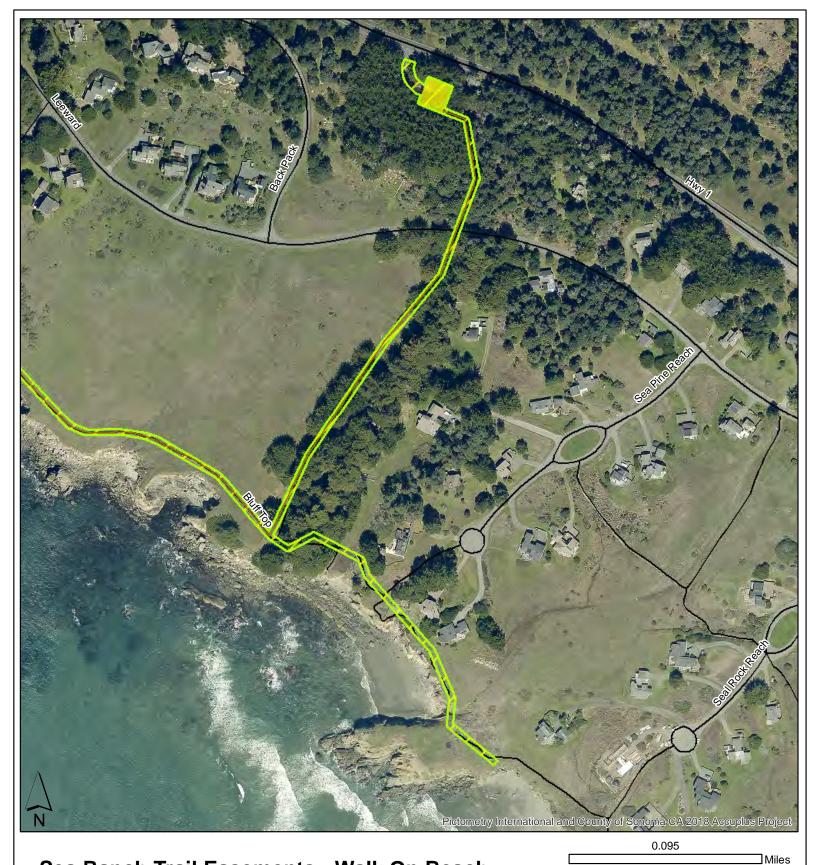

#### Sea Ranch Trail Easements - Walk On Beach

1 in = 250 feet

Synthetic pesticide use excluded Synthetic pesticide use rare or never Targetted synthetic pesticide use for priority weed species

**Regional Parks Boundaries** 