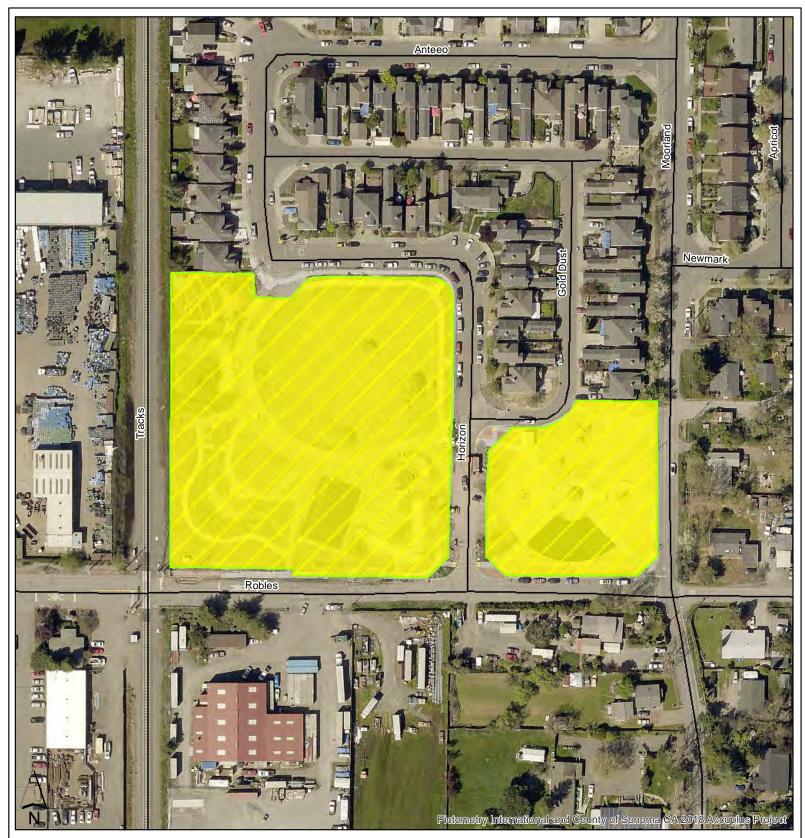

## **Alder Park**

Γ



Miles



Synthetic pesticide use excluded
 Synthetic pesticide use rare or never
 Targetted synthetic pesticide use for priority weed species
 Regional Parks Boundaries
 Regional Parks Trails



## Andy's Unity Park

0.045

1 in = 125 feet

Γ





Synthetic pesticide use excluded
 Synthetic pesticide use rare or never
 Targetted synthetic pesticide use for priority weed species
 Regional Parks Boundaries





#### **Arnold Field**

0.06

1 in = 167 feet



Synthetic pesticide use excluded
 Synthetic pesticide use rare or never
 Targetted synthetic pesticide use for priority weed species
 Regional Parks Boundaries
 Regional Parks Trails





## **Cloverdale River Park**



Ľ



Synthetic pesticide use excluded
Synthetic pesticide use rare or never
Targetted synthetic pesticide use for priority weed species
Regional Parks Boundaries
Regional Parks Trails



Map Area



# **Coastal Prairie Trail**

0.2 1 in = 583 feet



Synthetic pesticide use excluded
 Synthetic pesticide use rar