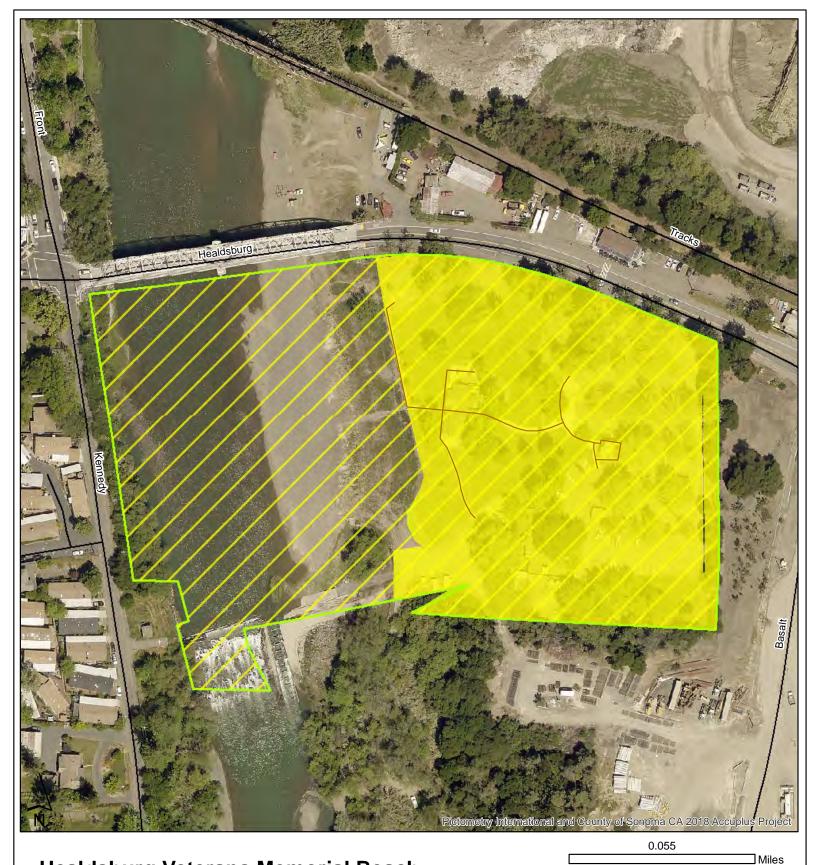

## **Healdsburg Veterans Memorial Beach**

Synthetic pesticide use excluded Synthetic pesticide use rare or never Targetted synthetic pesticide use for priority weed species

**Regional Parks Boundaries** 