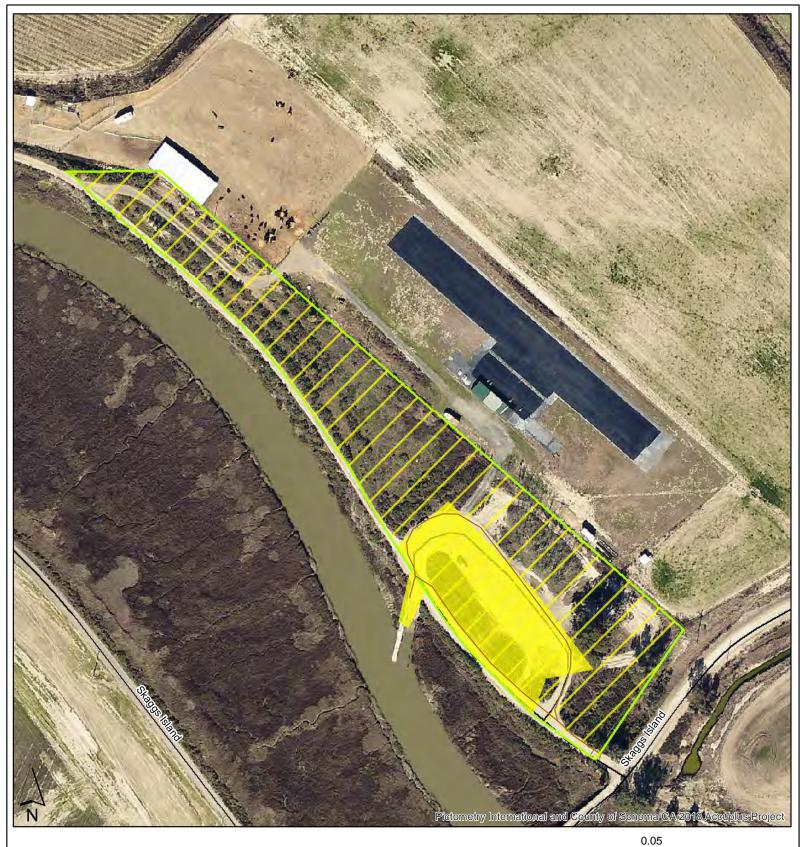

pesticide use rare or never
Targetted synthetic pesticide use for priority weed species
Regional Parks Boundaries







## **Healdsburg Veterans Memorial Beach**



Synthetic pesticide use excluded Synthetic pesticide use rare or never Targetted synthetic pesticide use for priority weed species

**Regional Parks Boundaries** 







### **Helen Putnam Regional Park**



Г





Synthetic pesticide use excluded Synthetic pesticide use rare or never Targetted synthetic pesticide use for priority weed species **Regional Parks Boundaries** 

**Regional Parks Trails** 





#### **Hood Mountain Regional Park**



Synthetic pesticide use excluded Synthetic pesticide use rare or never Targetted synthetic pesticide use for priority weed species Regional Parks Boundaries Regional Parks Trails







### **Hudeman Slough Boat Launch**





Synthetic pesticide use excluded
Synthetic pesticide use rare or never
Targetted synthetic pesticide use for priority weed species
Regional Parks Boundaries

**Regional Parks Trails** 



Miles

Map Area



#### **Hunter Creek Trail**

0.4





Synthetic pesticide use excluded Synthetic pesticide use rare or never

Targetted synthetic pesticide use for priority weed species

**Regional Parks Boundaries** 

**Regional Parks Trails** 







#### Joe Rodota Trail





Synthetic pesticide use excluded Synthetic pesticide use rare or never

Targetted synthetic pesticide use for priority weed species

Regional Parks Boundaries

**Regional Parks Trails** 







#### **Kenwood Plaza Park**







Synthetic pesticide use excluded Synthetic pesticide use r