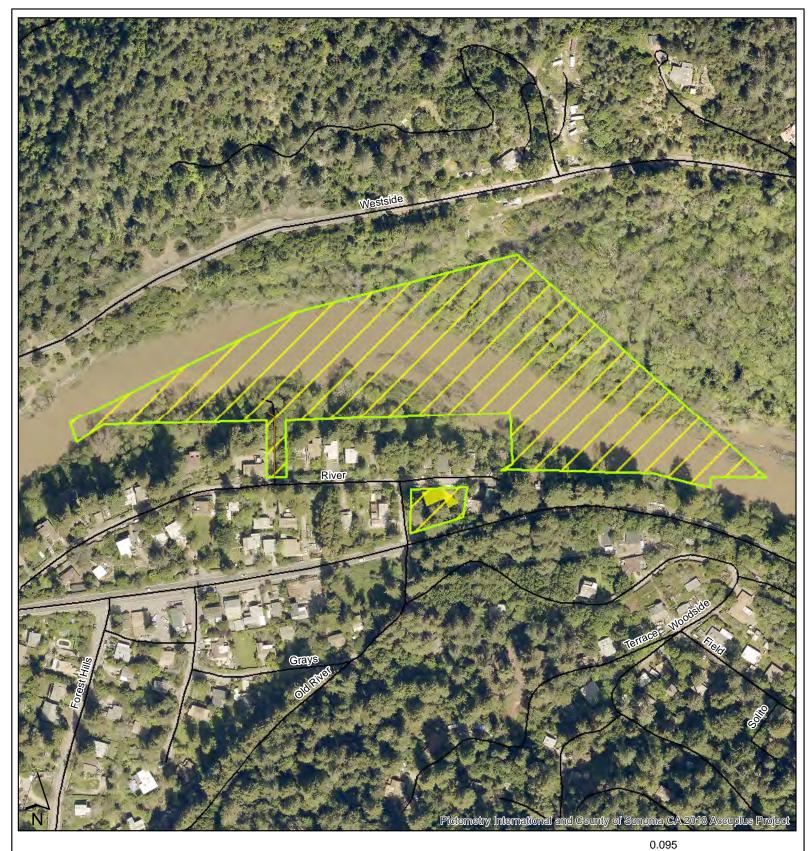

## **Del Rio Woods**

1 in = 250 feet

Ľ

Synthetic pesticide use excluded
Synthetic pesticide use rare or never
Targetted synthetic pesticide use for priority weed species
Regional Parks Boundaries
Regional Parks Trails