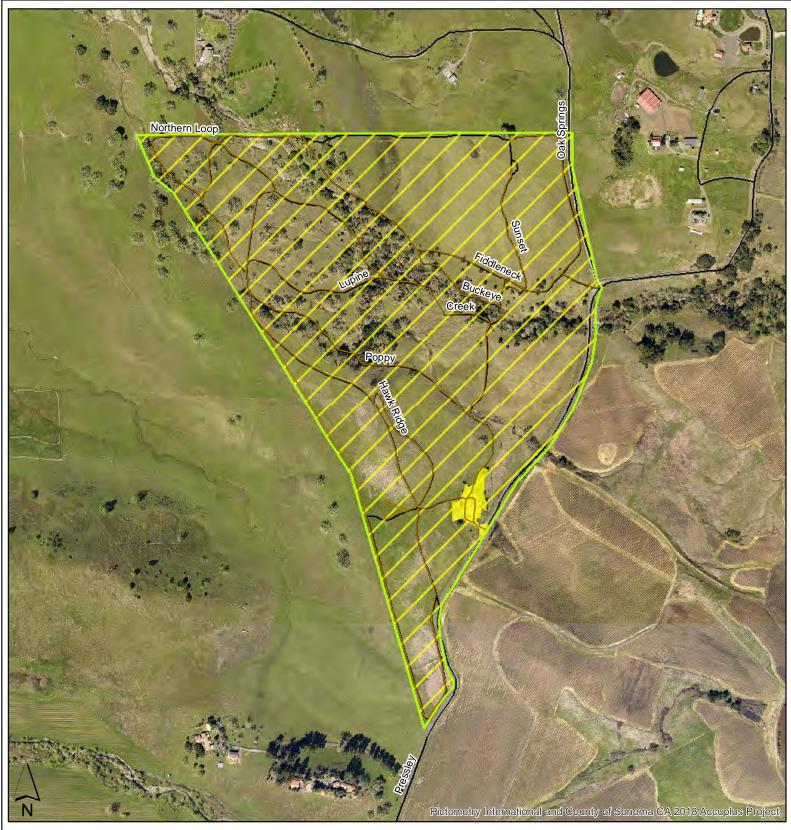

icide use for priority weed species
 Regional Parks Boundaries
 Regional Parks Trails





## **Cloverdale River Park**



Ľ



Synthetic pesticide use excluded
Synthetic pesticide use rare or never
Targetted synthetic pesticide use for priority weed species
Regional Parks Boundaries
Regional Parks Trails



Map Area



# **Coastal Prairie Trail**

0.2 1 in = 583 feet



Synthetic pesticide use excluded
 Synthetic pesticide use rare or never
 Targetted synthetic pesticide use for priority weed species
 Regional Parks Boundaries

Regional Parks Trails



Ľ





# Colgan Creek Trail

1 in = 750 feet



Synthetic pesticide use excluded
Synthetic pesticide use rare or never

Targetted synthetic pesticide use for priority weed species

Regional Parks Boundaries

**Regional Parks Trails** 







# **Crane Creek Regional Park**



Γ





Synthetic pesticide use excluded
Synthetic pesticide use rare or never
Targetted synthetic pesticide use for priority weed species

Regional Parks Boundaries

**Regional Parks Trails** 





## **Del Rio Woods**

1 in = 250 feet

Ľ



Synthetic pesticide use excluded
Synthetic pesticide use rare or never
Targetted synthetic pesticide use for priority weed species
Regional Parks Boundaries
Regional Parks Trails





### **Doran Regional Park**

**Regional Parks Trails** 



Γ



Synthetic pesticide use excluded Synthetic pesticide use rare or never Targetted synthetic pesticide use for priority weed species **Regional Parks Boundaries** 





## **Ernie Smith Community Park**



Γ



Synthetic pesticide use excluded
Synthetic pesticide use rare or