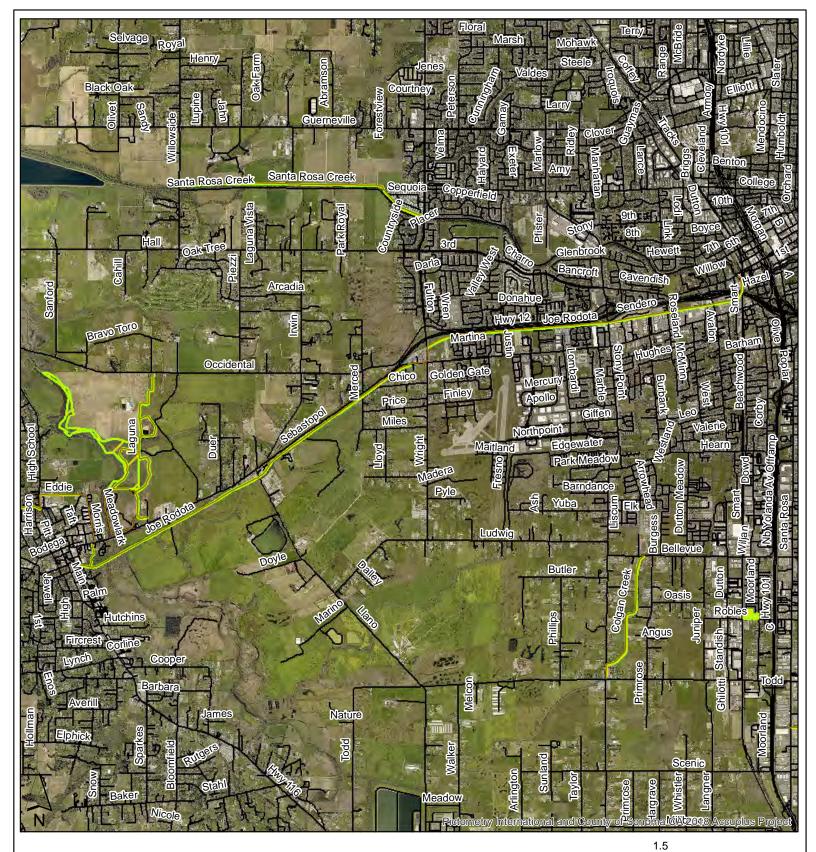

# Colgan Creek Trail

1 in = 750 feet

Synthetic pesticide use excluded
Synthetic pesticide use rare or never

Targetted synthetic pesticide use for priority weed species

Regional Parks Boundaries

**Regional Parks Trails** 