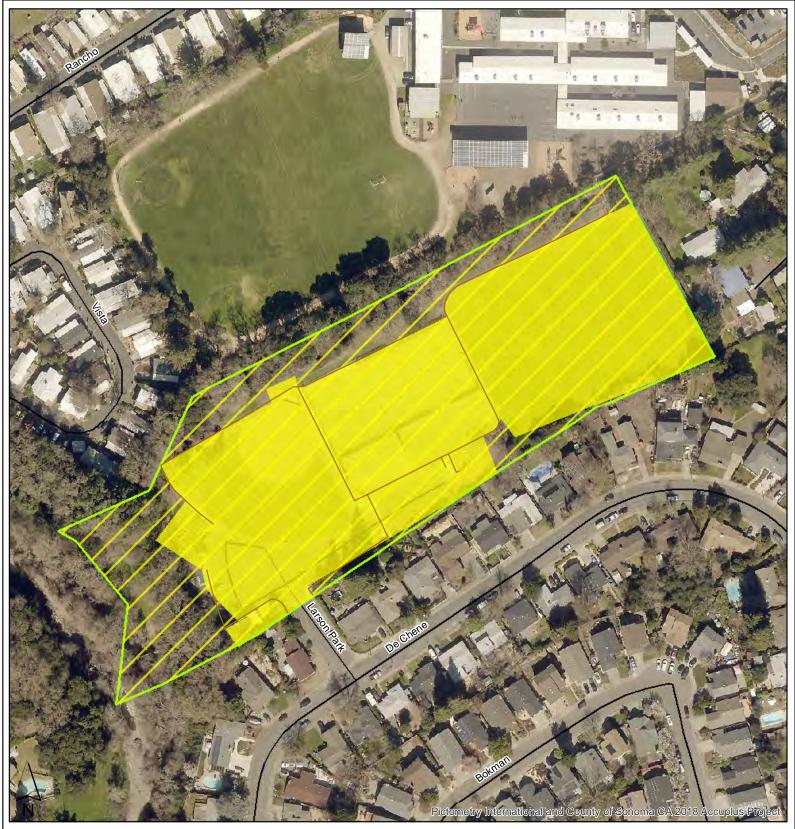

#### **Larson Park**

0.055

1 in = 150 feet

Map Area

Synthetic pesticide use excluded
Synthetic pesticide use rare or never
Targetted synthetic pesticide use for priority weed species
Regional Parks Boundaries

**Regional Parks Trails** 

Ľ