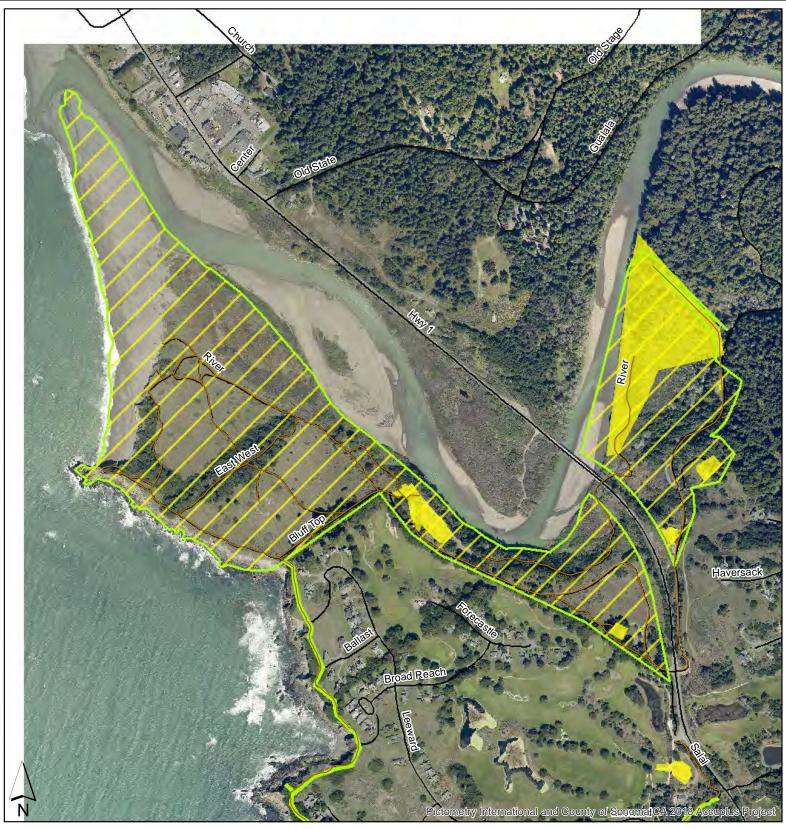

#### **Gualala Point Regional Park**

Synthetic pesticide use excluded Synthetic pesticide use rare or never Targetted synthetic pesticide use for priority weed species

Regional Parks Boundaries

**Regional Parks Trails** 