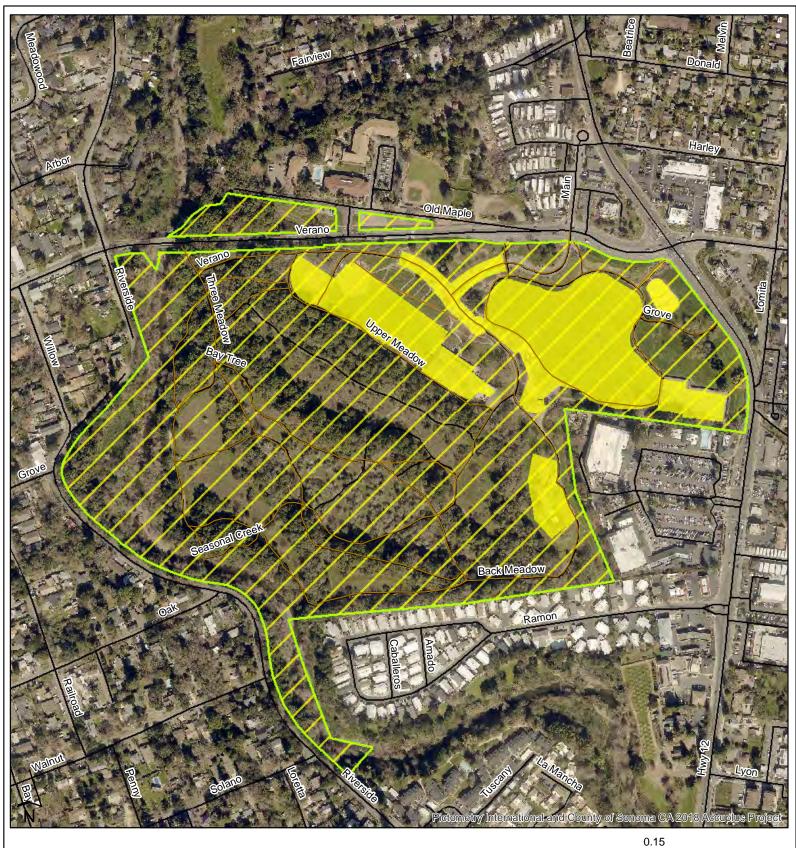

Area





Synthetic pesticide use excluded
Synthetic pesticide use rare or never
Targetted synthetic pesticide use for priority weed species
Regional Parks Boundaries

**Regional Parks Trails** 



Ľ





### Maddux Ranch Regional Park



Synthetic pesticide use rare or never

Targetted synthetic pesticide use for priority weed species

**Regional Parks Boundaries** 







# Mark West Regional Park



Synthetic pesticide use excluded
Synthetic pesticide use rare or never
Targetted synthetic pesticide use for priority weed species
Regional Parks Boundaries
Regional Parks Trails







### Mason's Marina

1 in = 108 feet

Г



Synthetic pesticide use excluded Synthetic pesticide use rare or never Targetted synthetic pesticide use for priority weed species **Regional Parks Boundaries** 





#### **Maxwell Farms Regional Park**



ſ





Synthetic pesticide use excluded Synthetic pesticide use rare or never Targetted synthetic pesticide use for priority weed species **Regional Parks Boundaries Regional Parks Trails** 





#### Moran Goodman Park



Γ





Synthetic pesticide use excluded
 Synthetic pesticide use rare or never
 Targetted synthetic pesticide use for priority weed species
 Regional Parks Boundaries
 Regional Parks Trails





#### North Sonoma Mountain



Ľ



Synthetic pesticide use excluded
 Synthetic pesticide use rare or never
 Targetted synthetic pesticide use for priority weed species
 Regional Parks Boundaries
 Regional Parks Trails







## **Occidental Community Center**



Γ



Synthetic pesticide use excluded
Synthetic pesticide use rare or never
T