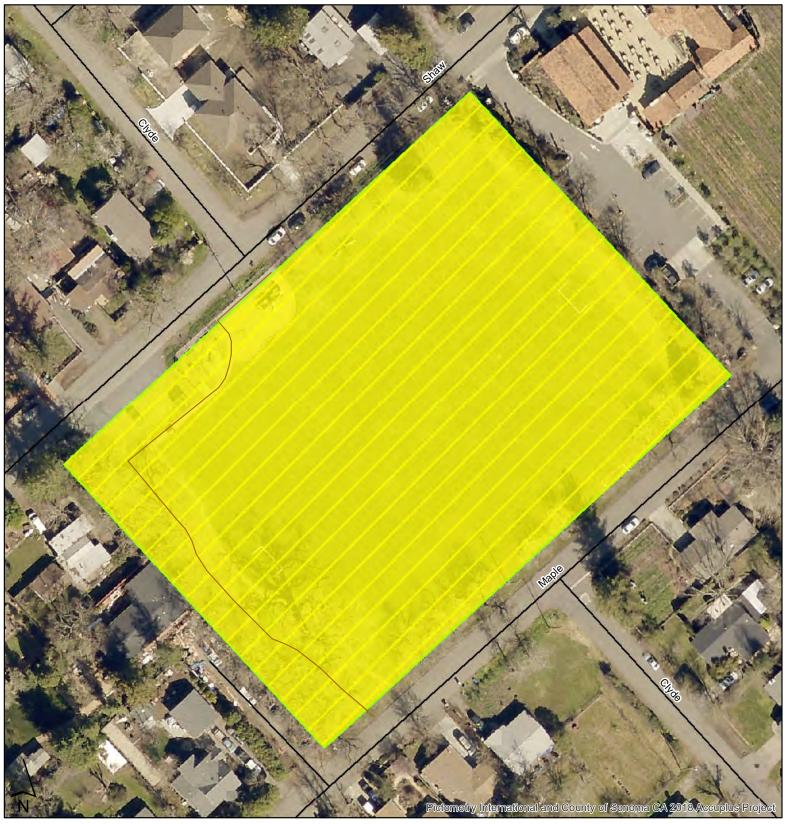

#### **Shaw Park**

0.025

ſ

Synthetic pesticide use excluded
 Synthetic pesticide use rare or never
 Targetted synthetic pesticide use for priority weed species
 Regional Parks Boundaries

Regional Parks Trails