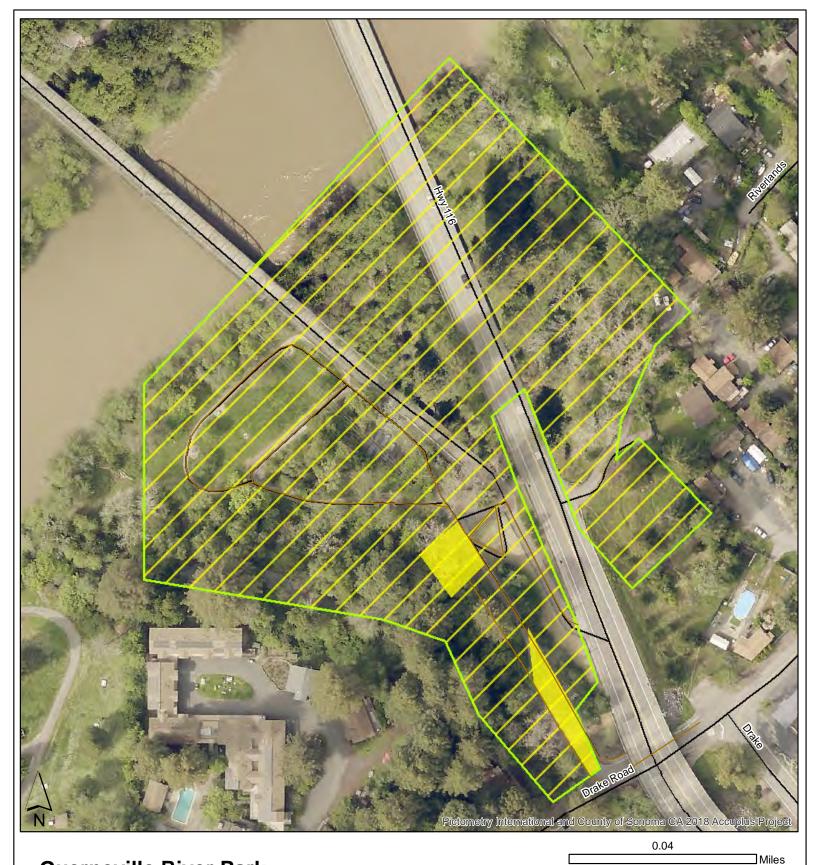

#### **Guerneville River Park**

**Regional Parks Trails** 

Synthetic pesticide use excluded
Synthetic pesticide use rare or never
Targetted synthetic pesticide use for priority weed species
Regional Parks Boundaries