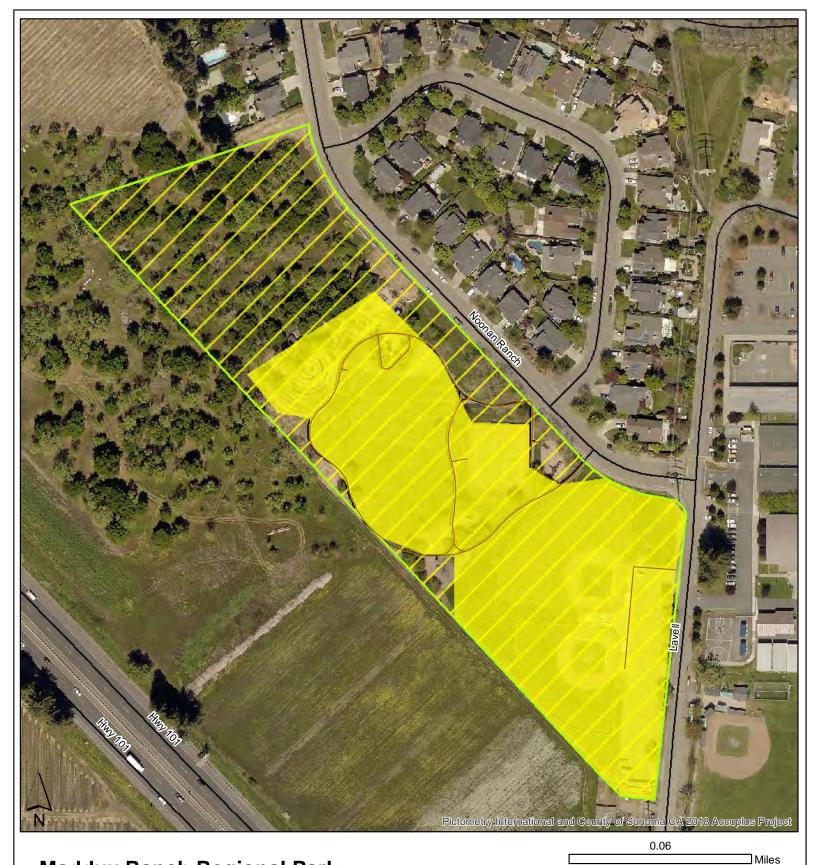

### Maddux Ranch Regional Park

Synthetic pesticide use rare or never

Targetted synthetic pesticide use for priority weed species

**Regional Parks Boundaries** 