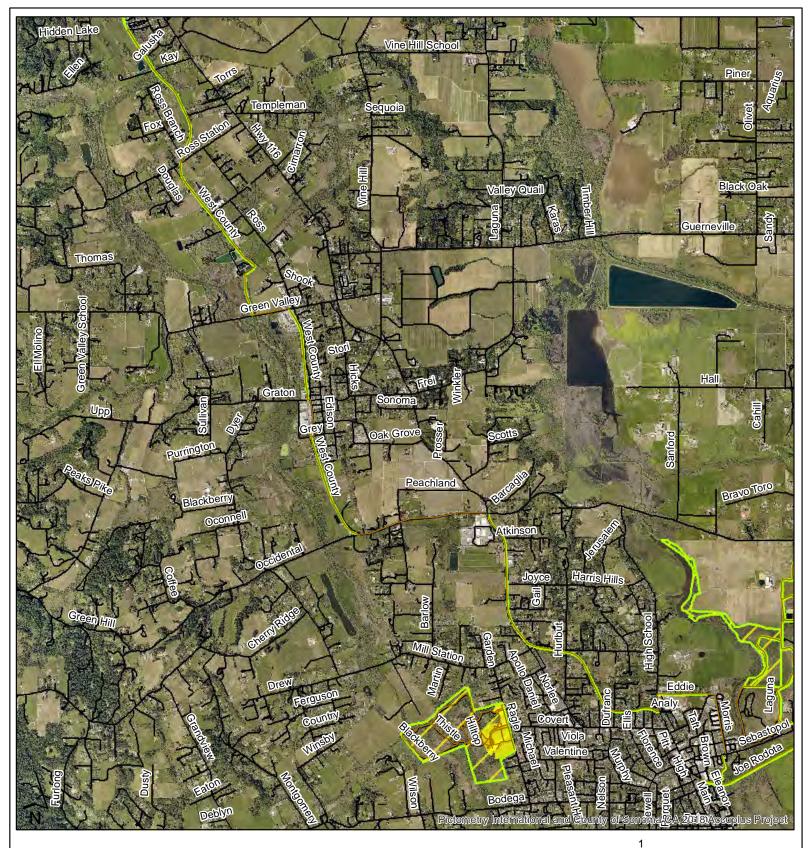

#### West County Trail

Synthetic pesticide use rare or never
 Targetted synthetic pesticide use for priority weed species

Regional Parks Boundaries

Synthetic pesticide use excluded