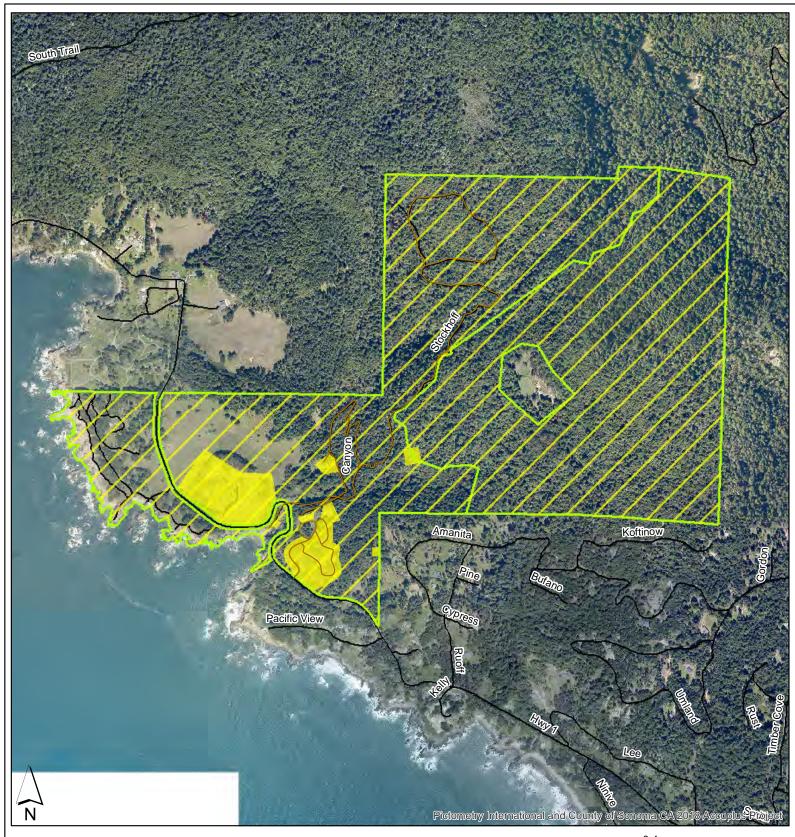

aries







#### **Shorttail Gulch Coastal Access Trail**



Γ

1 in = 250 feet

Miles



Synthetic pesticide use excluded
Synthetic pesticide use rare or never

Targetted synthetic pesticide use for priority weed species

Regional Parks Boundaries





# Soda Springs Reserve











# Sonoma Valley Regional Park



Ľ



Synthetic pesticide use excluded
Synthetic pesticide use rare or never
Targetted synthetic pesticide use for priority weed species
Regional Parks Boundaries
Regional Parks Trails







# Spring Lake Regional Park









# **Spud Point Marina**

0.075









#### **Steelhead Beach Regional Park**





Synthetic pesticide use excluded Synthetic pesticide use rare or never Targetted synthetic pesticide use for priority weed species

**Regional Parks Boundaries** 





#### **Stillwater Cove Regional Park**



Γ



Synthetic pesticide use excluded Synthetic pesticide use rare or never Targetted synthetic pesticide use for priority weed species Regional Parks Boundaries

Regional Parks Trails







#### **Sunset Beach River Park**







#### **Taylor Mountain**

0.6

Г



Synthetic pesticide use excluded
Synthetic pesticide use rare or never
Targetted synthetic pesticide use for priority weed species
Regional Parks Boundaries
Regional Parks Trails





## **Tolay Lake Regional Park**







# **Tom Shopflin Fields**



ſ









# Watson School Historic Park



1 in = 42 feet

Γ

Miles



Synthetic pesticide use excluded / Synthetic pesticide use rare or never

Targetted synthetic pesticide use for priority weed species

Regional Parks Boundaries