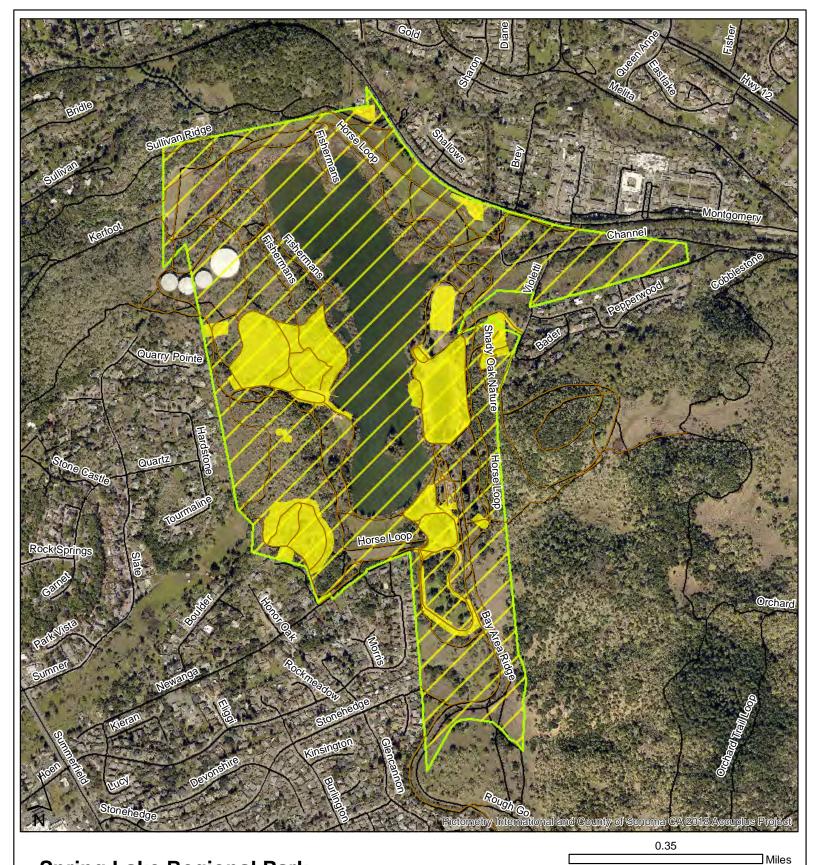

ynthetic pesticide use for priority weed species
 Regional Parks Boundaries

Regional Parks Trails





### Shiloh Ranch Regional Park



Synthetic pesticide use excluded Synthetic pesticide use rare or never Targetted synthetic pesticide use for priority weed species Regional Parks Boundaries







#### **Shorttail Gulch Coastal Access Trail**



Γ

1 in = 250 feet

Miles



Synthetic pesticide use excluded
Synthetic pesticide use rare or never

Targetted synthetic pesticide use for priority weed species

Regional Parks Boundaries





# Soda Springs Reserve











# Sonoma Valley Regional Park



Ľ



Synthetic pesticide use excluded
Synthetic pesticide use rare or never
Targetted synthetic pesticide use for priority weed species
Regional Parks Boundaries
Regional Parks Trails







# Spring Lake Regional Park









# **Spud Point Marina**

0.075









#### **Steelhead Beach Regional Park**





Synthetic pesticide use excluded Synthetic pesticide use rare or never Targetted synthetic pesticide use for priority weed species

**Regional Parks Boundaries** 





#### **Stillwater Cove Regional Park**



Γ



Synthetic pesticide use excluded Synthetic pesticide use rare or never Targetted synthetic pesticide use for priority weed species Regional Parks Boundaries

Regional Parks Trails







#### **Sunset Beach River Park**







#### **Taylor Mountain**

0.6

Г



Synthetic pesticide use excluded
Synthetic pesticide use rare or never
Targetted synthetic pesticide use for priority weed species
Regional Parks Boundaries
Regional Parks Trails





## **Tolay Lake