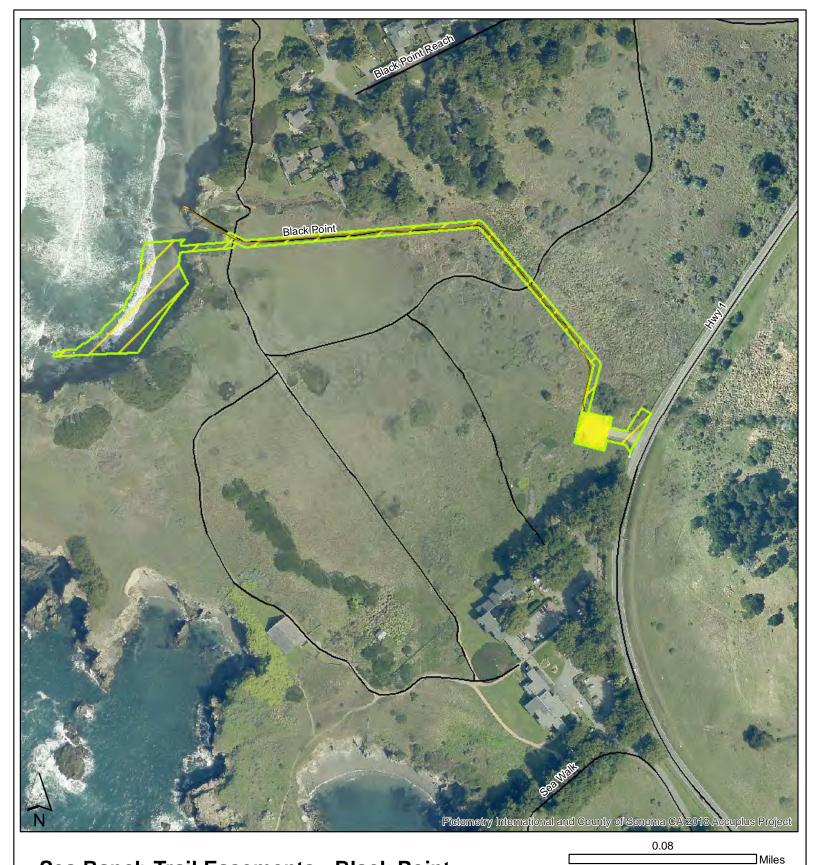

#### Sea Ranch Trail Easements - Black Point

1 in = 217 feet

Synthetic pesticide use excluded Synthetic pesticide use rare or never

Targetted synthetic pesticide use for priority weed species

Regional Parks Boundaries