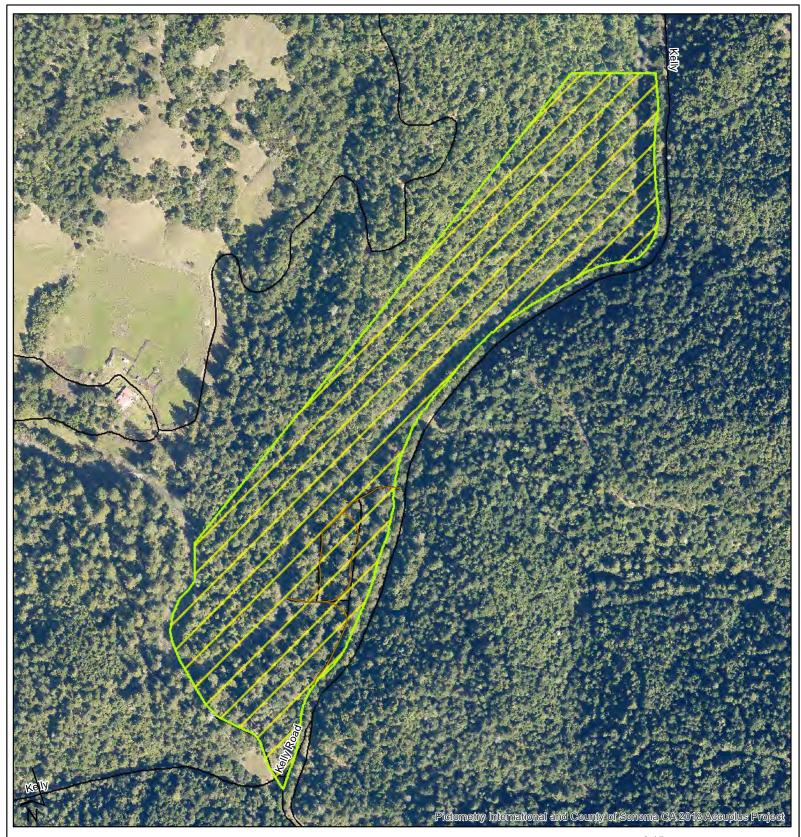

# Colgan Creek Trail

1 in = 750 feet

Synthetic pesticide use excluded
Synthetic pesticide use rare or never

Targetted synthetic pesticide use for priority weed species

Regional Parks Boundaries

**Regional Parks Trails** 