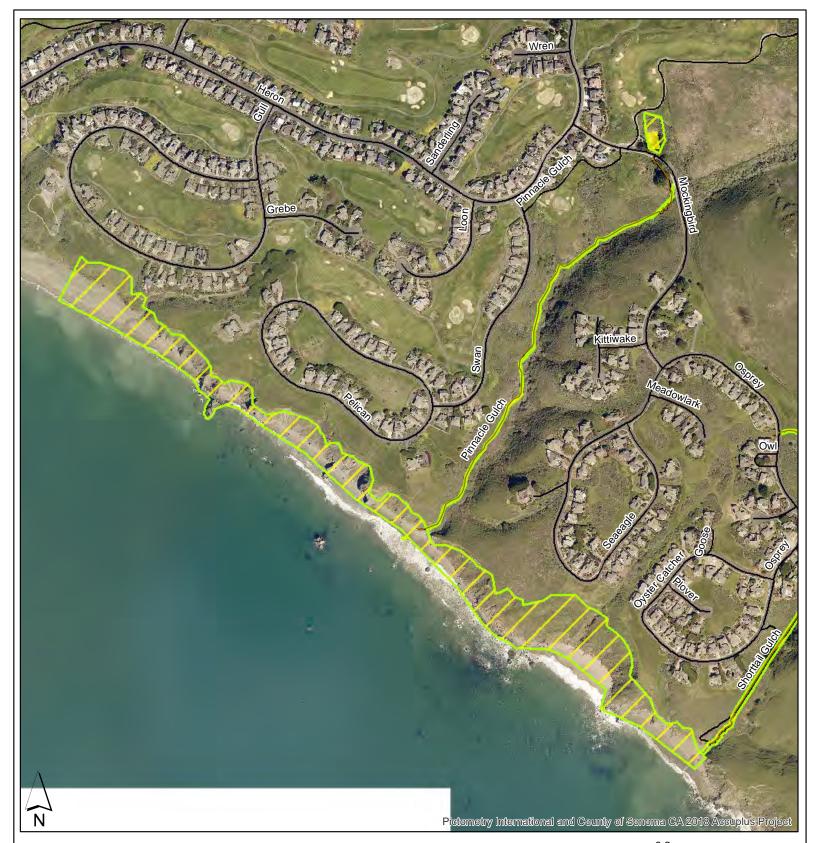

#### **Shorttail Gulch Coastal Access Trail**

Γ

1 in = 250 feet

Miles

Synthetic pesticide use excluded
Synthetic pesticide use rare or never

Targetted synthetic pesticide use for priority weed species

Regional Parks Boundaries