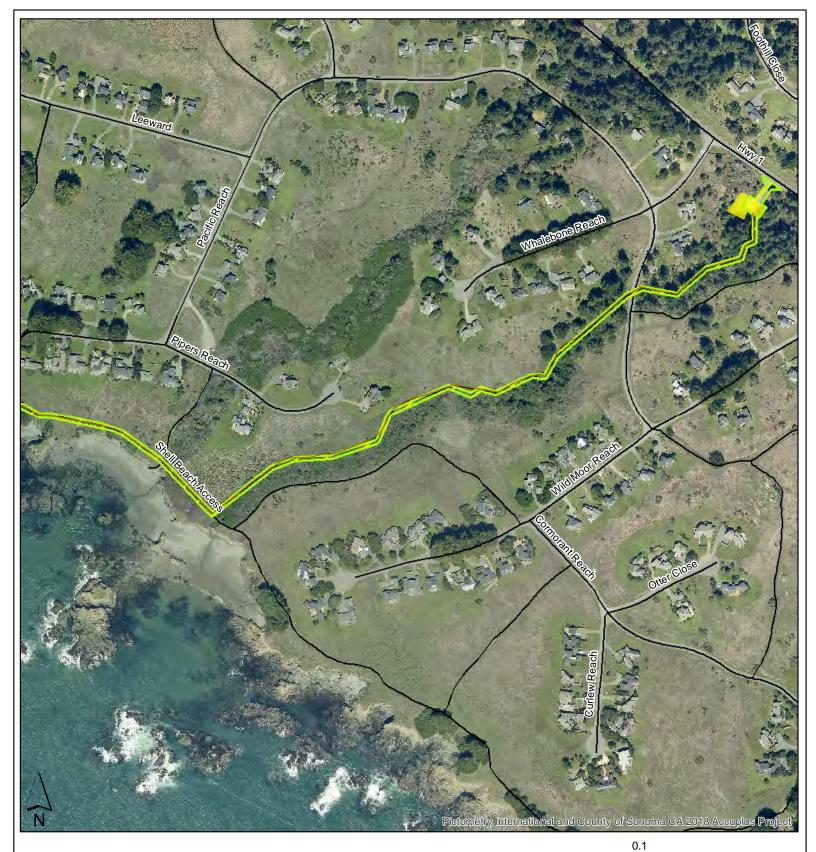

### Sea Ranch Trail Easements - Shell Beach

Miles

Synthetic pesticide use excluded Synthetic pesticide use rare or never

Targetted synthetic pesticide use for priority weed species

Regional Parks Boundaries

Regional Parks Trails

Ľ