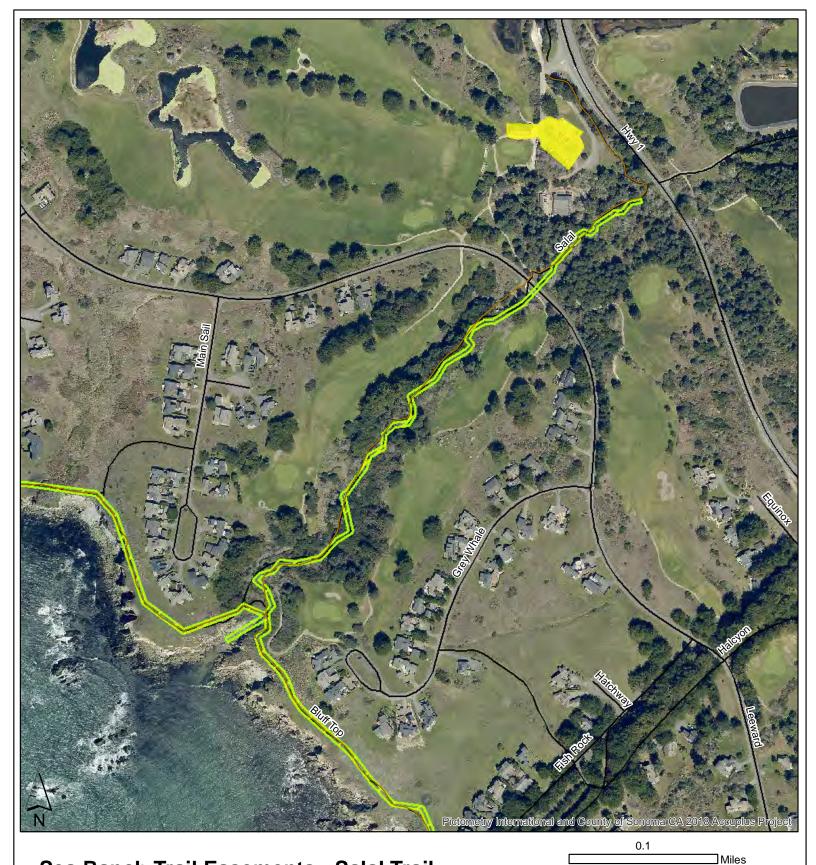

## Sea Ranch Trail Easements - Salal Trail

1 in = 342 feet

Synthetic pesticide use excluded Synthetic pesticide use rare or never

Targetted synthetic pesticide use for priority weed species

Regional Parks Boundaries