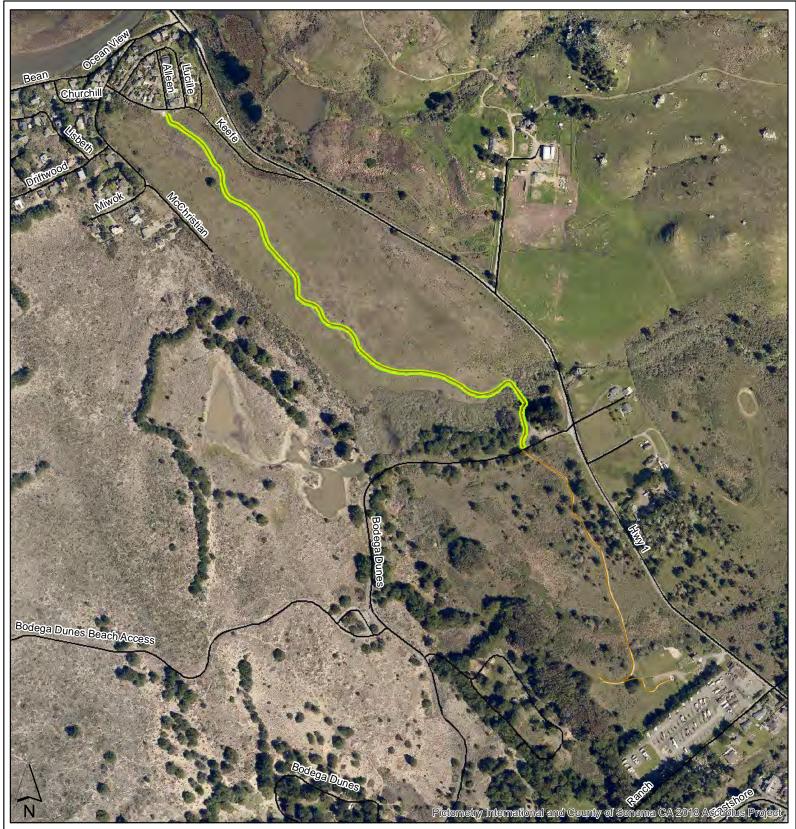

# Colgan Creek Trail

1 in = 750 feet

Synthetic pesticide use excluded
Synthetic pesticide use rare or never

Targetted synthetic pesticide use for priority weed species

Regional Parks Boundaries

**Regional Parks Trails** 