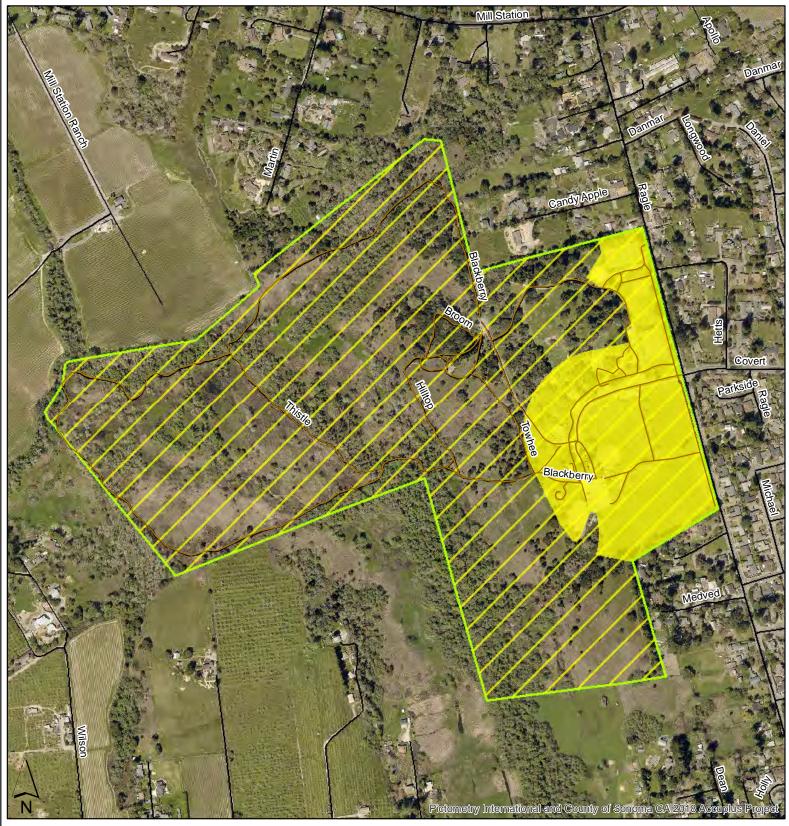

### **Ragle Ranch Regional Park**

ſ

Synthetic pesticide use excluded
 Synthetic pesticide use rare or never
 Targetted synthetic pesticide use for priority weed species
 Regional Parks Boundaries
 Regional Parks Trails