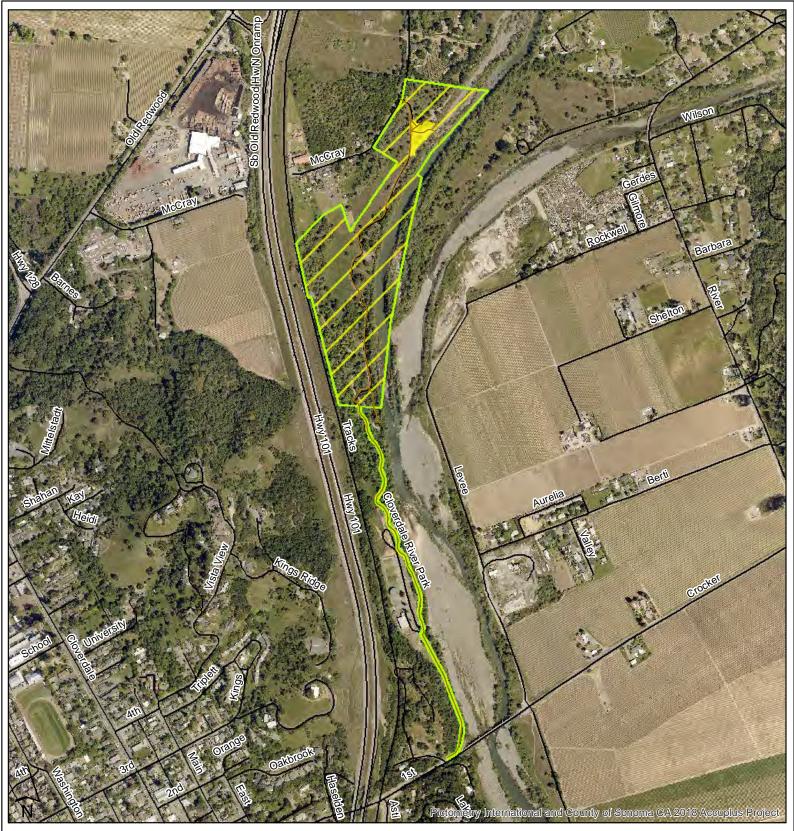

## **Cloverdale River Park**

Ľ

Synthetic pesticide use excluded
Synthetic pesticide use rare or never
Targetted synthetic pesticide use for priority weed species
Regional Parks Boundaries
Regional Parks Trails