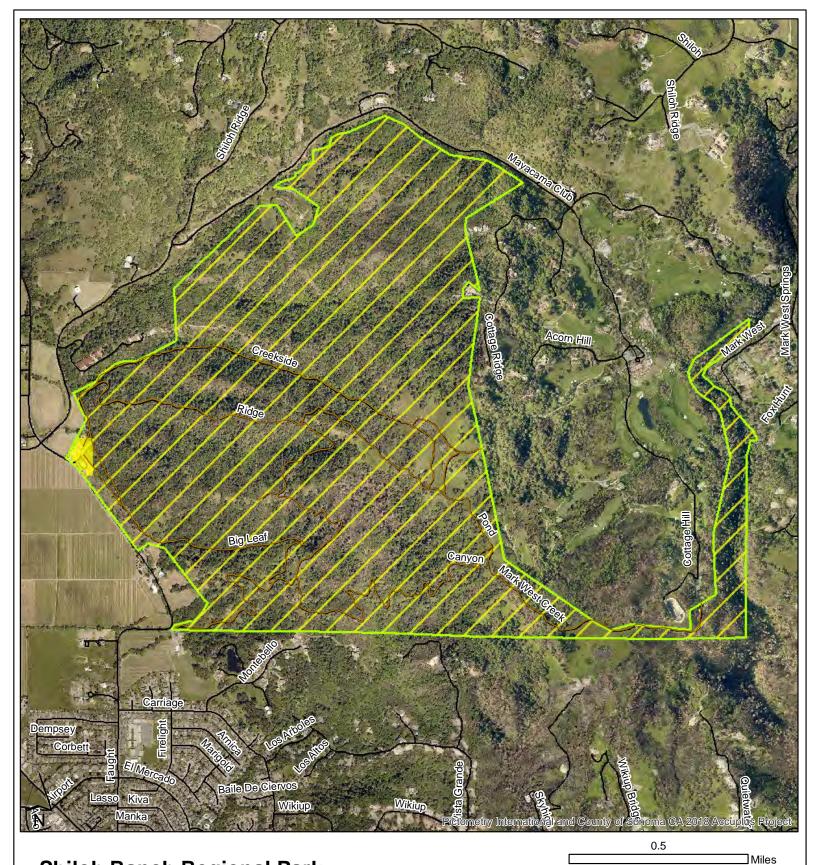

riority weed species

Regional Parks Boundaries

Regional Parks Trails



Ľ



#### Sea Ranch Trail Easements - Stengel Beach

1 in = 183 feet

Г



Synthetic pesticide use excluded Synthetic pesticide use rare or never Targetted synthetic pesticide use for priority weed species

**Regional Parks Boundaries** 

**Regional Parks Trails** 





#### Sea Ranch Trail Easements - Walk On Beach

1 in = 250 feet



Synthetic pesticide use excluded Synthetic pesticide use rare or never Targetted synthetic pesticide use for priority weed species

**Regional Parks Boundaries** 





#### **Shaw Park**

0.025

ſ





Synthetic pesticide use excluded
 Synthetic pesticide use rare or never
 Targetted synthetic pesticide use for priority weed species
 Regional Parks Boundaries

Regional Parks Trails





### Shiloh Ranch Regional Park



Synthetic pesticide use excluded Synthetic pesticide use rare or never Targetted synthetic pesticide use for priority weed species Regional Parks Boundaries







#### **Shorttail Gulch Coastal Access Trail**



Γ

1 in = 250 feet

Miles



Synthetic pesticide use excluded
Synthetic pesticide use rare or never

Targetted synthetic pesticide use for priority weed species

Regional Parks Boundaries





# Soda Springs Reserve











# Sonoma Valley Regional Park



Ľ



Synthetic pesticide use excluded
Synthetic pesticide use rare or never
Targetted synthetic pesticide use for priority weed species
Regional Parks Boundaries
Regional Parks Trails







# Spring Lake Regional Park









# **Spud Point Marina**

0.075









#### **Steelhead Beach