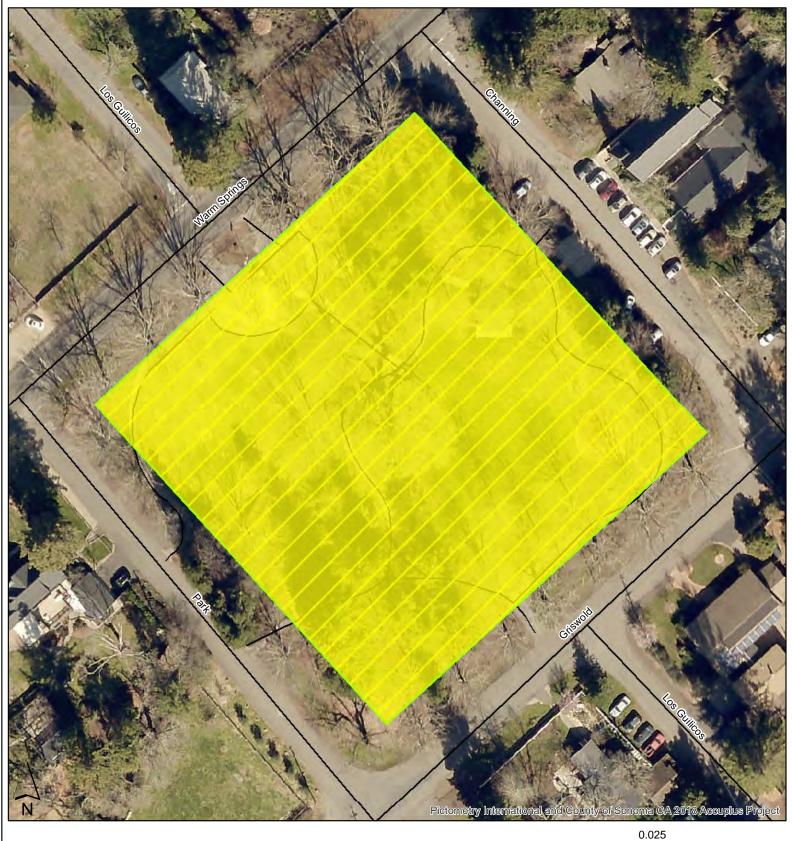

#### **Arnold Field**

0.06

1 in = 167 feet

Synthetic pesticide use excluded
 Synthetic pesticide use rare or never
 Targetted synthetic pesticide use for priority weed species
 Regional Parks Boundaries
 Regional Parks Trails