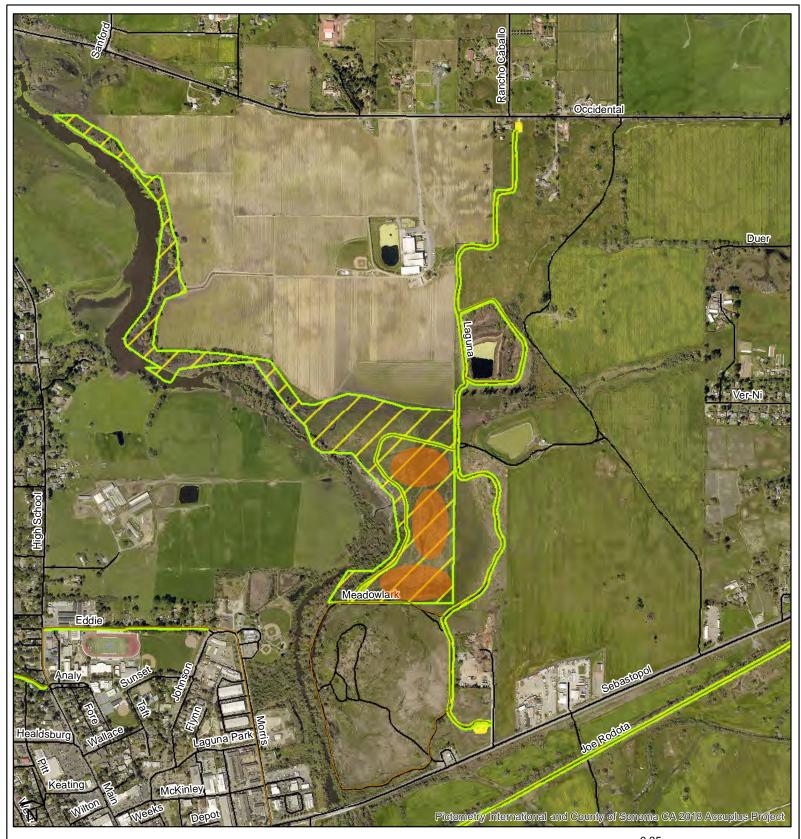

### Laguna de Santa Rosa Trail

0.35

Miles

Synthetic pesticide use excluded

Synthetic pesticide use rare or never

Targetted synthetic pesticide use for priority weed species

Regional Parks Boundaries