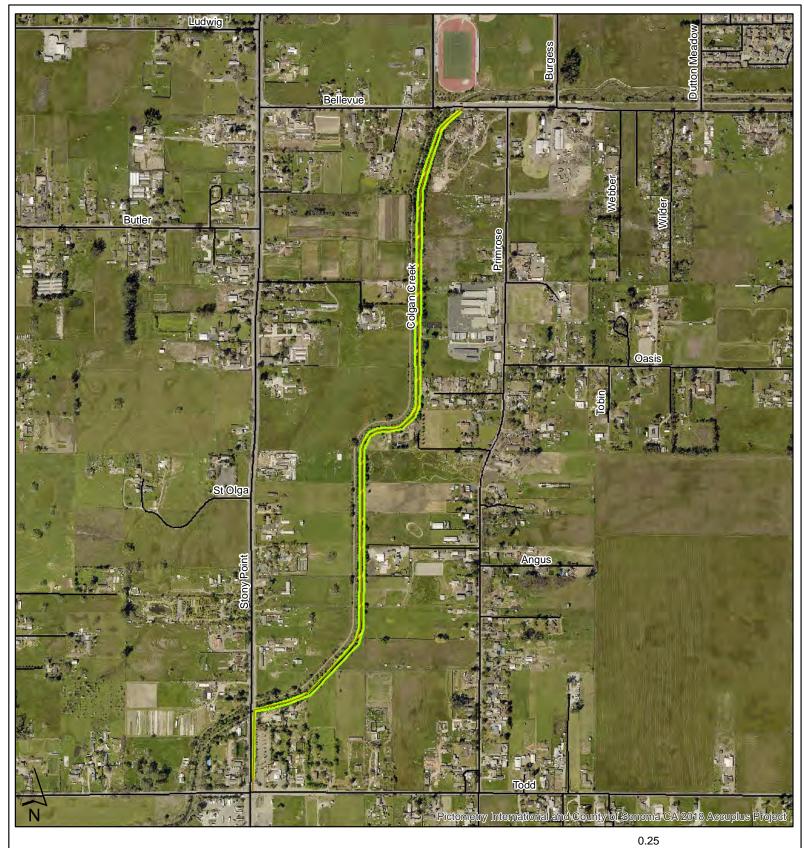

# Colgan Creek Trail

1 in = 750 feet

Synthetic pesticide use excluded
Synthetic pesticide use rare or never

Targetted synthetic pesticide use for priority weed species

Regional Parks Boundaries

**Regional Parks Trails** 