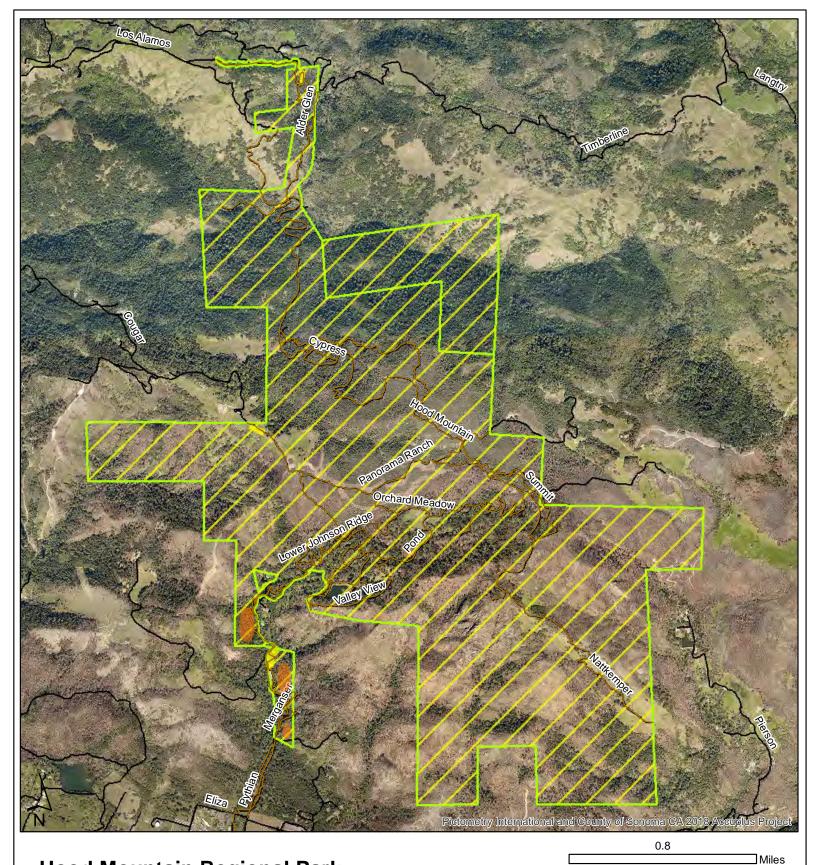

#### **Hood Mountain Regional Park**

Synthetic pesticide use excluded Synthetic pesticide use rare or never Targetted synthetic pesticide use for priority weed species Regional Parks Boundaries Regional Parks Trails