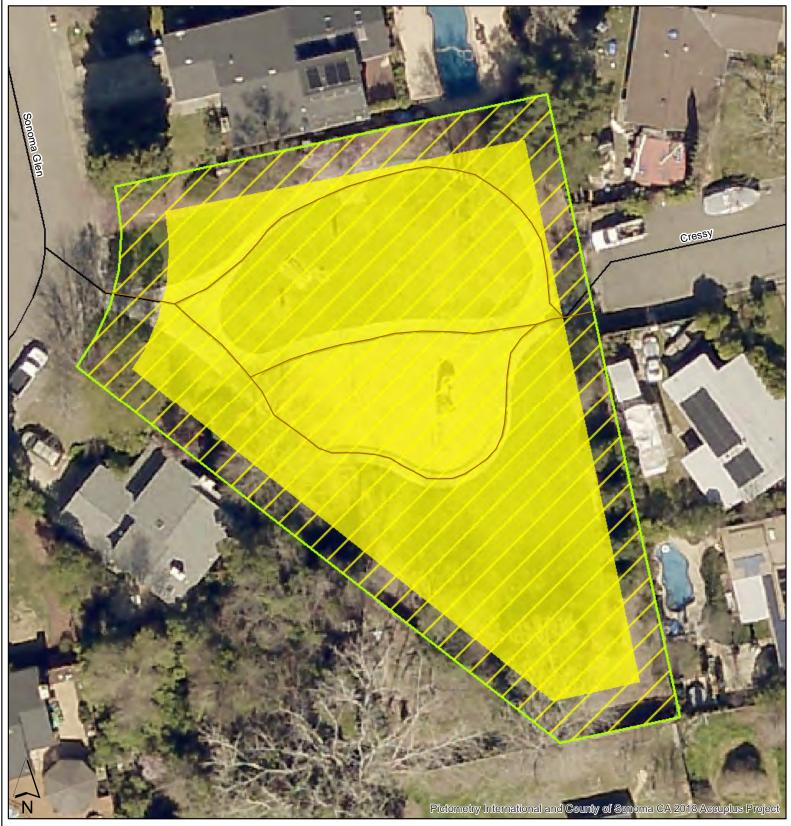

#### **Larson Park**

0.055

1 in = 150 feet

Map Area

Synthetic pesticide use excluded
Synthetic pesticide use rare or never
Targetted synthetic pesticide use for priority weed species
Regional Parks Boundaries