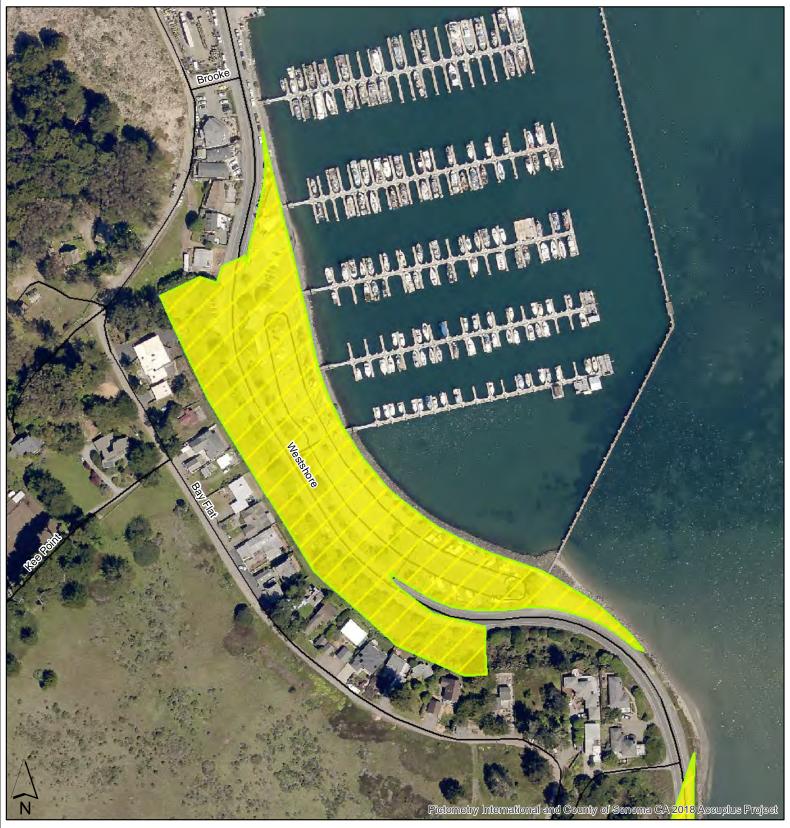

### Mason's Marina

1 in = 108 feet

Г

Synthetic pesticide use excluded Synthetic pesticide use rare or never Targetted synthetic pesticide use for priority weed species **Regional Parks Boundaries** 