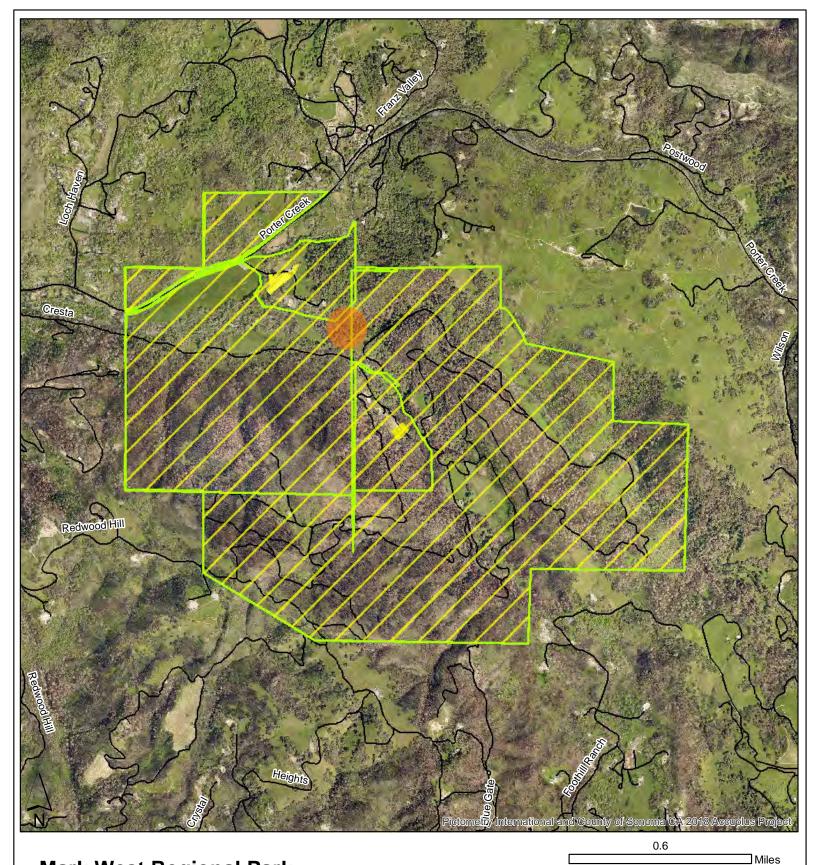

# Mark West Regional Park

Synthetic pesticide use excluded
Synthetic pesticide use rare or never
Targetted synthetic pesticide use for priority weed species
Regional Parks Boundaries
Regional Parks Trails