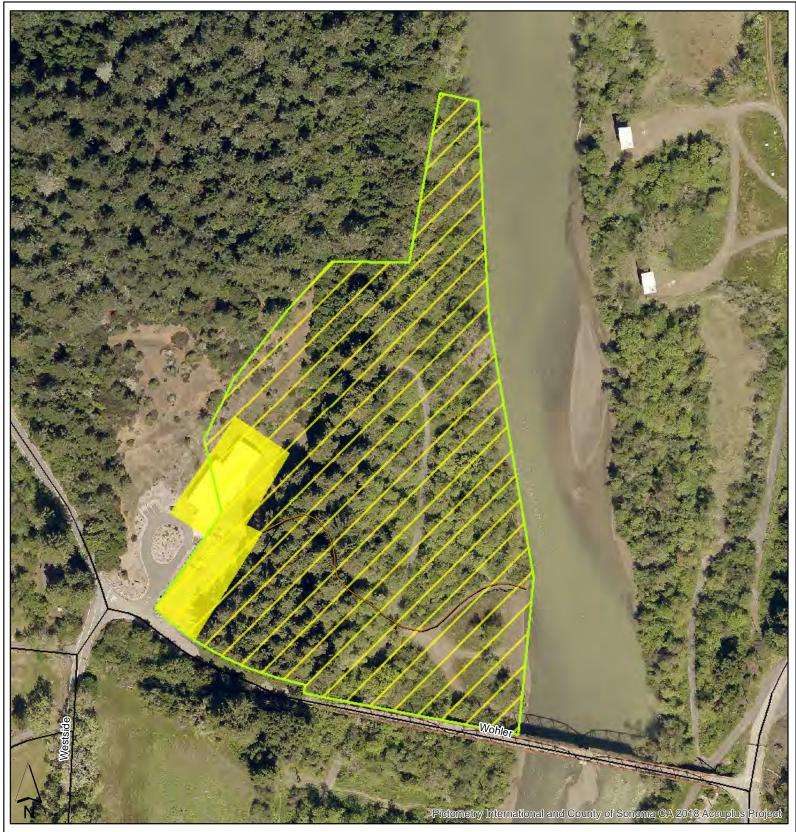

synthetic pesticide use for priority weed species
Regional Parks Boundaries
Regional Parks Trails





## **Tolay Lake Regional Park**







# **Tom Shopflin Fields**



ſ









# Watson School Historic Park



1 in = 42 feet

Γ

Miles



Synthetic pesticide use excluded / Synthetic pesticide use rare or never

Targetted synthetic pesticide use for priority weed species

Regional Parks Boundaries





#### West County Trail





Synthetic pesticide use rare or never
 Targetted synthetic pesticide use for priority weed species

Regional Parks Boundaries

Synthetic pesticide use excluded







# Westside Regional Park





Synthetic pesticide use excluded Synthetic pesticide use rare or never Targetted synthetic pesticide use for priority weed species **Regional Parks Boundaries** 





# **Wohler Bridge Fishing Acess**

**Regional Parks Trails** 



Ľ