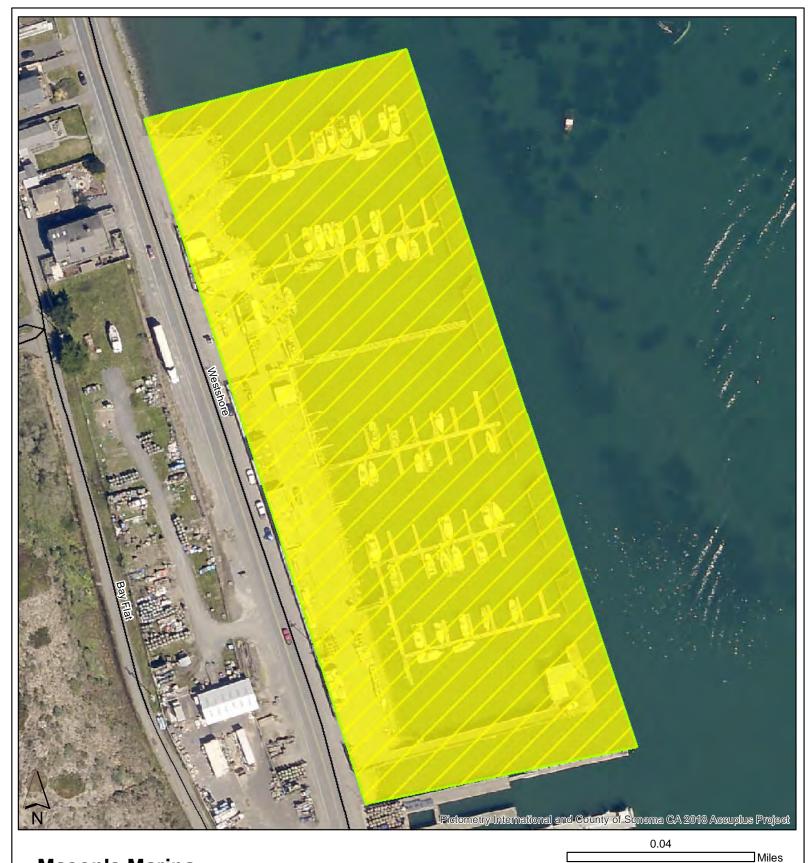

### Mason's Marina

1 in = 108 feet

Г

Synthetic pesticide use excluded Synthetic pesticide use rare or never Targetted synthetic pesticide use for priority weed species **Regional Parks Boundaries** 