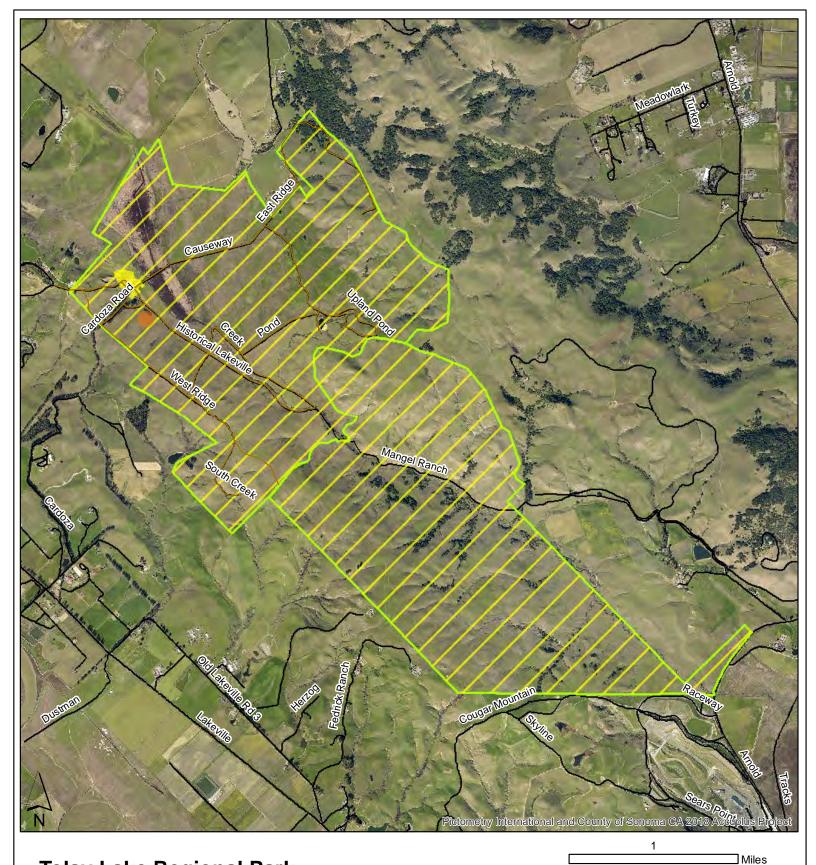

arks Trails







# Spring Lake Regional Park









# **Spud Point Marina**

0.075









#### **Steelhead Beach Regional Park**





Synthetic pesticide use excluded Synthetic pesticide use rare or never Targetted synthetic pesticide use for priority weed species

**Regional Parks Boundaries** 





#### **Stillwater Cove Regional Park**



Γ



Synthetic pesticide use excluded Synthetic pesticide use rare or never Targetted synthetic pesticide use for priority weed species Regional Parks Boundaries

Regional Parks Trails







#### **Sunset Beach River Park**







#### **Taylor Mountain**

0.6

Г



Synthetic pesticide use excluded
Synthetic pesticide use rare or never
Targetted synthetic pesticide use for priority weed species
Regional Parks Boundaries
Regional Parks Trails





## **Tolay Lake Regional Park**







# **Tom Shopflin Fields**



ſ









# Watson School Historic Park



1 in = 42 feet

Γ

Miles



Synthetic pesticide use excluded / Synthetic pesticide use rare or never

Targetted synthetic pesticide use for priority weed species

Regional Parks Boundaries





#### West County Trail





Synthetic pesticide use rare or never
 Targetted synthetic pesticide use for priority weed species

Regional Parks Boundaries

Synthetic pesticide use excluded







# Westside Regional Park





Synthetic pesticide use excluded Synthetic pesticide use rare or never Targetted synthetic pesticide use for priority weed species **Regional Parks Boundaries** 





# **Wohler Bridge Fishing Acess**

**Regional Parks Trails** 



Ľ