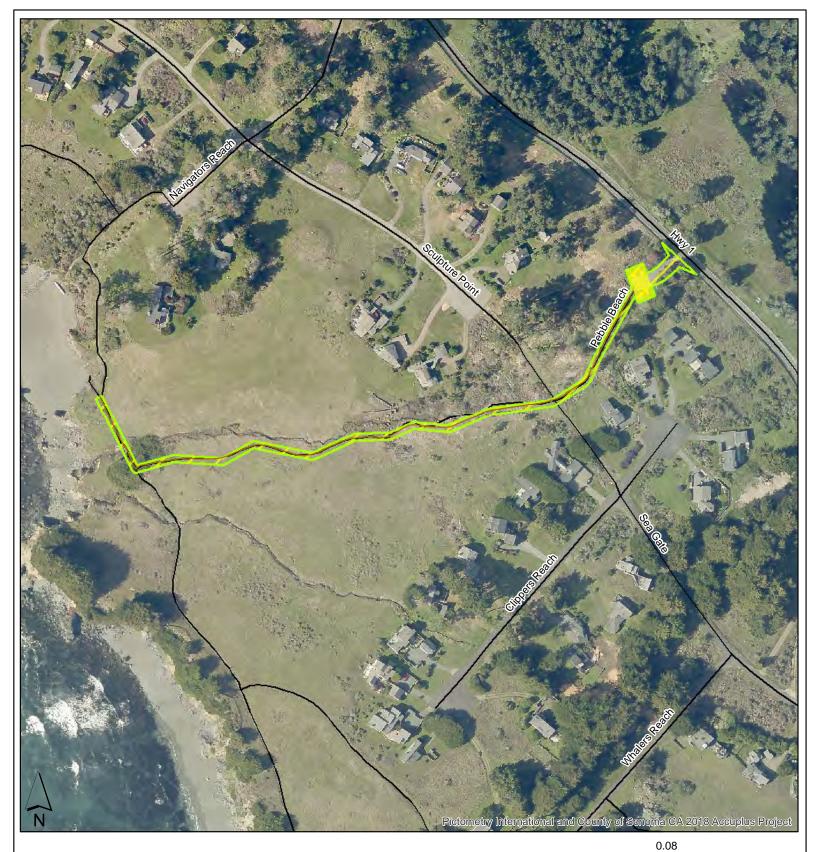

#### Sea Ranch Trail Easements - Pebble Beach

ſ

Synthetic pesticide use excluded
Synthetic pesticide use rare or never
Targetted synthetic pesticide use for priority weed species

**Regional Parks Boundaries** 

**Regional Parks Trails** 

Miles

1 in = 208 feet