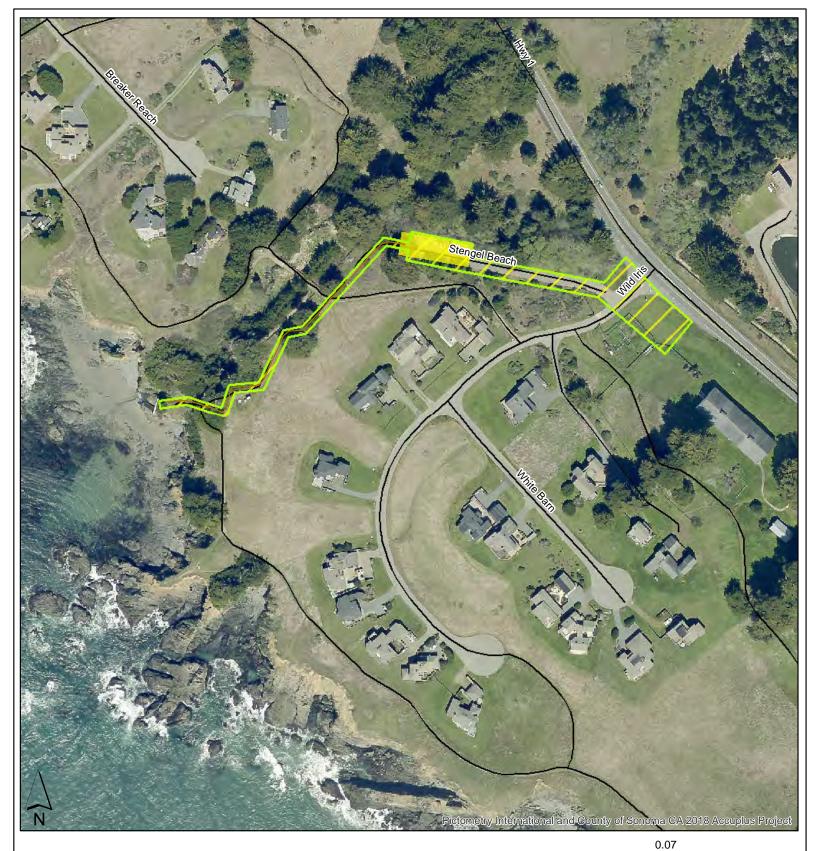

#### Sea Ranch Trail Easements - Stengel Beach

1 in = 183 feet

Г

Synthetic pesticide use excluded Synthetic pesticide use rare or never Targetted synthetic pesticide use for priority weed species

**Regional Parks Boundaries** 

**Regional Parks Trails** 