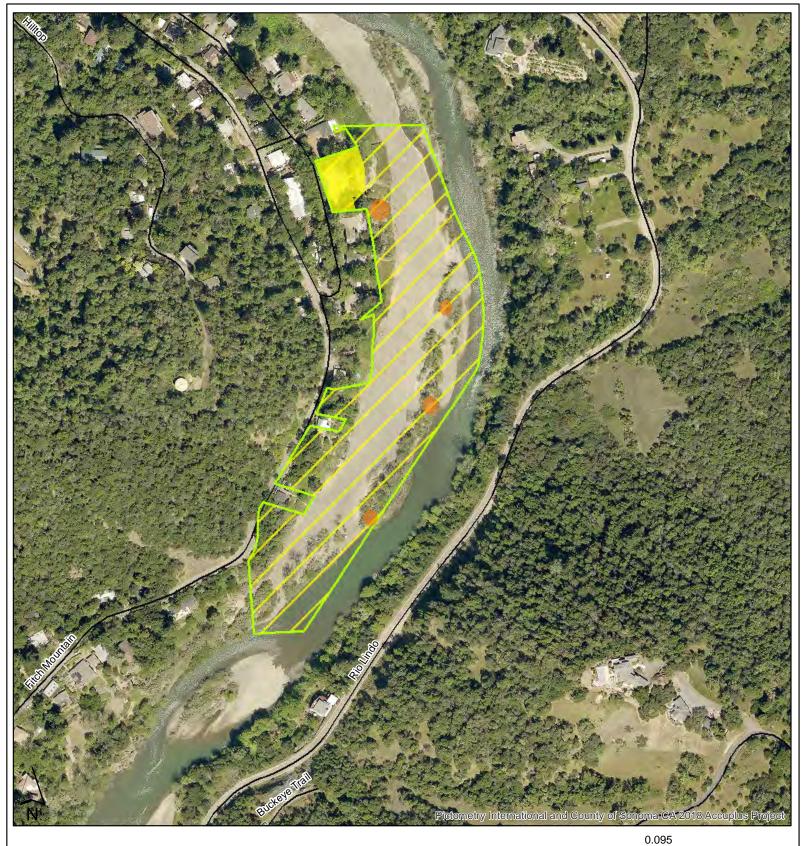

## **Del Rio Woods**

1 in = 250 feet

Ľ

Synthetic pesticide use excluded
Synthetic pesticide use rare or never
Targetted synthetic pesticide use for priority weed species
Regional Parks Boundaries
Regional Parks Trails