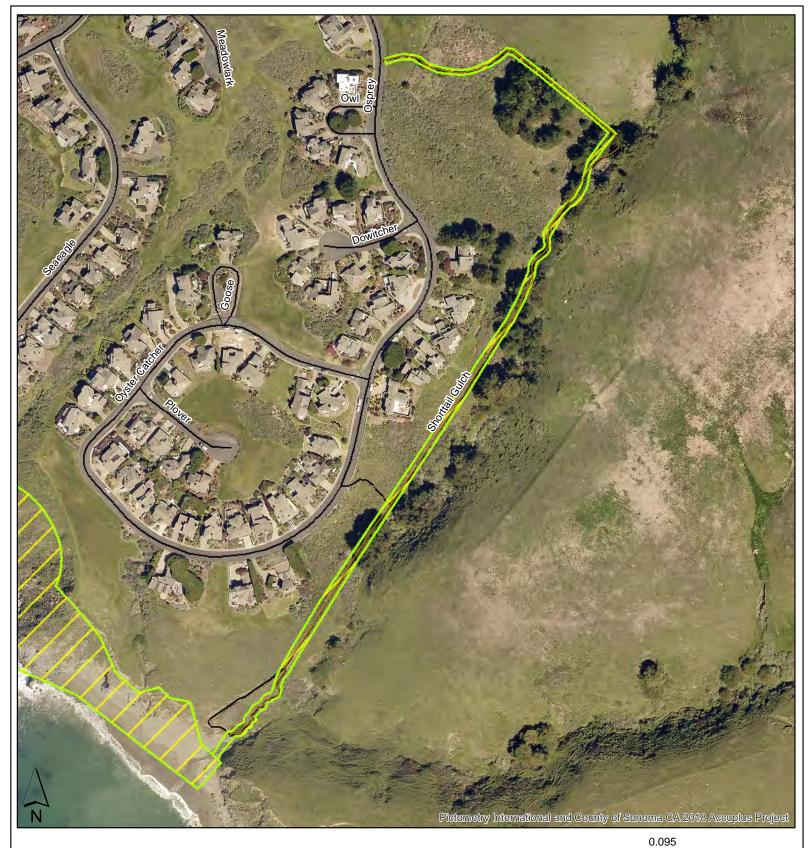

#### **Shorttail Gulch Coastal Access Trail**

Γ

1 in = 250 feet

Miles

Synthetic pesticide use excluded
Synthetic pesticide use rare or never

Targetted synthetic pesticide use for priority weed species

Regional Parks Boundaries