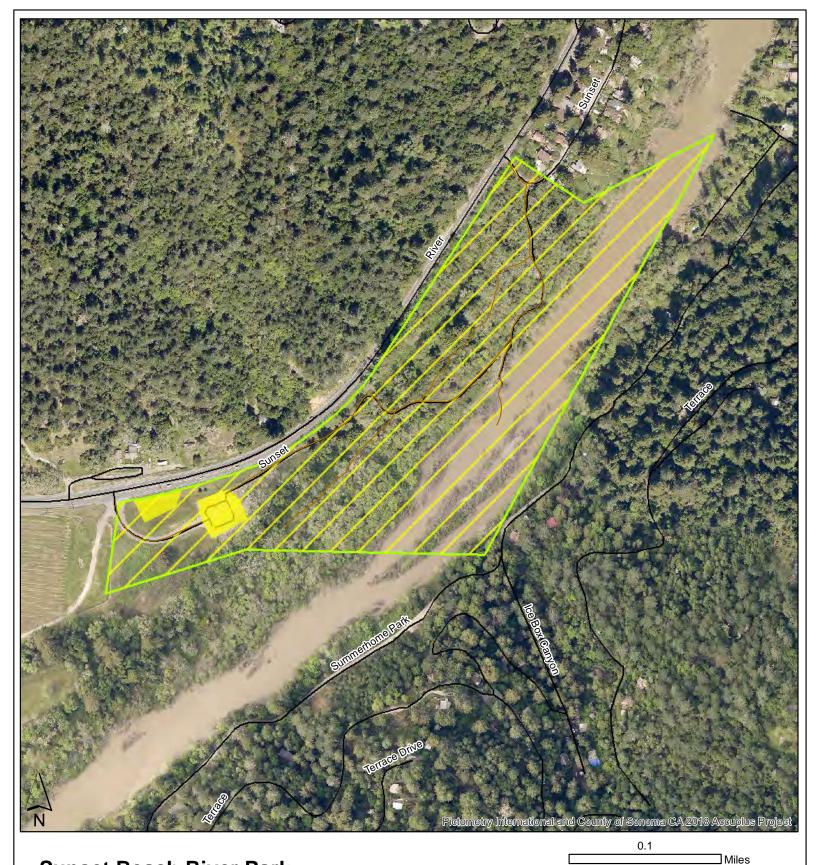

arks Boundaries





# Soda Springs Reserve











# Sonoma Valley Regional Park



Ľ



Synthetic pesticide use excluded
Synthetic pesticide use rare or never
Targetted synthetic pesticide use for priority weed species
Regional Parks Boundaries
Regional Parks Trails







# Spring Lake Regional Park









# **Spud Point Marina**

0.075









#### **Steelhead Beach Regional Park**





Synthetic pesticide use excluded Synthetic pesticide use rare or never Targetted synthetic pesticide use for priority weed species

**Regional Parks Boundaries** 





#### **Stillwater Cove Regional Park**



Γ



Synthetic pesticide use excluded Synthetic pesticide use rare or never Targetted synthetic pesticide use for priority weed species Regional Parks Boundaries

Regional Parks Trails







#### **Sunset Beach River Park**







#### **Taylor Mountain**

0.6

Г



Synthetic pesticide use excluded
Synthetic pesticide use rare or never
Targetted synthetic pesticide use for priority weed species
Regional Parks Boundaries
Regional Parks Trails





## **Tolay Lake Regional Park**







# **Tom Shopflin Fields**



ſ









# Watson School Historic Park



1 in = 42 feet

Γ

Miles



Synthetic pesticide use excluded / Synthetic pesticide use rare or never

Targetted synthetic pesticide use for priority weed species

Regional Parks Boundaries





#### West County Trail





Synthetic pesticide use rare or never
 Targetted synthetic pesticide use for priority weed species

Regional Parks Boundaries

Synthetic pesticide use excluded







# Westside Regional Park





Synthet