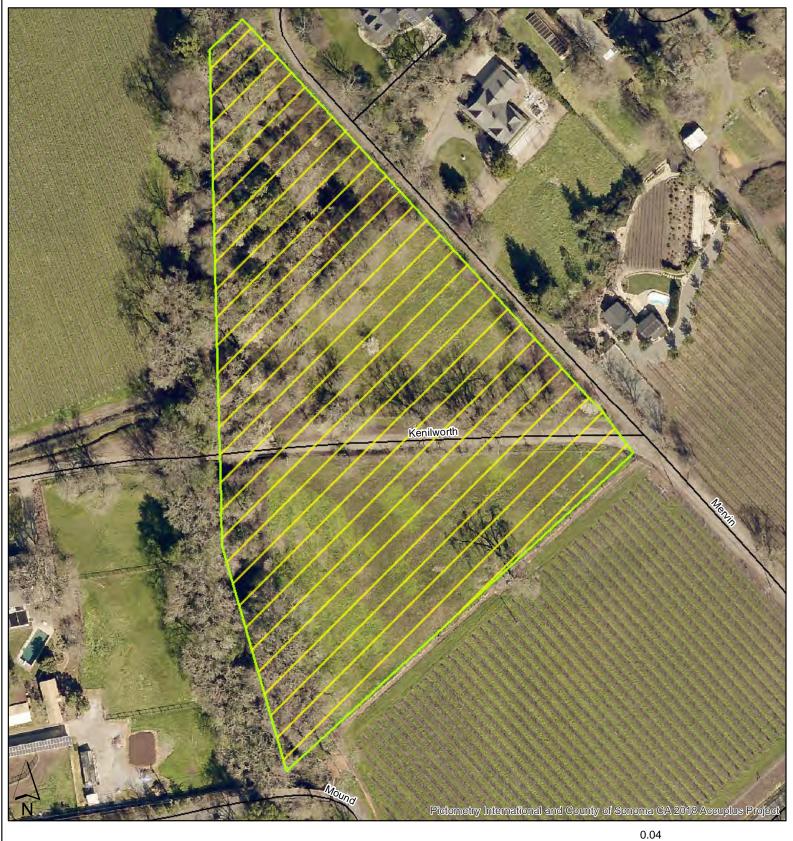

### Mason's Marina

1 in = 108 feet

Г

Synthetic pesticide use excluded Synthetic pesticide use rare or never Targetted synthetic pesticide use for priority weed species **Regional Parks Boundaries** 