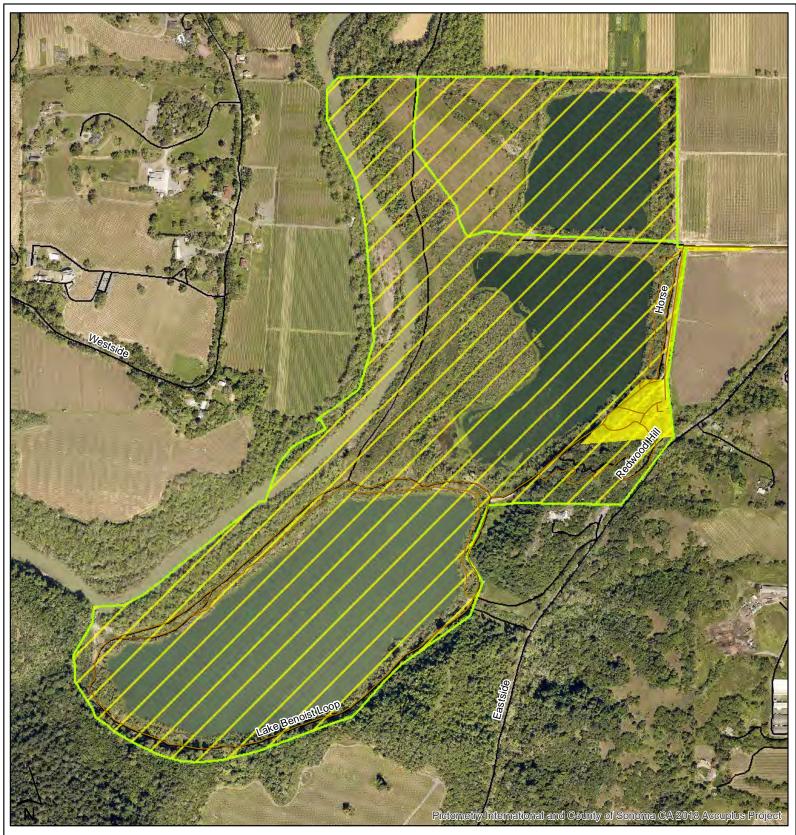

## **Del Rio Woods**

1 in = 250 feet

Ľ

Synthetic pesticide use excluded
Synthetic pesticide use rare or never
Targetted synthetic pesticide use for priority weed species
Regional Parks Boundaries
Regional Parks Trails