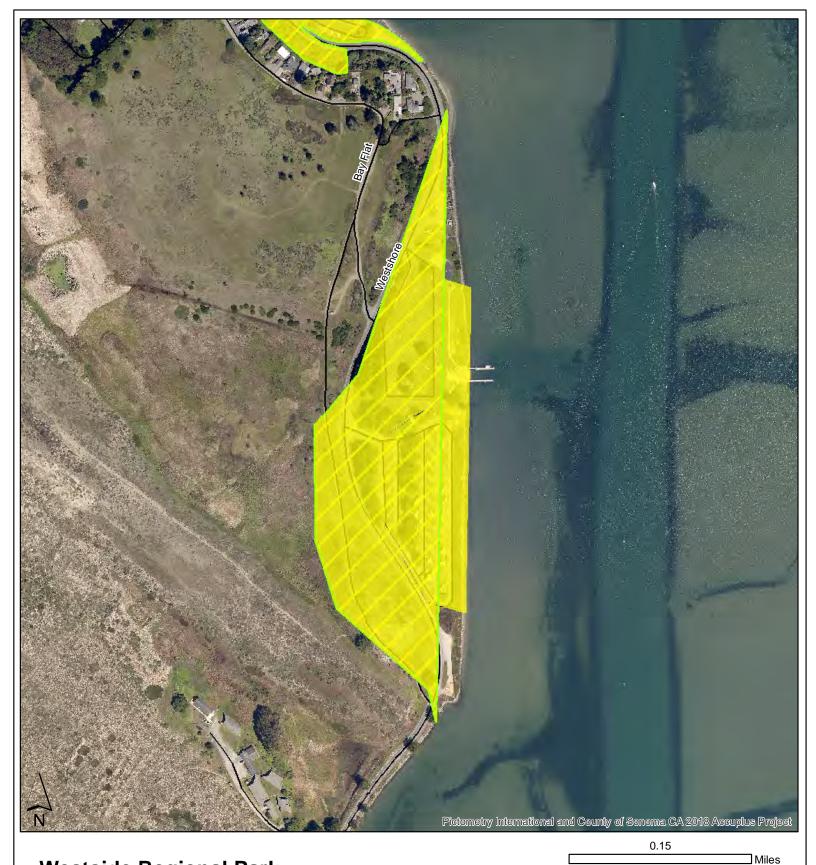

# Westside Regional Park

Synthetic pesticide use excluded Synthetic pesticide use rare or never Targetted synthetic pesticide use for priority weed species **Regional Parks Boundaries** 