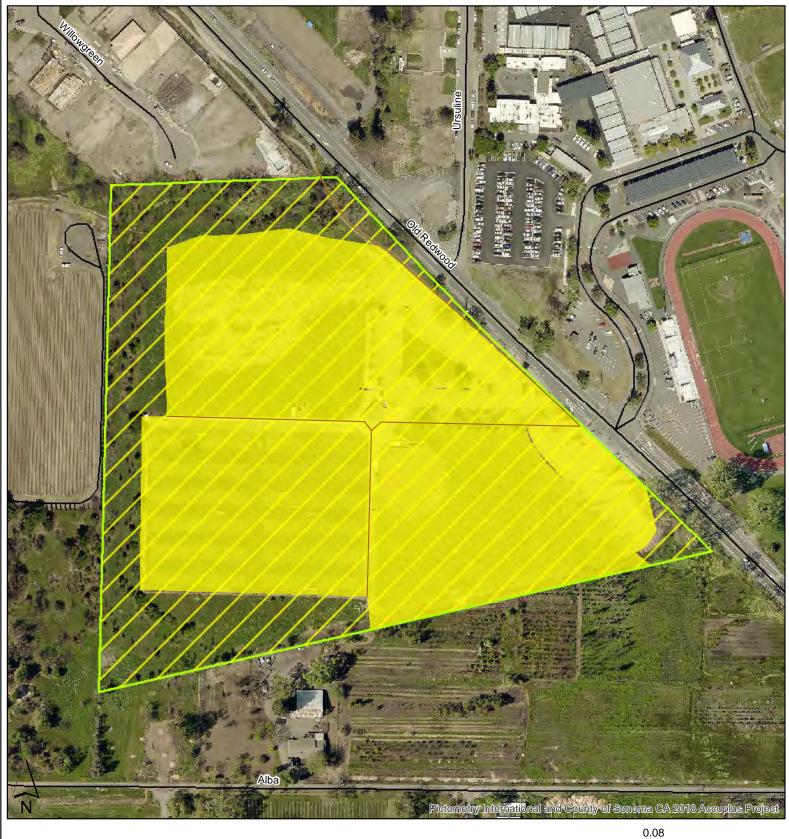

al Park









# **Spud Point Marina**

0.075









#### **Steelhead Beach Regional Park**





Synthetic pesticide use excluded Synthetic pesticide use rare or never Targetted synthetic pesticide use for priority weed species

**Regional Parks Boundaries** 





#### **Stillwater Cove Regional Park**



Γ



Synthetic pesticide use excluded Synthetic pesticide use rare or never Targetted synthetic pesticide use for priority weed species Regional Parks Boundaries

Regional Parks Trails







#### **Sunset Beach River Park**







#### **Taylor Mountain**

0.6

Г



Synthetic pesticide use excluded
Synthetic pesticide use rare or never
Targetted synthetic pesticide use for priority weed species
Regional Parks Boundaries
Regional Parks Trails





## **Tolay Lake Regional Park**







# **Tom Shopflin Fields**



ſ









# Watson School Historic Park



1 in = 42 feet

Γ

Miles



Synthetic pesticide use excluded / Synthetic pesticide use rare or never

Targetted synthetic pesticide use for priority weed species

Regional Parks Boundaries





#### West County Trail





Synthetic pesticide use rare or never
 Targetted synthetic pesticide use for priority weed species

Regional Parks Boundaries

Synthetic pesticide use excluded







# Westside Regional Park





Synthetic pesticide use excluded Synthetic pesticide use rare or never Targetted synthetic pesticide use for priority weed species **Regional Parks Boundaries** 





# **Wohler Bridge Fishing Acess**

**Regional Parks Trails** 



Ľ