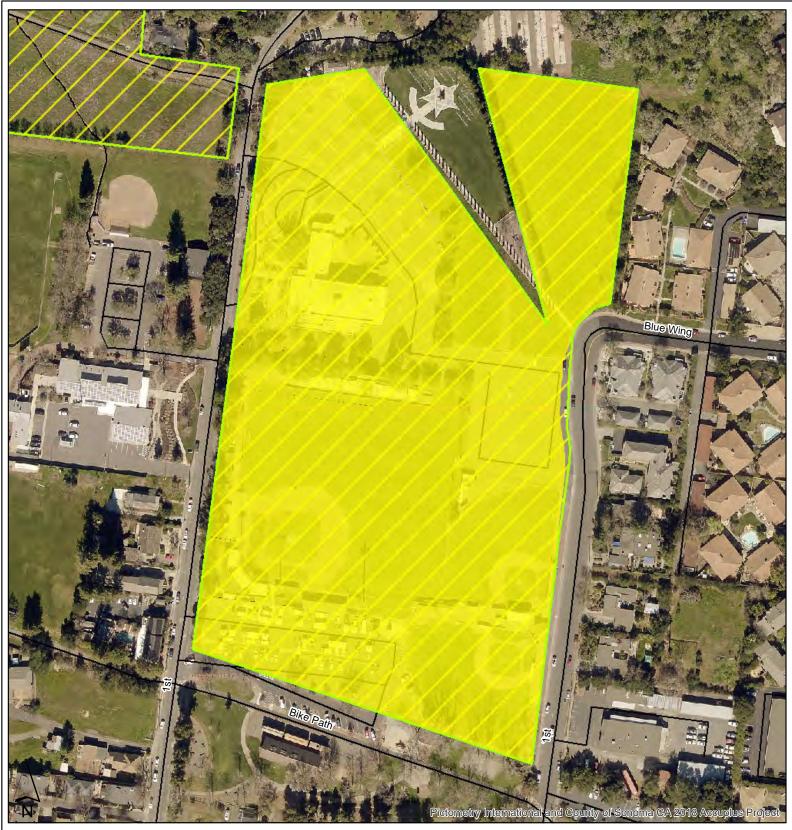

## Andy's Unity Park

0.045

1 in = 125 feet

Γ

Synthetic pesticide use excluded
 Synthetic pesticide use rare or never
 Targetted synthetic pesticide use for priority weed species
 Regional Parks Boundaries