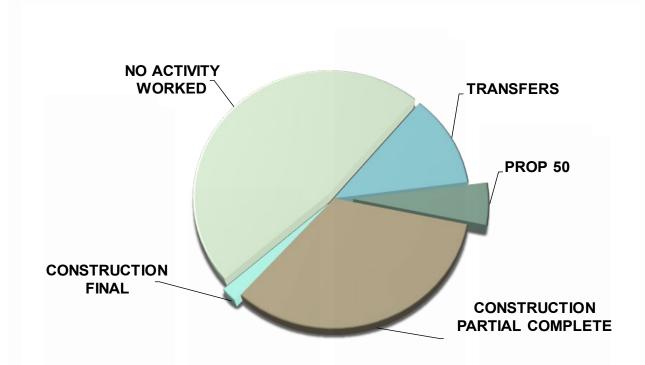

County, Districts, State, Leases, Race horses and Utility.

# Sonoma County Assessor's Office 2019 - 20 Assessment Roll by Jurisdiction - % Change



## Sonoma County Assessor's Office 2019 - 20 Assessment Roll by Jurisdictions - Value



#### Sonoma County Assessor's Office 2019 - 20 Assessment Roll – Secured PROP8/PROP13



#### Sonoma County Assessor's Office 2019 - 20 Assessment Roll – Parcels in PROP8



#### Sonoma County Assessor's Office 2019 - 20 Assessment Roll – PROP8's Processed



#### Sonoma County Assessor's Office 2019 - 20 Assessment Roll – PROP8's Processed

#### **Roll Values**



#### Sonoma County Assessor's Office 2019 - 20 Assessment Roll – Fire Calamity Status



#### Sonoma County Assessor's Office 2019 - 20 Assessment Roll by Category

#### Fire Activity Status



### Sonoma County Assessor's Office Fire Calamity Example

### Property Assessment Under Prop 13 and Calamity Reduction



#### Sonoma County Assessor's Office 2019 - 20 Assessment Roll – Median Sales Prices



### Sonoma County Assessor's Office 2019 - 20 Assessment Roll – Appeals



| Total      | 681 | 693 | 630 | 424 | 557 |
|------------|-----|-----|-----|-----|-----|
| Complete   | 681 | 693 | 588 | 368 | 77  |
| Incomplete | 0   | 0   | 42  | 56  | 480 |

As of 7/17/2019

#### Summary of 2019 Assessment Year

- Prop. 8's are currently at 6,642 properties.
- Impacts Related to Fire Loss & Recovery
- Consumer Price Index was 2%.
- 5.78% Overall Increase from prior roll.
- Current roll value is \$94.2 Billion.
- What's ahead for the 2019-20 Assessment Year?

#### Clerk • Recorder • A