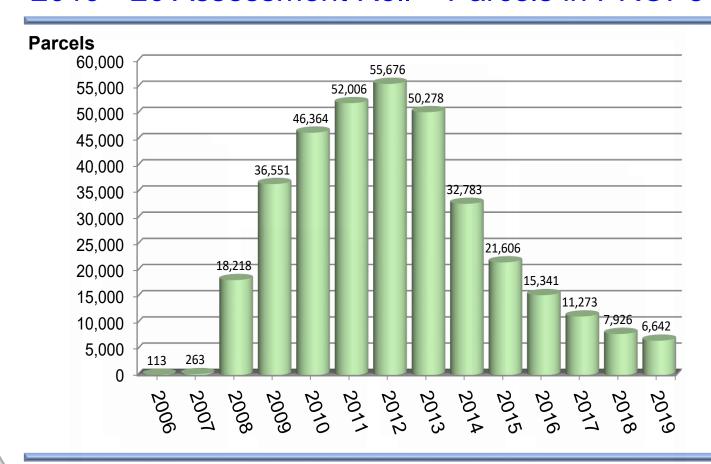

#### Sonoma County Assessor's Office 2019 - 20 Assessment Roll – Parcels in PROP8