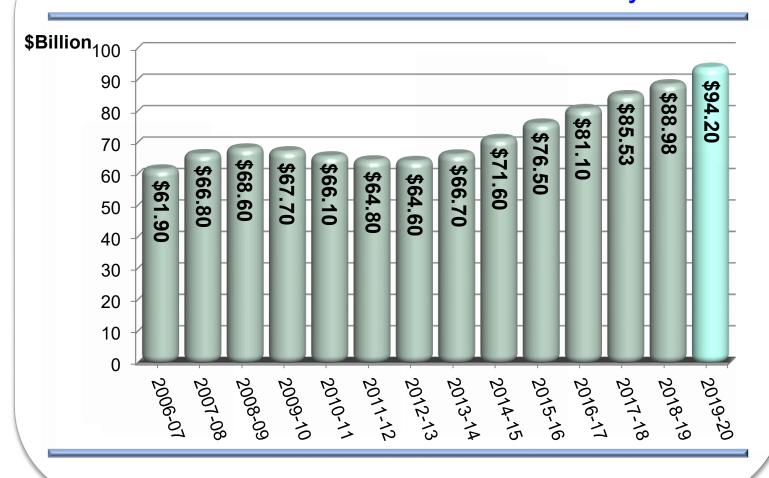

### Sonoma County Assessor's Office 2019 - 20 Assessment Roll History

#### Summary of 2019 Assessment Year

- Prop. 8's are currently at 6,642 properties.
- Impacts Related to Fire Loss & Recovery
- Consumer Price Index was 2%.
- 5.78% Overall Increase from prior roll.
- Current roll value is \$94.2 Billion.
- What's ahead for the 2019-20 Assessment Year?