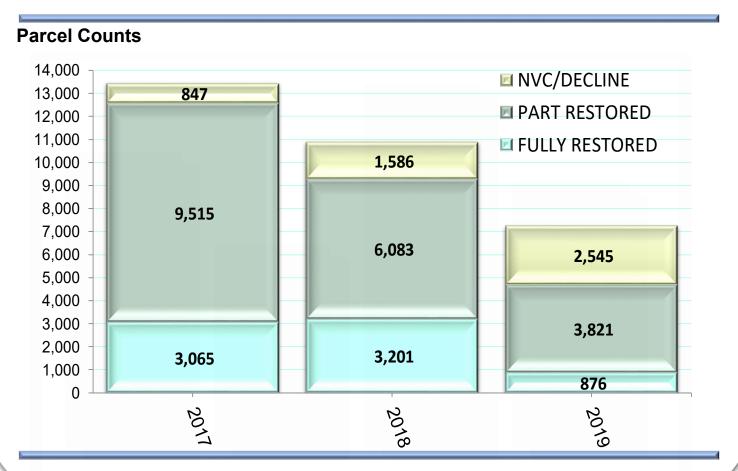

#### Sonoma County Assessor's Office 2019 - 20 Assessment Roll – PROP8's Processed