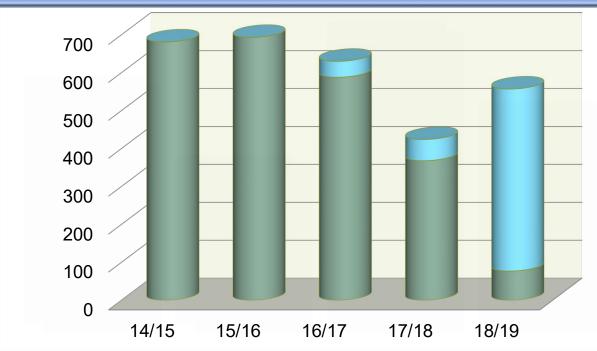

### Sonoma County Assessor's Office 2019 - 20 Assessment Roll – Appeals

| Total      | 681 | 693 | 630 | 424 | 557 |
|------------|-----|-----|-----|-----|-----|
| Complete   | 681 | 693 | 588 | 368 | 77  |
| Incomplete | 0   | 0   | 42  | 56  | 480 |

As of 7/17/2019