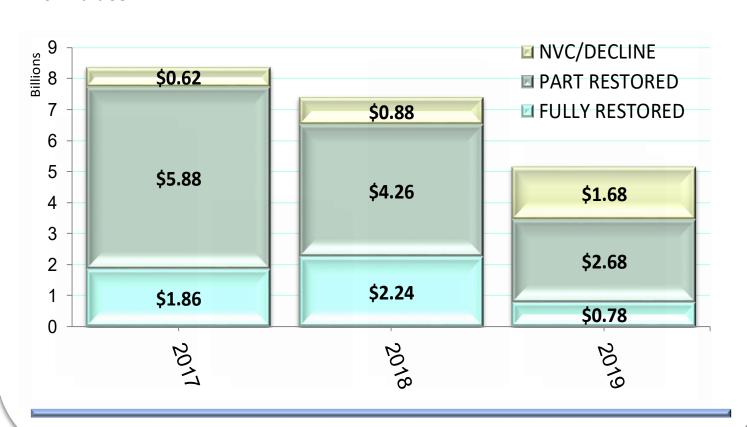

#### Sonoma County Assessor's Office 2019 - 20 Assessment Roll – PROP8's Processed

#### **Roll Values**