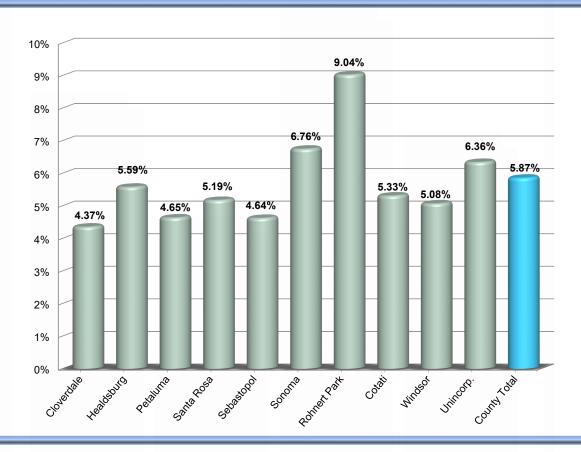

# Sonoma County Assessor's Office 2019 - 20 Assessment Roll by Jurisdiction - % Change