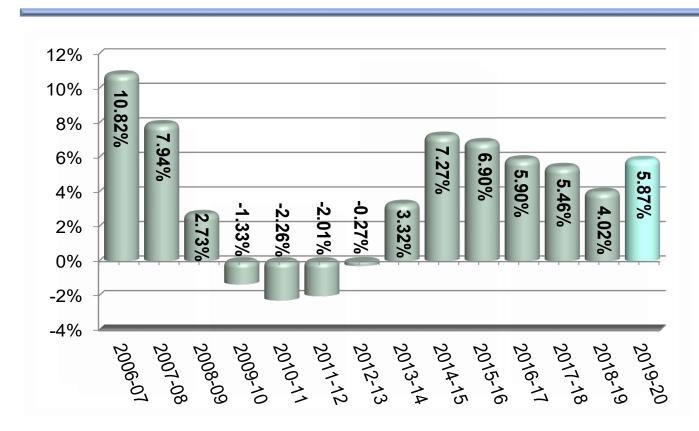

#### Sonoma County Assessor's Office 2019 - 20 Assessment Roll History - % Change

#### Summary of 2019 Assessment Year

- Prop. 8's are currently at 6,642 properties.
- Impacts Related to Fire Loss & Recovery
- Consumer Price Index was 2%.
- 5.78% Overall Increase from prior roll.
- Current roll value is \$94.2 Billion.
- What's ahead for the 2019-20 Assessment Year?