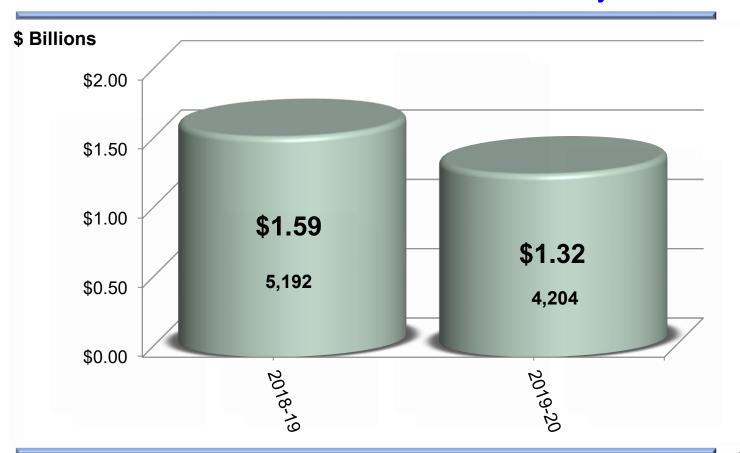

#### Sonoma County Assessor's Office 2019 - 20 Assessment Roll – PROP8's Processed

#### **Roll Values**