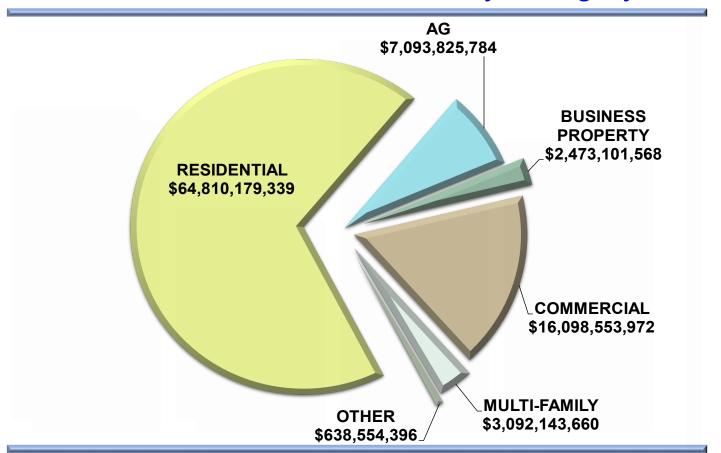

#### Sonoma County Assessor's Office 2019 - 20 Assessment Roll by Category

Other includes: Aircraft, Boats, Cell towers, City, County, Districts, State, Leases, Race horses and Utility.

### Sonoma County Assessor's Office 2019 - 20 Assessment Roll by Category

#### % Change from Prior Year by Asmt Type

Other includes: Aircraft, Boats, Cell towers, City, County, Districts, State, Leases, Race horses and Utility.