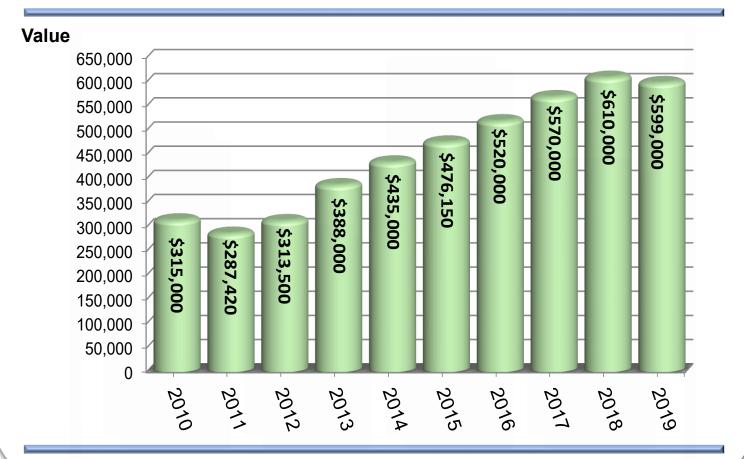

#### Sonoma County Assessor's Office 2019 - 20 Assessment Roll – Median Sales Prices