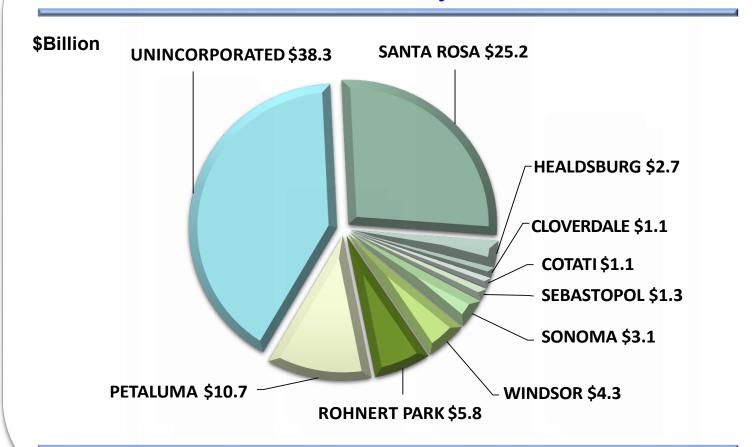

## Sonoma County Assessor's Office 2019 - 20 Assessment Roll by Jurisdictions - Value