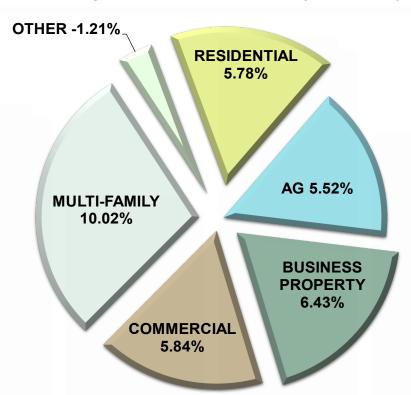

#### % Change from Prior Year by Asmt Type

Other includes: Aircraft, Boats, Cell towers, City, County, Districts, State, Leases, Race horses and Utility.