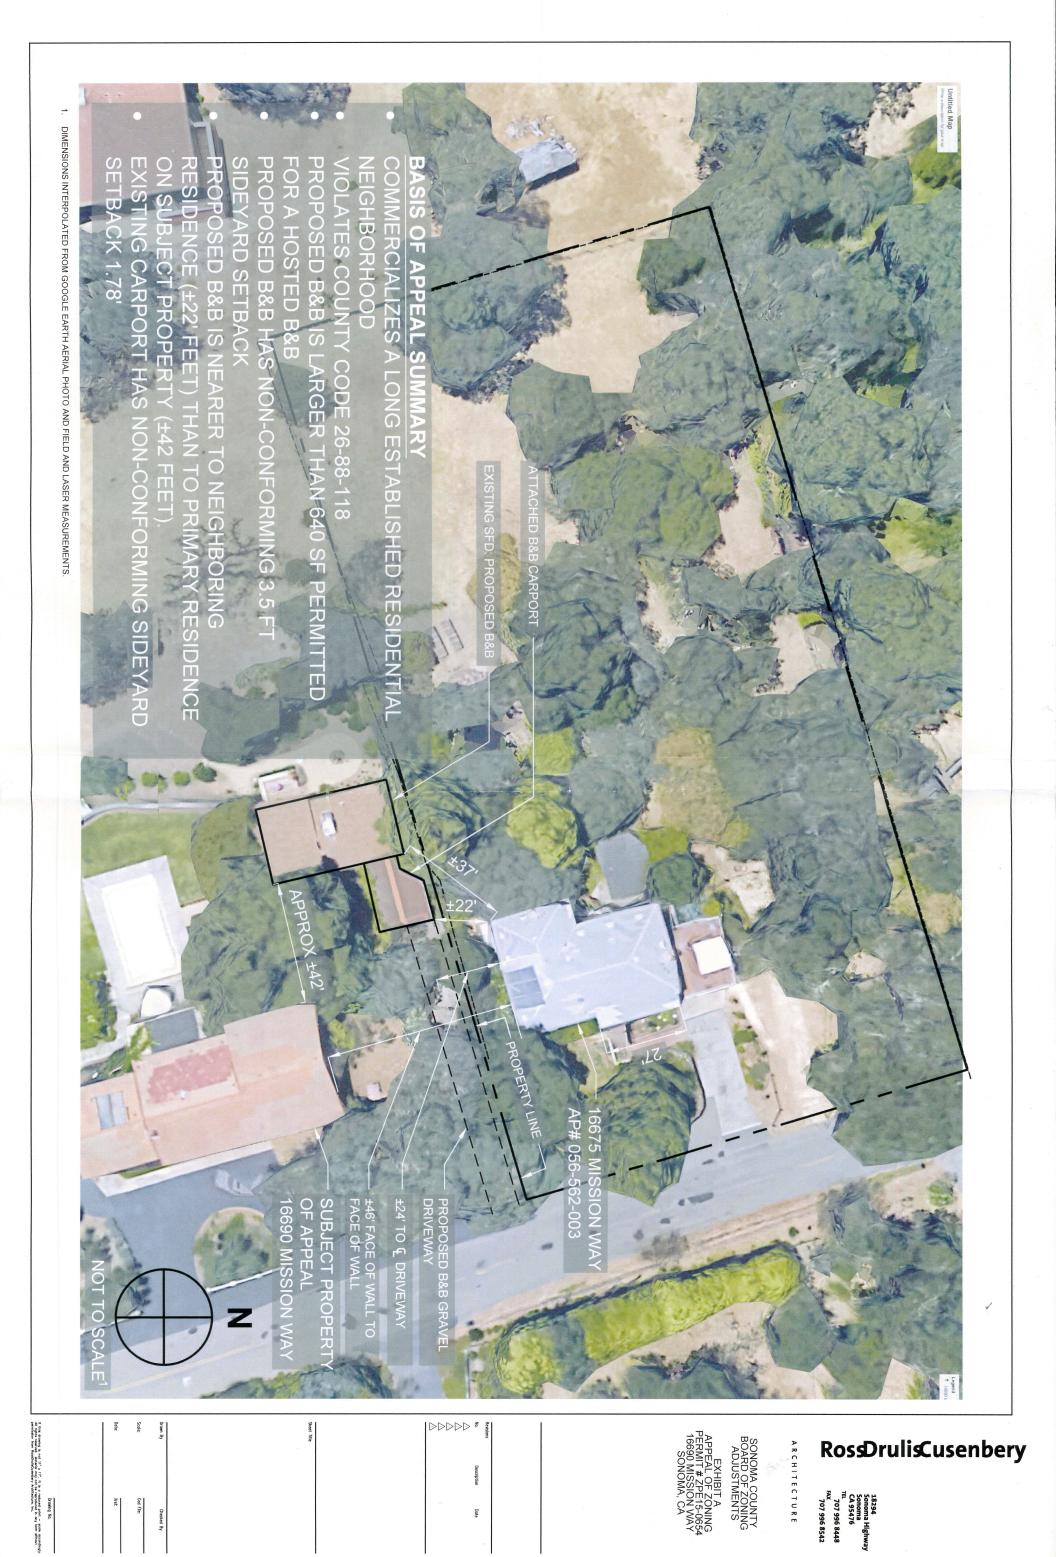

# <u>Background</u>

In 1986, the County permitted and finalized occupancy of the structure as a 678 square-foot legal guest house. The 1986 permit plans and final inspection report confirm the location of the structure at 9 feet from the northerly side yard property line. A six foot tall wooden fence currently provides a physical barrier between the guest house and the adjacent property. A single-vehicle carport adjoins the easterly exterior of the guest house near the northerly side yard property line. A secondary driveway provides access to the carport and guest house from Mission Way. The driveway is approximately 100 feet in length and runs alongside the northerly boundary line of the property. The neighboring residence of the adjacent property is located within approximately ten feet of the driveway, and within approximately 37 feet of the subject guest house. The main residence of the subject parcel is located toward the center of the parcel approximately 42 feet from the guest house.

# **Appeal Basis**

The appellant submits the following statements as the basis for their appeal (Attachment A).

- "Commercializes established residential neighborhood."
- "Violates County Code 26-88-118"
- "is larger than 640sf size limitation."
- "is nearer to residence on adjacent property than to subject property residence"
- "has nonconforming 3.5 foot side yard setback."
- "existing carport has nonconforming 2 foot side yard setback."

The appellant identifies in their appeal that the guest house is 38 square feet over the 640 square foot size limitation established for a guest house in current code, and is 2.5 feet closer in proximity to their home on the adjacent property than to the applicant's residence on the subject property, again contrary to current code.

Additionally, the appellant has submitted a professional survey indicating that the original 1986 permit plans for the guest house misrepresent the location of the adjacent side yard property line. The survey locates the property line over five feet closer to the guest house is shown on the 1986 permit plans. According to the appellant's survey, the guest house is located within

3.5 feet of the property line and encroaches 1.5 feet into the 5-foot required zoning setback for the side yard.

Staff notes the discrepancies concerning the side property line location are a private matter between the two parties and will not be determined or resolved by the County.

# Issue #4: "has nonconforming 3.5 foot side yard setback."

The side yard setback issue refers to the Zoning District development standards established for Rural Residential zones. The side yard setback requirement is five feet. The appellant has submitted a survey indicating the guesthouse is setback 3.5 feet from the property line. The 1986 permit, site plan, and final inspection card issued by the County indicate the setback of the guest house is nine feet from the property line. Staff notes this discrepancy is a civil matter concerning a property line dispute between private parties, and will not be determined or resolved by the County.

# <u>Issue #5</u>: "The existing carport has nonconforming side yard setback 1.78ft."

The referenced carport is a small single-vehicle structure abutting the east exterior of the guest house. Section 26-02-140 (Definitions, "Guest house") provides that garage area is excluded from the maximum size of a guest house.