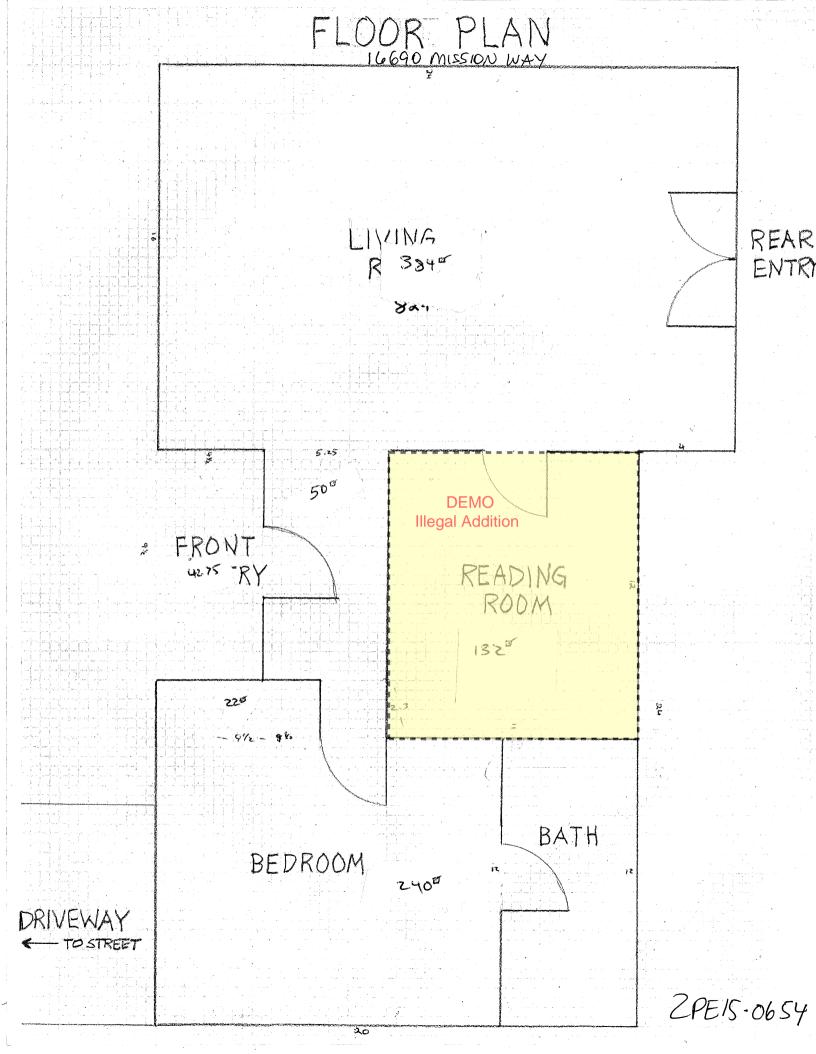

### PROJECT SITE AND SURROUNDINGS

The project site is a 1.05-acre single-family parcel located within the rural residential surroundings of the Mission Oaks neighborhood. The neighborhood is situated on the east side of Highway 12 just north of Agua Caliente. The subject property is developed with an existing residence, pool, carport, and guest house. Surrounding land uses include existing single-family homes on one to two-acre sized parcels. The properties are configured in a relatively uniform lot pattern with immediate street frontage access. The subject property and neighborhood parcels are zoned Rural Residential (RR) with a Vacation Rental Exclusion (X) combining District.

# <u>Background</u>

In 1986, the County permitted and finalized occupancy of the structure as a 678 square-foot legal guest house. The 1986 permit plans and final inspection report confirm the location of the structure at 9 feet from the northerly side yard property line. A six foot tall wooden fence currently provides a physical barrier between the guest house and the adjacent property. A single-vehicle carport adjoins the easterly exterior of the guest house near the northerly side yard property line. A secondary driveway provides access to the carport and guest house from Mission Way. The driveway is approximately 100 feet in length and runs alongside the northerly boundary line of the property. The neighboring residence of the adjacent property is located within approximately ten feet of the driveway, and within approximately 37 feet of the subject guest house. The main residence of the subject parcel is located toward the center of the parcel approximately 42 feet from the guest house.

# **Nonconforming Status**

The County Legally permitted the applicant's guest house in 1986. A valid permit record is well documented which confirms the issuance and final inspection of the existing plans and construction of the guest house. The structure is nonconforming because it is 38 square feet larger than the size currently permitted for a guest house, and is approximately 2.5 feet closer in proximity to the residence on the neighboring property than to the subject property residence. A guest house by definition must be located closer to the home of the subject property than to any neighboring residence.

# Issue #4: "has nonconforming 3.5 foot side yard setback."

The side yard setback issue refers to the Zoning District development standards established for Rural Residential zones. The side yard setback requirement is five feet. The appellant has submitted a survey indicating the guesthouse is setback 3.5 feet from the property line. The 1986 permit, site plan, and final inspection card issued by the County indicate the setback of the guest house is nine feet from the property line. Staff notes this discrepancy is a civil matter concerning a property line dispute between private parties, and will not be determined or resolved by the County.

# <u>Issue #5</u>: "The existing carport has nonconforming side yard setback 1.78ft."

The referenced carport is a small single-vehicle structure abutting the east exterior of the guest house. Section 26-02-140 (Definitions, "Guest house") provides that garage area is excluded from the maximum size of a guest house.