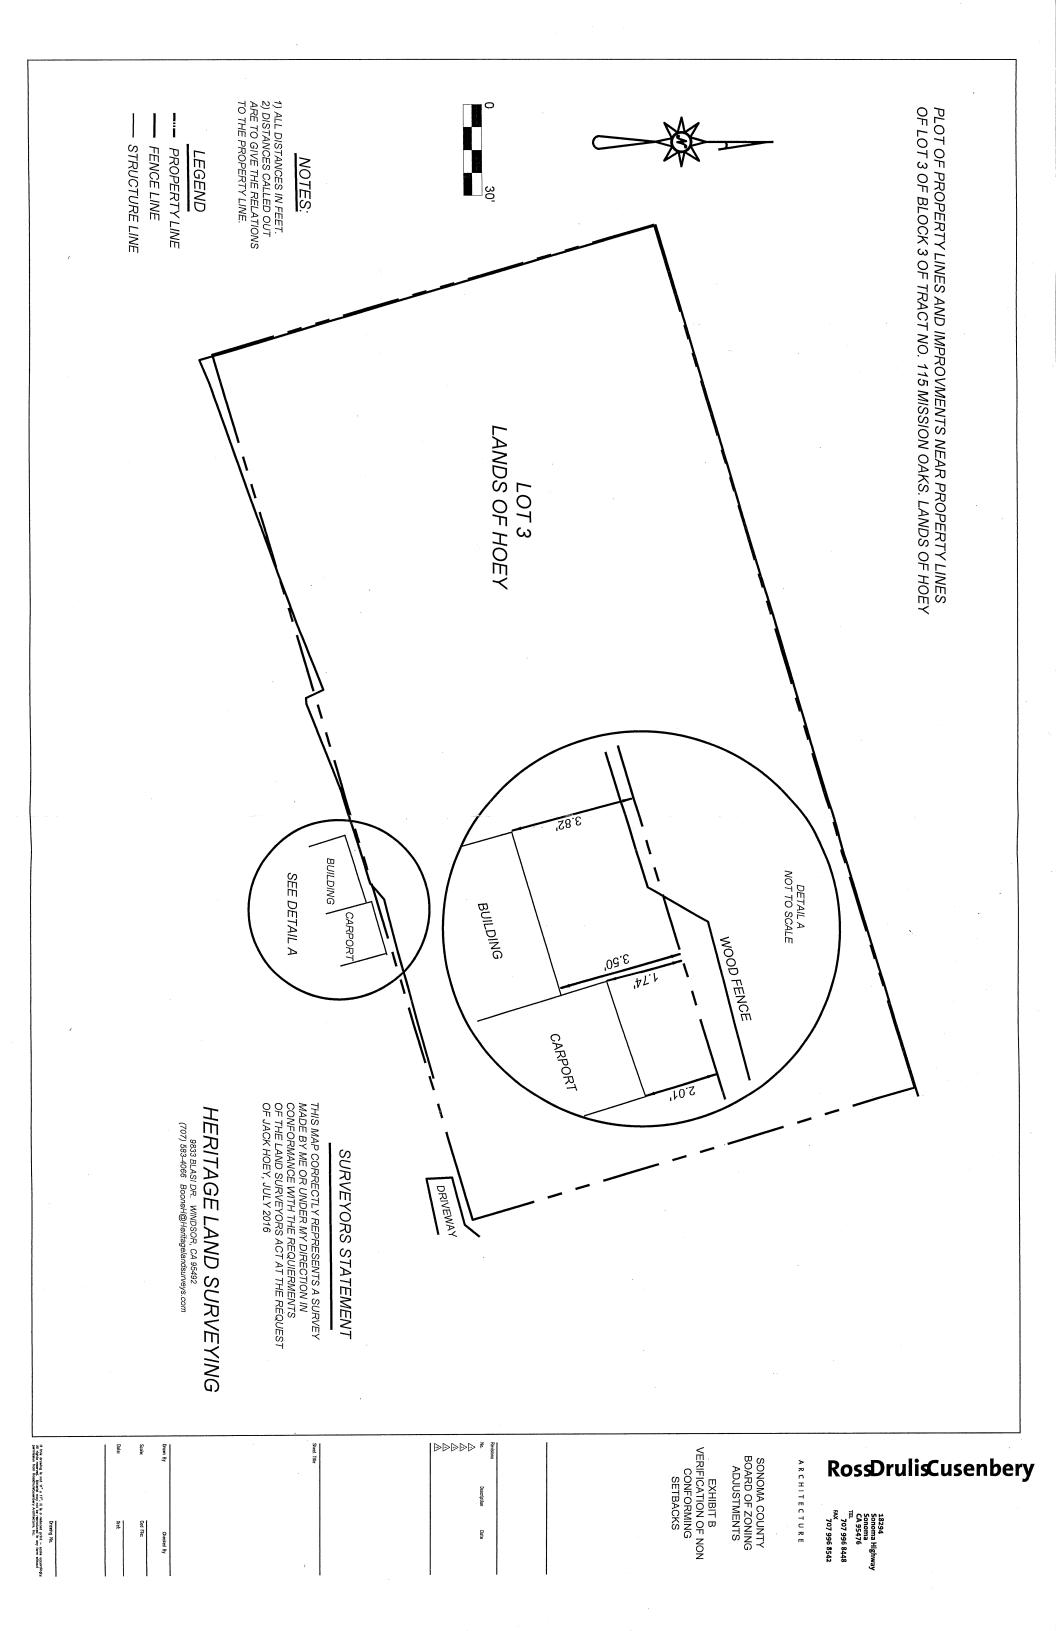

Additionally, the appellant has submitted a professional survey indicating that the original 1986 permit plans for the guest house misrepresent the location of the adjacent side yard property line. The survey locates the property line over five feet closer to the guest house is shown on the 1986 permit plans. According to the appellant's survey, the guest house is located within

3.5 feet of the property line and encroaches 1.5 feet into the 5-foot required zoning setback for the side yard.

Staff notes the discrepancies concerning the side property line location are a private matter between the two parties and will not be determined or resolved by the County.

# Issue #4: "has nonconforming 3.5 foot side yard setback."

The side yard setback issue refers to the Zoning District development standards established for Rural Residential zones. The side yard setback requirement is five feet. The appellant has submitted a survey indicating the guesthouse is setback 3.5 feet from the property line. The 1986 permit, site plan, and final inspection card issued by the County indicate the setback of the guest house is nine feet from the property line. Staff notes this discrepancy is a civil matter concerning a property line dispute between private parties, and will not be determined or resolved by the County.

# <u>Issue #5</u>: "The existing carport has nonconforming side yard setback 1.78ft."

The referenced carport is a small single-vehicle structure abutting the east exterior of the guest house. Section 26-02-140 (Definitions, "Guest house") provides that garage area is excluded from the maximum size of a guest house.