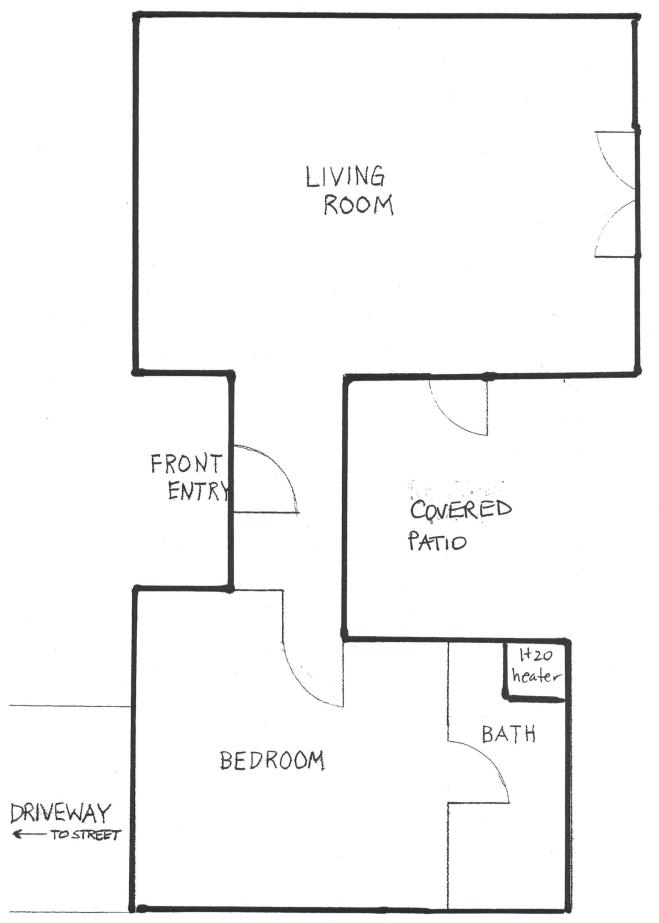

### PROJECT SITE AND SURROUNDINGS

The project site is a 1.05-acre single-family parcel located within the rural residential surroundings of the Mission Oaks neighborhood. The neighborhood is situated on the east side of Highway 12 just north of Agua Caliente. The subject property is developed with an existing residence, pool, carport, and guest house. Surrounding land uses include existing single-family homes on one to two-acre sized parcels. The properties are configured in a relatively uniform lot pattern with immediate street frontage access. The subject property and neighborhood parcels are zoned Rural Residential (RR) with a Vacation Rental Exclusion (X) combining District.

# <u>Background</u>

In 1986, the County permitted and finalized occupancy of the structure as a 678 square-foot legal guest house. The 1986 permit plans and final inspection report confirm the location of the structure at 9 feet from the northerly side yard property line. A six foot tall wooden fence currently provides a physical barrier between the guest house and the adjacent property. A single-vehicle carport adjoins the easterly exterior of the guest house near the northerly side yard property line. A secondary driveway provides access to the carport and guest house from Mission Way. The driveway is approximately 100 feet in length and runs alongside the northerly boundary line of the property. The neighboring residence of the adjacent property is located within approximately ten feet of the driveway, and within approximately 37 feet of the subject guest house. The main residence of the subject parcel is located toward the center of the parcel approximately 42 feet from the guest house.

# **Nonconforming Status**

The County Legally permitted the applicant's guest house in 1986. A valid permit record is well documented which confirms the issuance and final inspection of the existing plans and construction of the guest house. The structure is nonconforming because it is 38 square feet larger than the size currently permitted for a guest house, and is approximately 2.5 feet closer in proximity to the residence on the neighboring property than to the subject property residence. A guest house by definition must be located closer to the home of the subject property than to any neighboring residence.

# Issue #4: "has nonconforming 3.5 foot side yard setback."

The side yard setback issue refers to the Zoning District development standards established for Rural Residential zones. The side yard setback requirement is five feet. The appellant has submitted a survey indicating the guesthouse is setback 3.5 feet from the property line. The 1986 permit, site plan, and final inspection card issued by the County indicate the setback of the guest house is nine feet from the property line. Staff notes this discrepancy is a civil matter concerning a property line dispute between private parties, and will not be determined or resolved by the County.

# <u>Issue #5</u>: "The existing carport has nonconforming side yard setback 1.78ft."

The referenced carport is a small single-vehicle structure abutting the east exterior of the guest house. Section 26-02-140 (Definitions, "Guest house") provides that garage area is excluded from the maximum size of a guest house.