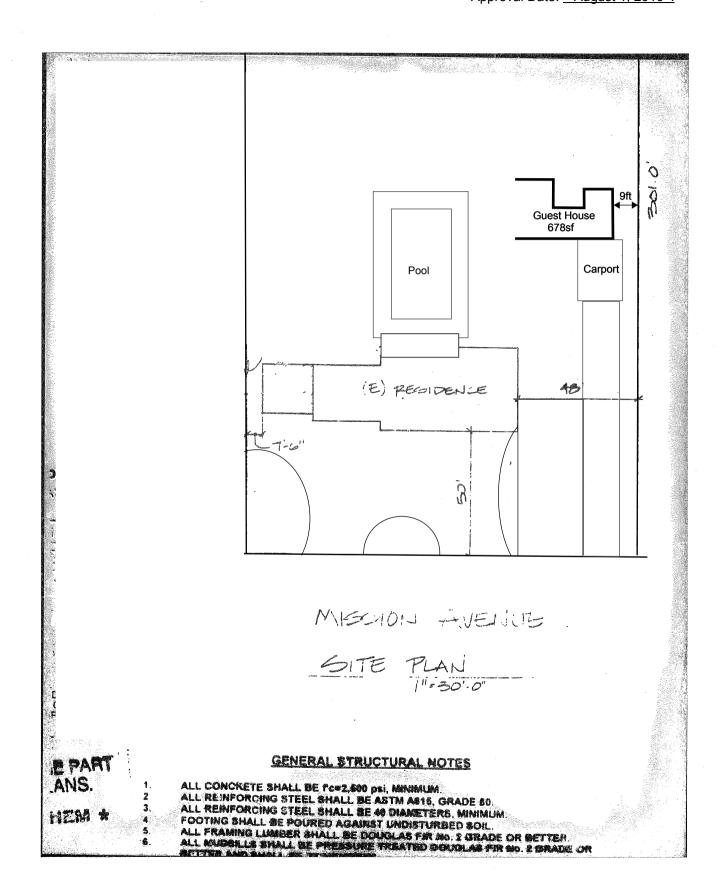

# <u>Background</u>

In 1986, the County permitted and finalized occupancy of the structure as a 678 square-foot legal guest house. The 1986 permit plans and final inspection report confirm the location of the structure at 9 feet from the northerly side yard property line. A six foot tall wooden fence currently provides a physical barrier between the guest house and the adjacent property. A single-vehicle carport adjoins the easterly exterior of the guest house near the northerly side yard property line. A secondary driveway provides access to the carport and guest house from Mission Way. The driveway is approximately 100 feet in length and runs alongside the northerly boundary line of the property. The neighboring residence of the adjacent property is located within approximately ten feet of the driveway, and within approximately 37 feet of the subject guest house. The main residence of the subject parcel is located toward the center of the parcel approximately 42 feet from the guest house.

# Issue #4: "has nonconforming 3.5 foot side yard setback."

The side yard setback issue refers to the Zoning District development standards established for Rural Residential zones. The side yard setback requirement is five feet. The appellant has submitted a survey indicating the guesthouse is setback 3.5 feet from the property line. The 1986 permit, site plan, and final inspection card issued by the County indicate the setback of the guest house is nine feet from the property line. Staff notes this discrepancy is a civil matter concerning a property line dispute between private parties, and will not be determined or resolved by the County.