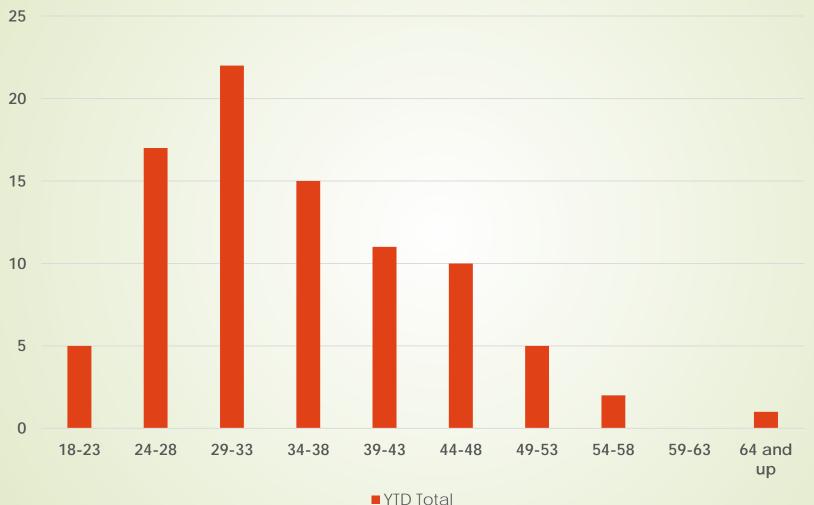

---------|--------------|
| Booking Information Requests       |                                    | 13           |
|                                    | Booking Information Returned       | 2            |
| Warrant Information Requests       |                                    | 0            |
|                                    | Warrant Information Returned       | 0            |
| Crime Report Requests              |                                    | 22           |
|                                    | Crime Reports Returned             | 7            |
| Miscellaneous Information Reque    | sts                                | 5            |
| $\sim$                             | Miscellaneous Information Returned | 2            |



#### YTD Releases with ICE Notices by Age





#### YTD Releases with ICE Notices by Sex





### YTD Releases with ICE Notices by Country of Origin





#### Questions?