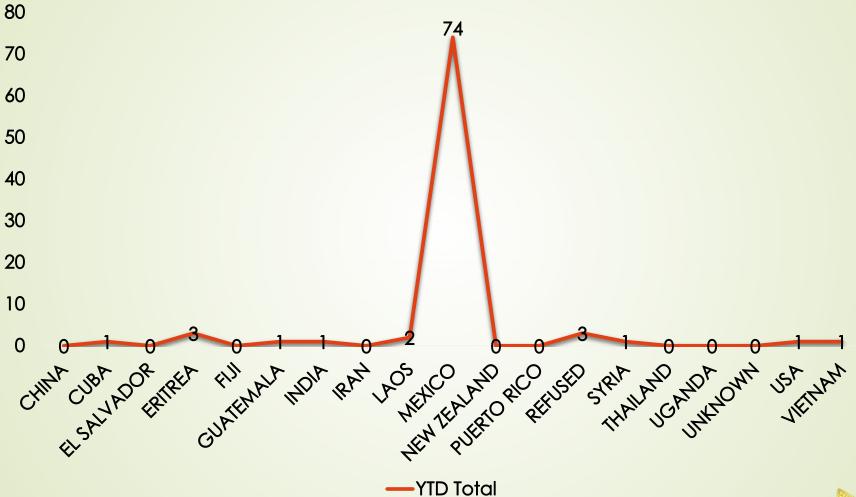

|
|                                    | Booking Information Returned       | 2            |
| Warrant Information Requests       |                                    | 0            |
|                                    | Warrant Information Returned       | 0            |
| Crime Report Requests              |                                    | 22           |
|                                    | Crime Reports Returned             | 7            |
| Miscellaneous Information Reque    | sts                                | 5            |
| $\sim$                             | Miscellaneous Information Returned | 2            |



#### YTD Releases with ICE Notices by Age





#### YTD Releases with ICE Notices by Sex





### YTD Releases with ICE Notices by Country of Origin





#### Questions?