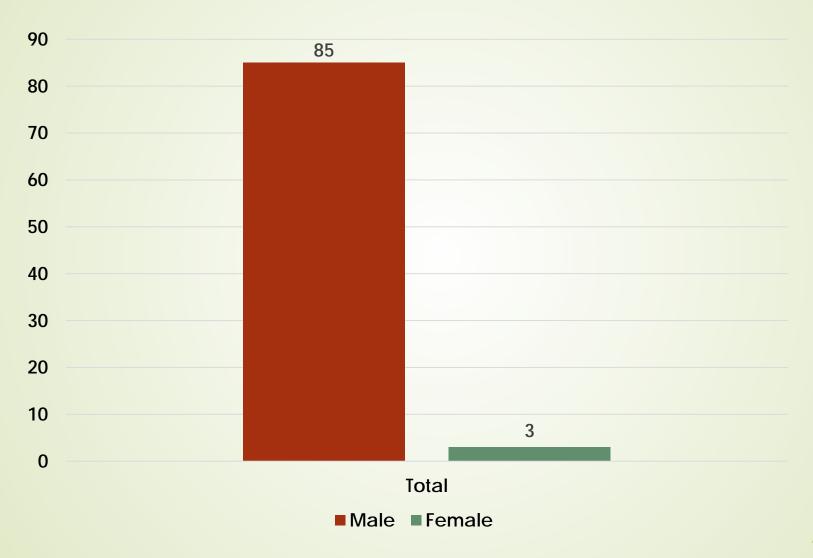

Requests       |                                    | 13           |
|                                    | Booking Information Returned       | 2            |
| Warrant Information Requests       |                                    | 0            |
|                                    | Warrant Information Returned       | 0            |
| Crime Report Requests              |                                    | 22           |
|                                    | Crime Reports Returned             | 7            |
| Miscellaneous Information Reque    | sts                                | 5            |
| $\sim$                             | Miscellaneous Information Returned | 2            |



#### YTD Releases with ICE Notices by Age





#### YTD Releases with ICE Notices by Sex





### YTD Releases with ICE Notices by Country of Origin





#### Questions?