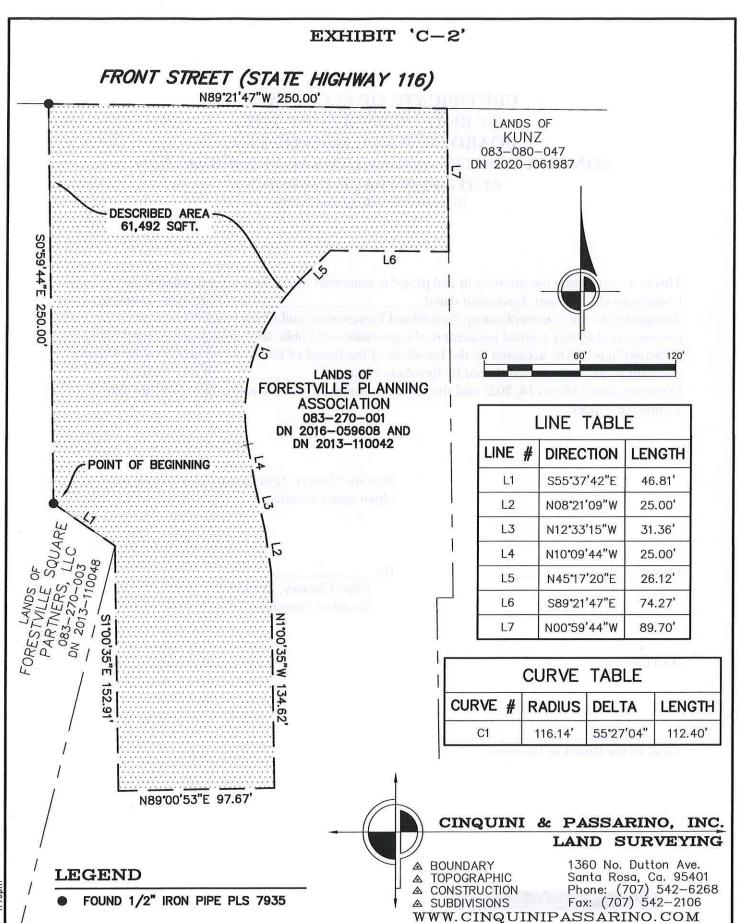

## EXHIBIT 'C-1' BUILDING ENVELOPE

Lying within the County of Sonoma, State of California and being a portion of the lands of Forestville Planning Association, as described in that Grant Deed recorded under Document Numbers 2013-110042 and 2016-059608, Sonoma County Records, said portion is more particularly described as follows:

Beginning at a 1/2" iron pipe tagged PLS 7935 marking an angle point along the westerly boundary of the lands of Forestville Planning Association, from which a 1/2" iron pipe tagged PLS 7935 bears North 0°59'44" West 250.00 feet; thence along said westerly boundary, South 55°37'42" East 46.81' feet to an angle point said westerly boundary; thence leaving said boundary, South 1°00'35" East 152.91 feet; thence North 89°00'53" East 97.67 feet; thence North 1°00'35" West 134.62 feet; thence North 8°21'09" West 25.00 feet: thence North 12°33'15" West 31.36 feet: thence North 10°09'44" West 25.00 feet; thence along a curve to the right with a radius of 116.14 feet through a central angle of 55°27'04", for a distance of 112.40 feet; thence North 45°17'20" East 26.12 feet; thence South 89°21'47" East 74.27 feet to the easterly boundary of said lands of Forestville Planning Association; thence along said easterly boundary, North 0°59'44" West 89.70 feet to the northerly boundary of said lands of Forestville Planning Association; thence along said northerly boundary North 89°21'47" West 250.00 feet to a 1/2" iron pipe, tagged PLS 7935, marking the northwesterly corner of said lands of Forestville Planning Association; thence along the westerly boundary of Forestville Planning Association, South 0°59'44" East 250.00 feet to the POINT OF BEGINNING.

Containing 61,492 sq. ft. more or less.

### END OF DESCRIPTION

Being a portion of APN 083-270-001 & 083-270-002.

Prepared by Cinquini & Passarino, Inc.

Mathew Dudley, PLS 9396

3/31/2023

Date