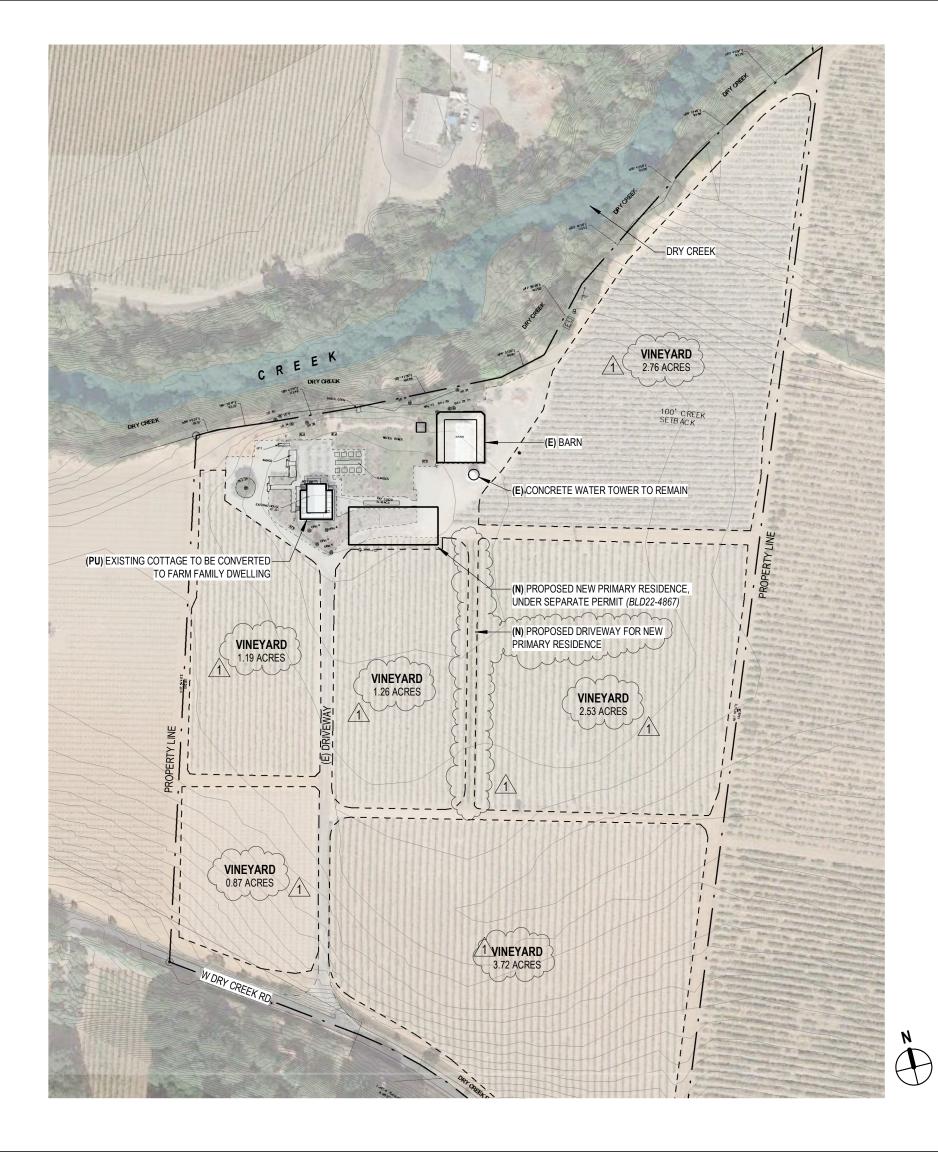

| $\bigcap$                    |                                       | $\langle$     |                                | $\frown$ | $\sum$             |
|------------------------------|---------------------------------------|---------------|--------------------------------|----------|--------------------|
|                              | LEGEND                                |               |                                |          |                    |
| $\left\langle \right\rangle$ | []                                    | EXISTING VIN  | IEYARD                         |          | ~<br>~             |
|                              |                                       | (E) + (N) STR | JCTURE A                       | S NOTED  | 2                  |
|                              |                                       | (PU) PROPOS   | SED FARM                       | FAMILY L |                    |
|                              |                                       |               |                                |          | $\left\{ \right\}$ |
| 2                            |                                       |               |                                |          | $\left\{ \right.$  |
|                              |                                       |               |                                |          | $\leq$             |
| $\left\{ \right.$            |                                       |               |                                |          |                    |
|                              | VINEYARDS<br>COMPATIBLE<br>UNDESIGNAT |               | 12.33 AC<br>2.47 AC<br>0.96 AC | CRES     | 3                  |
|                              | TOTAL                                 |               | 15.76 AC                       | CRES     |                    |
|                              | M                                     | M             | $\sim$                         | $\sim$   |                    |

## West Dry Creek Residence

9512 W Dry Creek Rd, Healdsburg CA

APN: 139-140-035

| #     | Description       | Date       |
|-------|-------------------|------------|
| 1     | Acreage Breakdown | 10/28/2022 |
|       |                   |            |
|       |                   |            |
|       |                   |            |
|       |                   |            |
| Date: |                   | 04/28/2022 |
|       |                   |            |

## **Plot Plan**

A1.00