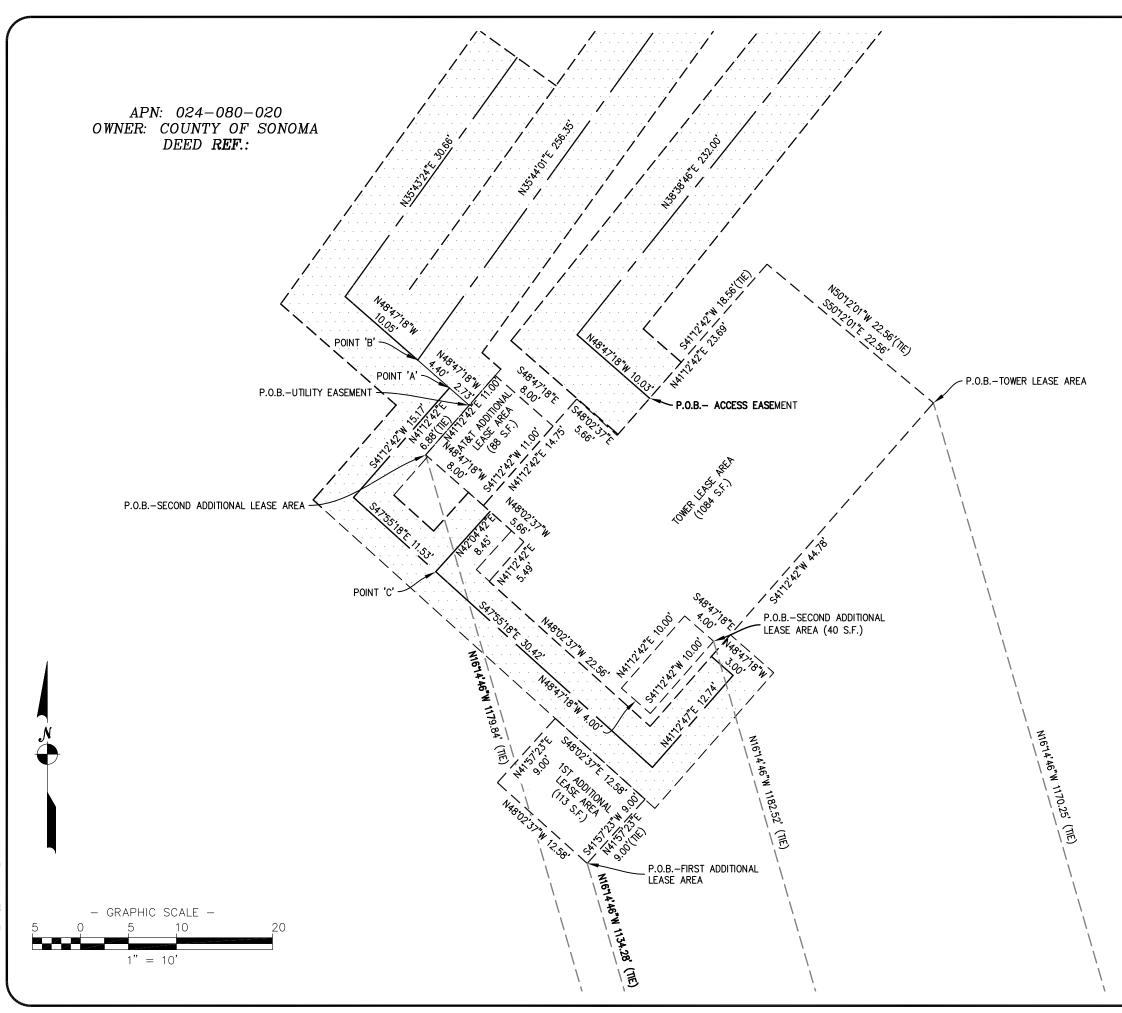

#### Exhibit A-3 (Legal Description of the Premises, as expanded)

PREMISES, AS EXPANDED (comprised of Tower Lease Area, First Additional Lease Area and AT&T Additional Lease Area)

#### TOWER LEASE AREA

BEING A PART OF PARCEL 1 OF MAP RECORDED IN BOOK 10 OF MAPS, PAGE 24, SONOMA COUNTY RECORDS, STATE OF CALIFORNIA, MORE PARTICULARLY DESCRIBED AS FOLLOWS:

COMMENCING AT THE SOUTHEASTERLY MOST CORNER OF PARCEL 1 OF BOOK 10, PAGE 24, SONOMA COUNTY RECORDS, THENCE S73°45'14"W, ALONG THE SOUTH LINE OF SAID PARCEL 1 (SHOWN ON SAID MAP AS N 72°59' E), A DISTANCE OF 2270.74 FEET; THENCE LEAVING SAID SOUTH LINE, N16°14'46"W, A DISTANCE OF 1170.25' FEET TO THE POINT OF BEGINNING:

COURSE 1) THENCE S 41°12'42"W, A DISTANCE OF 44.78 FEET; COURSE 2) THENCE N 48°02'37"W, A DISTANCE OF 22.56 FEET; COURSE 3) THENCE N 41°12'42"E, A DISTANCE OF 5.49 FEET; COURSE 4) THENCE N 48°02'37"W, A DISTANCE OF 5.66 FEET; COURSE 5) THENCE N41°12'42"E, A DISTANCE OF 14.75 FEET; COURSE 6) THENCE S48°02'37"E, A DISTANCE OF 5.66 FEET; COURSE 7) THENCE N41°12'42"E, A DISTANCE OF 23.69 FEET; COURSE 8) THENCE S50°12'01"E, A DISTANCE OF 22.56 FEET TO THE POINT OF BEGINNING.

CONTAINING 1,084 SQUARE FEET (0.004 ACRES), MORE OR LESS.

#### FIRST ADDITIONAL LEASE AREA

BEING A PART OF PARCEL 1 OF MAP RECORDED IN BOOK 10 OF MAPS, PAGE 24, SONOMA COUNTY RECORDS, STATE OF CALIFORNIA, MORE PARTICULARLY DESCRIBED AS FOLLOWS:

COMMENCING AT THE SOUTHEASTERLY MOST CORNER OF PARCEL 1 OF BOOK 10, PAGE 24, SONOMA COUNTY RECORDS, THENCE S73°45'14"W, ALONG THE SOUTH LINE OF SAID PARCEL 1 (SHOWN ON SAID MAP AS N 72°59' E), A DISTANCE OF 2318.78 FEET; THENCE LEAVING SAID SOUTH LINE, N16°14'46"W, A DISTANCE OF 1134.28 FEET TO THE POINT OF BEGINNING:

COURSE 1) THENCE N48°02'37"W, A DISTANCE OF 12.58 FEET; COURSE 2) THENCE N41°57'23"E, A DISTANCE OF 9.00 FEET; COURSE 3) THENCE S48°02'37"E, A DISTANCE OF 12.58 FEET; COURSE 4) THENCE S41°57'23"W, A DISTANCE OF 9.00 FEET TO THE POINT OF BEGINNING.

CONTAINING 113 SQUARE FEET (0.003 ACRES), MORE OR LESS.

#### AT&T ADDITIONAL LEASE AREA

BEING A PART OF PARCEL 1 OF MAP RECORDED IN BOOK 10 OF MAPS, PAGE 24, SONOMA COUNTY RECORDS, STATE OF CALIFORNIA, MORE PARTICULARLY DESCRIBED AS FOLLOWS:

COMMENCING AT THE SOUTHEASTERLY MOST CORNER OF PARCEL 1 OF BOOK 10, PAGE 24, SONOMA COUNTY RECORDS, THENCE \$73°45'14"W, ALONG THE SOUTH LINE OF SAID PARCEL 1 (SHOWN ON SAID MAP AS N 72°59' E), A DISTANCE OF 2323.04' FEET; THENCE LEAVING SAID SOUTH LINE, N16°14'46"W, A DISTANCE OF 1179.84' FEET TO THE POINT OF BEGINNING:

COURSE 1) THENCE N41°12'42"E, A DISTANCE OF 11.00 FEET; COURSE 2) THENCE S48°47'18"E, A DISTANCE OF 8.00 FEET; COURSE 3) THENCE S41°12'42"W, A DISTANCE OF 11.00 FEET; COURSE 4) THENCE N48°47'18"W, A DISTANCE OF 8.00 FEET TO THE POINT OF BEGINNING.

CONTAINING 88 SQUARE FEET (0.002 ACRES), MORE OR LESS.

#### ACCESS EASEMENT

A 10.00 FOOT WIDE STRIP OF LAND OVER, ACROSS AND A PART OF PARCEL 1 OF MAP RECORDED IN BOOK 10 OF MAPS, PAGE 24, SONOMA COUNTY RECORDS, STATE OF CALIFORNIA, LYING 5.00 FEET ON EACH SIDE OF THE FOLLOWING DESCRIBED CENTERLINE:

COMMENCING AT THE SOUTHEASTERLY MOST CORNER OF PARCEL 1 OF BOOK 10, PAGE 24, SONOMA COUNTY RECORDS, THENCE S73°45'14"W, ALONG THE SOUTH LINE OF SAID PARCEL 1 (SHOWN ON SAID MAP AS N 72°59' E), A DISTANCE OF 2270.74' FEET; THENCE LEAVING SAID SOUTH LINE, N16°14'46"W, A DISTANCE OF 1170.25' FEET; THENCE N50°12'01"W, A DISTANCE OF 22.56 FEET; THENCE S41°12'42"W, A DISTANCE OF 18.56 FEET TO THE POINT OF BEGINNING:

COURSE 1) THENCE N48°47'18"W, A DISTANCE OF 10.03 FEET; COURSE 2) THENCE N38°38'46"E, A DISTANCE OF 232.00 FEET; COURSE 3) THENCE N24°30'33"E, A DISTANCE OF 46.27 FEET; COURSE 4) THENCE N48°57'59"E, A DISTANCE OF 229.26 FEET; COURSE 5) THENCE N13°42'58"E, A DISTANCE OF 38.27 FEET; COURSE 6) THENCE N13°24'27"W, A DISTANCE OF 36.65 FEET; COURSE 7) THENCE N40°47'49"W, A DISTANCE OF 490.84 FEET TO THE WEST LINE OF THIS PARCEL, AND THE TERMINUS OF THIS DESCRIPTION.

CONTAINING 10,833 SQUARE FEET (0.248 ACRES), MORE OR LESS.

#### UTILITY EASEMENT 'A'

A 10.00 FOOT WIDE STRIP OF LAND OVER, ACROSS AND A PART OF PARCEL 1 OF MAP RECORDED IN BOOK 10 OF MAPS, PAGE 24, SONOMA COUNTY RECORDS, STATE OF CALIFORNIA, LYING 5.00 FEET ON EACH SIDE OF THE FOLLOWING DESCRIBED CENTERLINE: COMMENCING AT THE SOUTHEASTERLY MOST CORNER OF PARCEL 1 OF BOOK 10, PAGE 24, SONOMA COUNTY RECORDS, THENCE S73°45'14"W, ALONG THE SOUTH LINE OF SAID PARCEL 1 (SHOWN ON SAID MAP AS N 72°59' E), A DISTANCE OF 2323.04 FEET; THENCE LEAVING SAID SOUTH LINE, N16°14'46"W, A DISTANCE OF 1179.84 FEET; THENCE N41°12'42"E, A DISTANCE OF 6.88 FEET TO THE POINT OF BEGINNING:

- COURSE 1) THENCE N48°47'18"W, A DISTANCE OF 2.73 FEET TO THE HEREINAFTER DESCRIBED POINT 'A';
- COURSE 2) THENCE N48°47'18"W, A DISTANCE OF 4.40' FEET TO THE HEREINAFTER DESCRIBED POINT 'B';
- COURSE 3) THENCE N48°47'18"W, A DISTANCE OF 10.05 FEET;
- COURSE 4) THENCE N35°43'24"E, A DISTANCE OF 30.66 FEET AND THE TERMINUS OF THIS DESCRIPTION.

TOGETHER WITH A 6.00 FOOT WIDE STRIP OF LAND OVER, LYING 3.00 FEET ON EACH SIDE OF THE FOLLOWING DESCRIBED CENTERLINE:

COMMENCING AT THE HEREINBEFORE DESCRIBED POINT 'A';

COURSE 1) THENCE S41°12'42"W, A DISTANCE OF 15.17;

- COURSE 2) THENCE S47°55'18"E, A DISTANCE OF 11.53 FEET TO THE HEREINAFTER DESCRIBED POINT 'C';
- COURSE 2) THENCE CONTINUING S47°55'18"E, A DISTANCE OF 30.42;
- COURSE 3) THENCE N 41°12'47" E, A DISTANCE OF 12.74 FEET;
- COURSE 4) THENCE N 48°47'18" W, A DISTANCE OF 3.00 FEET TO THE TERMINUS OF THIS DESCRIPTION;

ALSO TOGETHER WITH A 6.00 FOOT WIDE STRIP OF LAND OVER, LYING 3.00 FEET ON EACH SIDE OF THE FOLLOWING DESCRIBED CENTERLINE:

COMMENCING AT THE HEREINBEFORE DESCRIBED POINT 'C';

COURSE 1) THENCE N42°04'42"E, A DISTANCE OF 8.45 FEET AND THE TERMINUS OF THIS DESCRIPTION.

ALSO TOGETHER WITH A 10.00 FOOT WIDE STRIP OF LAND OVER, LYING 5.00 FEET ON EACH SIDE OF THE FOLLOWING DESCRIBED CENTERLINE:

COMMENCING AT THE HEREINBEFORE DESCRIBED POINT 'B';

COURSE 1) THENCE N35°44'01"E, A DISTANCE OF 256.35 FEET AND THE TERMINUS OF THIS DESCRIPTION.

CONTAINING 3,431 SQUARE FEET (0.079 ACRES), MORE OR LESS.