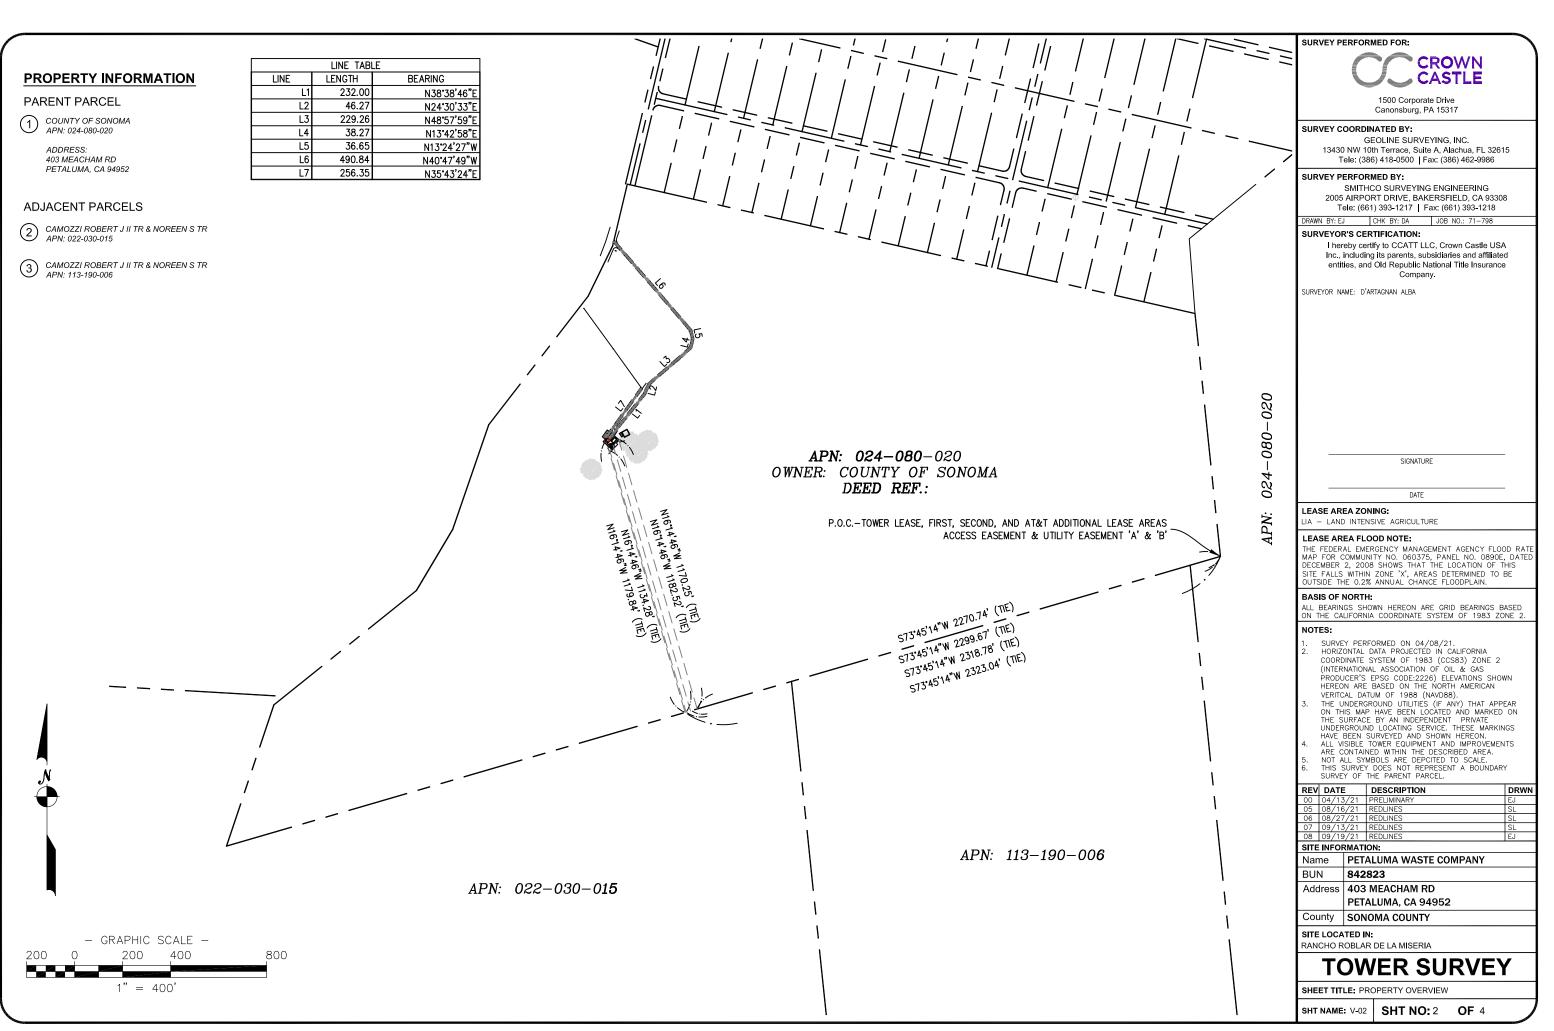

1. <u>Recitals; Defined Terms</u>. The parties acknowledge the accuracy of the foregoing recitals. Any capitalized terms not defined herein shall have the meanings ascribed to them in the Agreement.

2. <u>First Additional Lease Area</u>. The existing Premises is hereby expanded in size to include additional space, which consists of a one hundred thirteen (113) square foot parcel of real property adjacent to the existing Premises (the "First Additional Lease Area"), at the location more particularly described on <u>Exhibit A-1</u> attached hereto and shown on the Site Plan attached hereto as <u>Exhibit B</u>. The Premises, as expanded, is described on <u>Exhibit A-3</u> attached hereto. Any conflicts between the description attached to this Second Amendment and those contained in the Original Agreement or First Amendment shall be resolved in favor of this Second Amendment. Notwithstanding anything to the contrary in this Second Amendment, Lessee is not relinquishing any rights to any lease area, access easements, and/or utility easements that it possesses prior to the date of this Second Amendment. In the event the location of any of Lessee's or its sublessees' existing improvements, utilities, and/or access routes are not depicted or described on the Site Plan and/or legal descriptions, Lessee's leasehold rights and access and utility easement rights over such areas shall remain in full force and effect and the Premises shall be deemed to include such areas.

4. <u>Second Additional Lease Area</u>. The existing Premises is hereby expanded in size to include additional space, which consists of an eighty-eight (88) square foot parcel of real property adjacent to the existing Premises (the "Second Additional Lease Area"), at the location more particularly described on <u>Exhibit A-2</u> attached hereto and shown on the Site Plan attached hereto as <u>Exhibit B</u>. The Premises, as expanded, is described on <u>Exhibit A-3</u> attached hereto. Any conflicts between the description attached to this Second Amendment and those contained in the Original Agreement or First Amendment shall be resolved in favor of this Second Amendment. Notwithstanding anything to the contrary in this Second Amendment, Lessee is not relinquishing any rights to any lease area, access easements, and/or utility easements that it possesses prior to the date of this Second Amendment. In the event the location of any of Lessee's or its sublessees' existing improvements, utilities, and/or access routes are not depicted or described on the Site Plan and/or legal descriptions, Lessee's leasehold rights and access and utility easement rights over such areas shall remain in full force and effect and the Premises shall be deemed to include such areas.

#### **Exhibit A-1** (Legal Description of First Additional Lease Area)

BEING A PART OF PARCEL 1 OF MAP RECORDED IN BOOK 10 OF MAPS, PAGE 24, SONOMA COUNTY RECORDS, STATE OF CALIFORNIA, MORE PARTICULARLY DESCRIBED AS FOLLOWS:

COMMENCING AT THE SOUTHEASTERLY MOST CORNER OF PARCEL 1 OF BOOK 10, PAGE 24, SONOMA COUNTY RECORDS, THENCE S73°45'14"W, ALONG THE SOUTH LINE OF SAID PARCEL 1 (SHOWN ON SAID MAP AS N 72°59' E), A DISTANCE OF 2318.78 FEET; THENCE LEAVING SAID SOUTH LINE, N16°14'46"W, A DISTANCE OF 1134.28 FEET TO THE POINT OF BEGINNING:

COURSE 1) THENCE N48°02'37"W, A DISTANCE OF 12.58 FEET; COURSE 2) THENCE N41°57'23"E, A DISTANCE OF 9.00 FEET; COURSE 3) THENCE S48°02'37"E, A DISTANCE OF 12.58 FEET; COURSE 4) THENCE S41°57'23"W, A DISTANCE OF 9.00 FEET TO THE POINT OF BEGINNING.

CONTAINING 113 SQUARE FEET (0.003 ACRES), MORE OR LESS

#### **Exhibit A-2** (Legal Description of Second Additional Lease Area)

BEING A PART OF PARCEL 1 OF MAP RECORDED IN BOOK 10 OF MAPS, PAGE 24, SONOMA COUNTY RECORDS, STATE OF CALIFORNIA, MORE PARTICULARLY DESCRIBED AS FOLLOWS:

COMMENCING AT THE SOUTHEASTERLY MOST CORNER OF PARCEL 1 OF BOOK 10, PAGE 24, SONOMA COUNTY RECORDS, THENCE S73°45'14"W, ALONG THE SOUTH LINE OF SAID PARCEL 1 (SHOWN ON SAID MAP AS N 72°59' E), A DISTANCE OF 2323.04' FEET; THENCE LEAVING SAID SOUTH LINE, N16°14'46"W, A DISTANCE OF 1179.84' FEET TO THE POINT OF BEGINNING:

COURSE 1) THENCE N41°12'42"E, A DISTANCE OF 11.00 FEET; COURSE 2) THENCE S48°47'18"E, A DISTANCE OF 8.00 FEET; COURSE 3) THENCE S41°12'42"W, A DISTANCE OF 11.00 FEET; COURSE 4) THENCE N48°47'18"W, A DISTANCE OF 8.00 FEET TO THE POINT OF BEGINNING.

CONTAINING 88 SQUARE FEET (0.002 ACRES), MORE OR LESS.