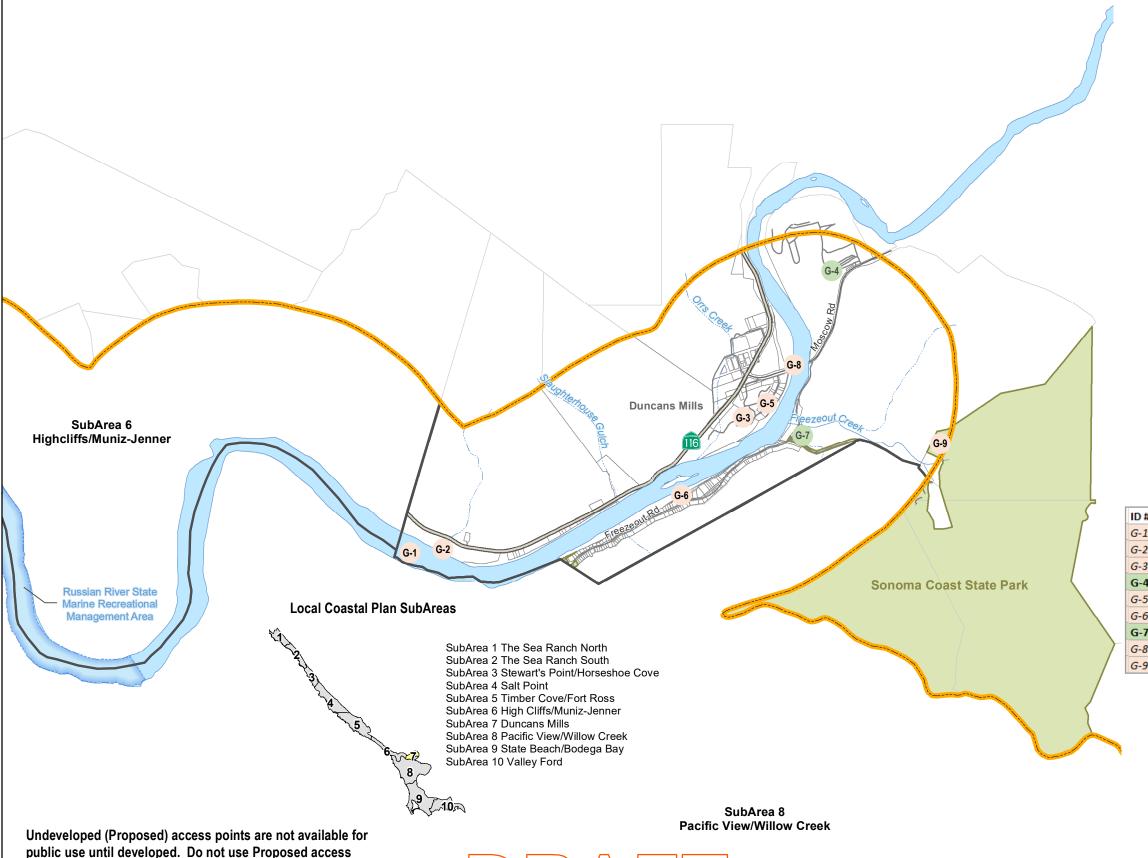

## Sonoma County **Local Coastal Plan Public Access**

State Marine Protected Area

## Access Point/Trailhead

Existing

Proposed **Base Map Layers** 

Coastal SubArea

Park/Public Land

Coastal Zone Boundary =

Highway ====

Road

Perennial Stream

Intermittent Stream

| D#         | NAME                             | STATUS   | OWNERSHIP      |
|------------|----------------------------------|----------|----------------|
| 5-1        | Russian River Water Trail II     | Proposed | Public/Private |
| 5-2        | Riccioli Ranch                   | Proposed | Private        |
| 5-3        | Duncans Mills Campground         | Proposed | Private        |
| 6-4        | Casini Family Ranch Campground   | Existing | Private        |
| <b>5-5</b> | Steelhead Boulevard River Access | Proposed | Public         |
| G-6        | Freezeout Road River Access      | Proposed | Public/Private |
| 3-7        | Willow Creek – Freezeout Access  | Existing | Public         |
| 5-8        | Duncans Mills River Access       | Proposed | Public         |
| 5-9        | Monte Rio – Willow Creek Trail   | Proposed | Public/Private |

**FIGURE C-PA-1g Public Access** SubArea 7 **Duncans Mills** 