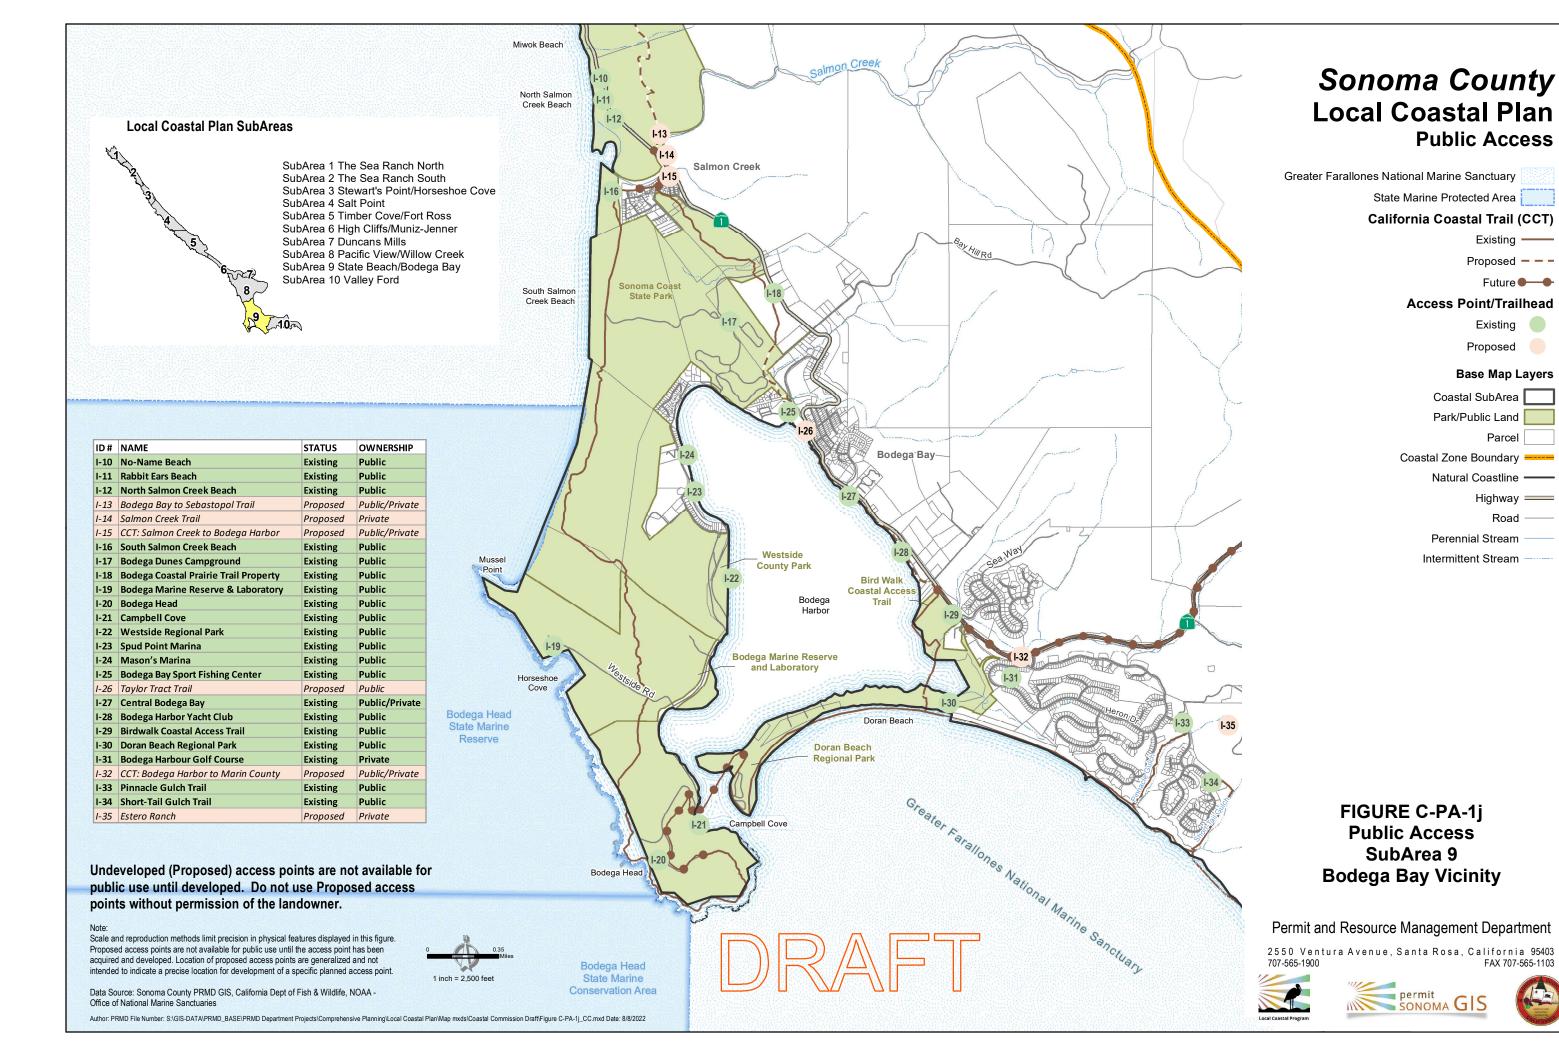

## Sonoma County **Local Coastal Plan Public Access**

State Marine Protected Area

## Access Point/Trailhead

Existing

Proposed **Base Map Layers** 

Coastal SubArea

Park/Public Land

Coastal Zone Boundary =

Highway ====

Road

Perennial Stream

Intermittent Stream

| D#         | NAME                             | STATUS   | OWNERSHIP      |
|------------|----------------------------------|----------|----------------|
| 5-1        | Russian River Water Trail II     | Proposed | Public/Private |
| 5-2        | Riccioli Ranch                   | Proposed | Private        |
| 5-3        | Duncans Mills Campground         | Proposed | Private        |
| 6-4        | Casini Family Ranch Campground   | Existing | Private        |
| <b>5-5</b> | Steelhead Boulevard River Access | Proposed | Public         |
| G-6        | Freezeout Road River Access      | Proposed | Public/Private |
| 3-7        | Willow Creek – Freezeout Access  | Existing | Public         |
| 5-8        | Duncans Mills River Access       | Proposed | Public         |
| 5-9        | Monte Rio – Willow Creek Trail   | Proposed | Public/Private |