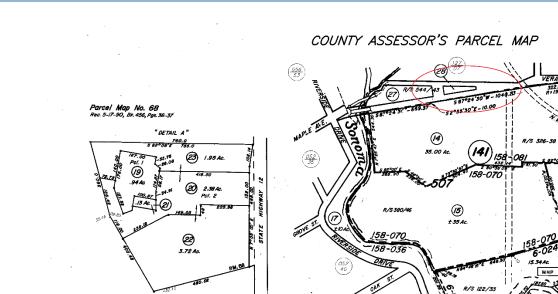

### **Assessor Parcel Map**

Pcl. Map No. 56

1

"DETAIL B"

Ø Lot 2

(6) R/S 377/26 5.93 Ac. Yee' REVISED 08-10-92=28 BF 05-18-95=29 KT 10-28-04= 3 KB 10-25-06=Ad] Pc KB 42"44"2-104.95 (052 48 20 € 57 Bk. 436, Pg. 28-29, Rec. 5-11-89 £ 90 ž (<u>052</u> 49 ICTE: This map was proported for the Senema County Assessor for assessment purposes only and doc at indicate parcell legality or valid building sites. To verify legal parcell status check with your aity or county development or planning sitesch. No insulting is assumed for the accurcy of the data celementati Assessor's Map Bk. 127, Pq. 14  $\left(\begin{array}{c} 018\\ 11\end{array}\right)$ Sonoma County, Calif. (ACAD)

127 08

SEE "OFTAN A"

SEE DETAR B

 $\left(\frac{127}{74}\right)$ 

Act. 1

R/S 1975-2

P)

110000 107.00

MHP

R/S 311/20

AVENUE

. 582°27'45" E . 582°27'45" E 4. N30°40'21" E 5. 536°02'15" E 5. N= 493 7. R= 52

127

60'

N

RS/122/33

(127 20

HYBRID 11-17-21 HHG

127-14

TAX RATE AREA 158-070

158–081 158–082

006-024

SCALE: 1"=400"

32.19 107.46 111.20 42.58 537.59 108.97 94.62

Parcel Map 7383 BK. 347 Py's 9-11; Rec 06/30/8