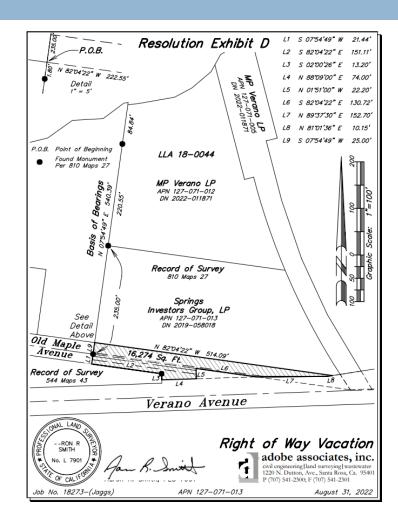

r county development or planning sitesch. No insulting is assumed for the accurcy of the data celementati Assessor's Map Bk. 127, Pq. 14  $\left(\begin{array}{c} 018\\ 11\end{array}\right)$ Sonoma County, Calif. (ACAD)

127 08

SEE "OFTAN A"

SEE DETAR B

 $\left(\frac{127}{74}\right)$ 

Act. 1

R/S 1975-2

P)

110000 107.00

MHP

R/S 311/20

AVENUE

. 582°27'45" E . 582°27'45" E 4. N30°40'21" E 5. 536°02'15" E 5. N= 493 7. R= 52

127

60'

N

RS/122/33

(127 20

HYBRID 11-17-21 HHG

127-14

TAX RATE AREA 158-070

158–081 158–082

006-024

SCALE: 1"=400"

32.19 107.46 111.20 42.58 537.59 108.97 94.62

Parcel Map 7383 BK. 347 Py's 9-11; Rec 06/30/8

## Current access to Old Maple Avenue



# Looking east along abandonment



### Informal access at Verano Avenue



#### Area of abandonment



### Future projects