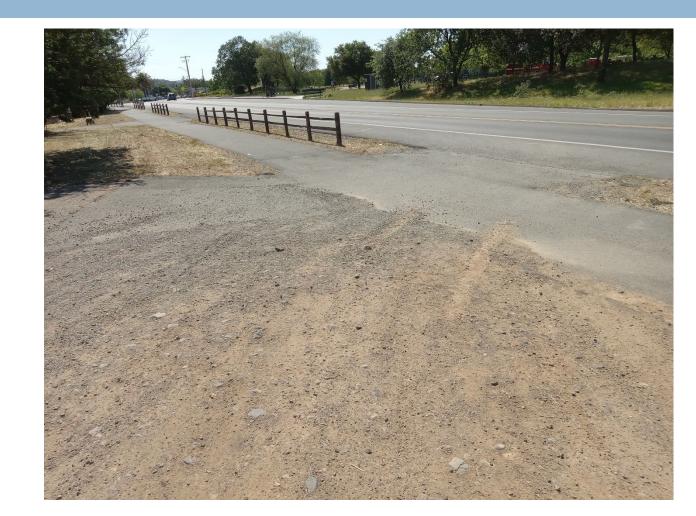

tatus check with your aity or county development or planning sitesch. No insulting is assumed for the accurcy of the data celementati Assessor's Map Bk. 127, Pq. 14  $\left(\begin{array}{c} 018\\ 11\end{array}\right)$ Sonoma County, Calif. (ACAD)

127 08

SEE "OFTAN A"

SEE DETAR B

 $\left(\frac{127}{74}\right)$ 

Act. 1

R/S 1975-2

P)

110000 107.00

MHP

R/S 311/20

AVENUE

. 582°27'45" E . 582°27'45" E 4. N30°40'21" E 5. 536°02'15" E 5. N= 493 7. R= 52

127

60'

N

RS/122/33

(127 20

HYBRID 11-17-21 HHG

127-14

TAX RATE AREA 158-070

158–081 158–082

006-024

SCALE: 1"=400"

32.19 107.46 111.20 42.58 537.59 108.97 94.62

Parcel Map 7383 BK. 347 Py's 9-11; Rec 06/30/8

## Current access to Old Maple Avenue



# Looking east along abandonment



### Informal access at Verano Avenue



#### Area of abandonment



### Future projects