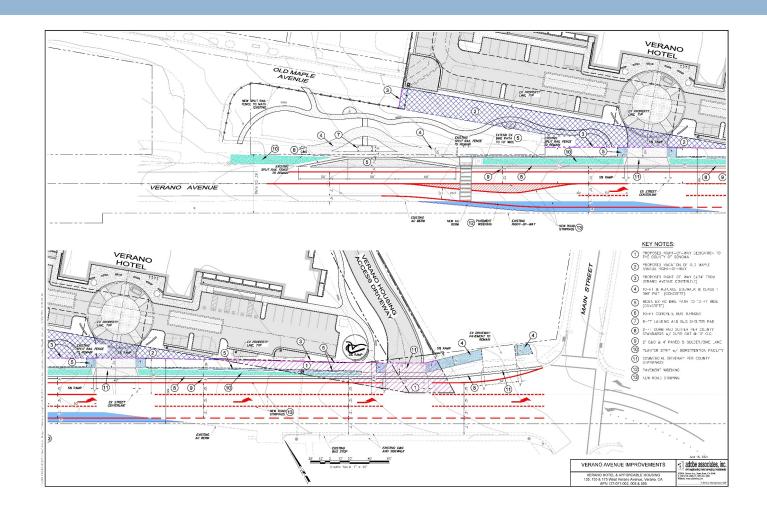

planning sitesch. No insulting is assumed for the accurcy of the data celementati Assessor's Map Bk. 127, Pq. 14  $\left(\begin{array}{c} 018\\ 11\end{array}\right)$ Sonoma County, Calif. (ACAD)

127 08

SEE "OFTAN A"

SEE DETAR B

 $\left(\frac{127}{74}\right)$ 

Act. 1

R/S 1975-2

P)

110000 107.00

MHP

R/S 311/20

AVENUE

. 582°27'45" E . 582°27'45" E 4. N30°40'21" E 5. 536°02'15" E 5. N= 493 7. R= 52

127

60'

N

RS/122/33

(127 20

HYBRID 11-17-21 HHG

127-14

TAX RATE AREA 158-070

158–081 158–082

006-024

SCALE: 1"=400"

32.19 107.46 111.20 42.58 537.59 108.97 94.62

Parcel Map 7383 BK. 347 Py's 9-11; Rec 06/30/8

## Current access to Old Maple Avenue



# Looking east along abandonment



### Informal access at Verano Avenue



#### Area of abandonment



### Future projects