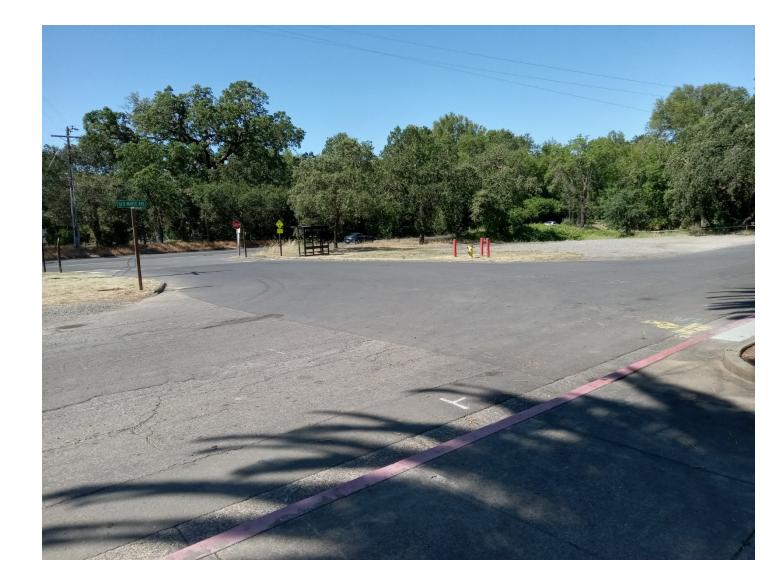

indicate parcell legality or valid building sites. To verify legal parcell status check with your aity or county development or planning sitesch. No insulting is assumed for the accurcy of the data celementati Assessor's Map Bk. 127, Pq. 14  $\left(\begin{array}{c} 018\\ 11\end{array}\right)$ Sonoma County, Calif. (ACAD)

127 08

SEE "OFTAN A"

SEE DETAR B

 $\left(\frac{127}{74}\right)$ 

Act. 1

R/S 1975-2

P)

110000 107.00

MHP

R/S 311/20

AVENUE

. 582°27'45" E . 582°27'45" E 4. N30°40'21" E 5. 536°02'15" E 5. N= 493 7. R= 52

127

60'

N

RS/122/33

(127 20

HYBRID 11-17-21 HHG

127-14

TAX RATE AREA 158-070

158–081 158–082

006-024

SCALE: 1"=400"

32.19 107.46 111.20 42.58 537.59 108.97 94.62

Parcel Map 7383 BK. 347 Py's 9-11; Rec 06/30/8

## Current access to Old Maple Avenue



# Looking east along abandonment



### Informal access at Verano Avenue



#### Area of abandonment



### Future projects