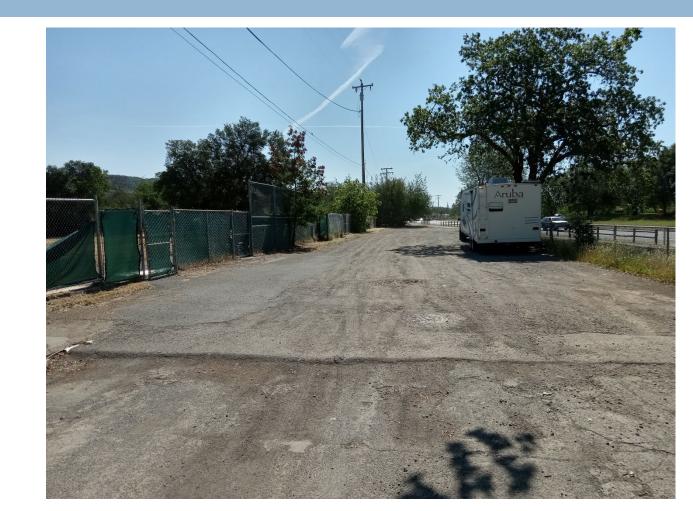

uilding sites. To verify legal parcell status check with your aity or county development or planning sitesch. No insulting is assumed for the accurcy of the data celementati Assessor's Map Bk. 127, Pq. 14  $\left(\begin{array}{c} 018\\ 11\end{array}\right)$ Sonoma County, Calif. (ACAD)

127 08

SEE "OFTAN A"

SEE DETAR B

 $\left(\frac{127}{74}\right)$ 

Act. 1

R/S 1975-2

P)

110000 107.00

MHP

R/S 311/20

AVENUE

. 582°27'45" E . 582°27'45" E 4. N30°40'21" E 5. 536°02'15" E 5. N= 493 7. R= 52

127

60'

N

RS/122/33

(127 20

HYBRID 11-17-21 HHG

127-14

TAX RATE AREA 158-070

158–081 158–082

006-024

SCALE: 1"=400"

32.19 107.46 111.20 42.58 537.59 108.97 94.62

Parcel Map 7383 BK. 347 Py's 9-11; Rec 06/30/8

## Current access to Old Maple Avenue



# Looking east along abandonment



### Informal access at Verano Avenue



#### Area of abandonment



### Future projects