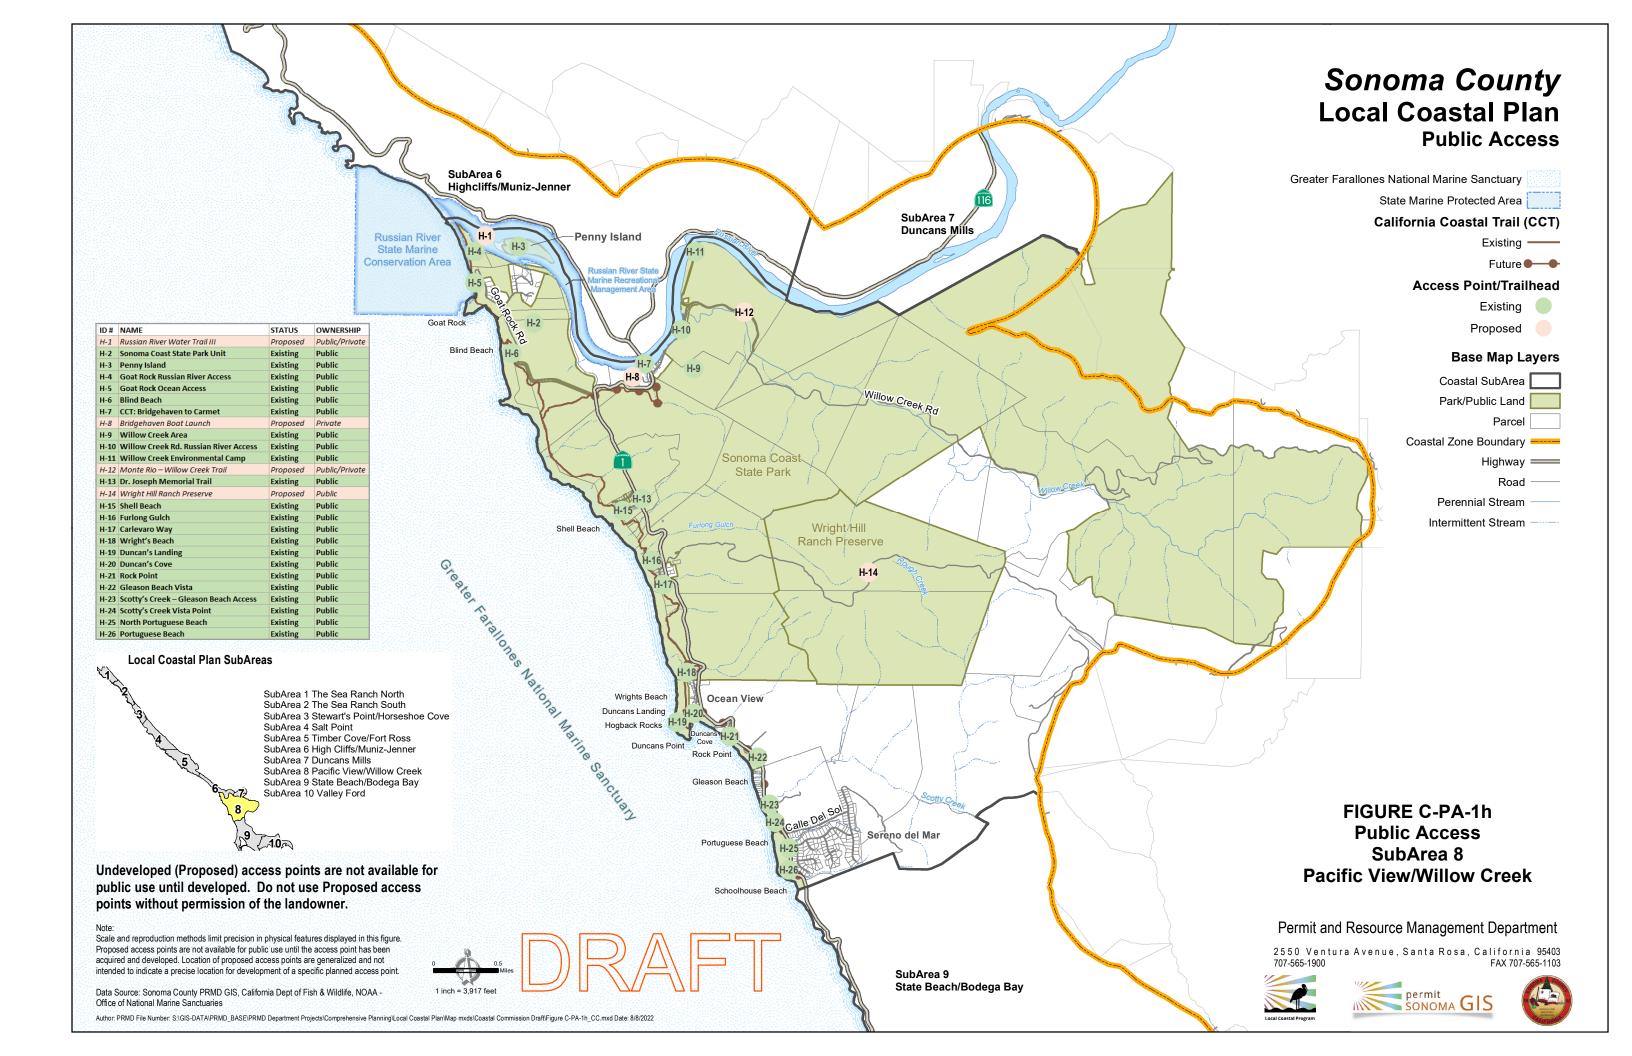

## Sonoma County **Local Coastal Plan Public Access**

State Marine Protected Area

## Access Point/Trailhead

Existing

Proposed **Base Map Layers** 

Coastal SubArea

Park/Public Land

Coastal Zone Boundary =

Highway ====

Road

Perennial Stream

Intermittent Stream

| D#         | NAME                             | STATUS   | OWNERSHIP      |
|------------|----------------------------------|----------|----------------|
| 5-1        | Russian River Water Trail II     | Proposed | Public/Private |
| 5-2        | Riccioli Ranch                   | Proposed | Private        |
| 5-3        | Duncans Mills Campground         | Proposed | Private        |
| 6-4        | Casini Family Ranch Campground   | Existing | Private        |
| <b>5-5</b> | Steelhead Boulevard River Access | Proposed | Public         |
| G-6        | Freezeout Road River Access      | Proposed | Public/Private |
| 3-7        | Willow Creek – Freezeout Access  | Existing | Public         |
| 5-8        | Duncans Mills River Access       | Proposed | Public         |
| 5-9        | Monte Rio – Willow Creek Trail   | Proposed | Public/Private |