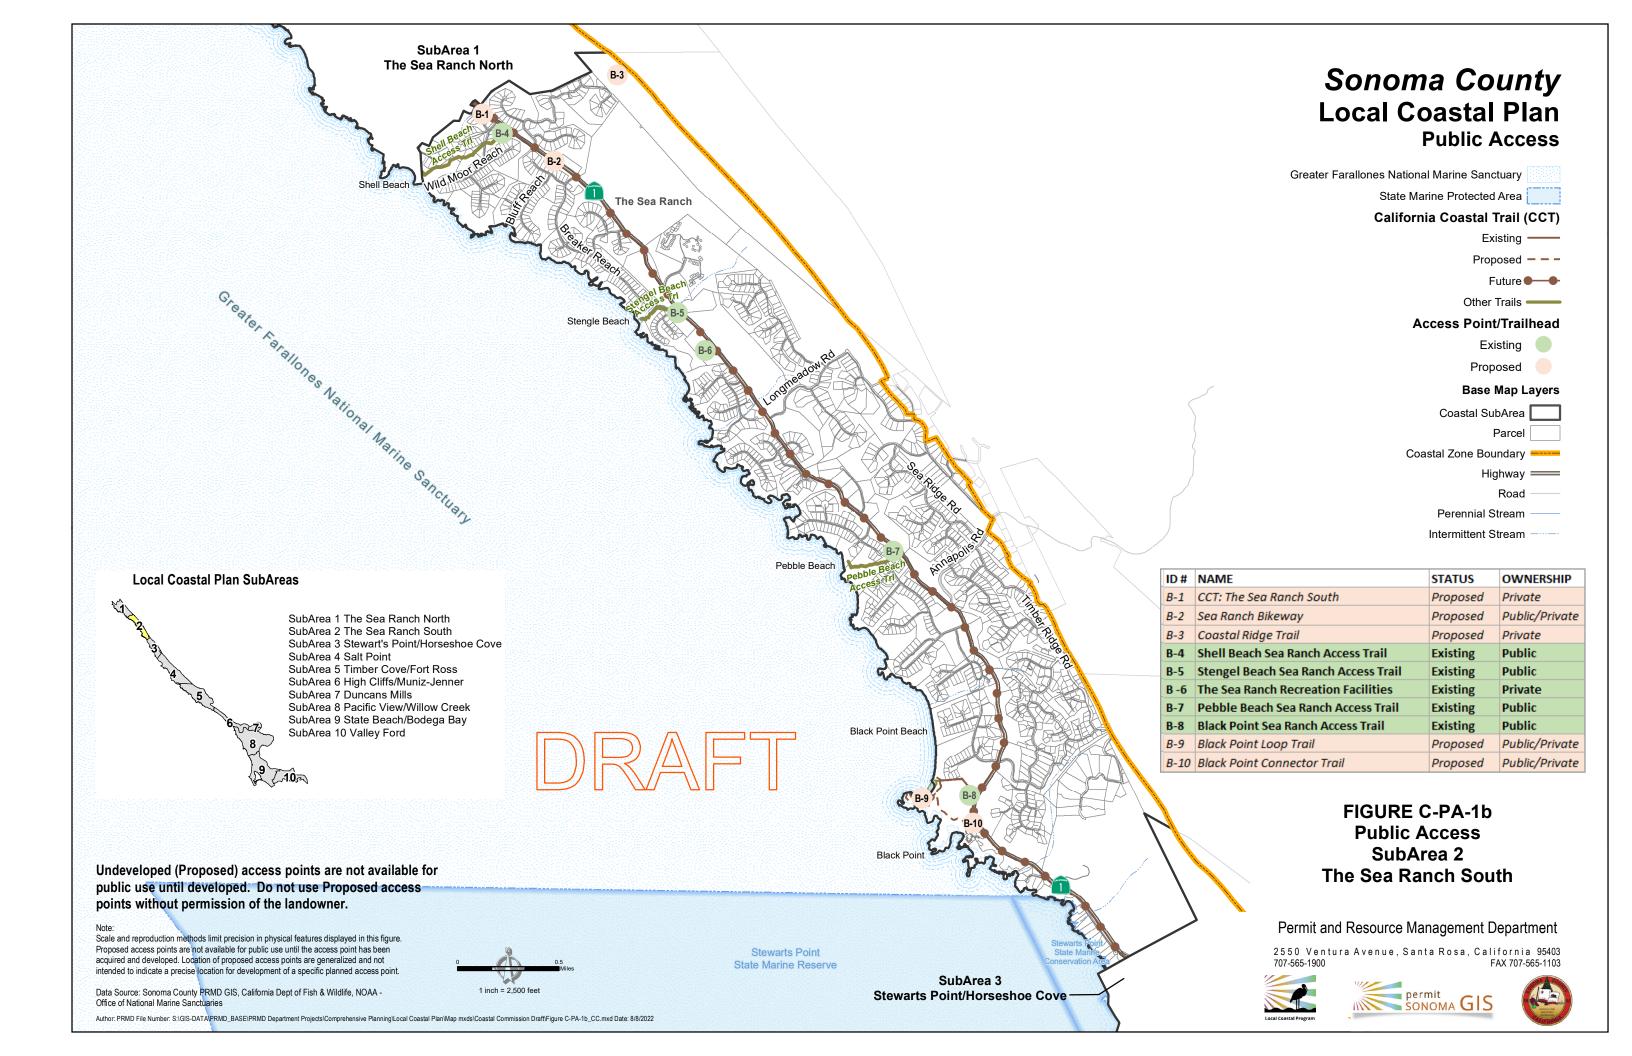

## Sonoma County **Local Coastal Plan Public Access**

State Marine Protected Area

## Access Point/Trailhead

Existing

Proposed **Base Map Layers** 

Coastal SubArea

Park/Public Land

Coastal Zone Boundary =

Highway ====

Road