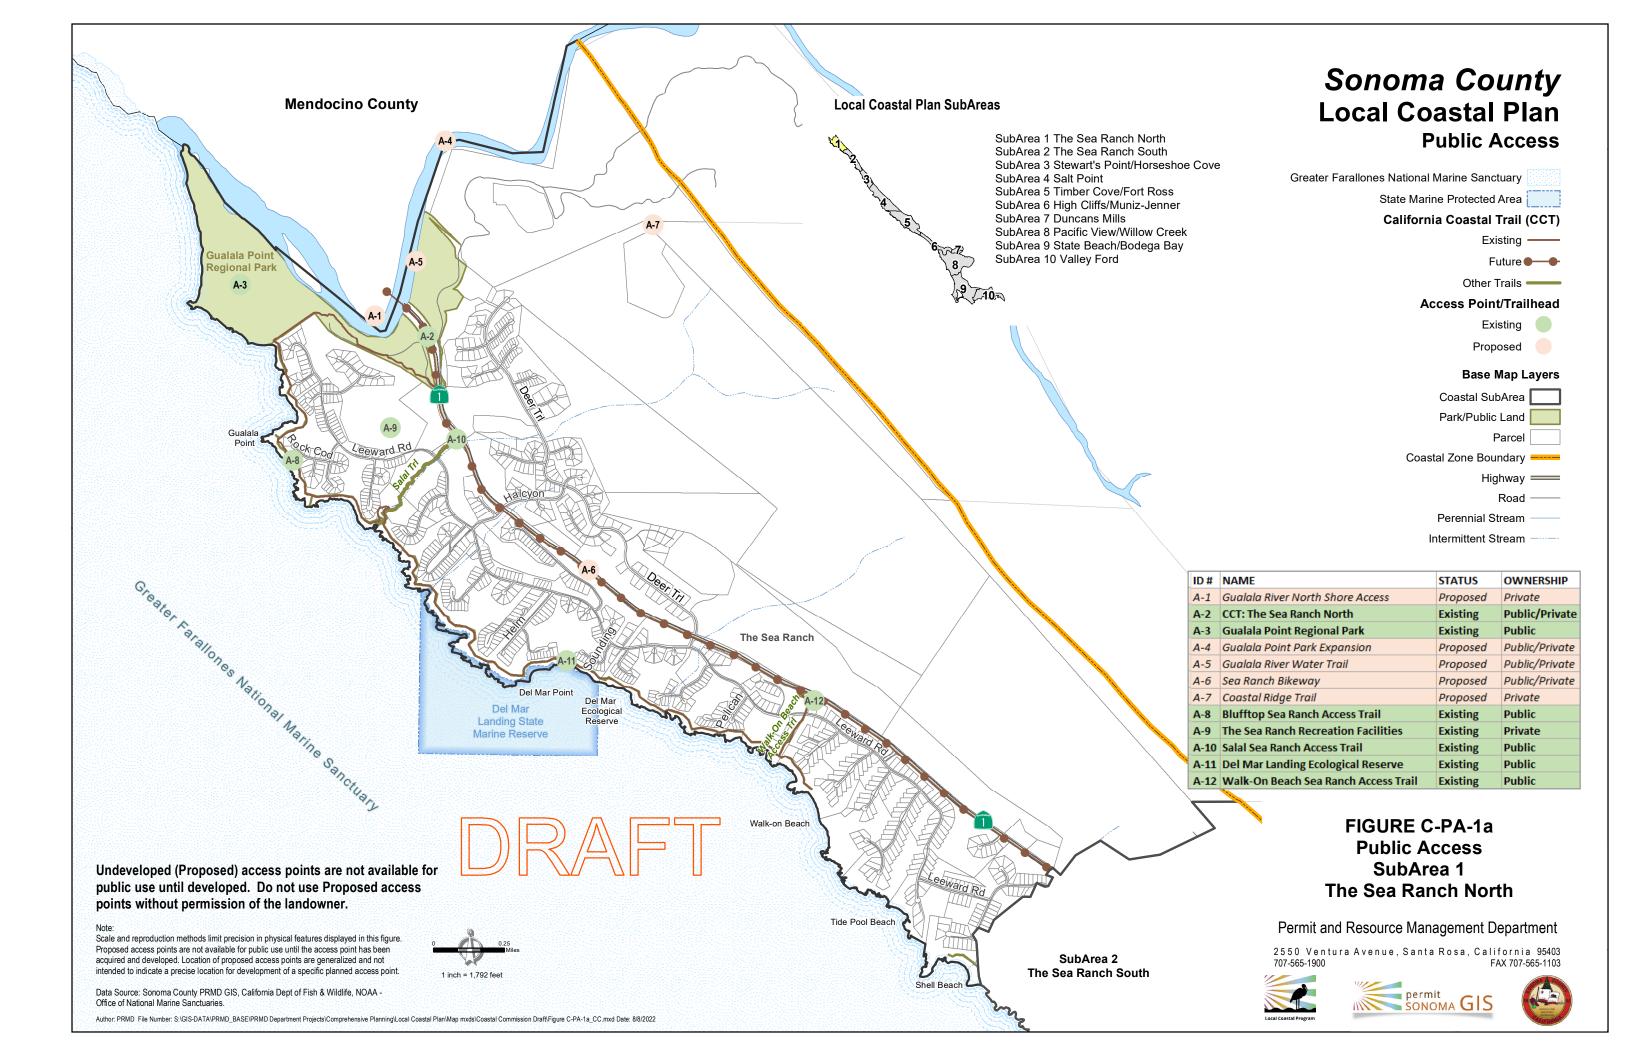

## Sonoma County **Local Coastal Plan Public Access**

State Marine Protected Area

## Access Point/Trailhead

Existing

Proposed **Base Map Layers** 

Coastal SubArea

Park/Public Land

Coastal Zone Boundary =

Highway ====

Road