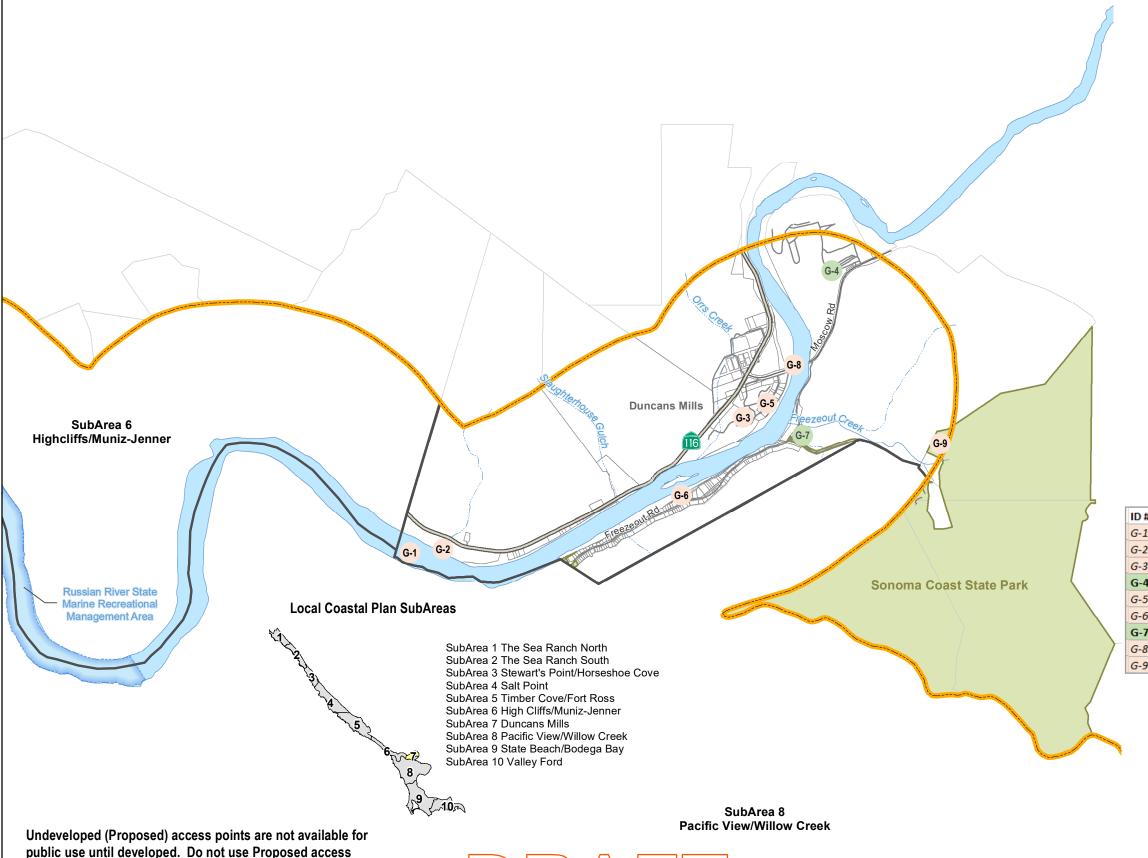

## Sonoma County **Local Coastal Plan Public Access**

State Marine Protected Area

## Access Point/Trailhead

Existing

Proposed **Base Map Layers** 

Coastal SubArea

Park/Public Land

Coastal Zone Boundary =

Highway ====

Road

Perennial Stream

Intermittent Stream

| D#         | NAME                             | STATUS   | OWNERSHIP      |
|------------|----------------------------------|----------|----------------|
| 5-1        | Russian River Water Trail II     | Proposed | Public/Private |
| 5-2        | Riccioli Ranch                   | Proposed | Private        |
| 5-3        | Duncans Mills Campground         | Proposed | Private        |
| 6-4        | Casini Family Ranch Campground   | Existing | Private        |
| <b>5-5</b> | Steelhead Boulevard River Access | Proposed | Public         |
| G-6        | Freezeout Road River Access      | Proposed | Public/Private |
| 3-7        | Willow Creek – Freezeout Access  | Existing | Public         |
| 5-8        | Duncans Mills River Access       | Proposed | Public         |
| 5-9        | Monte Rio – Willow Creek Trail   | Proposed | Public/Private |

**FIGURE C-PA-1g Public Access** SubArea 7 **Duncans Mills** 

## Permit and Resource Management Department

2550 Ventura Avenue, Santa Rosa, California 95403 707-565-1900

public use until developed. Do not use Proposed access points without permission of the landowner.

Scale and reproduction methods limit precision in physical features displayed in this figure. Proposed access points are not available for public use until the access point has been acquired and developed. Location of proposed access points are generalized and not intended to indicate a precise location for development of a specific planned access point

Data Source: Sonoma County PRMD GIS, California Dept of Fish & Wildlife, NOAA -

Author: PRMD File Number: S:\GIS-DATA\PRMD\_BASE\PRMD Department Projects\Comprehensive Planning\Local Coastal Plan\Map mxds\Coastal Commission Draft\Figure C-PA-1g\_CC.mxd Date: 8/8/2022