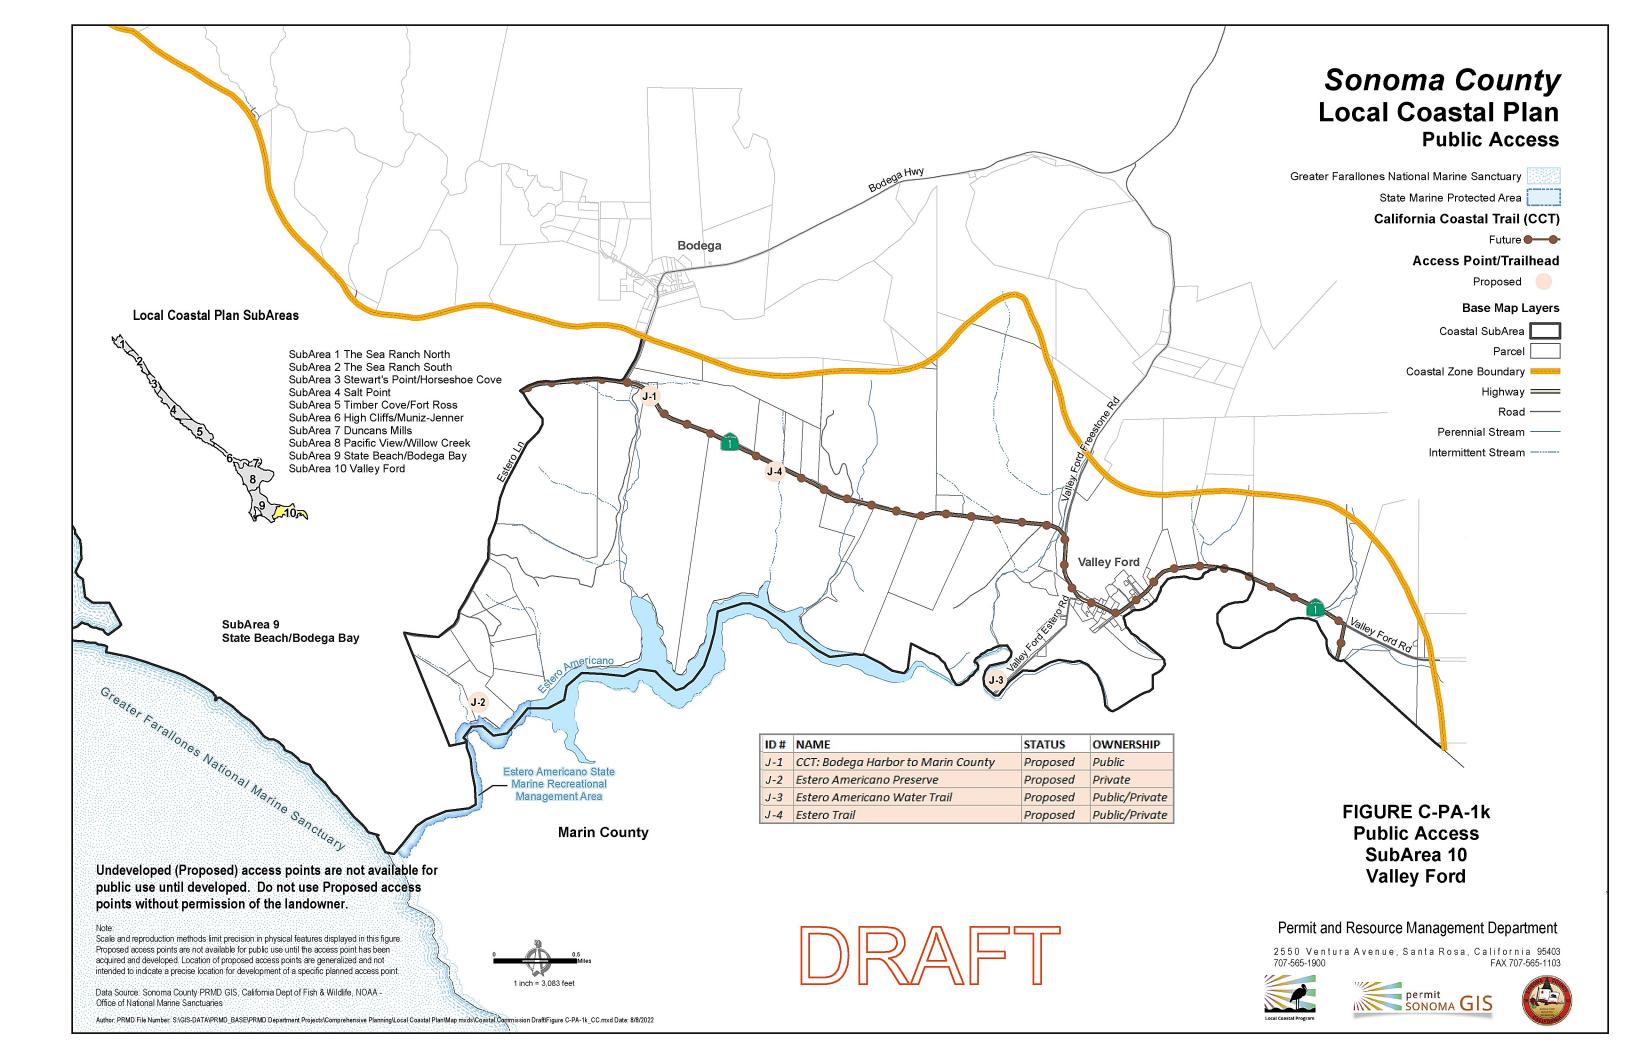

## Sonoma County **Local Coastal Plan Public Access**

State Marine Protected Area

## Access Point/Trailhead

Existing

Proposed **Base Map Layers** 

Coastal SubArea

Park/Public Land

Coastal Zone Boundary =

Highway ====

Road

Perennial Stream

Intermittent Stream

| D#         | NAME                             | STATUS   | OWNERSHIP      |
|------------|----------------------------------|----------|----------------|
| 5-1        | Russian River Water Trail II     | Proposed | Public/Private |
| 5-2        | Riccioli Ranch                   | Proposed | Private        |
| 5-3        | Duncans Mills Campground         | Proposed | Private        |
| 6-4        | Casini Family Ranch Campground   | Existing | Private        |
| <b>5-5</b> | Steelhead Boulevard River Access | Proposed | Public         |
| G-6        | Freezeout Road River Access      | Proposed | Public/Private |
| 3-7        | Willow Creek – Freezeout Access  | Existing | Public         |
| 5-8        | Duncans Mills River Access       | Proposed | Public         |
| 5-9        | Monte Rio – Willow Creek Trail   | Proposed | Public/Private |