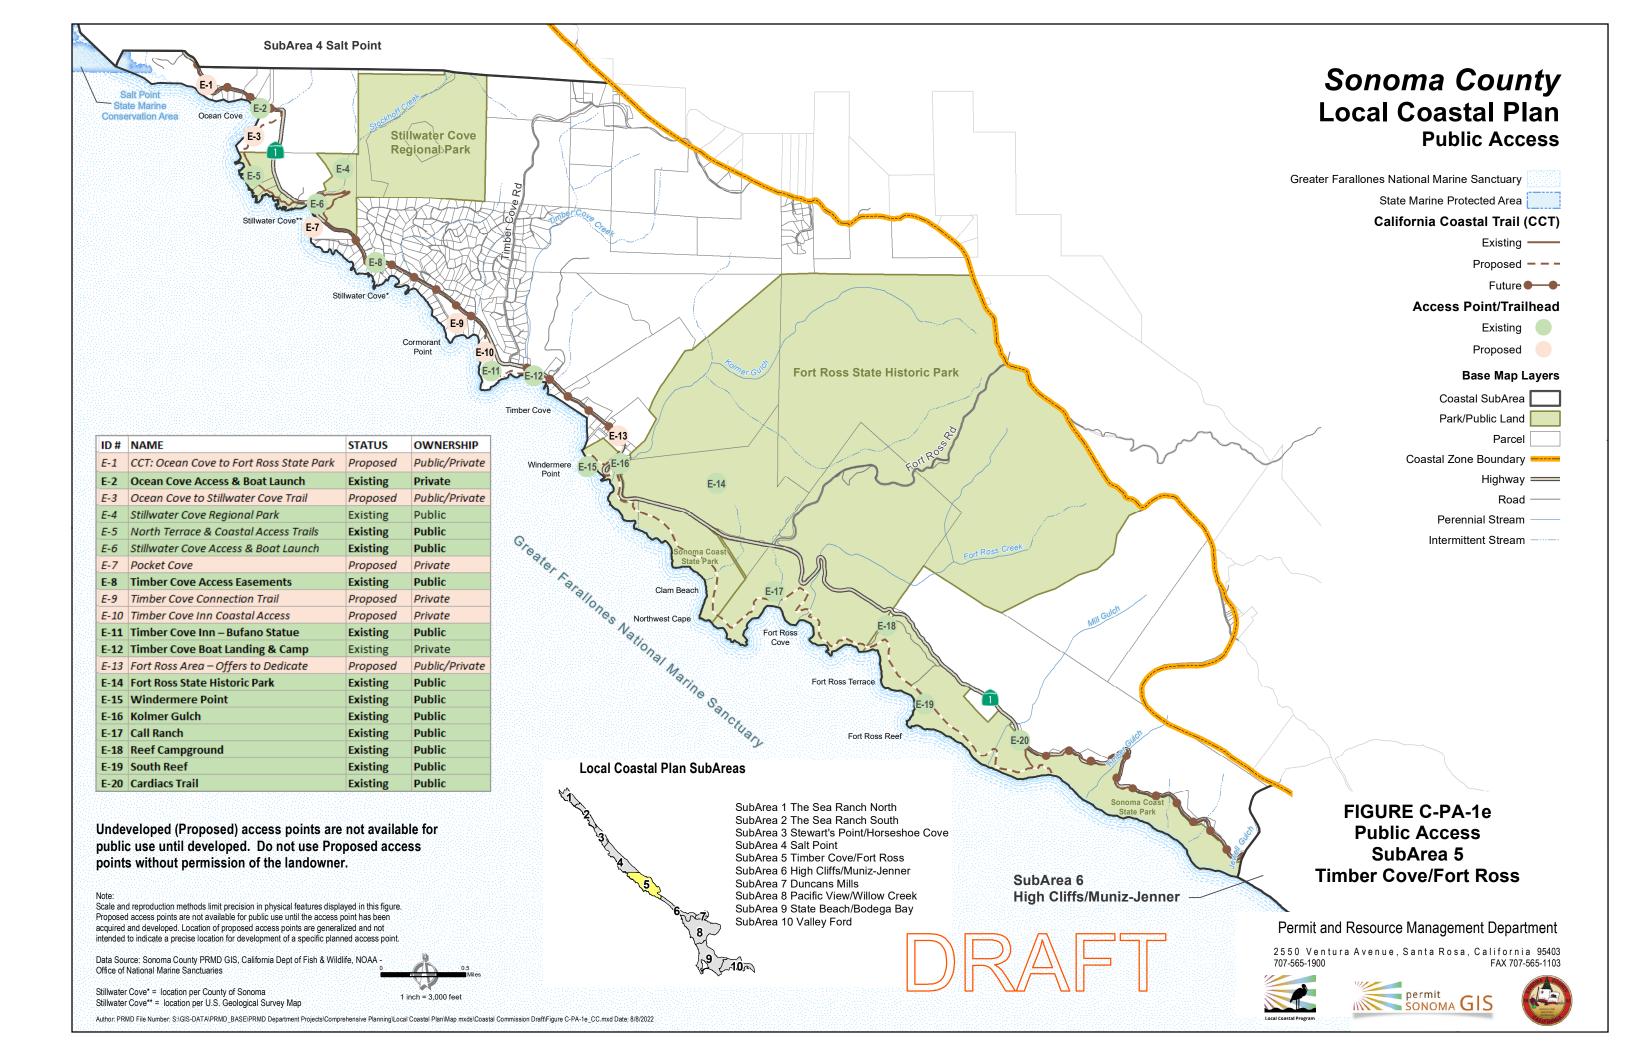

## Sonoma County **Local Coastal Plan Public Access**

State Marine Protected Area

## Access Point/Trailhead

Existing

Proposed **Base Map Layers** 

Coastal SubArea

Park/Public Land

Coastal Zone Boundary =

Highway ====

Road

Perennial Stream

Intermittent Stream

| D#         | NAME                             | STATUS   | OWNERSHIP      |
|------------|----------------------------------|----------|----------------|
| 5-1        | Russian River Water Trail II     | Proposed | Public/Private |
| 5-2        | Riccioli Ranch                   | Proposed | Private        |
| 5-3        | Duncans Mills Campground         | Proposed | Private        |
| 6-4        | Casini Family Ranch Campground   | Existing | Private        |
| <b>5-5</b> | Steelhead Boulevard River Access | Proposed | Public         |
| G-6        | Freezeout Road River Access      | Proposed | Public/Private |
| 3-7        | Willow Creek – Freezeout Access  | Existing | Public         |
| 5-8        | Duncans Mills River Access       | Proposed | Public         |
| 5-9        | Monte Rio – Willow Creek Trail   | Proposed | Public/Private |