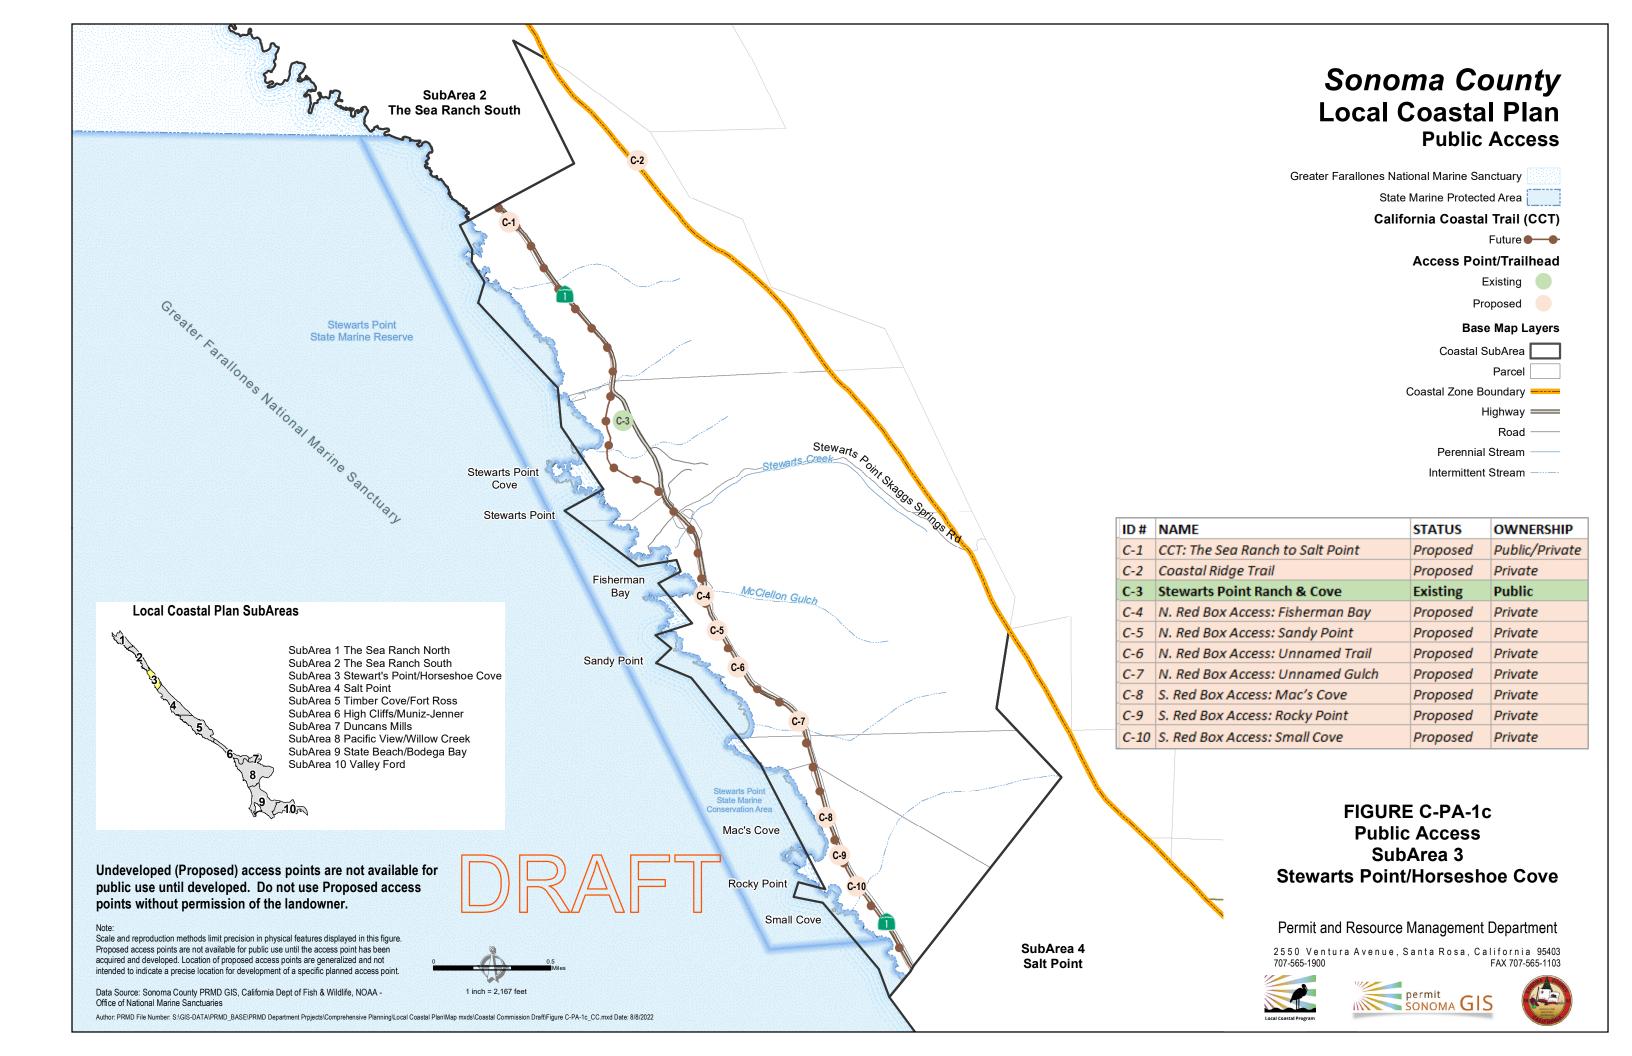

## Sonoma County **Local Coastal Plan Public Access**

State Marine Protected Area

## Access Point/Trailhead

Existing

Proposed **Base Map Layers** 

Coastal SubArea

Park/Public Land

Coastal Zone Boundary =

Highway ====

Road