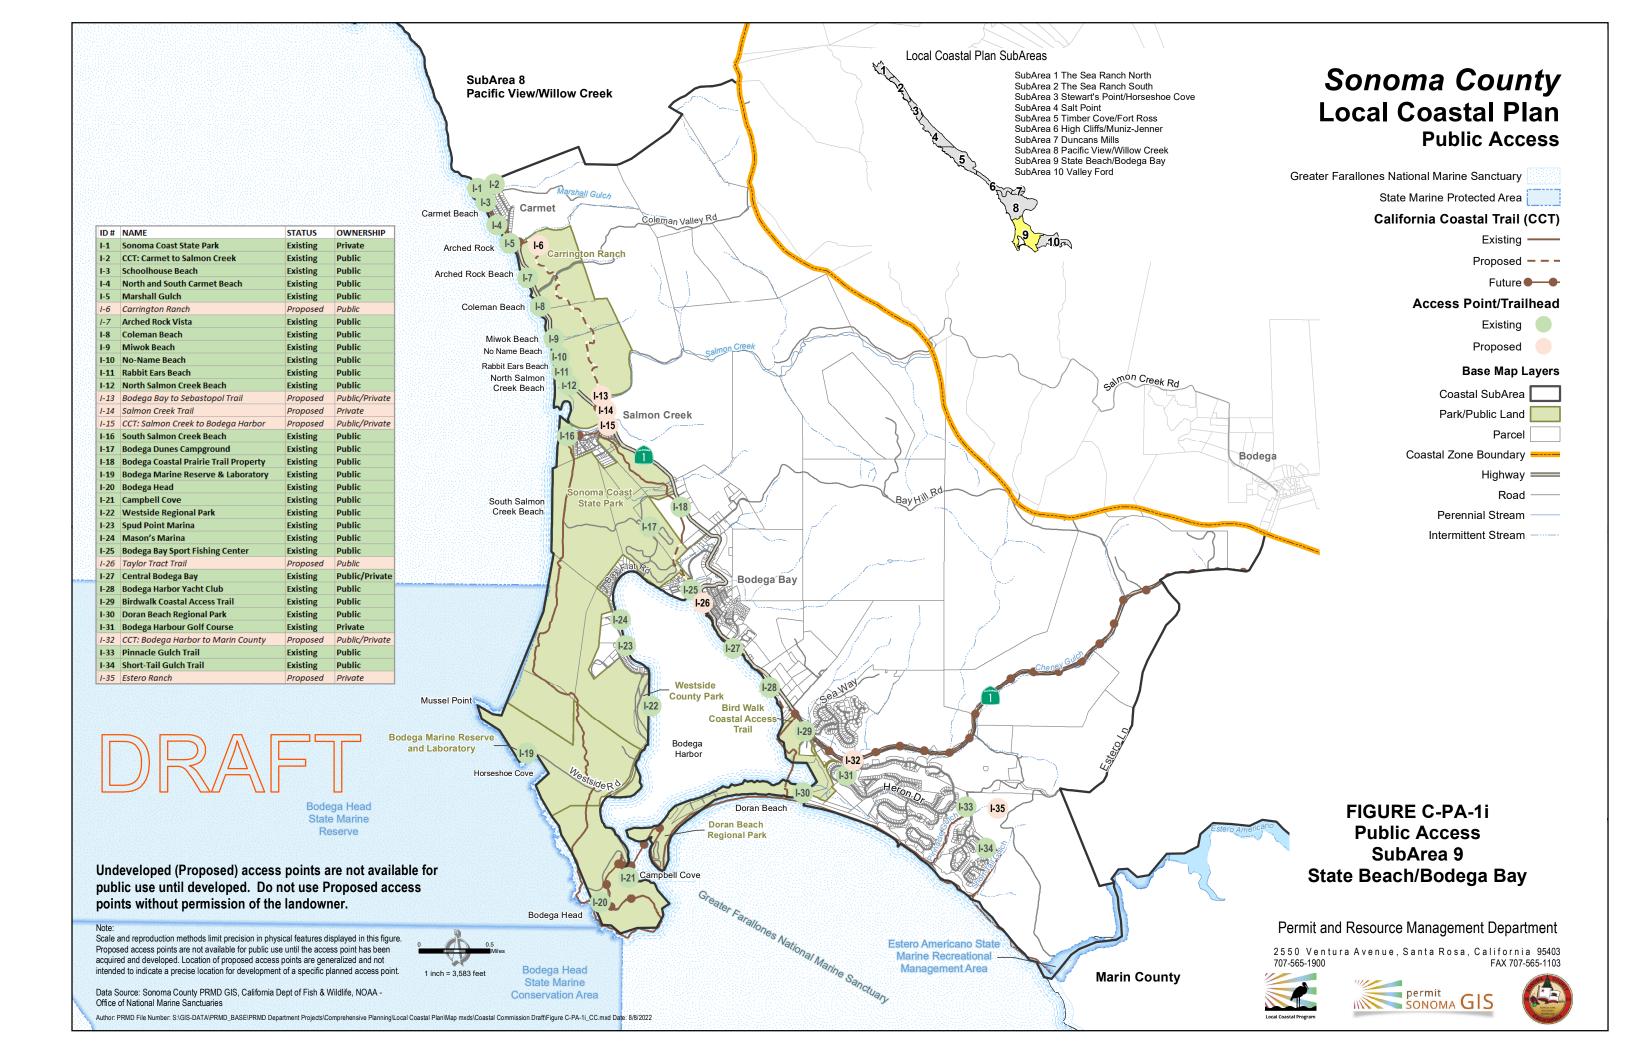

## Sonoma County **Local Coastal Plan Public Access**

State Marine Protected Area

## Access Point/Trailhead

Existing

Proposed **Base Map Layers** 

Coastal SubArea

Park/Public Land

Coastal Zone Boundary =

Highway ====

Road

Perennial Stream

Intermittent Stream

| D#         | NAME                             | STATUS   | OWNERSHIP      |
|------------|----------------------------------|----------|----------------|
| 5-1        | Russian River Water Trail II     | Proposed | Public/Private |
| 5-2        | Riccioli Ranch                   | Proposed | Private        |
| 5-3        | Duncans Mills Campground         | Proposed | Private        |
| 6-4        | Casini Family Ranch Campground   | Existing | Private        |
| <b>5-5</b> | Steelhead Boulevard River Access | Proposed | Public         |
| G-6        | Freezeout Road River Access      | Proposed | Public/Private |
| 3-7        | Willow Creek – Freezeout Access  | Existing | Public         |
| 5-8        | Duncans Mills River Access       | Proposed | Public         |
| 5-9        | Monte Rio – Willow Creek Trail   | Proposed | Public/Private |