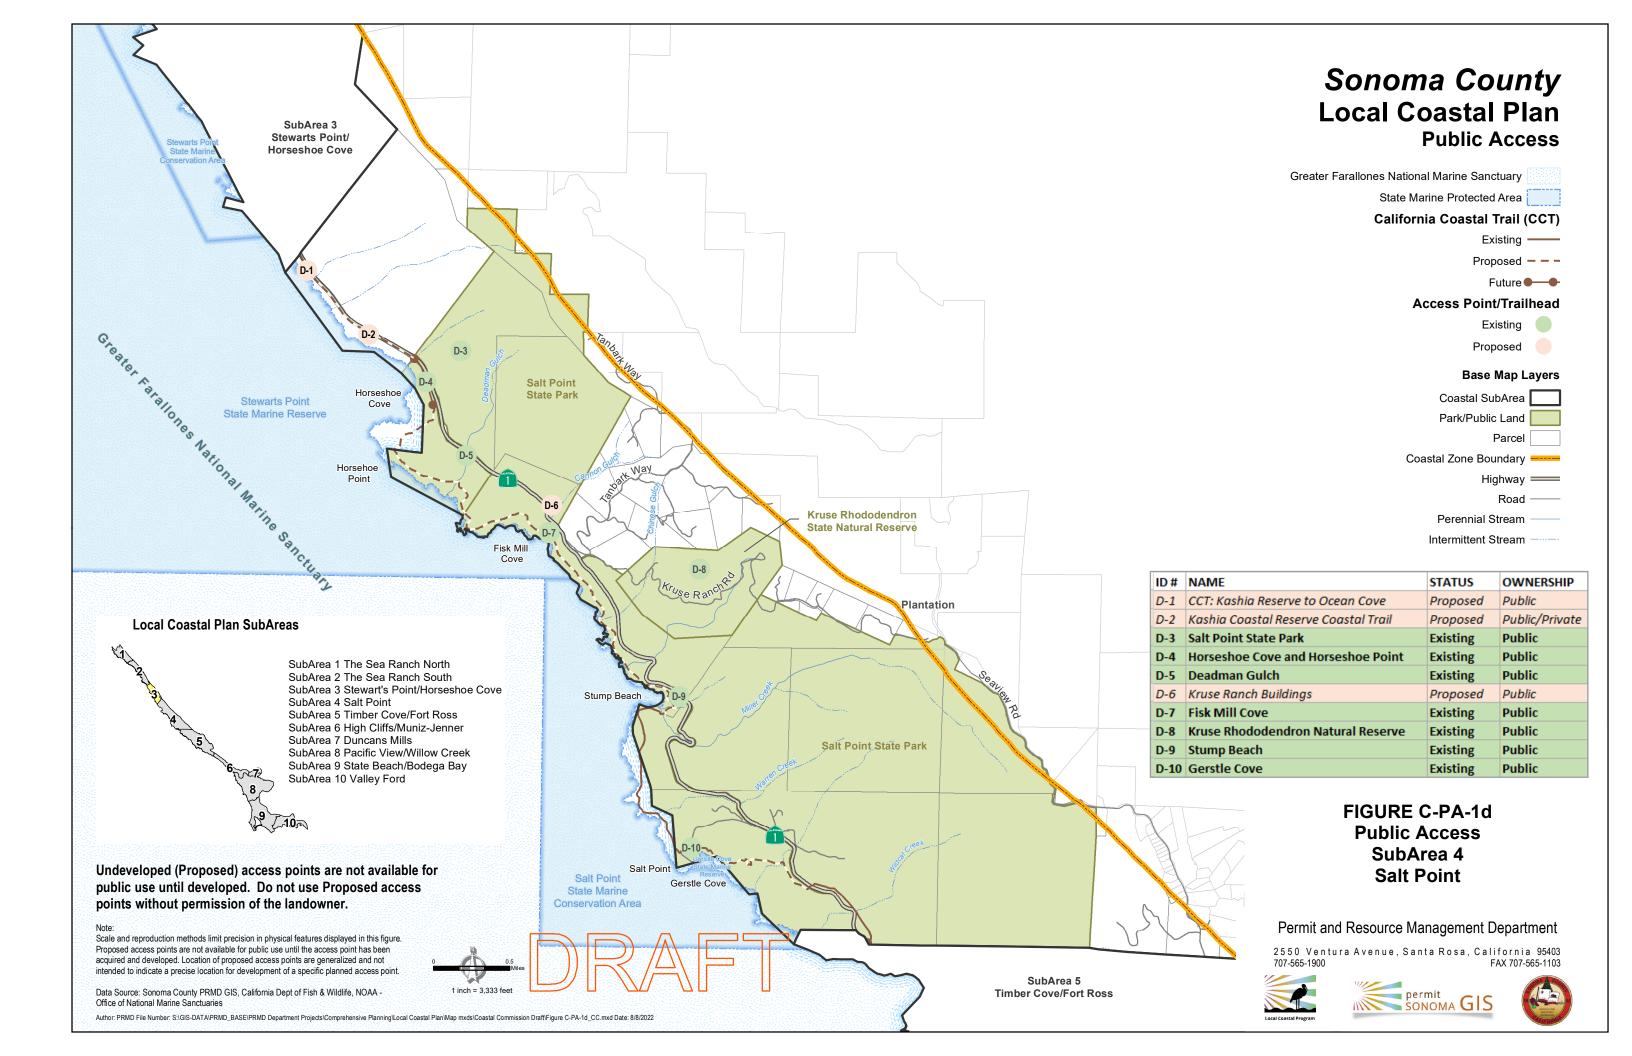

## Sonoma County **Local Coastal Plan Public Access**

State Marine Protected Area

## Access Point/Trailhead

Existing

Proposed **Base Map Layers** 

Coastal SubArea

Park/Public Land

Coastal Zone Boundary =

Highway ====

Road

Perennial Stream

Intermittent Stream

| D#         | NAME                             | STATUS   | OWNERSHIP      |
|------------|----------------------------------|----------|----------------|
| 5-1        | Russian River Water Trail II     | Proposed | Public/Private |
| 5-2        | Riccioli Ranch                   | Proposed | Private        |
| 5-3        | Duncans Mills Campground         | Proposed | Private        |
| 6-4        | Casini Family Ranch Campground   | Existing | Private        |
| <b>5-5</b> | Steelhead Boulevard River Access | Proposed | Public         |
| G-6        | Freezeout Road River Access      | Proposed | Public/Private |
| 3-7        | Willow Creek – Freezeout Access  | Existing | Public         |
| 5-8        | Duncans Mills River Access       | Proposed | Public         |
| 5-9        | Monte Rio – Willow Creek Trail   | Proposed | Public/Private |

**FIGURE C-PA-1g Public Access** SubArea 7 **Duncans Mills** 