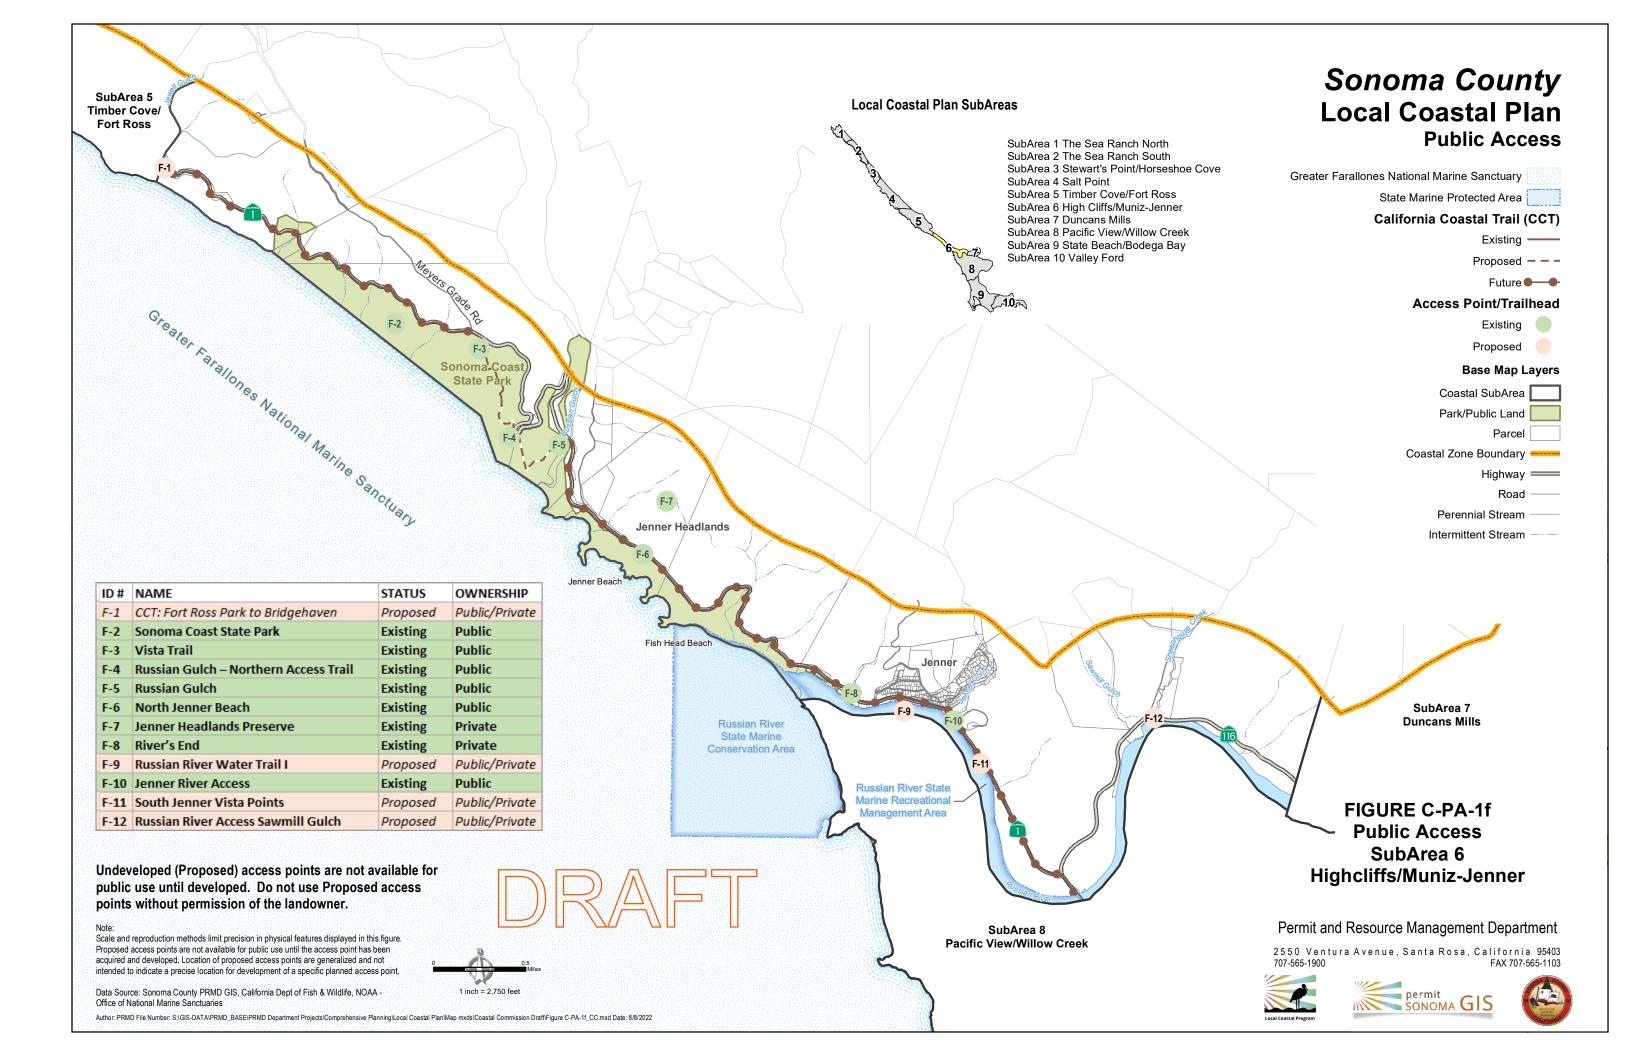

## Sonoma County **Local Coastal Plan Public Access**

State Marine Protected Area

## Access Point/Trailhead

Existing

Proposed **Base Map Layers** 

Coastal SubArea

Park/Public Land

Coastal Zone Boundary =

Highway ====

Road

Perennial Stream

Intermittent Stream

| D#         | NAME                             | STATUS   | OWNERSHIP      |
|------------|----------------------------------|----------|----------------|
| 5-1        | Russian River Water Trail II     | Proposed | Public/Private |
| 5-2        | Riccioli Ranch                   | Proposed | Private        |
| 5-3        | Duncans Mills Campground         | Proposed | Private        |
| 6-4        | Casini Family Ranch Campground   | Existing | Private        |
| <b>5-5</b> | Steelhead Boulevard River Access | Proposed | Public         |
| G-6        | Freezeout Road River Access      | Proposed | Public/Private |
| 3-7        | Willow Creek – Freezeout Access  | Existing | Public         |
| 5-8        | Duncans Mills River Access       | Proposed | Public         |
| 5-9        | Monte Rio – Willow Creek Trail   | Proposed | Public/Private |