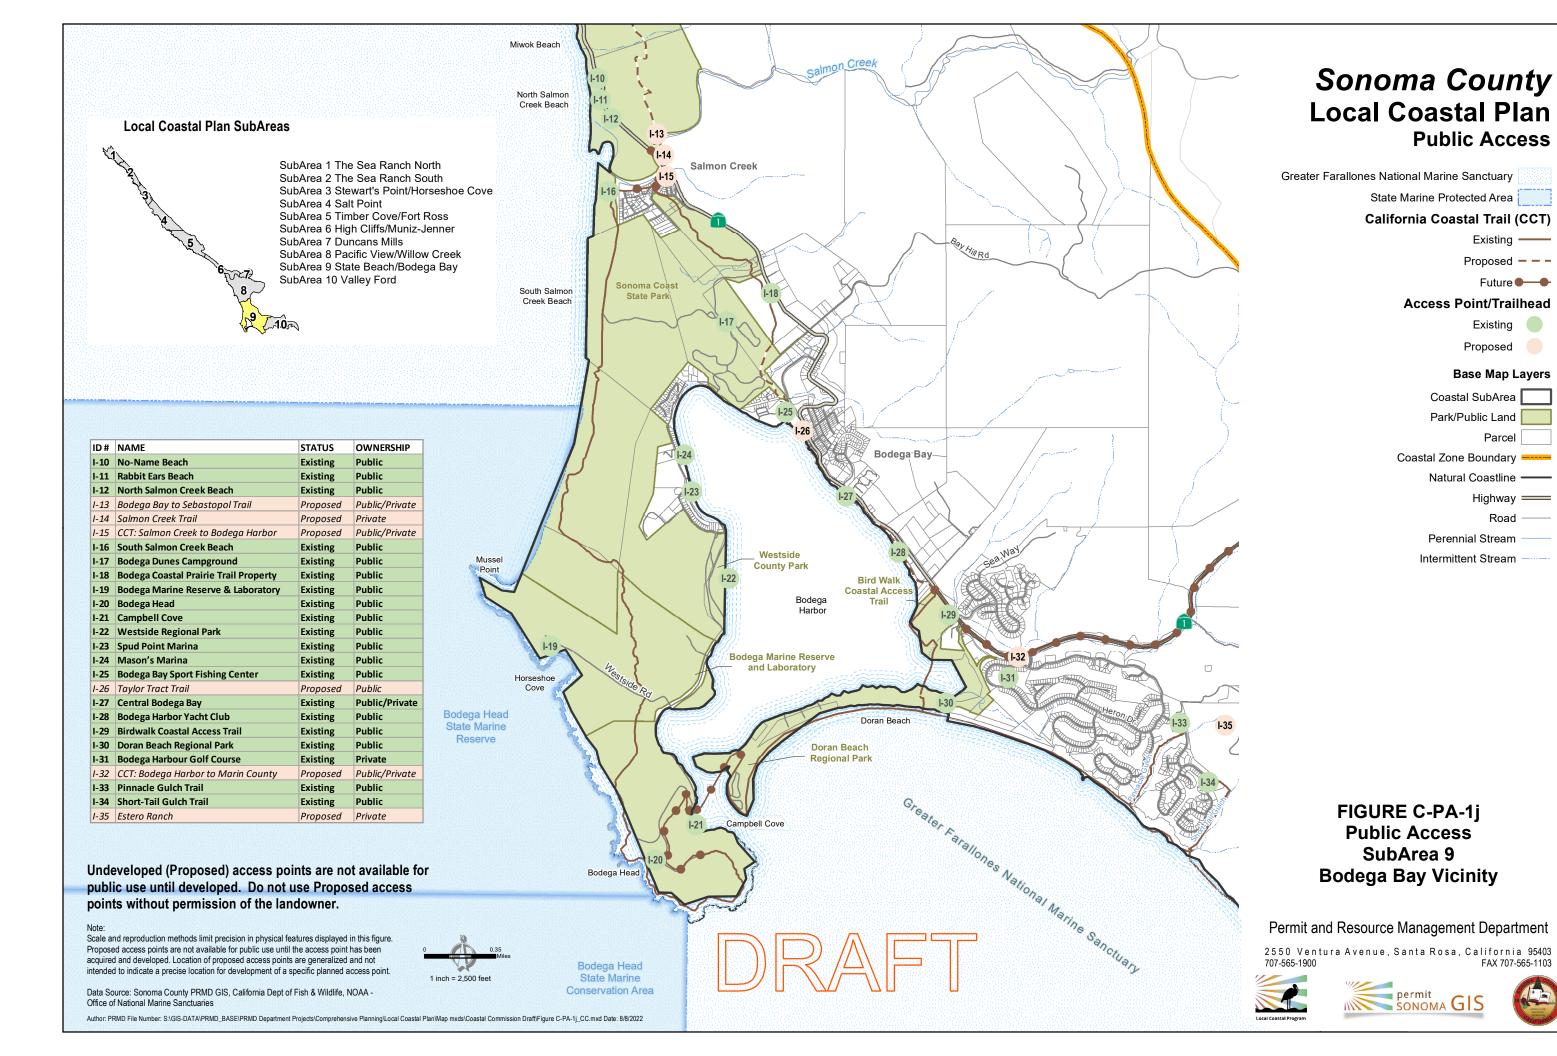

## Sonoma County **Local Coastal Plan Public Access**

State Marine Protected Area

## Access Point/Trailhead

Existing

Proposed **Base Map Layers** 

Coastal SubArea

Park/Public Land

Coastal Zone Boundary =

Highway ====

Road

Perennial Stream

Intermittent Stream

| D#         | NAME                             | STATUS   | OWNERSHIP      |
|------------|----------------------------------|----------|----------------|
| 5-1        | Russian River Water Trail II     | Proposed | Public/Private |
| 5-2        | Riccioli Ranch                   | Proposed | Private        |
| 5-3        | Duncans Mills Campground         | Proposed | Private        |
| 6-4        | Casini Family Ranch Campground   | Existing | Private        |
| <b>5-5</b> | Steelhead Boulevard River Access | Proposed | Public         |
| G-6        | Freezeout Road River Access      | Proposed | Public/Private |
| 3-7        | Willow Creek – Freezeout Access  | Existing | Public         |
| 5-8        | Duncans Mills River Access       | Proposed | Public         |
| 5-9        | Monte Rio – Willow Creek Trail   | Proposed | Public/Private |