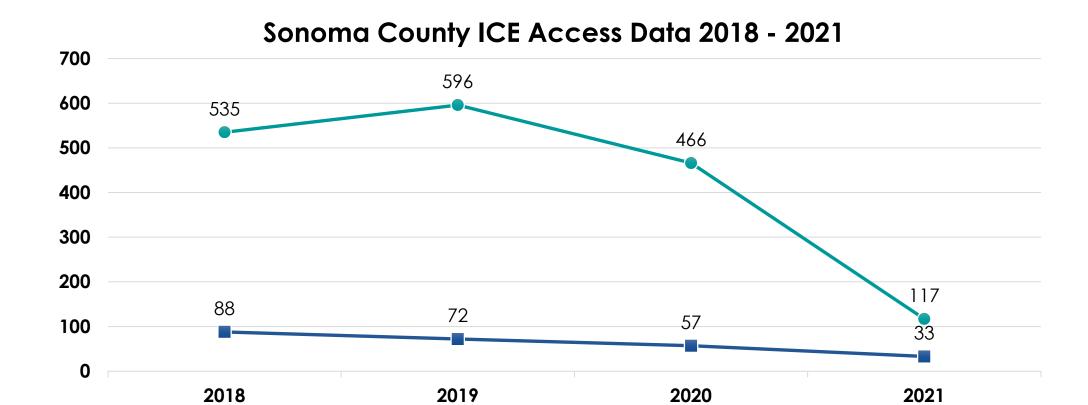

#### **Multi-Year Trend**

- ---Notification Requests Received from ICE for Impending Release
- ---Notifications Returned to ICE Regarding Impending Release

#### Sheriff's Office ICE Access Statistics

| Description                                                   | Calendar<br>Year 2021 |
|---------------------------------------------------------------|-----------------------|
| Notification Requests Received from ICE for Impending Release | 117                   |
| Notifications Returned to ICE Regarding Impending Release     | 33                    |
| Notifications Rescinded by ICE                                | 1                     |
| ICE United States District Court Warrants Received            | 0                     |
| Transfers/Releases to ICE (if held on a Federal Warrant)      | 0                     |
| Arrests by ICE in Sheriff's Detention Facility                | 0                     |
| ICE Requests to Interview Inmates                             | 0                     |
| Interviews Conducted with the Inmate's Authorization          | 0                     |
| Interviews Declined by Inmate                                 | 0                     |
| ICE Requests for Information (i.e., release dates or charges) | 8                     |