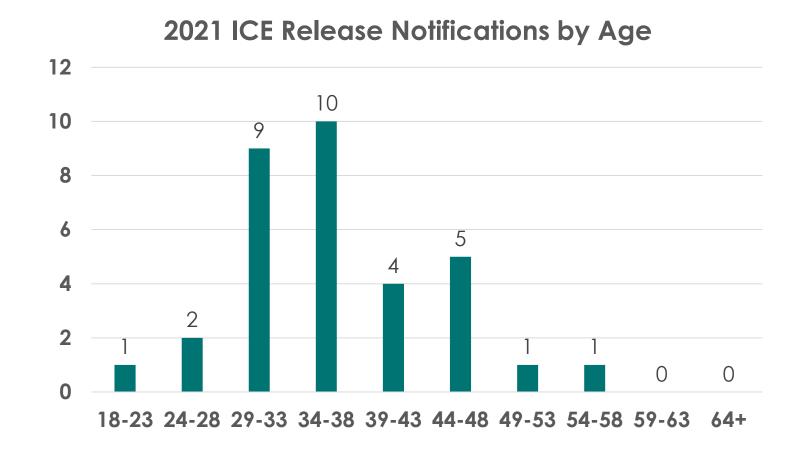

nt.

| Description                           | Calendar<br>Year 2021 |
|---------------------------------------|-----------------------|
| Booking Information Requests from ICE | 1                     |
| Booking Information Returned          | 0                     |
| Warrant Information Requests from ICE | 0                     |
| Warrant Information Returned          | 0                     |
| Crime Report Requests from ICE        | 10                    |
| Crime Reports Returned (Synopsis)     | 2                     |
| Crime Reports Returned (Full Report)  | 0                     |



#### **Multi-Year Trend**



- ---Notification Requests Received from ICE for Impending Release
- ---Notifications Returned to ICE Regarding Impending Release



#### 2021 Demographic Statistics





Note: Demographic Information Provided by Inmates Upon Booking



### 2021 Demographic Statistics – Cont.

#### 2021 ICE Release Notifications by Country of Origin

(Information Provided by Inmates Upon Booking)