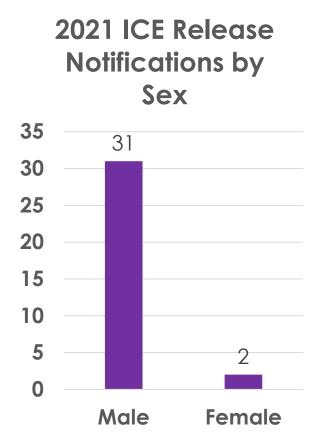

#### 2021 Demographic Statistics

Note: Demographic Information Provided by Inmates Upon Booking