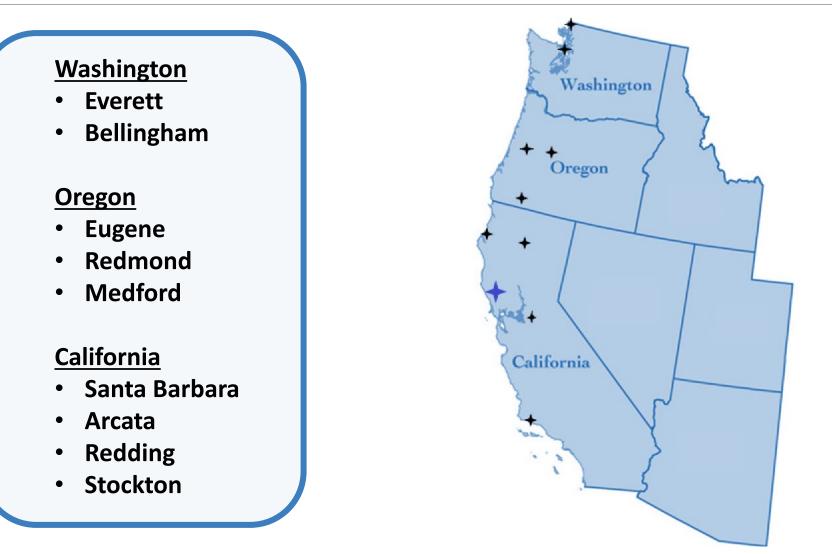

Aviation Commission Governance – Comparative Analysis Update to Board of Supervisors (BOS) | April 15, 2025

Nine comparable airports and their commissions were analyzed and were selected based on similar operations. Only airports owned by a City or County with an Aviation Commission were analyzed.

### Appointments

- District
- At Large
- Commission

**Other Airports Reviewed** 

Metrics of Comparable Airports

| Airports            | Size | Terms | 2023<br>Enplanements | 2023 Airline<br>Departures | 2023 Total<br>Operations |
|---------------------|------|-------|----------------------|----------------------------|--------------------------|
| Sonoma County (STS) | 7    | 4     | 318,197              | 4,293                      | 82,710                   |
| Eugene (EUG)        | 13   | 2     | 841,919              | 8,945                      | 57,977                   |
| Santa Barbara (SBA) | 7    | 4     | 638,802              | 7,267                      | 93,644                   |
| Redmond (RDM)       | 9    | 4     | 558,804              | 7,668                      | 89,156                   |
| Medford (MFR)       | 9    | 3     | 478,121              | 6,538                      | 39,168                   |
| Bellingham (BLI)    | 24   | 3     | 311,234              | 2,855                      | 61,261                   |
| Everett (PAE)       | 13   | 4     | 306,499              | 4,347                      | 167,072                  |
| Arcata (ACV)        | 9    | 4     | 117,972              | 1,875                      | 37,760                   |
| Redding (RDD)       | 5    | 4     | 87,670               | 1,713                      | 51,287                   |
| Stockton (SCK)      | 9    | 3     | 67,688               | 537                        | 58,660                   |