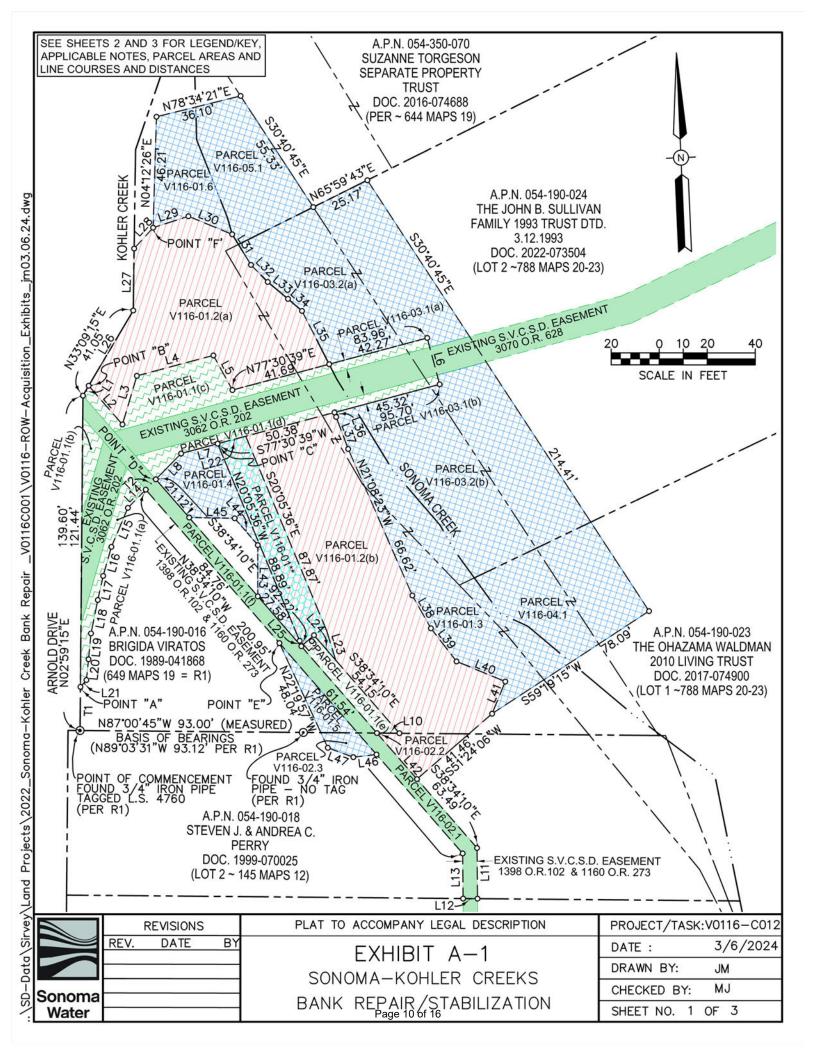

## Exhibit A

## Sonoma/Kohler Creeks - Bank Repair/Stabilization "Easement Area"

Real Property situated in a presently un-incorporated area of the County of Sonoma, California described as follows:

Those portions of the hereinafter described "Easement Area", encompassed within the Real Property described in that certain Grant Deed recorded May 10, 1989 as Document 1989-041868, Official Records of the said County of Sonoma (hereafter referred to as Doc. 1989-041868), said "Easement Area" being more particularly described as follows:

#### Parcel V0116-01.2(a)

Commencing for reference, at a three-quarters inch diameter iron pipe tagged L.S. 4760 marking the southwestern corner of the said real property (Doc. 1989-041868) as said southern corner is shown upon that certain Record of Survey filed June 17, 2003 in Book 649 of Maps, at Page 19, Sonoma County Records, and from which a three-guarters inch diameter iron pipe with no tag marking a point on the southern boundary of said real property (Doc. 1989-041868) as shown upon said Record of Survey, bears South 87° 00' 45" East 93.00 feet; Thence from said Point of Commencement continuing for reference, northerly along the western boundary of said Real Property (Doc. 1989-041868) as shown upon said Record of Survey, North 02° 59' 15" East 139.60 feet to an angle point in the said western boundary; Thence continuing along said western boundary, North 33°09'15" East 4.65 feet (L1) to a point herein designated Point "B" for reference, said Point "B" being the Point of Beginning of the "Easement Area" herein described; Thence from said Point of Beginning, continuing along said western boundary, North 33°09'15" East 36.40 feet (L26) to an angle point in said western boundary; Thence continuing along said western boundary, North 03°19'15" East 25.80 feet (L27); Thence departing from said western boundary, North 44°43'29" East 11.76 feet (L28); Thence North 74°32'58" East 15.44 feet (L29); Thence South 65°04'37" East 19.73 feet (L30); Thence South 29°04'11" East 14.94 feet (L31); Thence South 42°02'44" East 9.95 feet (L32); Thence South 47°36'55" East 11.00 feet (L33); Thence South 46°48'52" East 7.69 feet (L34); Thence South 24°33'04" East 24.90 feet (L35); Thence South 77°30'39" West 41.69 feet; Thence North 26°21'26" West 16.48 feet (L5); Thence South 77°30'40" West 32.97 feet (L4); Thence South 19°01'18" West 21.14 feet (L3); Thence North 38°34'10" West 21.42 feet (L2) to the hereinabove described Point of Beginning (Point "B").

The hereinabove described portion of the "Easement Area" encompassed within the Real Property described in said Grant Deed (Doc. 1989-041868) being Parcel V0116-01.2(a), contains 4,237 square feet (0.097 acres) more or less, and encompasses a portion of Sonoma County Assessor's Parcel Number (APN) 054-190-016.

### Parcel V0116-01.2(b)

Commencing for reference, at a three-quarters inch diameter iron pipe tagged L.S. 4760 marking the southwestern corner of the said real property (Doc. 1989-041868) as said southern corner is shown upon that certain Record of Survey filed June 17, 2003 in Book 649 of Maps, at Page 19, Sonoma County Records, and from which a three-quarters inch diameter iron pipe with no tag marking a point on the southern boundary of said real property (Doc. 1989-041868) as shown upon said Record of Survey, bears South 87° 00' 45" East 93.00 feet; Thence from said Point of Commencement continuing for reference, northerly along the western boundary of said Real

Property (Doc. 1989-041868) as shown upon said Record of Survey, North 02° 59' 15" East 18.16 feet (T1) to a Point herein designated Point "A" for reference; Thence continuing for reference, departing from said western boundary, North 43°32'27" East 3.79 feet (L21); Thence continuing for reference, the following ten courses and distances:

- 1. North 08°19'41" East 8.68 feet (L20);
- 2. Thence North 07°57'53" East 10.82 feet (L19);
- 3. Thence North 14°00'32" East 14.21 feet (L18);
- 4. Thence North 14°56'37" East 10.29 feet (L17);
- 5. Thence North 18°20'55" East 12.58 feet (L16);
- 6. Thence North 25°26'41" East 17.61 feet (L15);
- 7. Thence North 46°51'49" East 10.63 feet (L14);
- Thence North 46°51'49" East 6.02 feet (T2) to a point herein designated Point "D" for reference;
- 9. Thence North 46°51'49" East 15.05 feet (L8);
- Thence North 77°30'40" East 15.75 feet (L7) to a point herein designated Point "C" for reference, said Point "C" being the Point of Beginning of the herein described "Easement Area";

Thence from said Point of Beginning, North 77°30'39" East 50.38 feet; Thence South 17°32'06" East 2.01 feet (L36); Thence South 18°07'47" East 14.24 feet (L37); Thence South 21°08'23" East 66.62 feet; Thence South 27°05'24" East 15.72 feet (L38); Thence South 35°13'23" East 17.41 feet (L39); Thence South 65°04'52" East 21.98 feet (L40); Thence South 24°55'08" West 14.47 feet (L41); Thence South 51°24'06" West 41.46 feet to a point on the northeastern boundary of the six foot wide strip of land described in that certain "Easement" (Agreement/Deed) recorded December 5, 1955 in Book 1398 of Official Records, beginning at page 102 (hereafter referred to as 1398 O.R. 102); Thence northwesterly along said northeastern boundary, North 38°34'10" West 25.41 feet (L42) to its intersection with the said southern boundary of said real property (Doc. 1989-041868); Thence departing from said northeastern boundary, easterly along said southern boundary, South 87°00'45" East 9.35 feet (L10); Thence departing from said southern boundary, North 38°34'10" West 54.15 feet; Thence South 51°25'50" West 7.00 feet (L9) to a point on said northeastern boundary; Thence departing from said northeastern boundary, North 14°33'16" West 2.40 feet (L25); Thence North 20°05'36" West 88.89 feet to the hereinabove described Point of Beginning (Point "C").

The hereinabove described portion of the "Easement Area" encompassed within the Real Property described in said Grant Deed (Doc. 1989-041868) being Parcel V0116-01.2(b), contains 6,770 square feet (0.155 acres) more or less, and encompasses a portion of Sonoma County Assessor's Parcel Number (APN) 054-190-016.